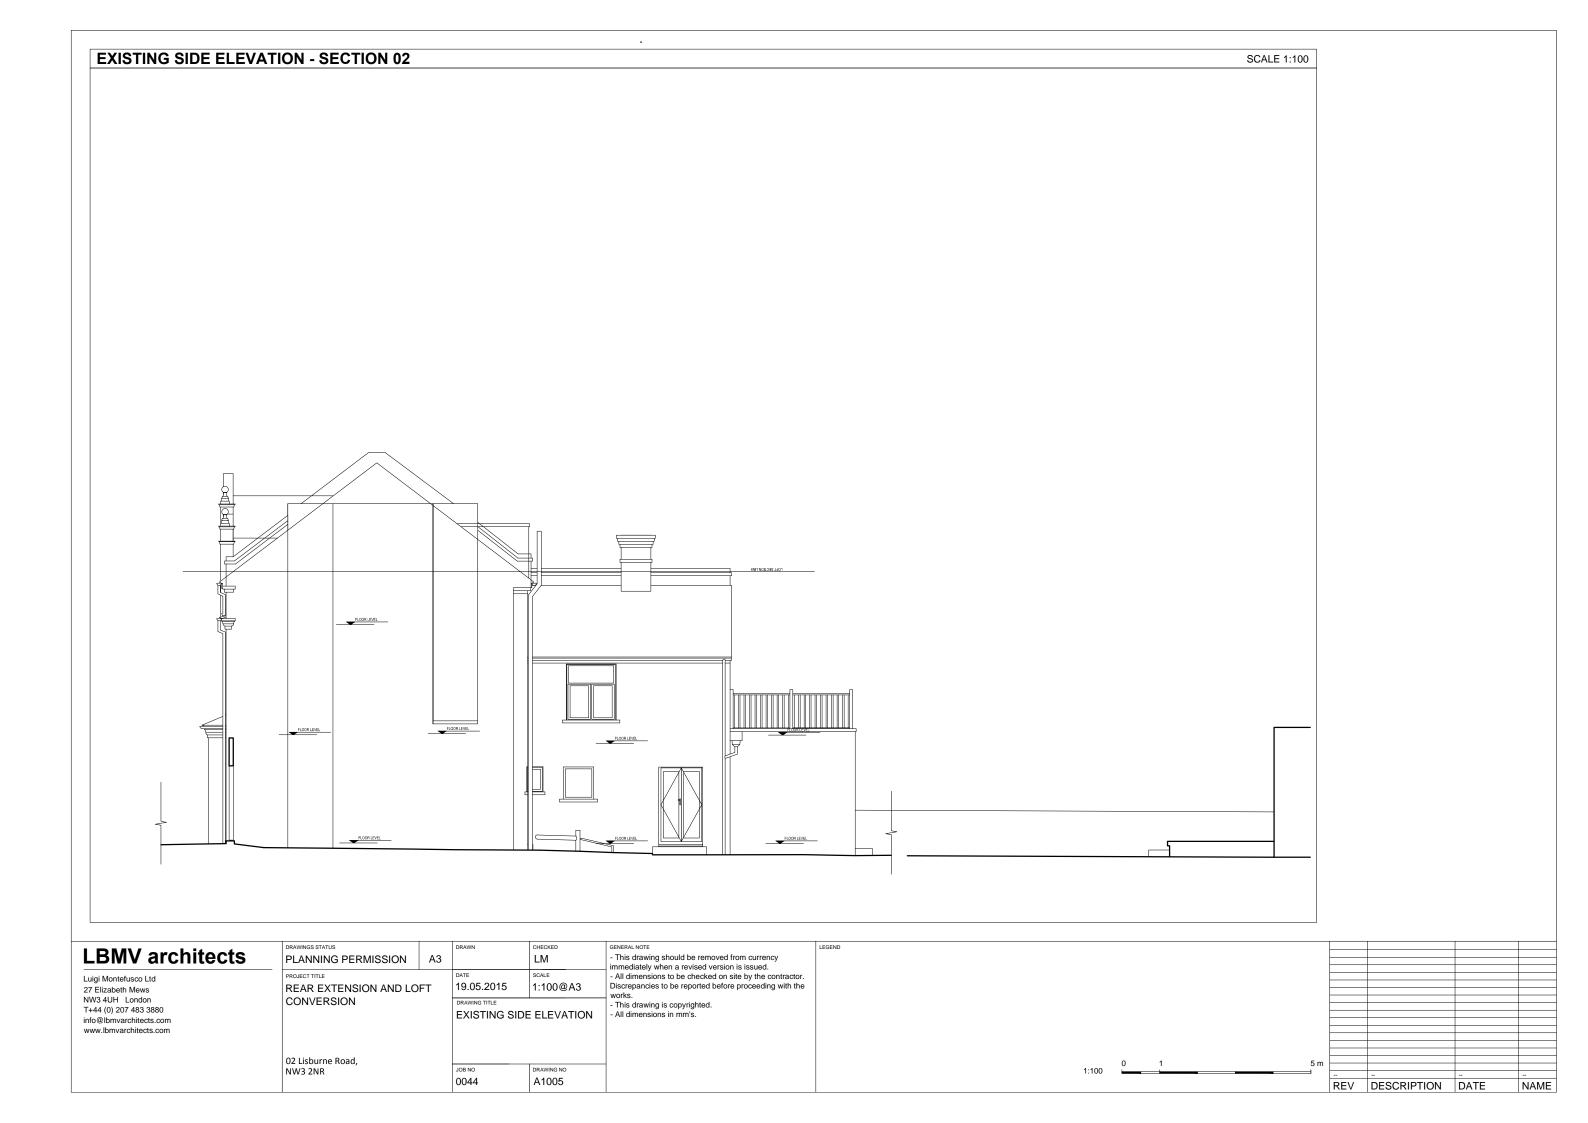

## 1000\_EXISTING

| LBMV architects                                                                                                                           | DRAWINGS STATUS<br>PLANNING PERMISSION                                                 | A3 | DRAWN                               | CHECKED<br>LM | GENERAL NOTE<br>- This drawing should be removed from currency<br>immediately when a revised version is issued.                                                                             | LEGEND |
|-------------------------------------------------------------------------------------------------------------------------------------------|----------------------------------------------------------------------------------------|----|-------------------------------------|---------------|---------------------------------------------------------------------------------------------------------------------------------------------------------------------------------------------|--------|
| Luigi Montefusco Ltd<br>27 Elizabeth Mews<br>NW3 4UH London<br>T+44 (0) 207 483 3880<br>info@lbmvarchitects.com<br>www.lbmvarchitects.com | PROJECT TITLE<br>REAR EXTENSION AND LOFT<br>CONVERSION<br>02 Lisburne Road,<br>NW3 2NR |    | DATE SCALE 19.05.2015 DRAWING TITLE |               | All dimensions to be checked on site by the contractor.<br>Discrepancies to be reported before proceeding with the<br>works.<br>- This drawing is copyrighted.<br>- All dimensions in mm's. |        |
|                                                                                                                                           |                                                                                        |    | јов NO<br>0044                      | DRAWING NO    |                                                                                                                                                                                             |        |