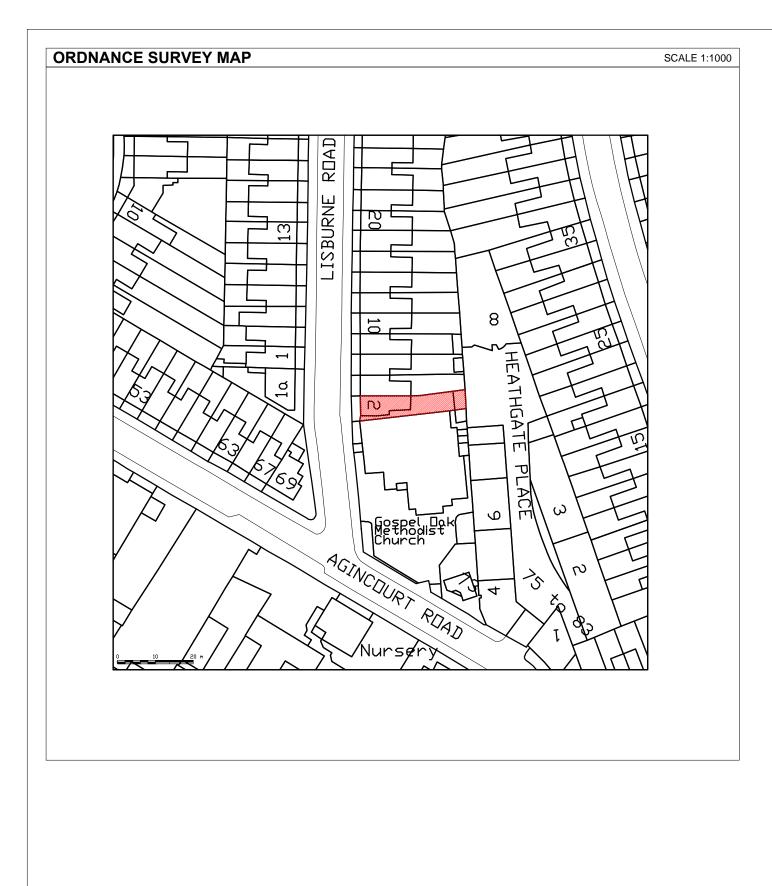

|     |             | -    |      |
|-----|-------------|------|------|
|     |             |      |      |
| REV | DESCRIPTION | DATE | NAME |

| LBMV architects                                                                              | DRAWINGS STATUS              | A3  | DRAWN                         | CHECKED<br>LM   | GENERAL NOTE<br>- This drawing should be removed from currency<br>immediately when a revised version is issued.                | LEGEND |        |    | N    |     |             |      |           |
|----------------------------------------------------------------------------------------------|------------------------------|-----|-------------------------------|-----------------|--------------------------------------------------------------------------------------------------------------------------------|--------|--------|----|------|-----|-------------|------|-----------|
| Luigi Montefusco Ltd<br>27 Elizabeth Mews                                                    | REAR EXTENSION AND LC        | )FT | <sup>DATE</sup><br>19.05.2015 | scale<br>1:1000 | All dimensions to be checked on site by the contractor.     Discrepancies to be reported before proceeding with the     works. |        |        |    |      |     |             |      |           |
| NW3 4UH London<br>T+44 (0) 207 483 3880<br>info@lbmvarchitects.com<br>www.lbmvarchitects.com | CONVERSION                   |     | ORDNANCE SURVEY MAP           |                 | - This drawing is copyrighted.<br>- All dimensions in mm's.                                                                    |        |        |    |      |     |             |      |           |
|                                                                                              | 02 Lisburne Road,<br>NW3 2NR |     | JOB NO                        | DRAWING NO      | _                                                                                                                              |        | 1:1000 | 10 | 50 m |     |             |      |           |
|                                                                                              |                              |     | 0044                          | A1001           |                                                                                                                                |        |        |    |      | REV | DESCRIPTION | DATE | -<br>NAME |