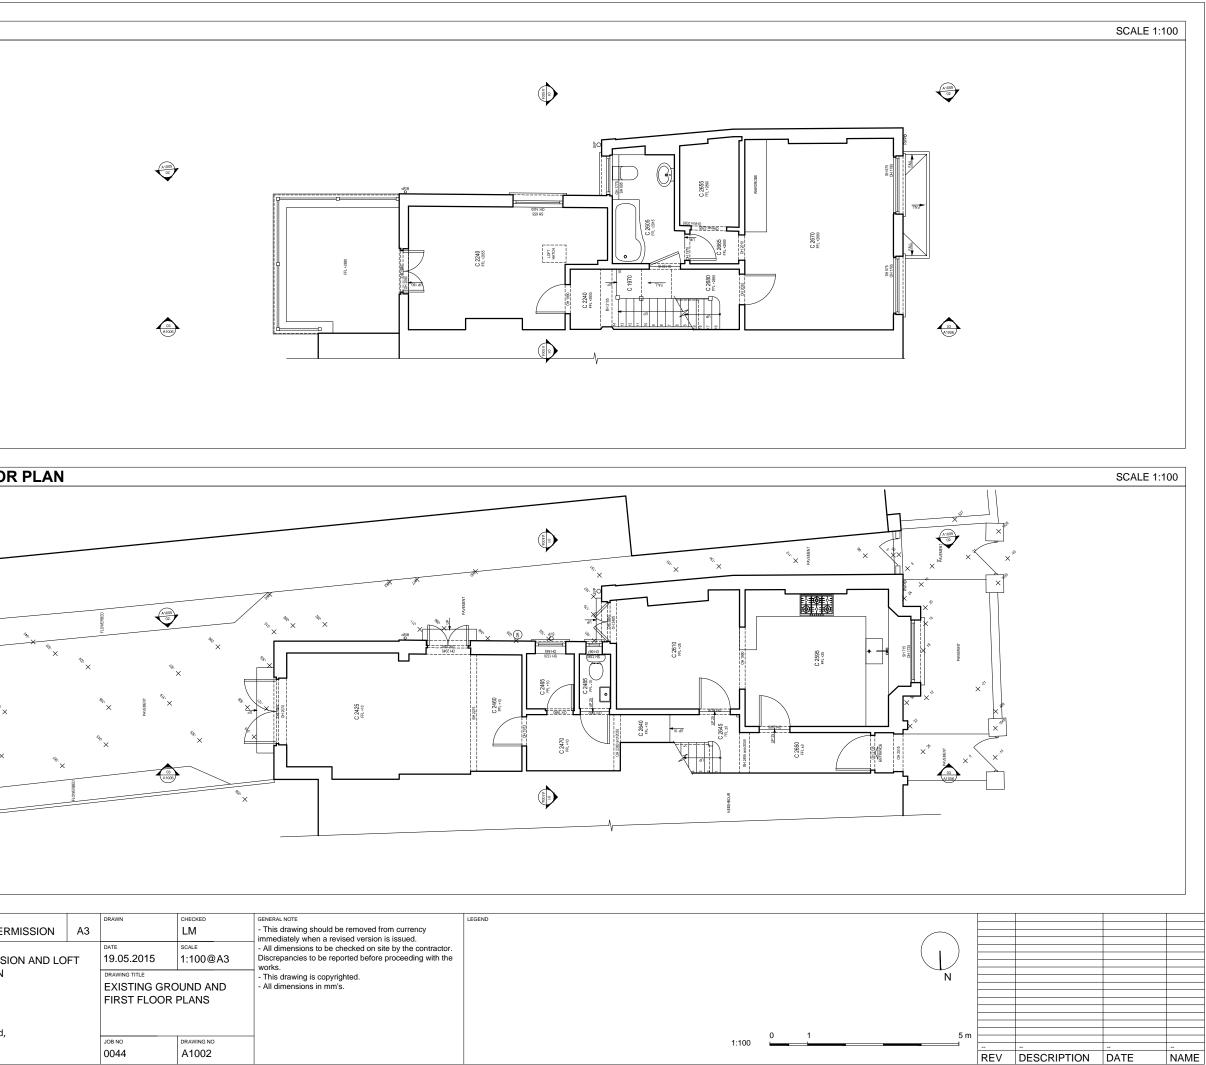

| LBMV architects                                                                                                                           | DRAWINGS STATUS<br>PLANNING PERMISSION                | A3 | DRAWN                                       | CHECKED<br>LM       | GENERAL NOTE<br>- This drawing should be removed from currency<br>immediately when a revised version is issued.                | LEGEND |
|-------------------------------------------------------------------------------------------------------------------------------------------|-------------------------------------------------------|----|---------------------------------------------|---------------------|--------------------------------------------------------------------------------------------------------------------------------|--------|
| Luigi Montefusco Ltd<br>27 Elizabeth Mews<br>NW3 4UH London<br>T+44 (0) 207 483 3880<br>info@lbmvarchitects.com<br>www.lbmvarchitects.com | PROJECT TITLE<br>REAR EXTENSION AND LOF<br>CONVERSION |    | DATE<br>19.05.2015                          | scale<br>1:100@A3   | All dimensions to be checked on site by the contractor.     Discrepancies to be reported before proceeding with the     works. |        |
|                                                                                                                                           |                                                       |    | DRAWING TITLE<br>EXISTING GR<br>FIRST FLOOR |                     | <ul> <li>This drawing is copyrighted.</li> <li>All dimensions in mm's.</li> </ul>                                              |        |
|                                                                                                                                           | 02 Lisburne Road,                                     |    |                                             |                     |                                                                                                                                | 0 1    |
|                                                                                                                                           | NW3 2NR                                               |    | јов NO<br>0044                              | DRAWING NO<br>A1002 |                                                                                                                                | 1:100  |