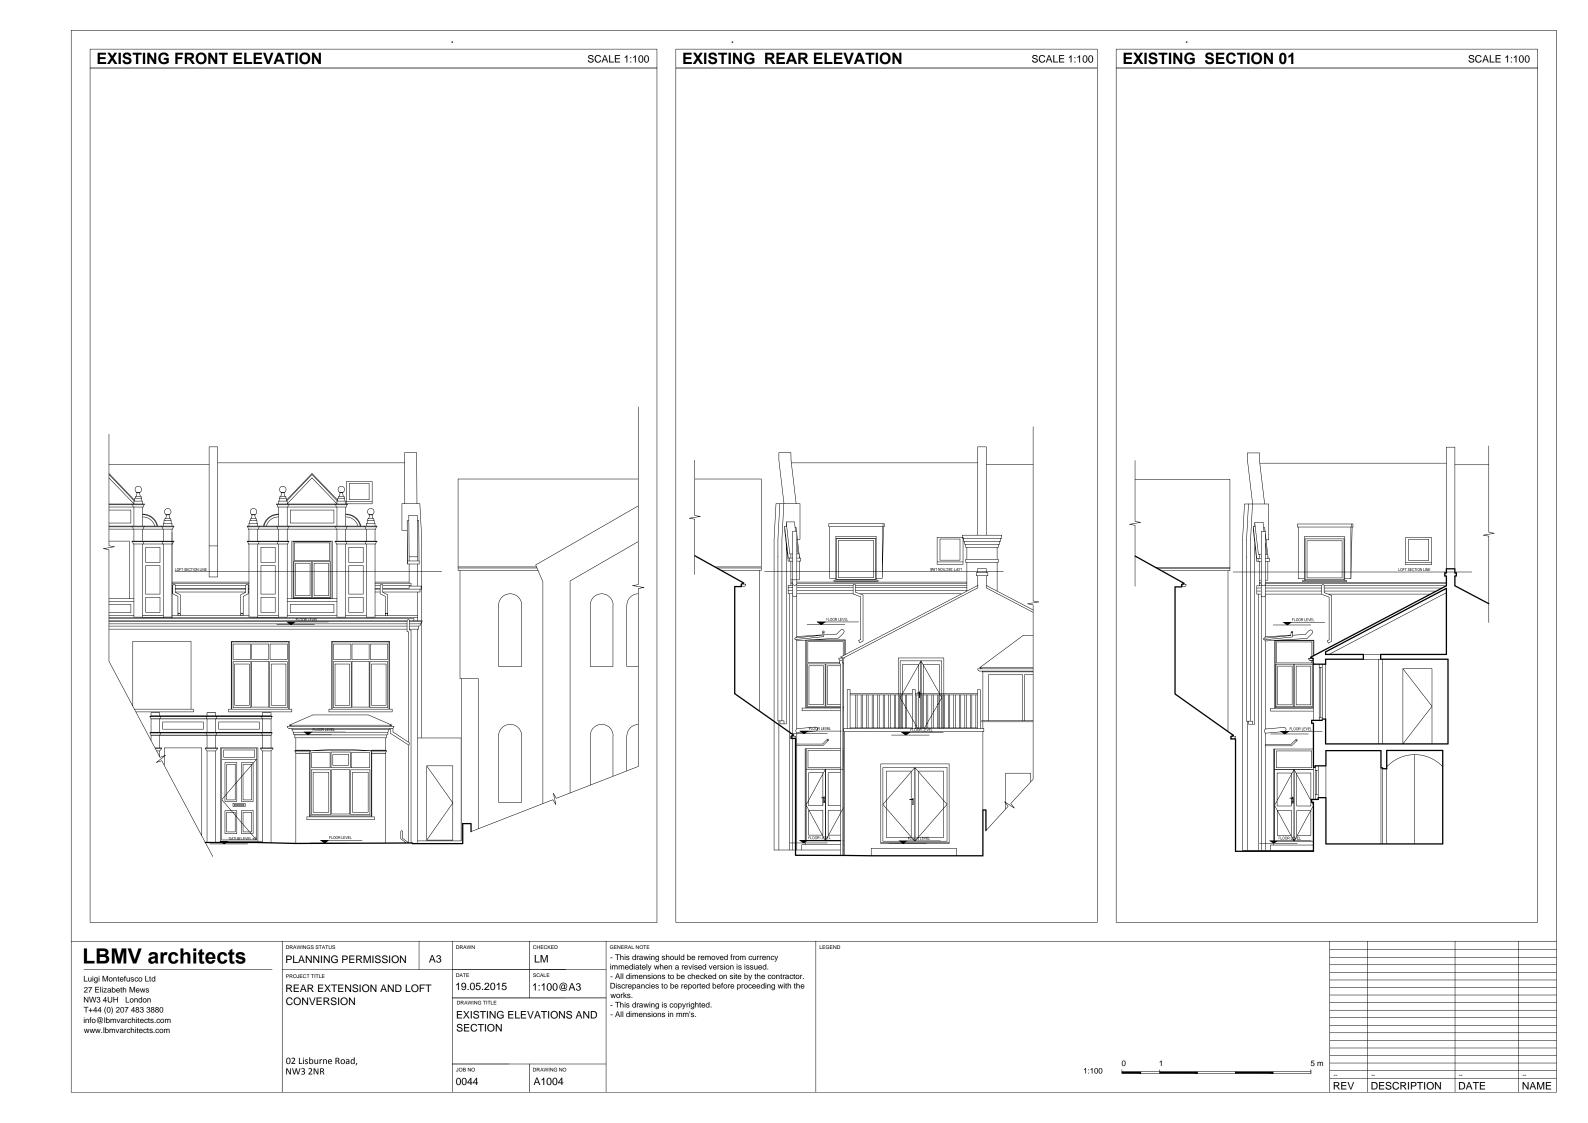

## 1000\_EXISTING

| LBMV architects                                                                                                                           | DRAWINGS STATUS<br>PLANNING PERMISSION                                                 | A3 | DRAWN                               | CHECKED<br>LM | GENERAL NOTE<br>- This drawing should be removed from currency<br>immediately when a revised version is issued.                                                                             | LEGEND |
|-------------------------------------------------------------------------------------------------------------------------------------------|----------------------------------------------------------------------------------------|----|-------------------------------------|---------------|---------------------------------------------------------------------------------------------------------------------------------------------------------------------------------------------|--------|
| Luigi Montefusco Ltd<br>27 Elizabeth Mews<br>NW3 4UH London<br>T+44 (0) 207 483 3880<br>info@lbmvarchitects.com<br>www.lbmvarchitects.com | PROJECT TITLE<br>REAR EXTENSION AND LOFT<br>CONVERSION<br>02 Lisburne Road,<br>NW3 2NR |    | DATE SCALE 19.05.2015 DRAWING TITLE |               | All dimensions to be checked on site by the contractor.<br>Discrepancies to be reported before proceeding with the<br>works.<br>- This drawing is copyrighted.<br>- All dimensions in mm's. |        |
|                                                                                                                                           |                                                                                        |    | јов NO<br>0044                      | DRAWING NO    |                                                                                                                                                                                             |        |