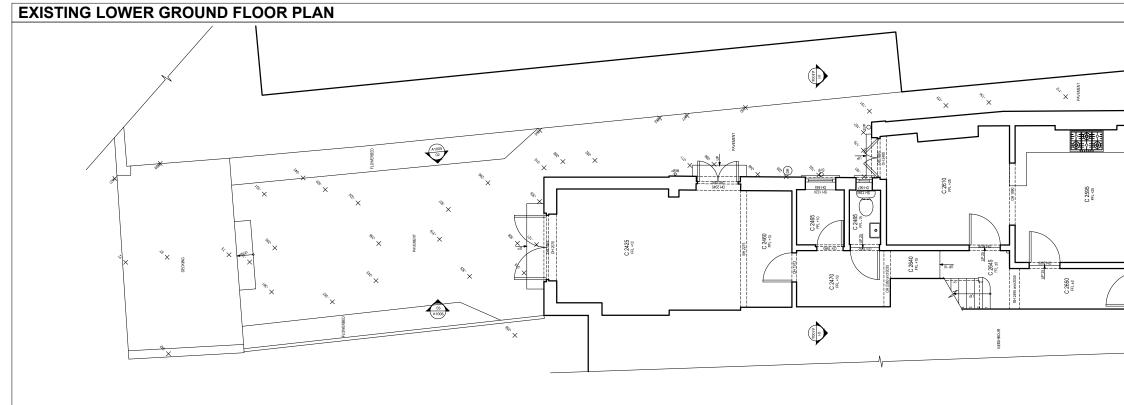

| LBMV architects                                                                                                                           | DRAWINGS STATUS<br>PLANNING PERMISSION                | A3 | DRAWN                                       | CHECKED<br>LM       | GENERAL NOTE<br>- This drawing should be removed from currency<br>immediately when a revised version is issued.                | LEGEND |
|-------------------------------------------------------------------------------------------------------------------------------------------|-------------------------------------------------------|----|---------------------------------------------|---------------------|--------------------------------------------------------------------------------------------------------------------------------|--------|
| Luigi Montefusco Ltd<br>27 Elizabeth Mews<br>NW3 4UH London<br>T+44 (0) 207 483 3880<br>info@lbmvarchitects.com<br>www.lbmvarchitects.com | PROJECT TITLE<br>REAR EXTENSION AND LOF<br>CONVERSION |    | DATE<br>19.05.2015                          | scale<br>1:100@A3   | All dimensions to be checked on site by the contractor.     Discrepancies to be reported before proceeding with the     works. |        |
|                                                                                                                                           |                                                       |    | DRAWING TITLE<br>EXISTING GR<br>FIRST FLOOR |                     | <ul> <li>This drawing is copyrighted.</li> <li>All dimensions in mm's.</li> </ul>                                              |        |
|                                                                                                                                           | 02 Lisburne Road,                                     |    |                                             |                     |                                                                                                                                | 0 1    |
|                                                                                                                                           | NW3 2NR                                               |    | јов NO<br>0044                              | DRAWING NO<br>A1002 |                                                                                                                                | 1:100  |