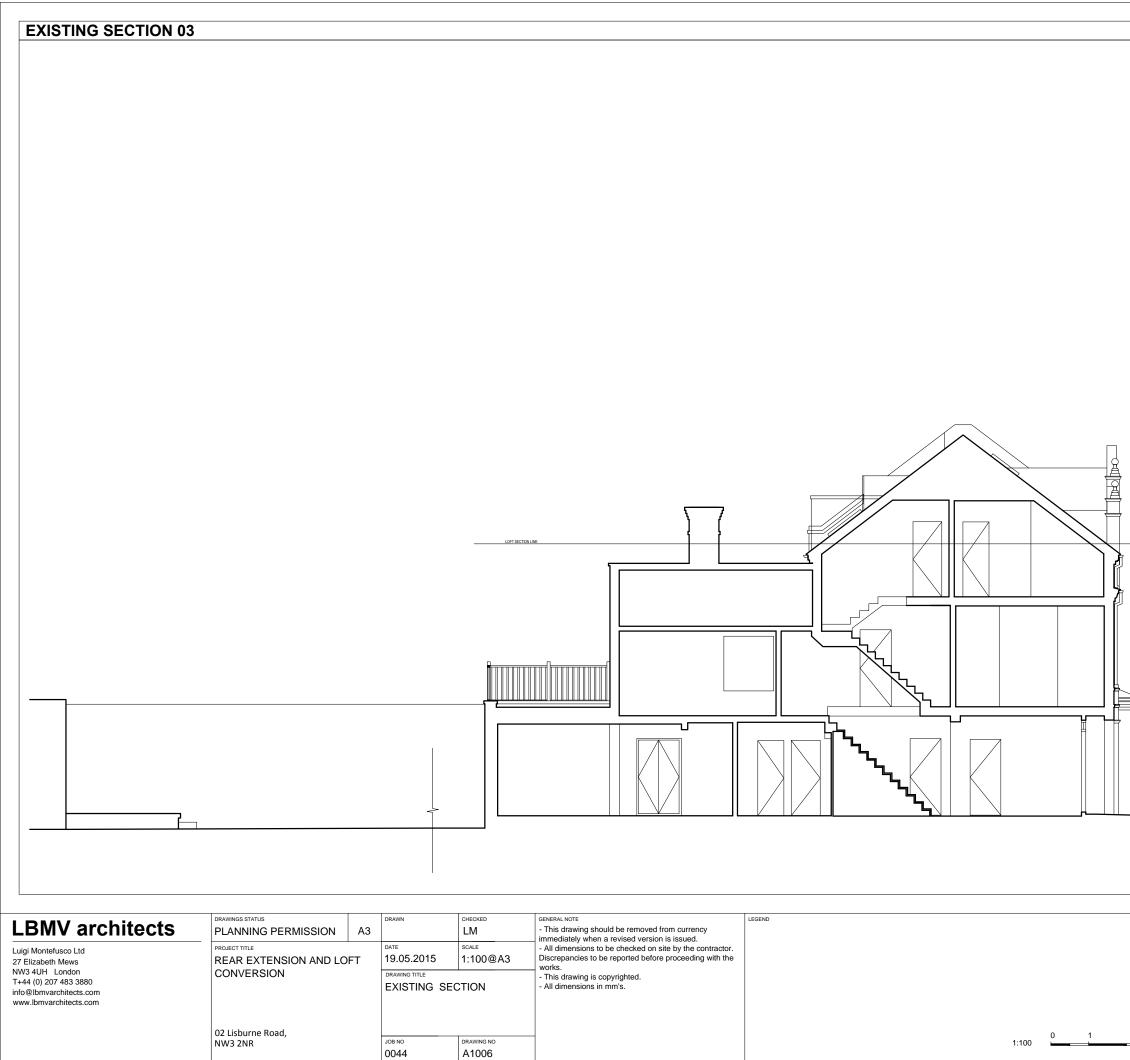

| Luigi Montefusco Ltd<br>27 Elizabeth Mews                                                    | REAR EXTENSION AND LOFT      | 19.05.2015                                | 1:100@A3   | <ul> <li>An unterstore to be checked on site by the contractor.</li> <li>Discrepancies to be reported before proceeding with the<br/>works.</li> </ul> |  |       |  |
|----------------------------------------------------------------------------------------------|------------------------------|-------------------------------------------|------------|--------------------------------------------------------------------------------------------------------------------------------------------------------|--|-------|--|
| NW3 4UH London<br>T+44 (0) 207 483 3880<br>info@lbmvarchitects.com<br>www.lbmvarchitects.com | CONVERSION                   | DRAWING TITLE<br>EXISTING SE<br>ROOF FLOO |            | - This drawing is copyrighted.<br>- All dimensions in mm's.                                                                                            |  |       |  |
|                                                                                              | 02 Lisburne Road,<br>NW3 2NR | JOB NO                                    | DRAWING NO | -                                                                                                                                                      |  | 1:100 |  |