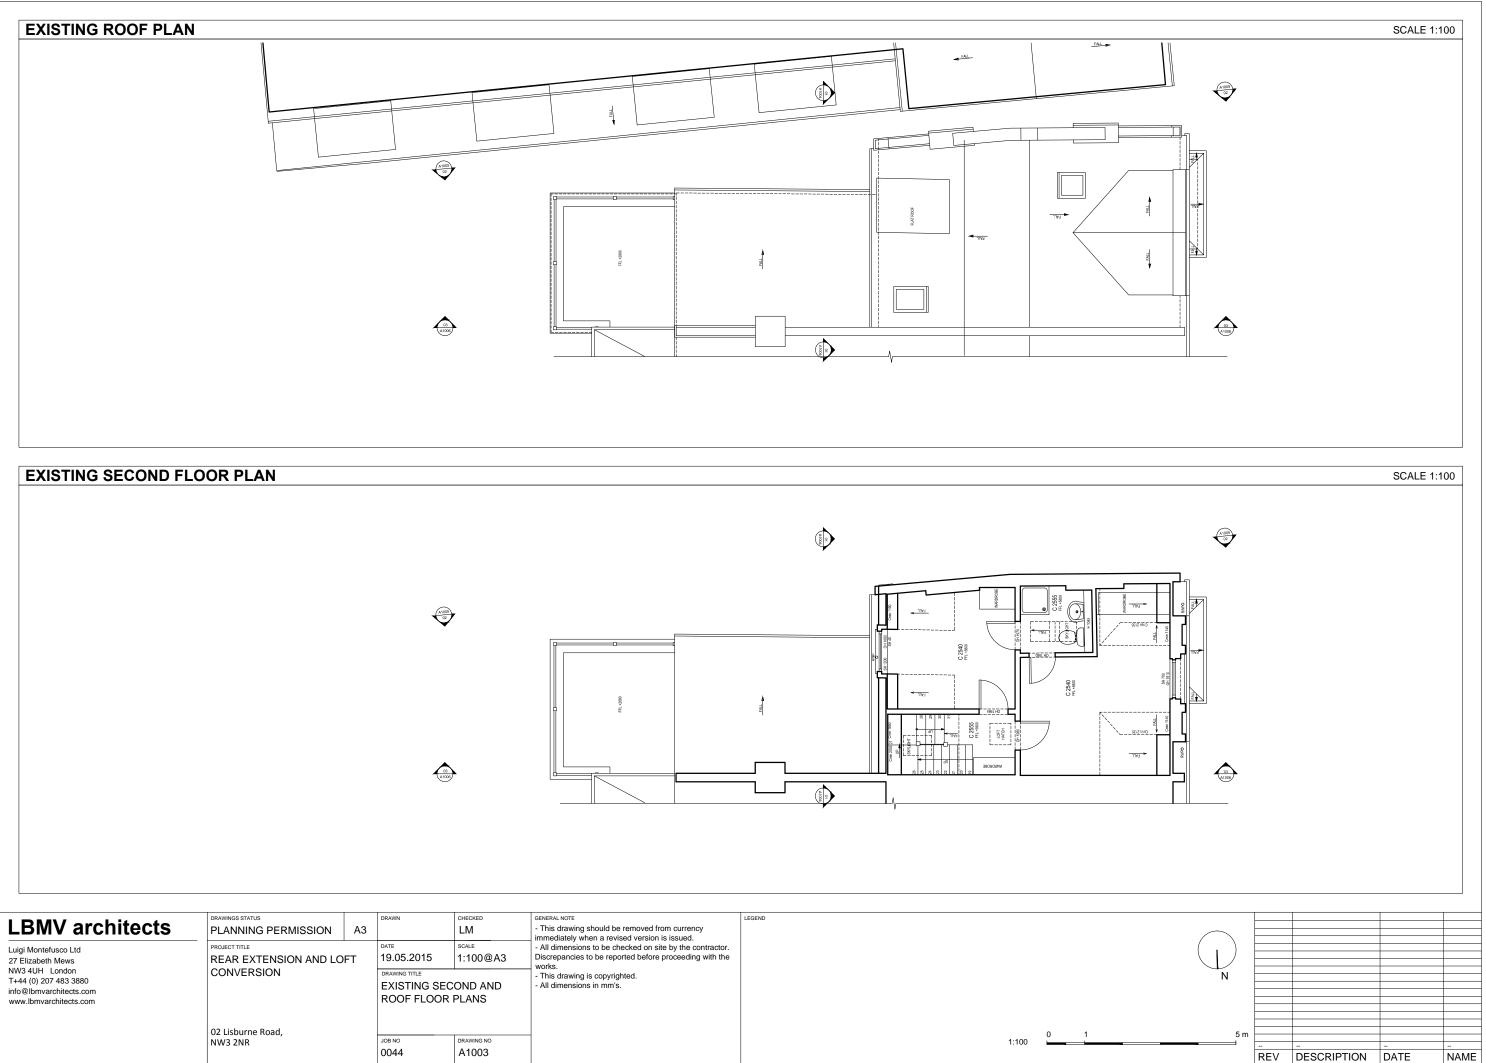

| Luigi Montefusco Ltd<br>27 Elizabeth Mews                                                    | REAR EXTENSION AND LOFT      | 19.05.2015                                | 1:100@A3   | <ul> <li>An unterstore to be checked on site by the contractor.</li> <li>Discrepancies to be reported before proceeding with the<br/>works.</li> </ul> |  |       |  |
|----------------------------------------------------------------------------------------------|------------------------------|-------------------------------------------|------------|--------------------------------------------------------------------------------------------------------------------------------------------------------|--|-------|--|
| NW3 4UH London<br>T+44 (0) 207 483 3880<br>info@lbmvarchitects.com<br>www.lbmvarchitects.com | CONVERSION                   | DRAWING TITLE<br>EXISTING SE<br>ROOF FLOO |            | - This drawing is copyrighted.<br>- All dimensions in mm's.                                                                                            |  |       |  |
|                                                                                              | 02 Lisburne Road,<br>NW3 2NR | JOB NO                                    | DRAWING NO | -                                                                                                                                                      |  | 1:100 |  |