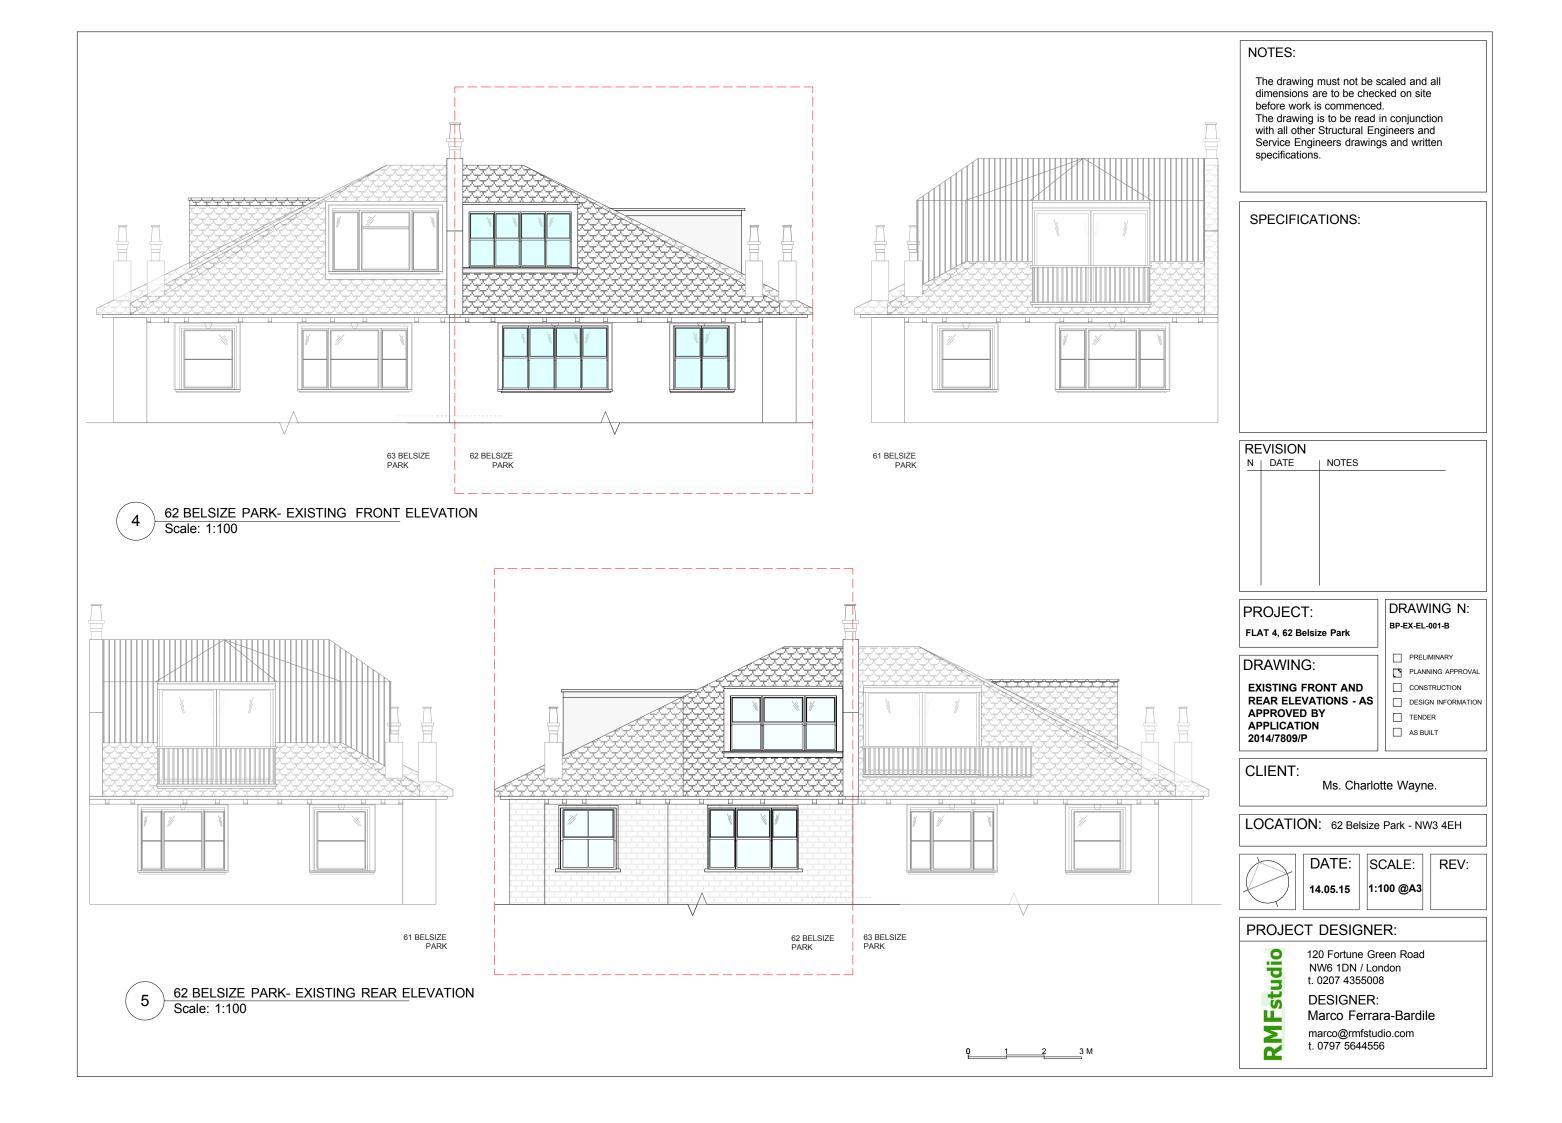

#### DRAWING: EXISTING FLOOR PLANS - AS APPROVED BY APPLICATION 2014/7809/P

PROJECT: FLAT 4, 62 Belsize Park

CLIENT: Ms. Charlotte Wayne

LOCATION: 62 Belsize Park - NW3 4EH

# DRAWING N:

BP-EX-AFP-001-B

PRELIMINARY PLANNING APPROVAL

CONSTRUCTION DESIGN INFORMATION

TENDER AS BUILT

REV:

DATE:

14.05.15