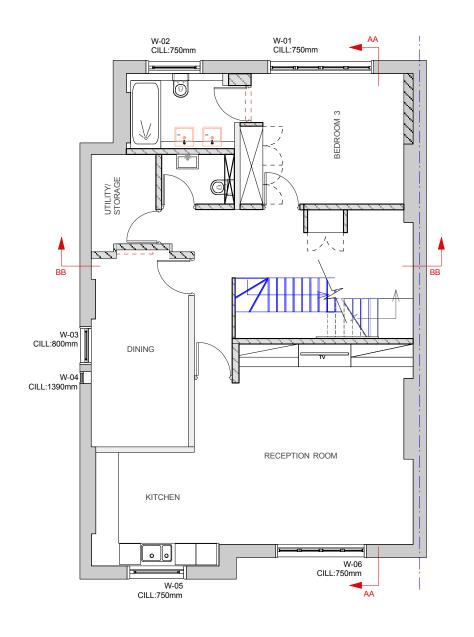

62 BELSIZE PARK- EXISTING SECOND FLOOR Scale: 1:100

62 BELSIZE PARK- EXISTING LOFT Scale: 1:100

#### DRAWING: EXISTING FLOOR PLANS - AS APPROVED BY APPLICATION 2014/7809/P

PROJECT: FLAT 4, 62 Belsize Park

CLIENT: Ms. Charlotte Wayne

LOCATION: 62 Belsize Park - NW3 4EH