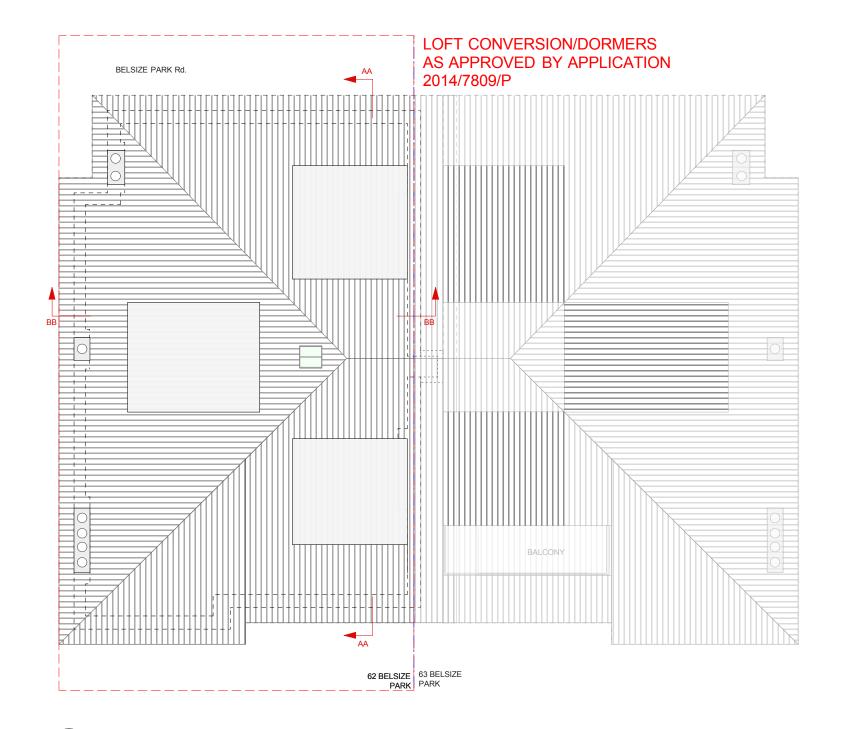

SCALE:

1:100 @A3

62 BELSIZE PARK- EXISTING ROOF Scale: 1:100

## DRAWING: EXISTING ROOF PLAN - AS APPROVED BY APPLICATION 2014/7809/P

PROJECT: FLAT 4, 62 Belsize Park

CLIENT: Ms. Charlotte Wayne

LOCATION: 62 Belsize Park - NW3 4EH