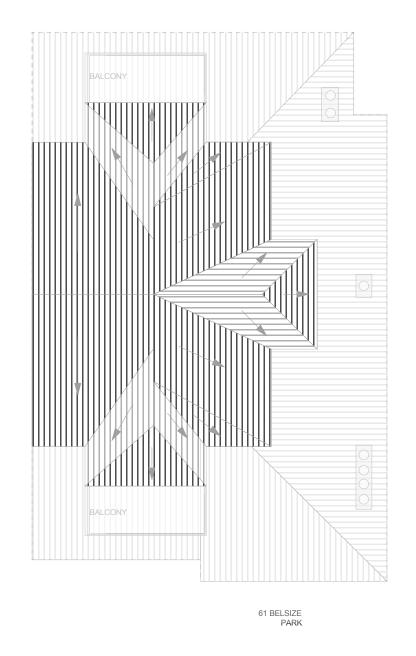

SCALE:

1:100 @A3

62 BELSIZE PARK- EXISTING ROOF Scale: 1:100

## DRAWING: EXISTING ROOF PLAN - AS APPROVED BY APPLICATION 2014/7809/P

PROJECT: FLAT 4, 62 Belsize Park

CLIENT: Ms. Charlotte Wayne

LOCATION: 62 Belsize Park - NW3 4EH