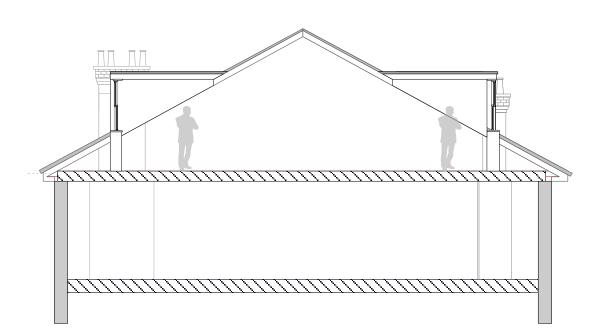

1:100 @A3

Scale: 1:100

7 62 BELSIZE PARK- EXISTING SECTION AA Scale: 1:100

8 62 BELSIZE PARK- EXISTING SECTION BB Scale: 1:100

0 1 2 3 M

| PROJECT: FLAT 4, 62 Belsize Park                                                       | DRAWING N:<br>BP-EX-SE-001-B                                                  |
|----------------------------------------------------------------------------------------|-------------------------------------------------------------------------------|
| DRAWING: EXISTING SIDE ELEVATION AND SECTIONS - AS APPROVED BY APPLICATION 2014/7809/P | PRELIMINARY PLANNING APPROVAL CONSTRUCTION DESIGN INFORMATION TENDER AS BUILT |