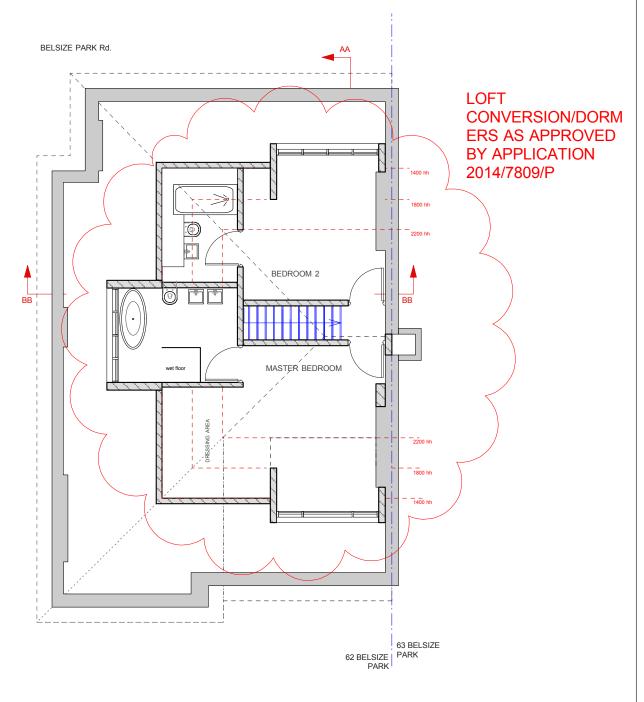

62 BELSIZE PARK- EXISTING SECOND FLOOR Scale: 1:100

62 BELSIZE PARK- EXISTING LOFT Scale: 1:100

#### DRAWING: EXISTING FLOOR PLANS - AS APPROVED BY APPLICATION 2014/7809/P

PROJECT: FLAT 4, 62 Belsize Park

CLIENT: Ms. Charlotte Wayne

LOCATION: 62 Belsize Park - NW3 4EH