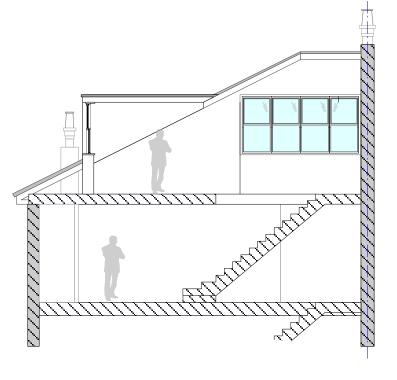

1:100 @A3

Scale: 1:100

7 62 BELSIZE PARK- EXISTING SECTION AA Scale: 1:100

8 62 BELSIZE PARK- EXISTING SECTION BB Scale: 1:100

0 1 2 3 M

| PROJECT: FLAT 4, 62 Belsize Park                                                       | DRAWING N:<br>BP-EX-SE-001-B                                                  |
|----------------------------------------------------------------------------------------|-------------------------------------------------------------------------------|
| DRAWING: EXISTING SIDE ELEVATION AND SECTIONS - AS APPROVED BY APPLICATION 2014/7809/P | PRELIMINARY PLANNING APPROVAL CONSTRUCTION DESIGN INFORMATION TENDER AS BUILT |