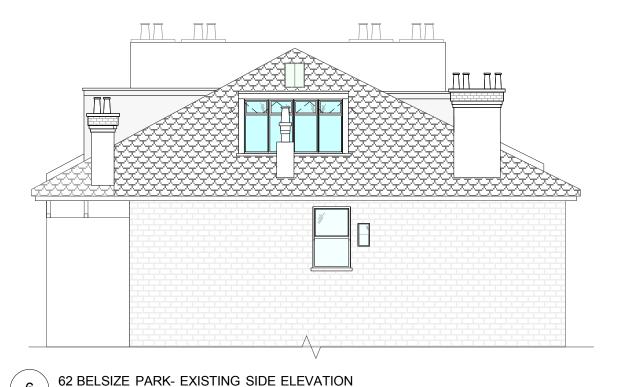

## DRAWING: EXISTING ROOF PLAN - AS APPROVED BY APPLICATION 2014/7809/P

PROJECT: FLAT 4, 62 Belsize Park

CLIENT: Ms. Charlotte Wayne

LOCATION: 62 Belsize Park - NW3 4EH

### DRAWING N: BP-EX-ARP-001-B

14.05.15

PRELIMINARY PLANNING APPROVAL

CONSTRUCTION DESIGN INFORMATION

TENDER AS BUILT

REV:

DATE:

SCALE: