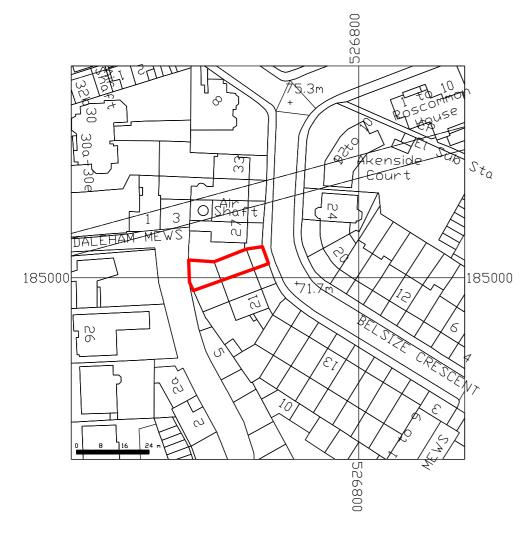

DENOTES SITE BOUNDARY

- Notes

  All drawings, specifications and related documents are the copyright
  of Studio Pike and are not to be reproduced without prior permission.
  Do not scale from this drawing.
  All dimensions are in mm unless noted otherwise,
  All dimensions shall be verified on site before proceeding with work.
  Any omissions or discrepancies are to be reported to Studio Pike
  immediately.

Revis**i**ons

Client

KAREN BIZON

Project 25A BELSIZE CRESCENT LOWER GROUND FLOOR FLAT

Drawing title OS MAP LOCATION PLAN

Drawing no. 1503\_PLOS Date MAY 2015

1:1250 @ A3

PLANNING