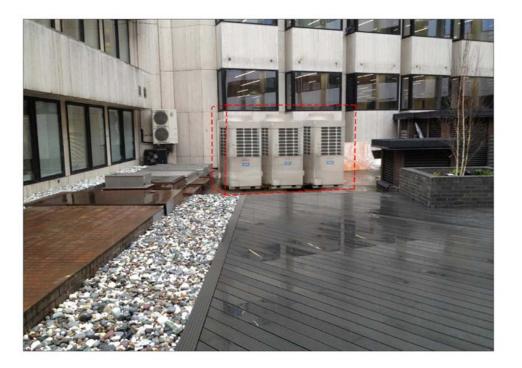

## **BRIEF DESCRIPTION**

This Design & Access Statement has been produced by CMC Projects LLP on behalf of WHSmith Europe Travel LTD, to accompany a planning application for external roof level plant.

The proposal comprises the installation of 3no. new heat pump units, with associated enclosures at roof level. Further details and specification have been set out in the accompanying application, drawings and acoustic report.

Visual indicating proposed plant and associated enclosure