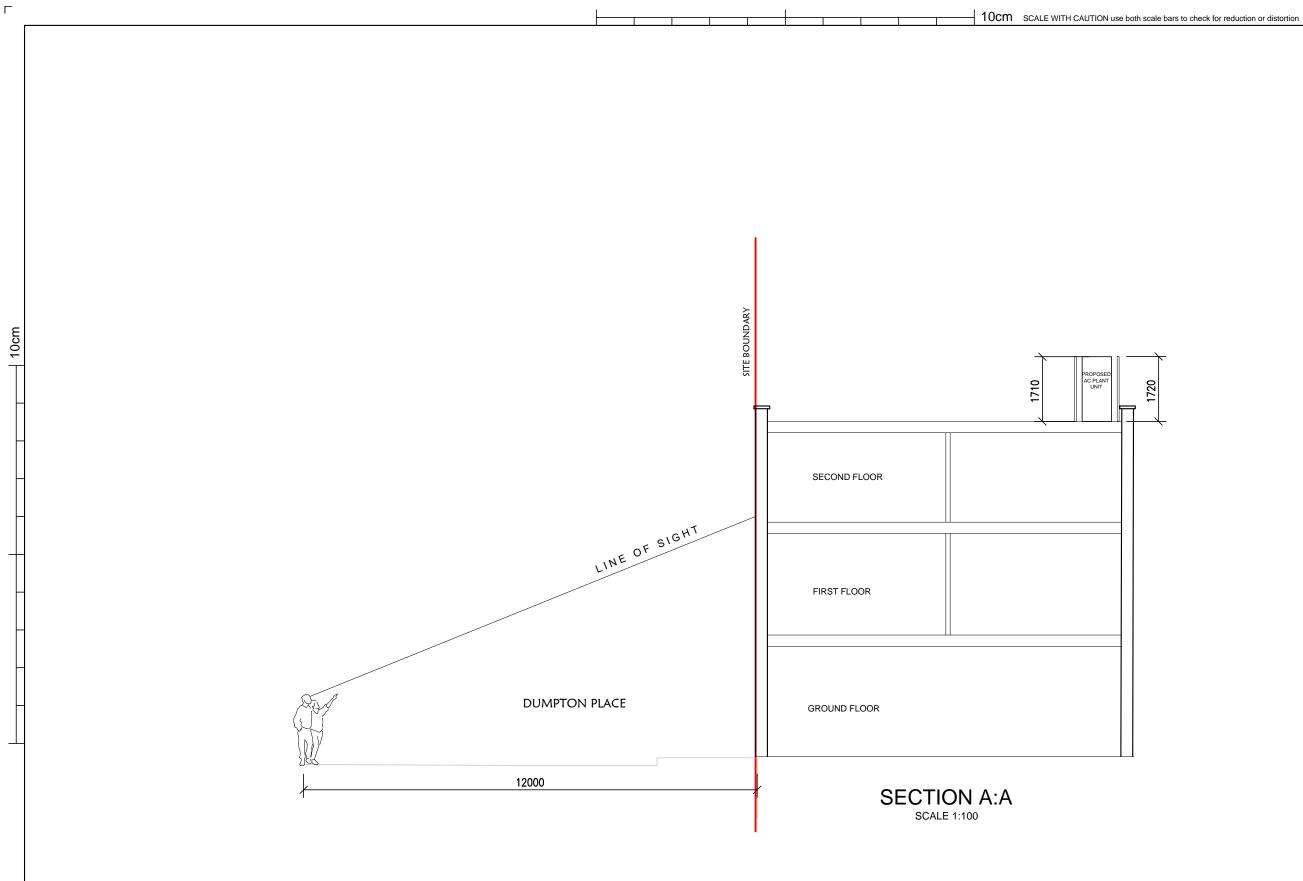

L

Revisions 
 A
 06.05.15
 Screening shown

 B
 06.05.15
 Altered to full enclosure
C 20.05.15 Guarding removed CLIENT Jonathan Fry JOB DESCRIPTION 1 Whittlebury Mews East London NW1 8JB DRAWING TITLE SECTION A:A Date Drawn Checked Scale 1:100 @ A3 MAR 15 CJH JH cubic Cubic Building Surveying Limited Unit 11, Isleworth Business Complex, St Johns Road Isleworth, Middlesex, TW7 6NL T: 020 8568 9976 - F: 020 8568 5540 www.cubicbs.co.uk info@cubicbs.co.uk wing Number C13320-104-C