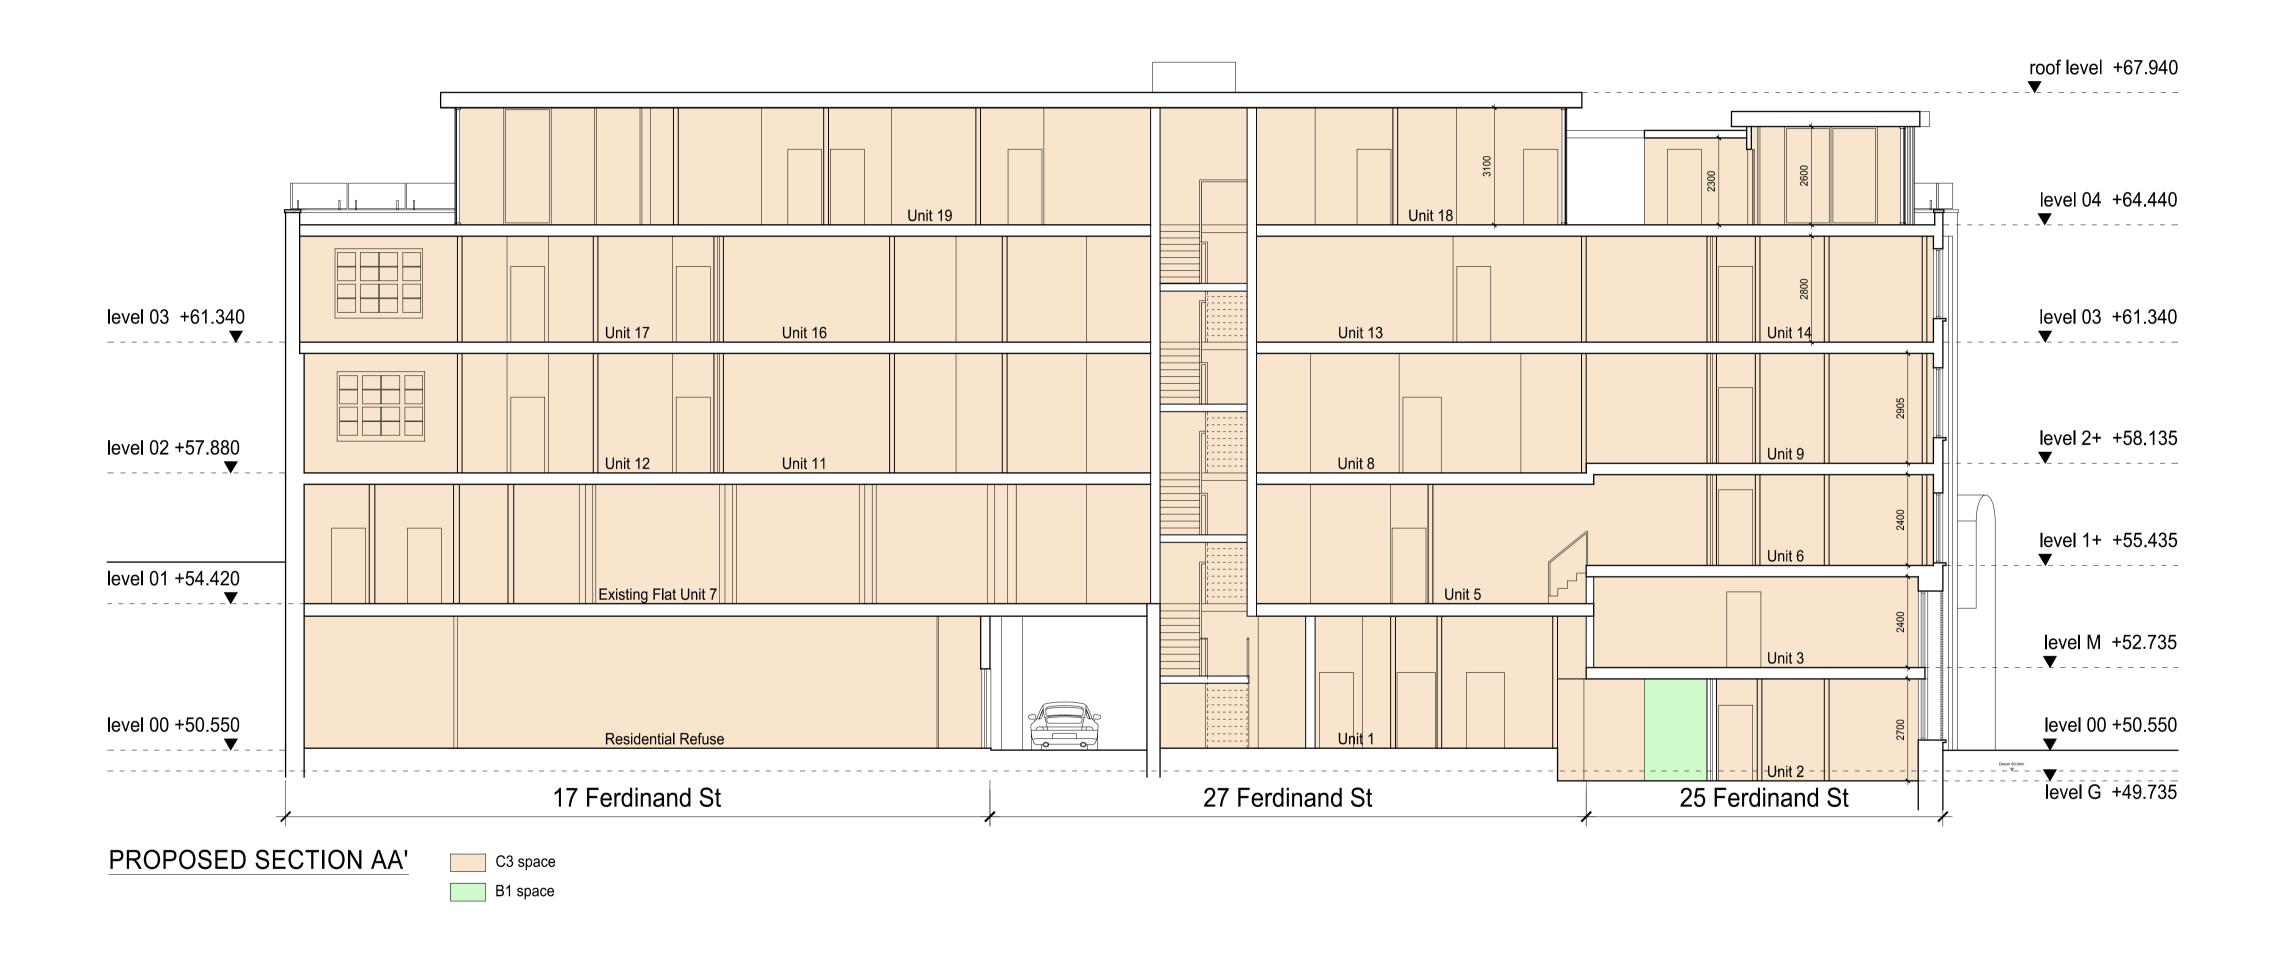

Drawing Title

Proposed Section AA'

 Scale 1: 100@A1, 1:200@A3 Date December 2014

 Drawn
 SP
 Checked
 LV

 Drawing No.
 Rev.

 141205-A(GA)300
 A

CAD plot date: 15 May 2015 - 09:26am

0 1 2 3 4 5 10m