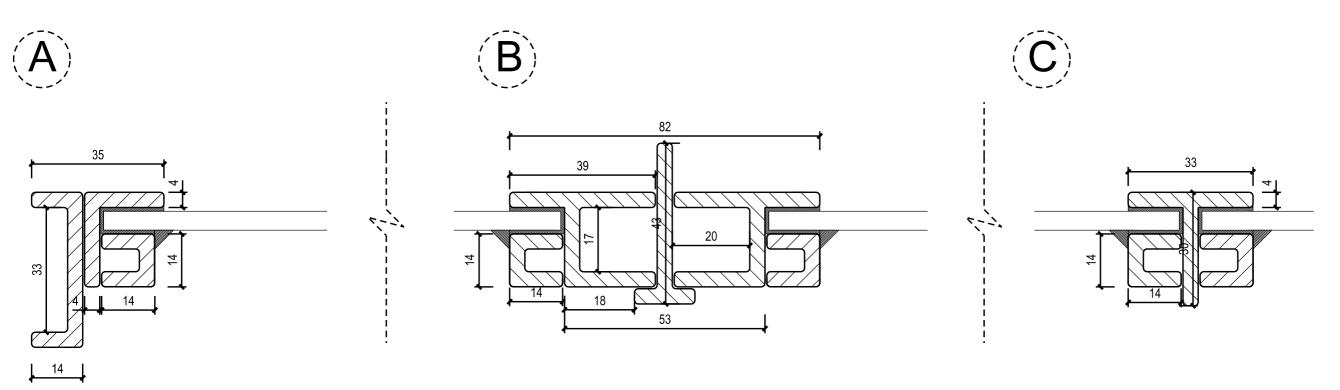

## **SECTION ZZ**

| 02011011                                      |          |             |            | , |
|-----------------------------------------------|----------|-------------|------------|---|
| PROJECT                                       | JOB No.  | DRAWING No. | REVISION   |   |
| Heals Refurbishment Phase 2                   | 5354     | C(0)033     | P1         |   |
| TITLE                                         | SCALE    | DRAWN BY    | CHECKED BY |   |
| Fifth Floor Steel Window Type 52 & 53 Details | 1:1 @ A3 | AR          | MB         |   |
| CLIENT                                        | STATUS   |             | DATE       | • |
| Threadneedle Property Investments Ltd         | Planning |             | March 2015 |   |