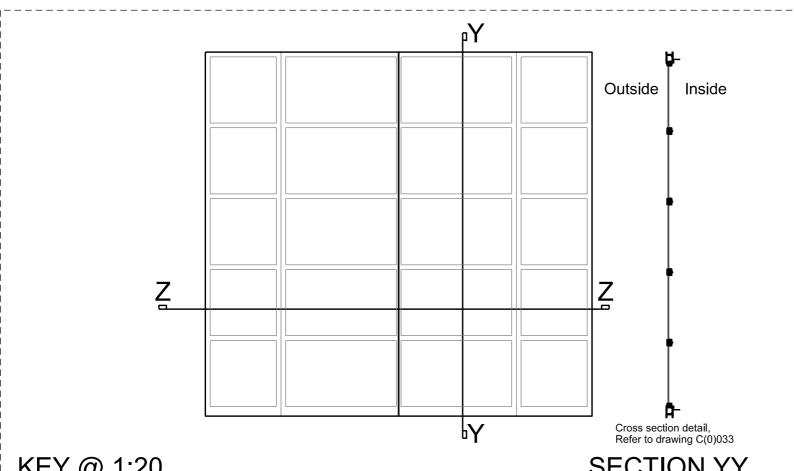

Outside Inside

KEY @ 1:20 ( Read in conjunction with Drawing No. C(0)021 & C(0)022)

**SECTION YY** 

**SECTION ZZ** 

**SECTION ZZ** 

**SECTION ZZ** 