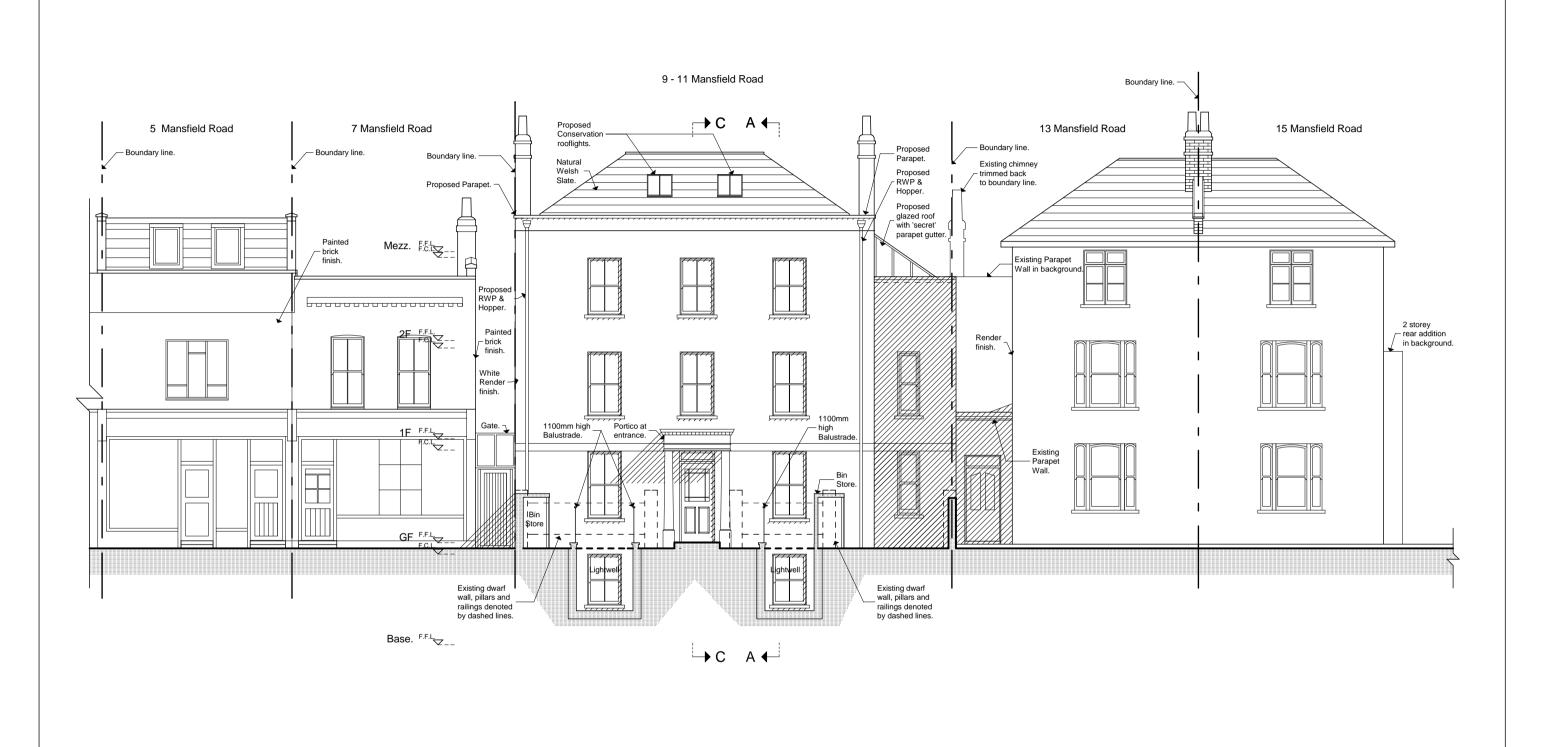

| Rev |          |                          | File Ref: 1200 - BA - Plans 2.pln                                                                      | © Copyright             | Project | 9-11 Mansfield Road | Reference     |
|-----|----------|--------------------------|--------------------------------------------------------------------------------------------------------|-------------------------|---------|---------------------|---------------|
| _A_ | 20-05-15 | Non material amendments. |                                                                                                        | <u> </u>                |         | 9-11 Manshelu Roau  | Number        |
|     |          |                          | DONALD SHEAF                                                                                           | <br>R E R               | Client  | Mr. & Mrs. Hauser   | Date<br>Feb 1 |
|     |          |                          | CHARTERED ARCHITECTS                                                                                   |                         | Drawing |                     | D D           |
|     |          |                          | Scholar's House, Shottery Brook Office Park, Tel: 01789<br>Timothy's Bridge Road, Stratford-upon-Avon, | 294 560                 | l       | Proposed Section I  | B-B           |
|     |          |                          |                                                                                                        | -architects.demon.co.uk | l       |                     |               |