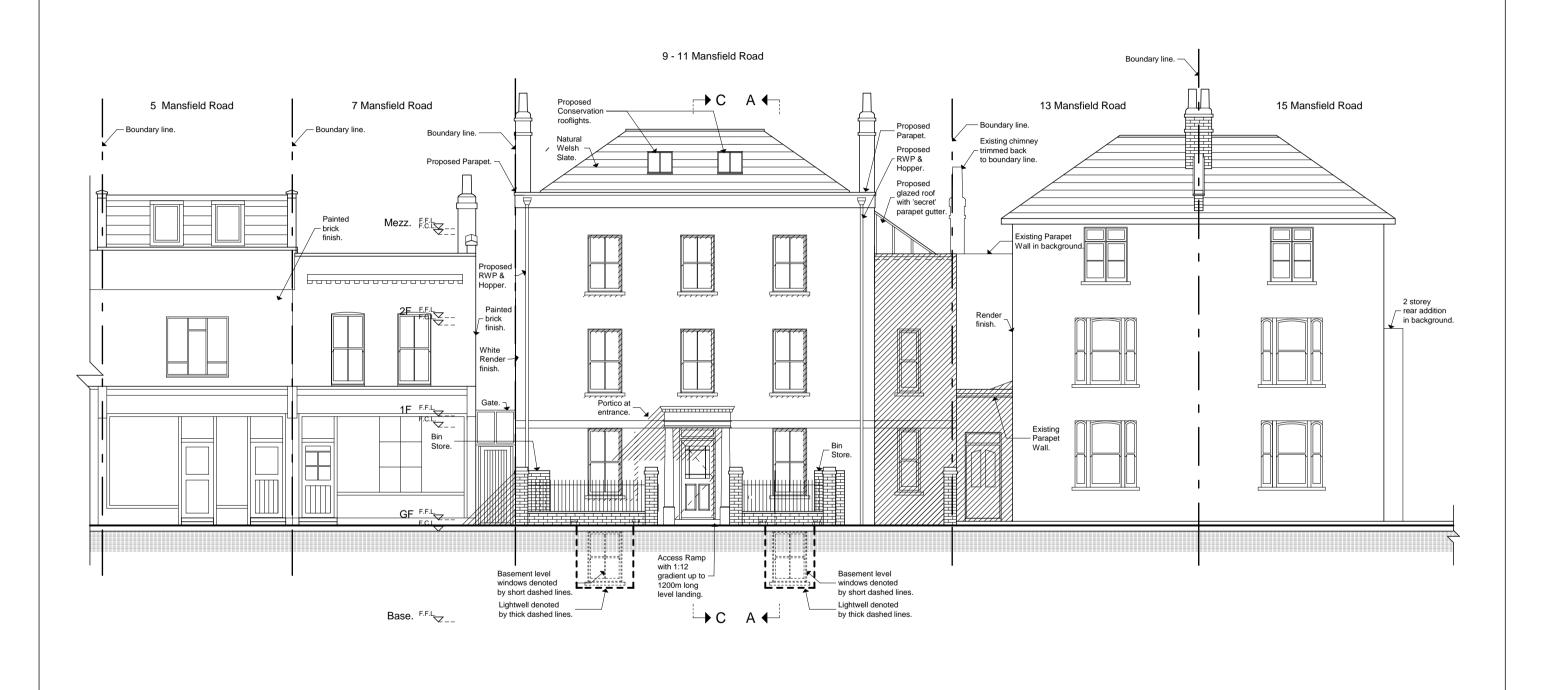

| Rev | Date     |                          | File Ref: 1200 - BA - Plans 2.pl                                           | C Copyright                | Project | 9-11 Mansfield Road | Reference      |
|-----|----------|--------------------------|----------------------------------------------------------------------------|----------------------------|---------|---------------------|----------------|
|     |          | Non material amendments. |                                                                            | $\overline{}$              | ,       | 9-11 Mansfield Road | Number         |
| В   | 20-05-15 | Correction to drawing.   | $\mathcal{L}$                                                              |                            |         |                     | TTUTTION       |
|     |          | V .                      | ARCHITECT                                                                  |                            | Client  | Mr. & Mrs. Hauser   | Date<br>Feb 14 |
|     |          |                          | DONALD SHEA                                                                | —                          |         |                     | I ED I         |
|     |          |                          | CHARTERED ARCHITECTS                                                       |                            | Drawing |                     |                |
|     |          |                          |                                                                            | 1789 294 560               |         | Proposed North Ele  | evation        |
|     |          |                          | Timothy's Bridge Road, Stratford-upon-Avon,  Warwickshire, CV37 9NR donald | @ds-architects.demon.co.uk |         | ·                   |                |