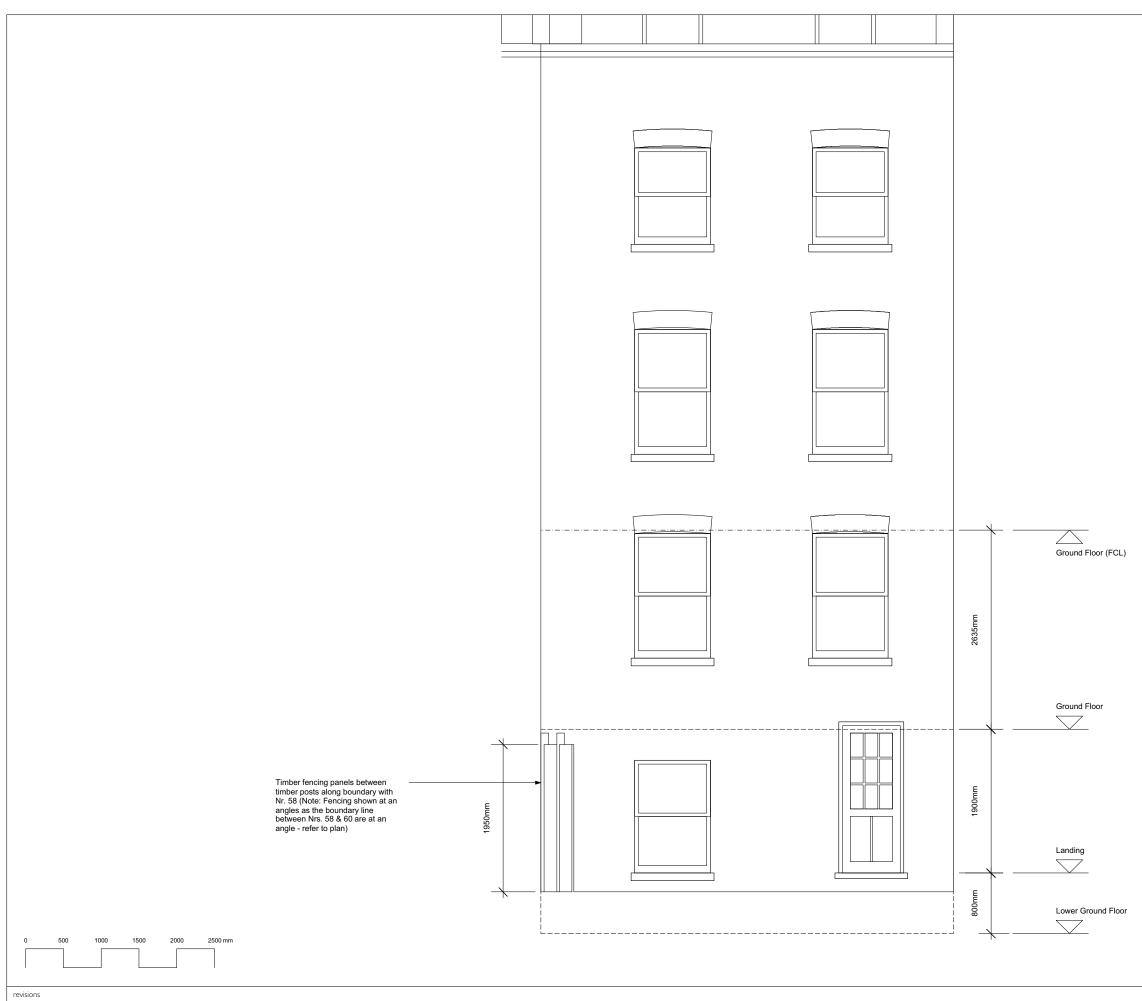

revisions

0

P03 14/05/15 ISSUED FOR PLANNING PERMISSION

| telephone<br>mobile<br>e-mail | david stanley architects Itd<br>99 John uskin street<br>Ludon SES 097<br>444 (0)20 7708 1716<br>+44 (0)7977 518 187<br>dstanleyarchitects@mac.com | project<br>for<br>title  | 60 STANHOPE STREET, NWI 3EX<br>EMANUELLA GEORGIOU<br>REAR (GARDEN) ELEVATION<br>EXISTING |                              |     |  |
|-------------------------------|---------------------------------------------------------------------------------------------------------------------------------------------------|--------------------------|------------------------------------------------------------------------------------------|------------------------------|-----|--|
| status                        | 14/05/15 ISSUED FOR PLANNING PERMISSION<br>To be read in conjunction with all relevant information - do not scale                                 | <sup>scale</sup><br>1:50 | size<br>A3                                                                               | drawing number<br>  506-5003 | P03 |  |