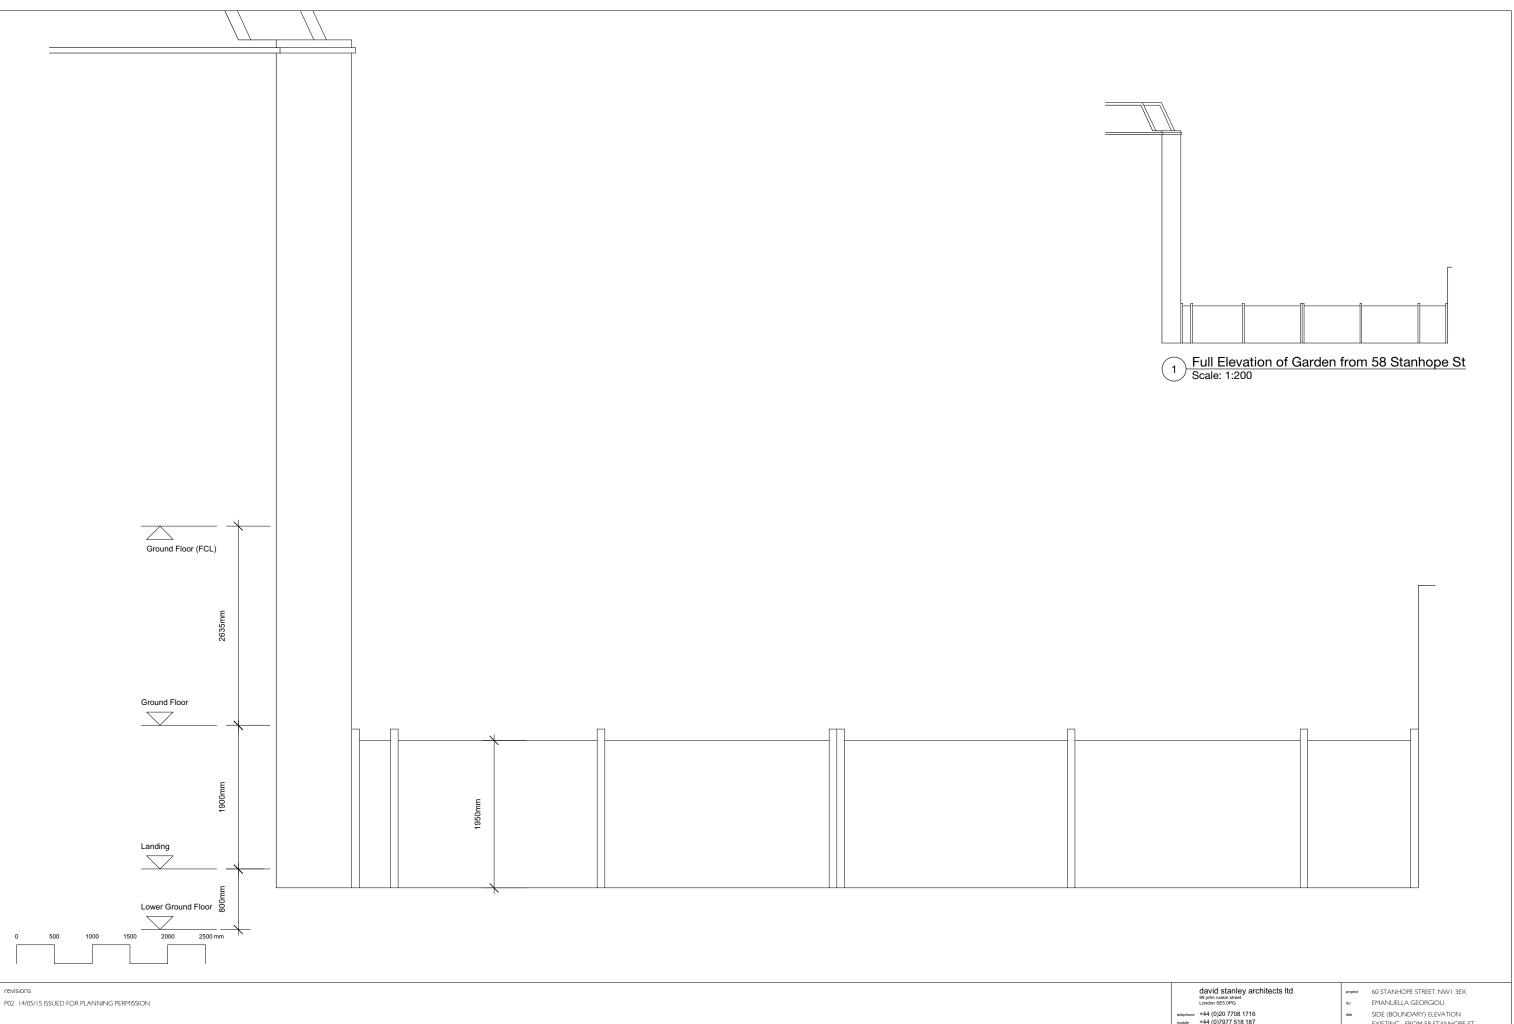

P02 14/05/15 ISSUED FOR PLANNING PERMISSION

| telephone<br>mobile<br>e-mail | +44 (0)20 7708 1716<br>+44 (0)7977 518 187<br>dstanleyarchitects@mac.com                                          | title                    | SIDE (BOUNDARY) ELEVATION<br>EXISTING - FROM 58 STANHOPE ST |                               |     |
|-------------------------------|-------------------------------------------------------------------------------------------------------------------|--------------------------|-------------------------------------------------------------|-------------------------------|-----|
| status                        | 14/05/15 ISSUED FOR PLANNING PERMISSION<br>To be read in conjunction with all relevant information - do not scale | <sup>scale</sup><br>1:50 | <sup>size</sup><br>A3                                       | drawing number<br>  506-50032 | P02 |