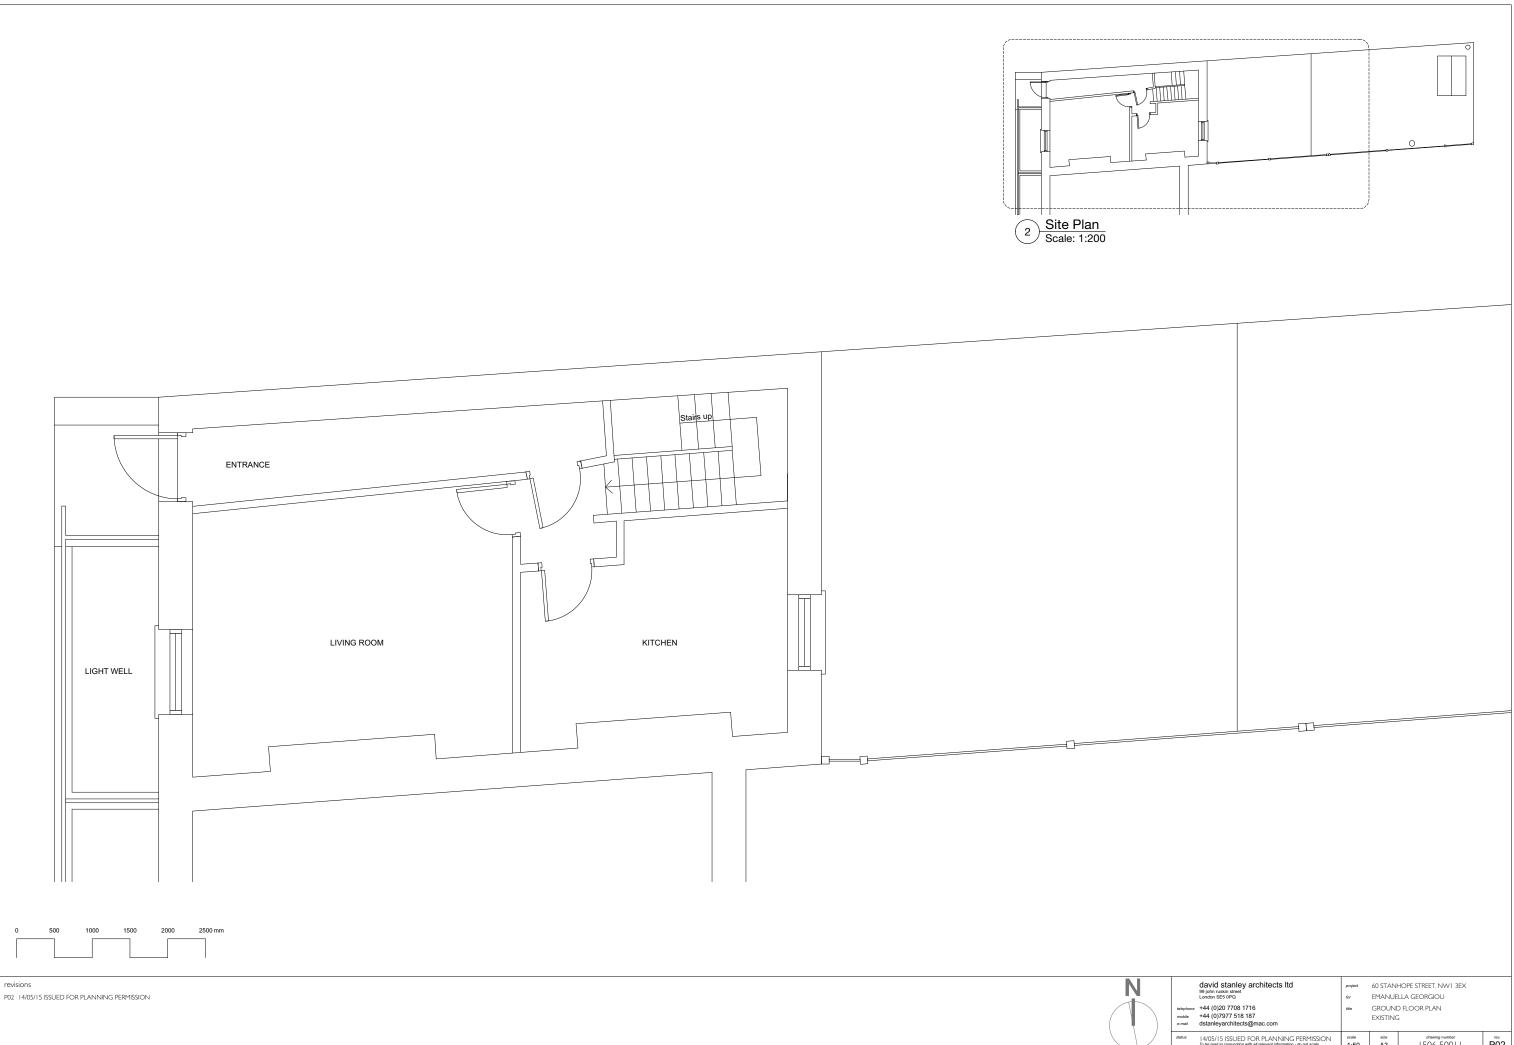

revisions

0

P03 14/05/15 ISSUED FOR PLANNING PERMISSION

| telephone<br>mobile<br>e-mail | david stanley architects Itd<br>99 John uskin street<br>Ludon SES 097<br>444 (0)20 7708 1716<br>+44 (0)7977 518 187<br>dstanleyarchitects@mac.com | project<br>for<br>title  | 60 STANHOPE STREET, NWI 3EX<br>EMANUELLA GEORGIOU<br>REAR (GARDEN) ELEVATION<br>EXISTING |                              |     |  |
|-------------------------------|---------------------------------------------------------------------------------------------------------------------------------------------------|--------------------------|------------------------------------------------------------------------------------------|------------------------------|-----|--|
| status                        | 14/05/15 ISSUED FOR PLANNING PERMISSION<br>To be read in conjunction with all relevant information - do not scale                                 | <sup>scale</sup><br>1:50 | size<br>A3                                                                               | drawing number<br>  506-5003 | P03 |  |