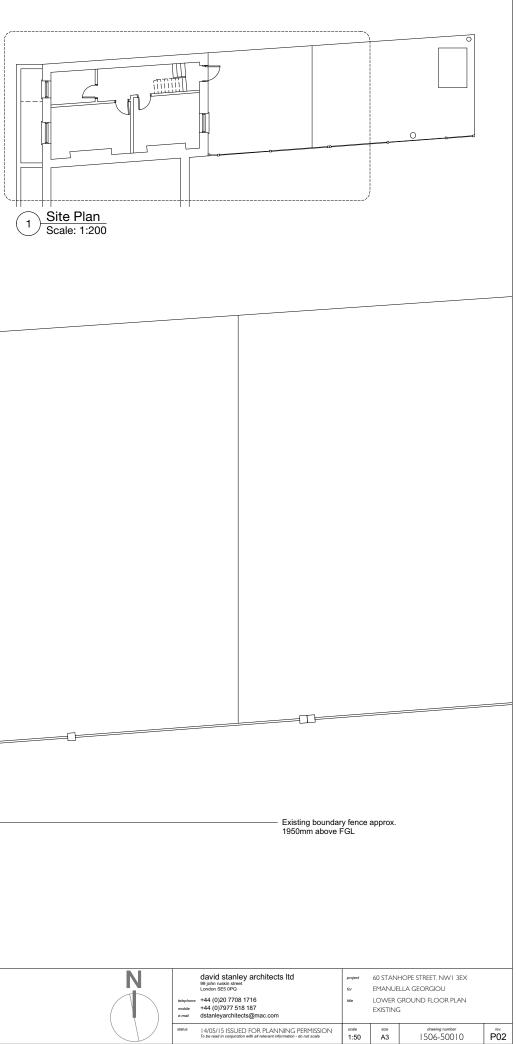

P02 14/05/15 ISSUED FOR PLANNING PERMISSION

| telephone<br>mobile<br>e-mail | +44 (0)20 7708 1716<br>+44 (0)7977 518 187<br>dstanleyarchitects@mac.com                                          | title                    | SIDE (BOUNDARY) ELEVATION<br>EXISTING - FROM 58 STANHOPE ST |                               |     |
|-------------------------------|-------------------------------------------------------------------------------------------------------------------|--------------------------|-------------------------------------------------------------|-------------------------------|-----|
| status                        | 14/05/15 ISSUED FOR PLANNING PERMISSION<br>To be read in conjunction with all relevant information - do not scale | <sup>scale</sup><br>1:50 | <sup>size</sup><br>A3                                       | drawing number<br>  506-50032 | P02 |