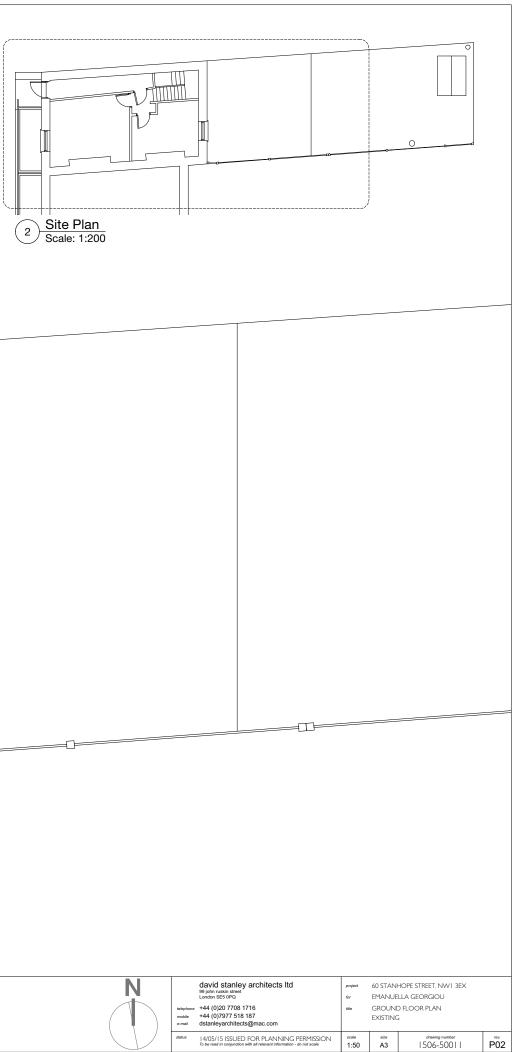

revisions

0

P03 14/05/15 ISSUED FOR PLANNING PERMISSION

| telephone<br>mobile<br>e-mail | david stanley architects Itd<br>99 John uskin street<br>Ludon SES 097<br>444 (0)20 7708 1716<br>+44 (0)7977 518 187<br>dstanleyarchitects@mac.com | project<br>for<br>title  | 60 STANHOPE STREET, NWI 3EX<br>EMANUELLA GEORGIOU<br>REAR (GARDEN) ELEVATION<br>EXISTING |                              |     |  |
|-------------------------------|---------------------------------------------------------------------------------------------------------------------------------------------------|--------------------------|------------------------------------------------------------------------------------------|------------------------------|-----|--|
| status                        | 14/05/15 ISSUED FOR PLANNING PERMISSION<br>To be read in conjunction with all relevant information - do not scale                                 | <sup>scale</sup><br>1:50 | size<br>A3                                                                               | drawing number<br>  506-5003 | P03 |  |