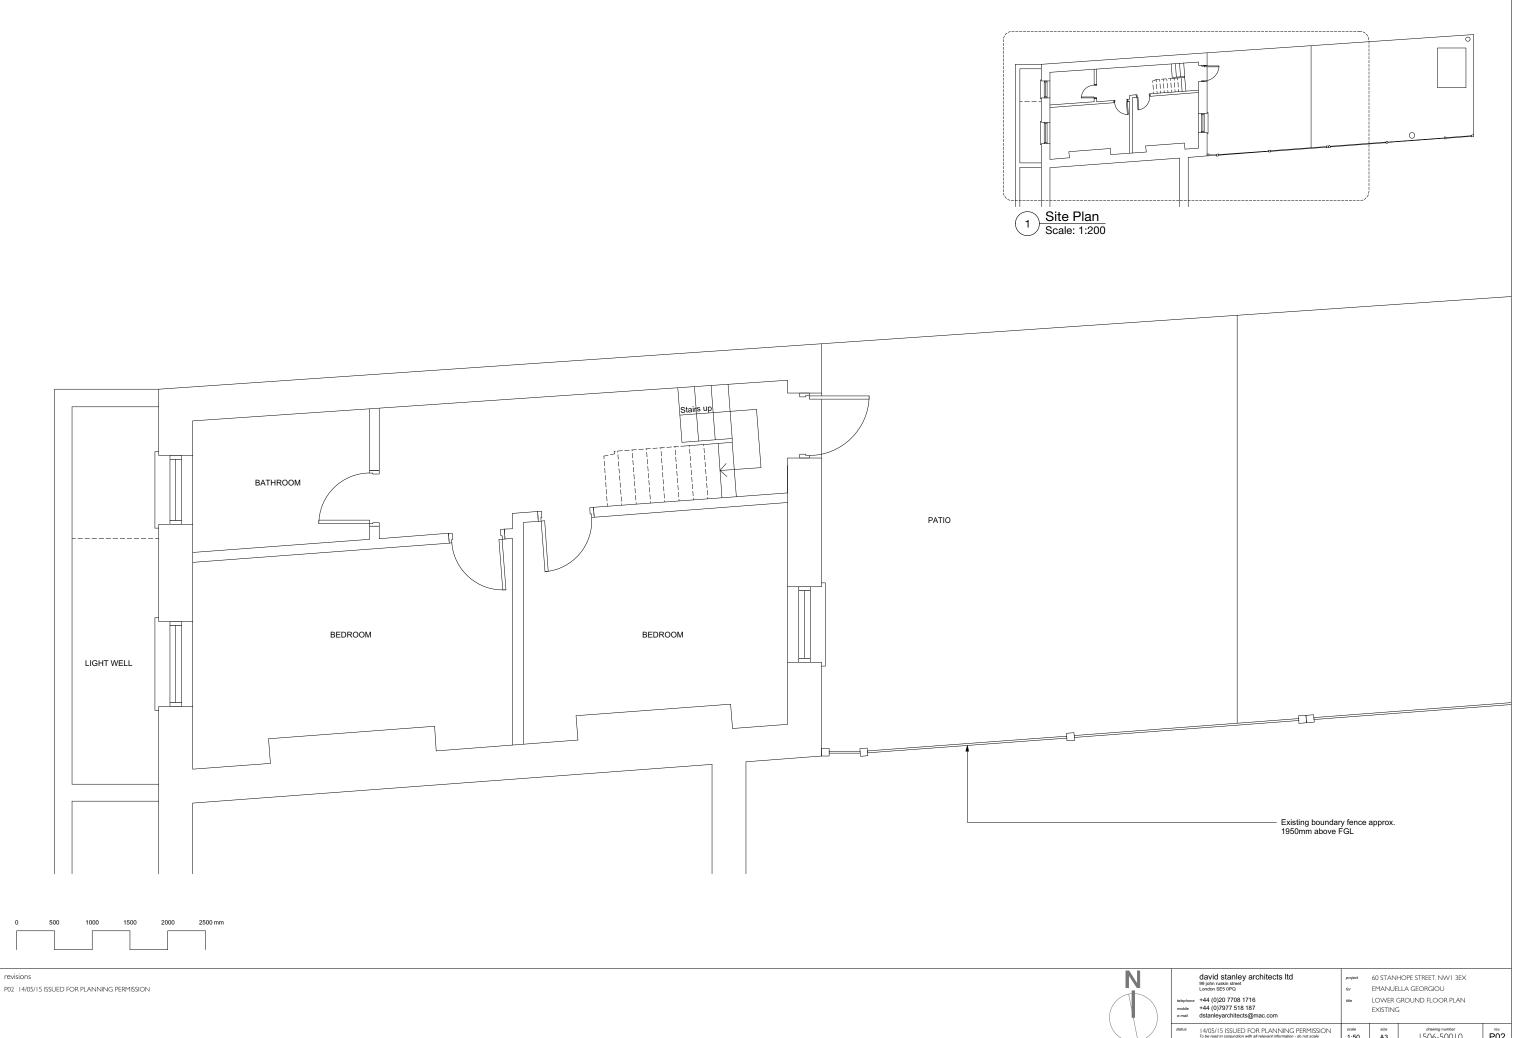

P02 14/05/15 ISSUED FOR PLANNING PERMISSION

| telephone<br>mobile<br>e-mail | +44 (0)20 7708 1716<br>+44 (0)7977 518 187<br>dstanleyarchitects@mac.com                                          | title                    | SIDE (BOUNDARY) ELEVATION<br>EXISTING - FROM 58 STANHOPE ST |                               |     |
|-------------------------------|-------------------------------------------------------------------------------------------------------------------|--------------------------|-------------------------------------------------------------|-------------------------------|-----|
| status                        | 14/05/15 ISSUED FOR PLANNING PERMISSION<br>To be read in conjunction with all relevant information - do not scale | <sup>scale</sup><br>1:50 | <sup>size</sup><br>A3                                       | drawing number<br>  506-50032 | P02 |