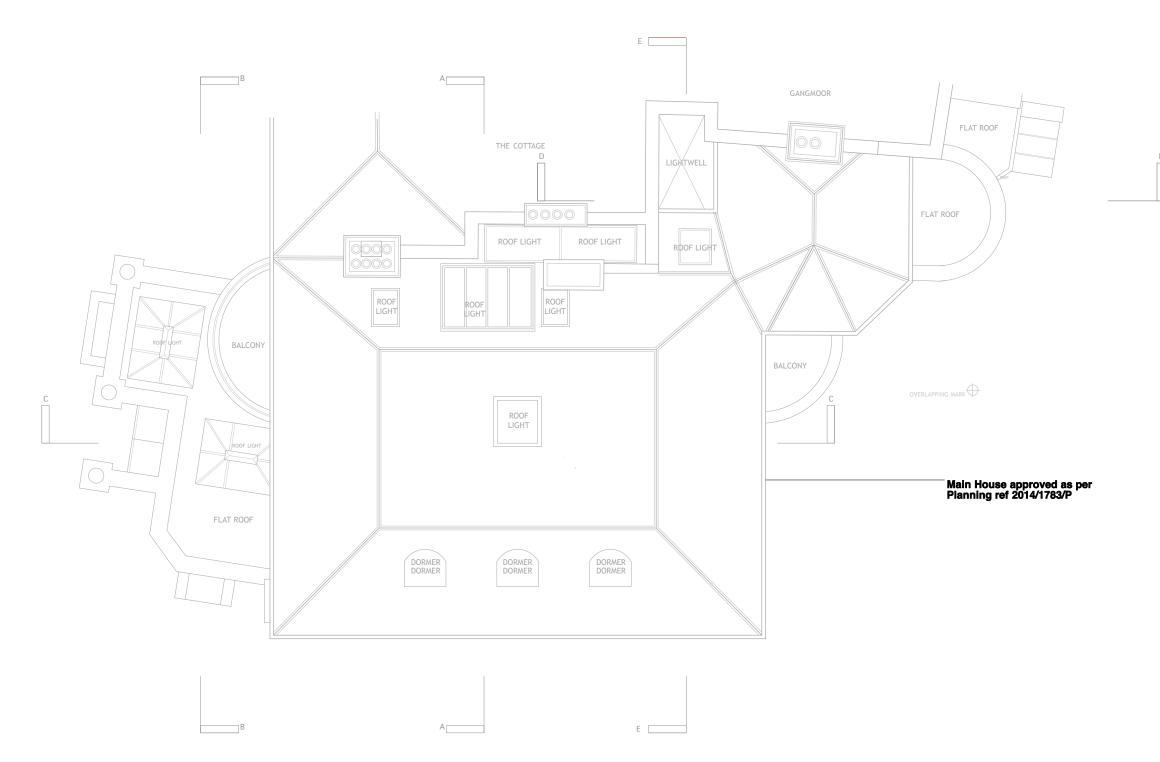

| PROJECT TITLE        | 1 or C                        |
|----------------------|-------------------------------|
| WHITESTONE HOUSE NW3 | Jnit 2 Ca<br>JONA<br>Tredegar |
|                      | ງ € ດ 🛈                       |
|                      | nalot                         |
| DRAWING TITLE        | Studios<br>AN<br>I'e Bow      |
|                      | "                             |
| PROPOSED ROOF PLAN - | 222 K                         |
| PLANNING             | Kensa<br>M E3 5               |
|                      |                               |
| SCALE                |                               |
|                      | 7 2                           |

# PROPOSED ROOF PLAN -PLANNING

1:100 @ A3

DRAWING NO.

643-306

DATE DRAWN BY 06/05/15 ΜZ

REVISION

WHITESTONE HOUSE