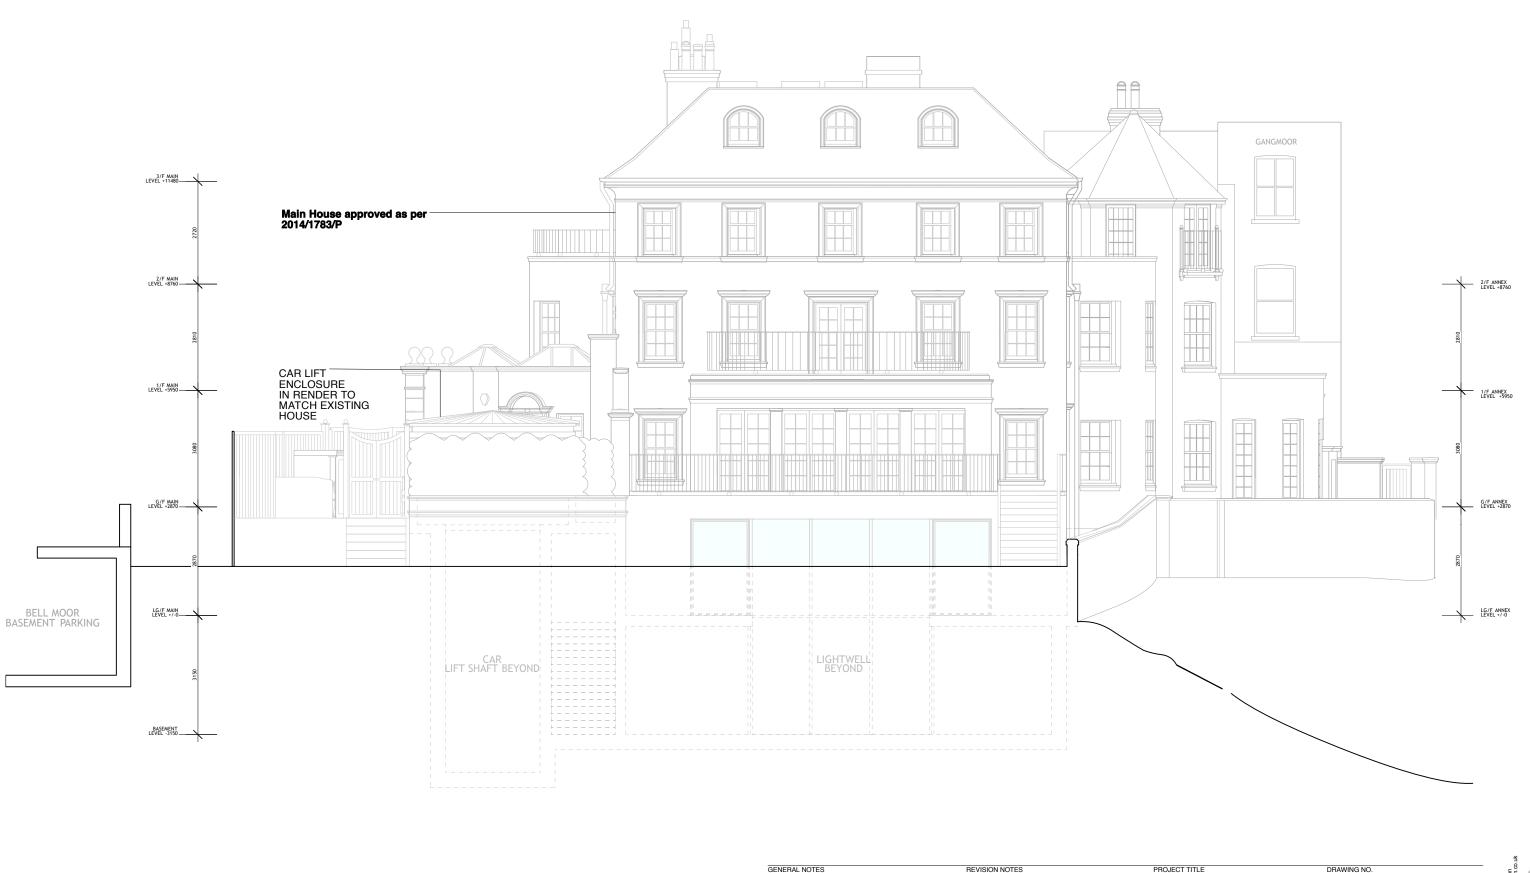

DRAWING TITLE

WHITESTONE HOUSE NW3

PROPOSED FRONT ELEVATION-PLANNING

643-315

DRAWN BY

MZ

DATE

06/05/15