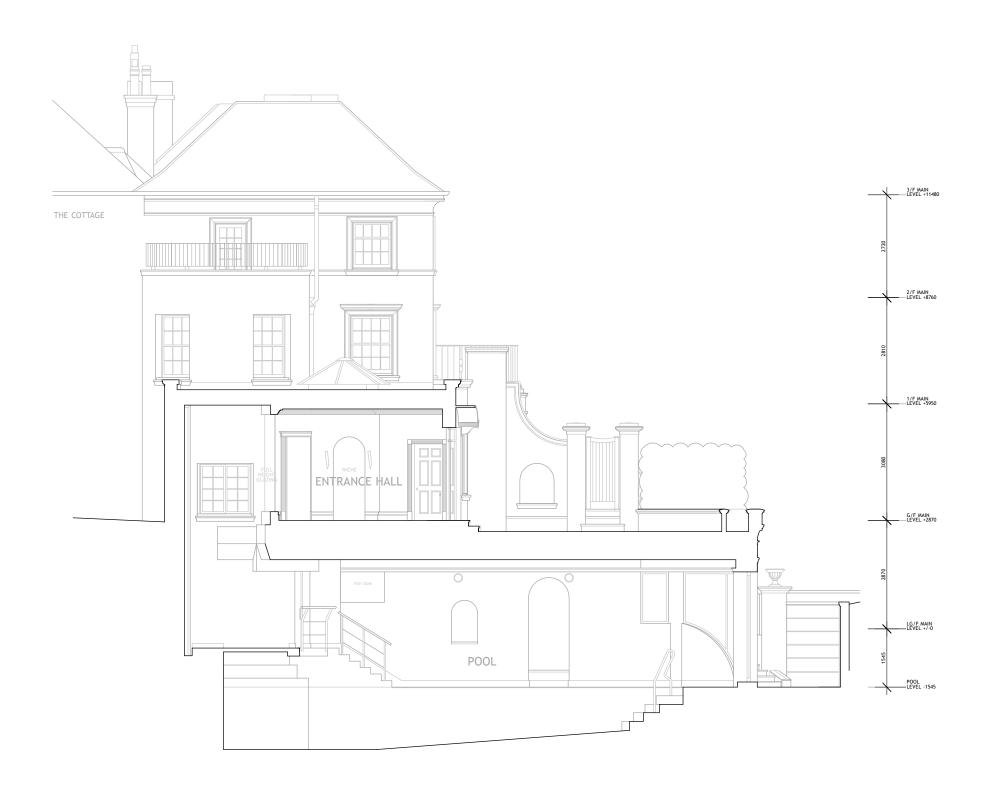

| PROJECT TITLE |                                |                                                  |
|---------------|--------------------------------|--------------------------------------------------|
| WHITESTO      | NE HOUSE N                     | Canalot S<br>VATH/<br>egar Square                |
| DRAWING TITLE |                                | Studios<br>Re Bow L                              |
| EXISTING      | SECTION BB                     | itudios 222 Kensal Rd AN FREEC Bow London E3 5AD |
| SCALE         |                                |                                                  |
| 1:100 @ A3    |                                | London W10<br>020-8981 5665                      |
| DRAWING NO.   |                                | 75 CT                                            |
| 643-107       | N Tel 020 7376 3427<br>HITECTS |                                                  |
| DRAWN BY      | DATE                           | 7376                                             |
| PL            | 06/07/13                       | 3427 d                                           |