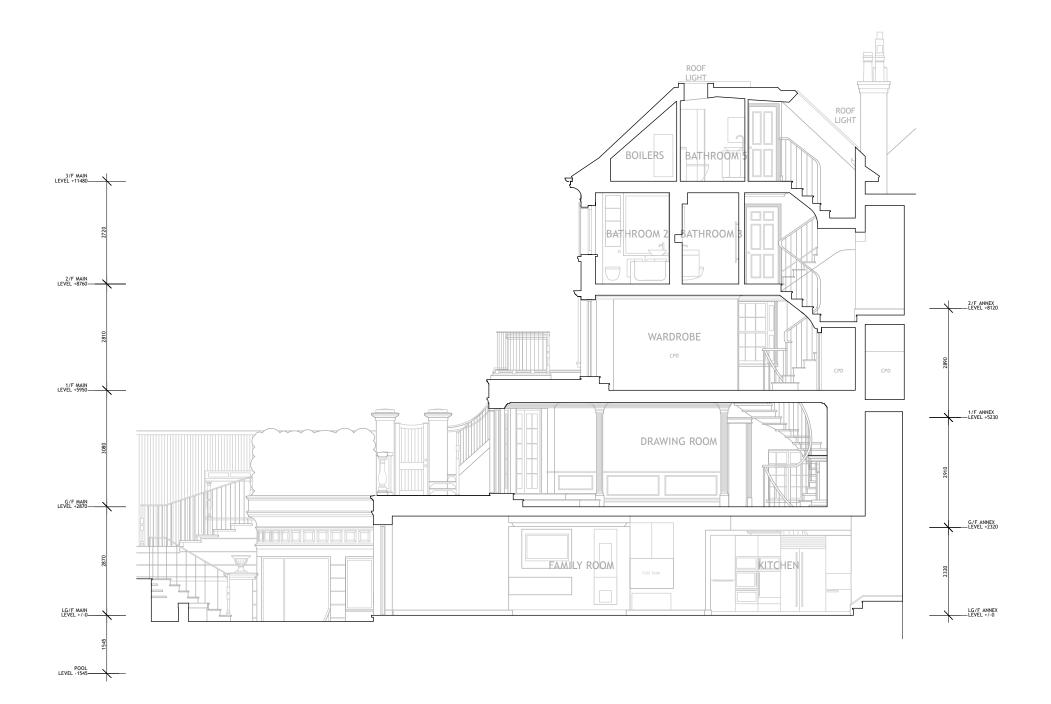

| PROJECT TITLE |             |                                                       |        |
|---------------|-------------|-------------------------------------------------------|--------|
| WHITESTO      | NE HOUSE NW | Unit 2 Canalot Studios JONATHAN 5 Tredegar Square Bow | U<br>C |
| DRAWING TITLE |             | Bow                                                   |        |
| EXISTING S    | SECTION AA  | FREEG<br>London E3 5AD                                | •      |
| SCALE         |             | a                                                     |        |
| 1:100 @ A3    | 3           | London W10<br>ARD AF<br>020-8981 5665                 |        |
| DRAWING NO.   |             | W10 5BN<br>ARCI<br>5665                               |        |
| 643-106       |             | Tel 020 7376 3427<br>HITECTS                          |        |
| DRAWN BY      | 7376 3      |                                                       |        |
| DI            | 06/07/13    | 427                                                   |        |