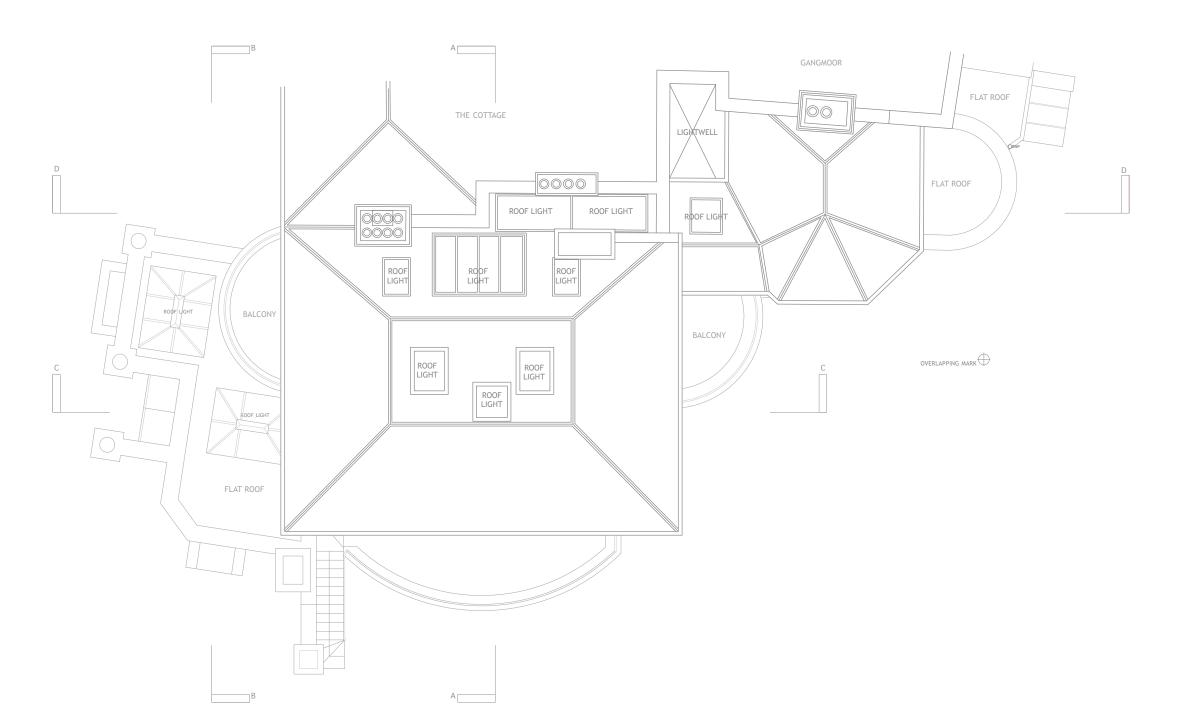

REVISION

| PROJECT TITLE        |                                 |       |                         |                        |
|----------------------|---------------------------------|-------|-------------------------|------------------------|
| WHITESTONE HOUSE NW3 |                                 |       |                         | Unit 2 Canalot Studios |
| DRAWING TITLE        | JONATHAN 5 Tredegar Square Bowl | udios |                         |                        |
| EXISTING ROOF PLAN   |                                 |       |                         | 222 Kensal Rd          |
| SCALE                | FREEGA<br>London E3 5AD 03      |       |                         |                        |
| 1:100 @ A3           |                                 |       | ARD AF<br>020-8981 5665 | London W10 5BN         |
| DRAWING NO.          |                                 |       | Q                       | 5BN                    |
| 643-105              |                                 |       |                         | Tel 020 7376 3427      |
| DRAWN BY DATE        |                                 |       |                         | 3763                   |
| PL                   | 06/07/13                        |       |                         | 427 da                 |