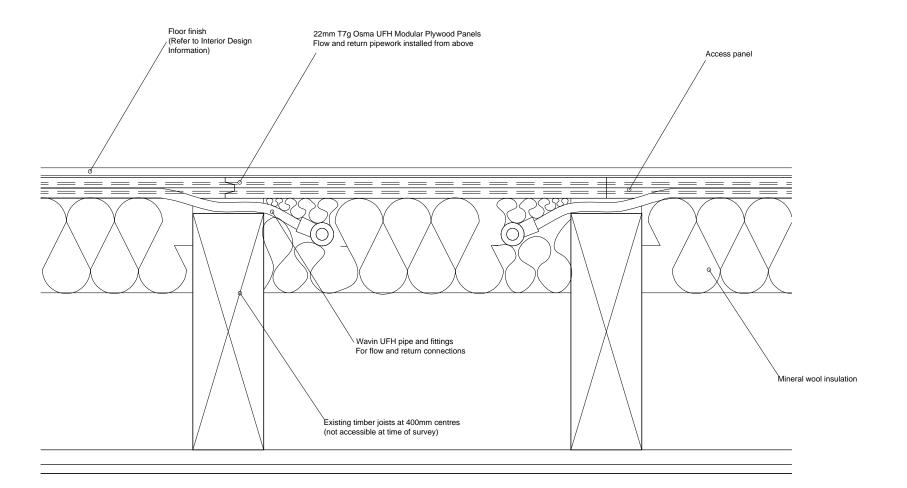

NOTE: Plywood subfloor panels to be laid staggered

NOTES
CONTRACTORS MUST VERIFY ALL DIMENSIONS ON SITE BEFORE COMMENCING ANY WORK OR SHOP DRAWINGS. FIGURED DIMENSIONS ARE TO BE USED IN PREFERENCE TO SCALED DIMENSIONS. IF THIS DRAWING EXCEEDS THE QUANTITIES TAKEN IN ANY WAY, THE ARCHITECTS ARE TO BE INFORMED BEFORE THE WORK IS INITIATED. SEIFERT COPYRIGHT