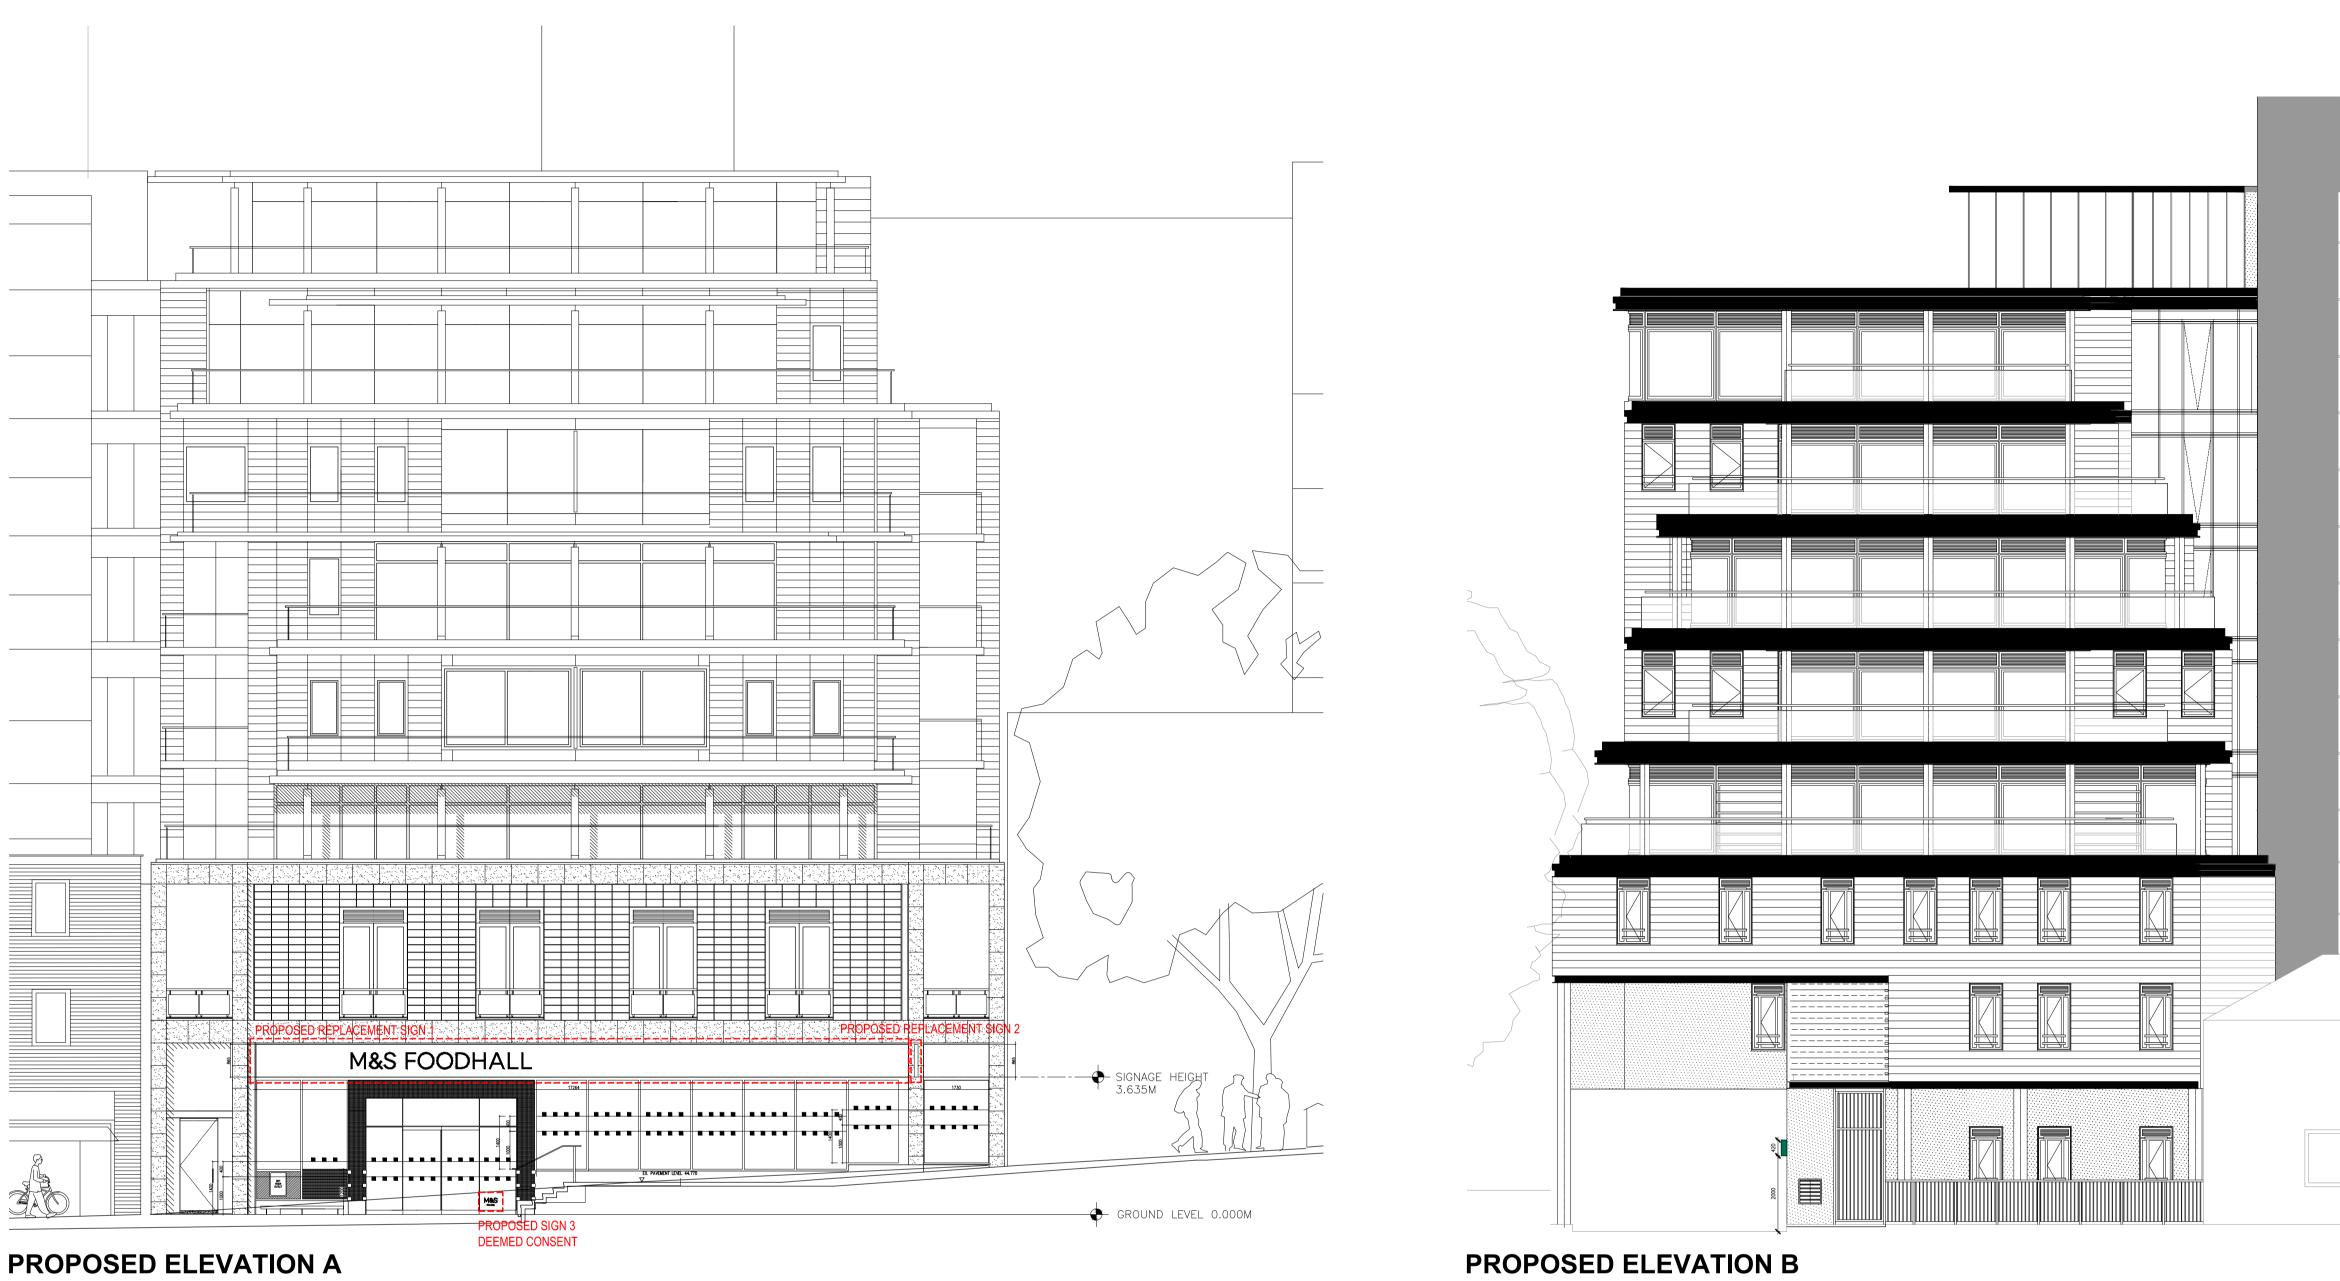

SCALE 1:100 @ A1

| PROPOSED | REPLACEMENT | SIGN |
|----------|-------------|------|
|----------|-------------|------|

17265

|      | M&S FOODHALL |      |
|------|--------------|------|
| 2512 | 4786         | 9967 |
|      |              |      |

Halo illuminated 3D black letters (Ral 9005) applied to a non-illuminated white Metal Sign (Signal White Matt Ral 9003) .

PROPOSED REPLACEMENT SIGN 2

339

Halo illuminated 3D black letters (Ral 9005) applied to a non-illuminated white Metal Bus Stop Sign (Signal White Matt Ral 9003) .

## PROPOSED REPLACEMENT SIGNS

SCALE 1:50 @ A1

865 \_\_\_\_\_/

**M&S** FOODHALL 499

SCALE 1:25 @ A1

SCALE 1:100 @ A1

## PROPOSED SIGN 3 - DEEMED CONSENT DUE TO SIZE

3D black letters (Ral 9005) applied to the glazing, with the interior backing is to be 15mm thickness in the same material.