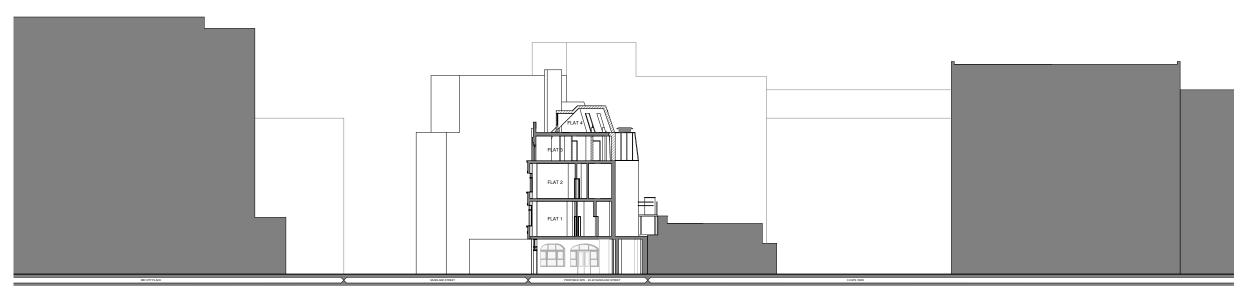

1 Existing Site Section B-B

Proposed Site Section B-B

0m 4m 8m 12m 16m 20m

SCALE BAR 1:200 @ A1 SCALE BAR 1:400 @ A3 -Check all dimensions on site.
-Subject to surspection.
-Site boundary lines are indicative only.

The Old Nick, 20- 22 Sandland Street London, WC1R 4PZ

Existing & Proposed Site Section B-B

| contract no. |                | scale        |         |
|--------------|----------------|--------------|---------|
| 000          |                | 1 : 200 @ A1 |         |
| dient ref.   |                | date         |         |
|              |                | 05/14/15     |         |
| drawn by     |                | checked by   |         |
| Author       |                | Checker      |         |
| project no.  | drawing number |              | revisio |