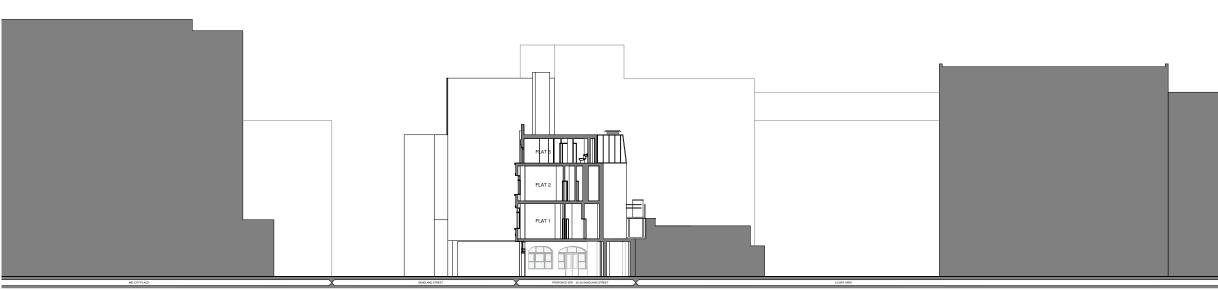

1 Existing Site Section B-B

Proposed Site Section B-B

0m 4m 8m 12m 16m 20m

SCALE BAR 1:200 @ A1 SCALE BAR 1:400 @ A3 -Check all dimensions on site.
-Subject to surspection.
-Site boundary lines are indicative only.

The Old Nick, 20- 22 Sandland Street London, WC1R 4PZ

Existing & Proposed Site Section B-B

| contract no. |                | scale        |         |
|--------------|----------------|--------------|---------|
| 000          |                | 1 : 200 @ A1 |         |
| dient ref.   |                | date         |         |
|              |                | 05/14/15     |         |
| drawn by     |                | checked by   |         |
| Author       |                | Checker      |         |
| project no.  | drawing number |              | revisio |