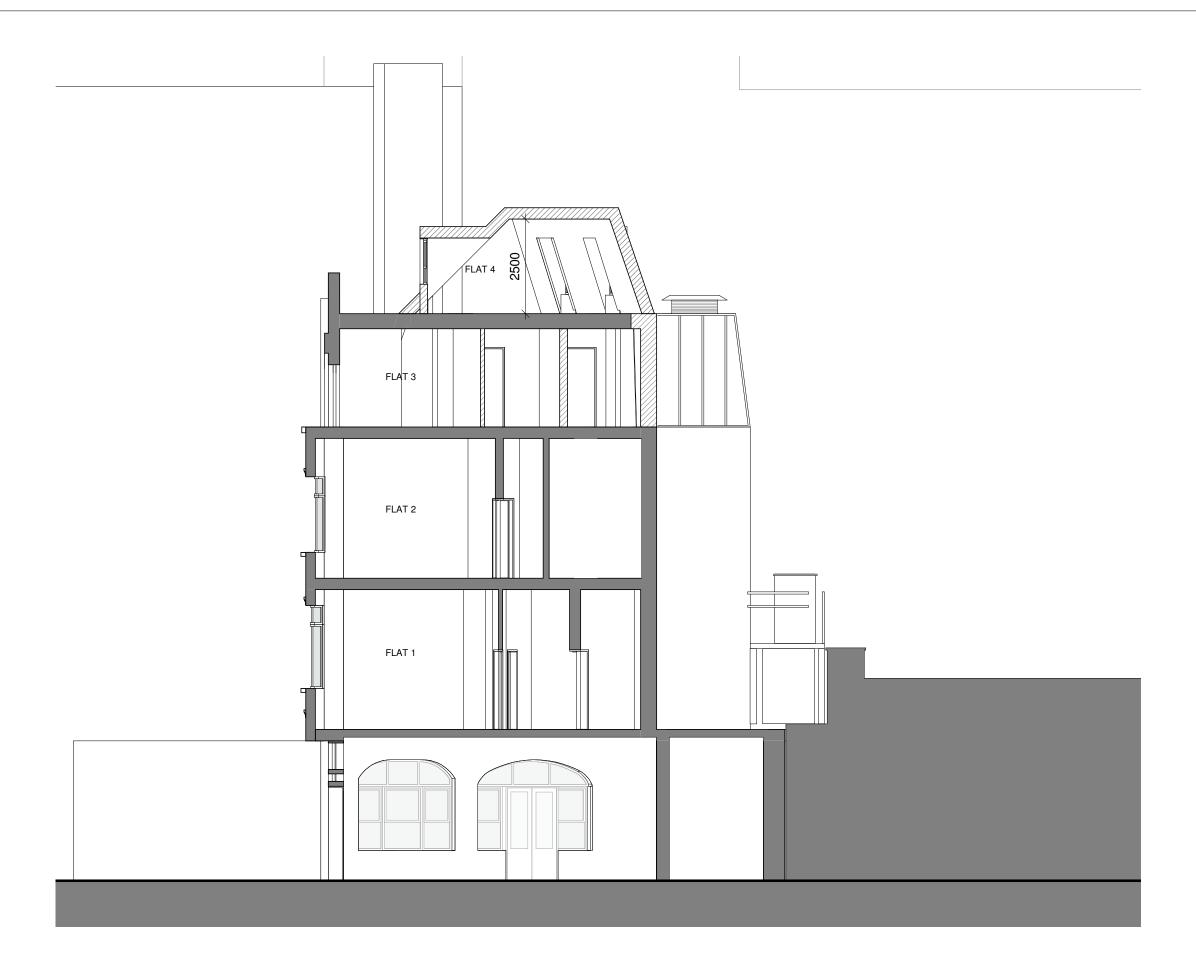

Proposed Section B-B (B)

Revision Schedule

The Old Nick, 20- 22 Sandland Street London, WC1R 4PZ

Proposed Section B-B

| drawing status<br>Planning |             |                   |          |
|----------------------------|-------------|-------------------|----------|
| contract no.               |             | scale<br>1:100@A3 |          |
| client ref.                |             | date              |          |
|                            |             | 04/15/15          |          |
| drawn by EMF               |             | checked by<br>CG  |          |
| project no.                | drawing num | ber               | revision |
| P14-258                    | 231         |                   | Α        |