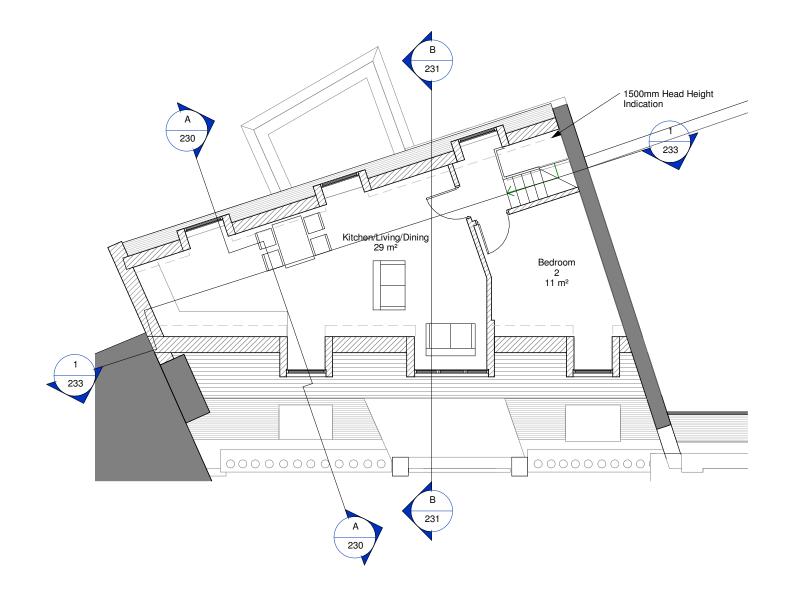

04 - Proposed Fourth Floor 1:100

Revision Schedule

The Old Nick, 20- 22 Sandland Street London, WC1R 4PZ

Proposed Fourth Floor Plan

| drawing status<br>Planning |             |                 |            |
|----------------------------|-------------|-----------------|------------|
| contract no.               |             | scale<br>1:100@ | <b>A</b> 3 |
| client ref.                |             | date            |            |
|                            |             | 11/12/14        |            |
| drawn by                   |             | checked by      |            |
| emf                        |             | CG              |            |
| project no.                | drawing num | ber             | revision   |
| P14-258                    | 214         |                 | Α          |