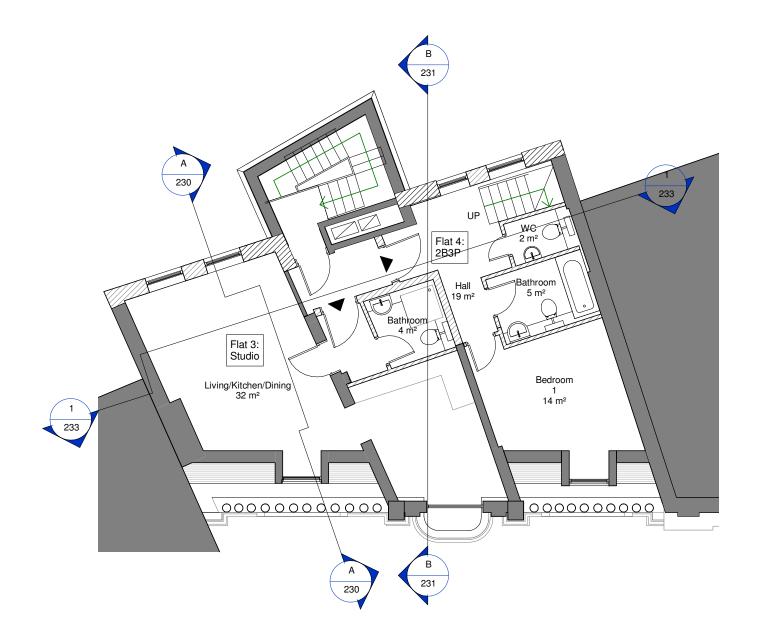

03 - Proposed Third Floor Plan 1:100

Revision Schedule

The Old Nick, 20- 22 Sandland Street London, WC1R 4PZ

Proposed Third Floor Plan

| drawing status<br>Planning |     |                   |          |  |
|----------------------------|-----|-------------------|----------|--|
| contract no.               |     | scale<br>1:100@A3 |          |  |
| client ref.                |     | date              |          |  |
|                            |     | 11/12/14          |          |  |
| drawn by<br>emf            |     | checked by<br>CG  |          |  |
| project no. drawing no     |     | ber               | revision |  |
| P14-258                    | 213 |                   | В        |  |