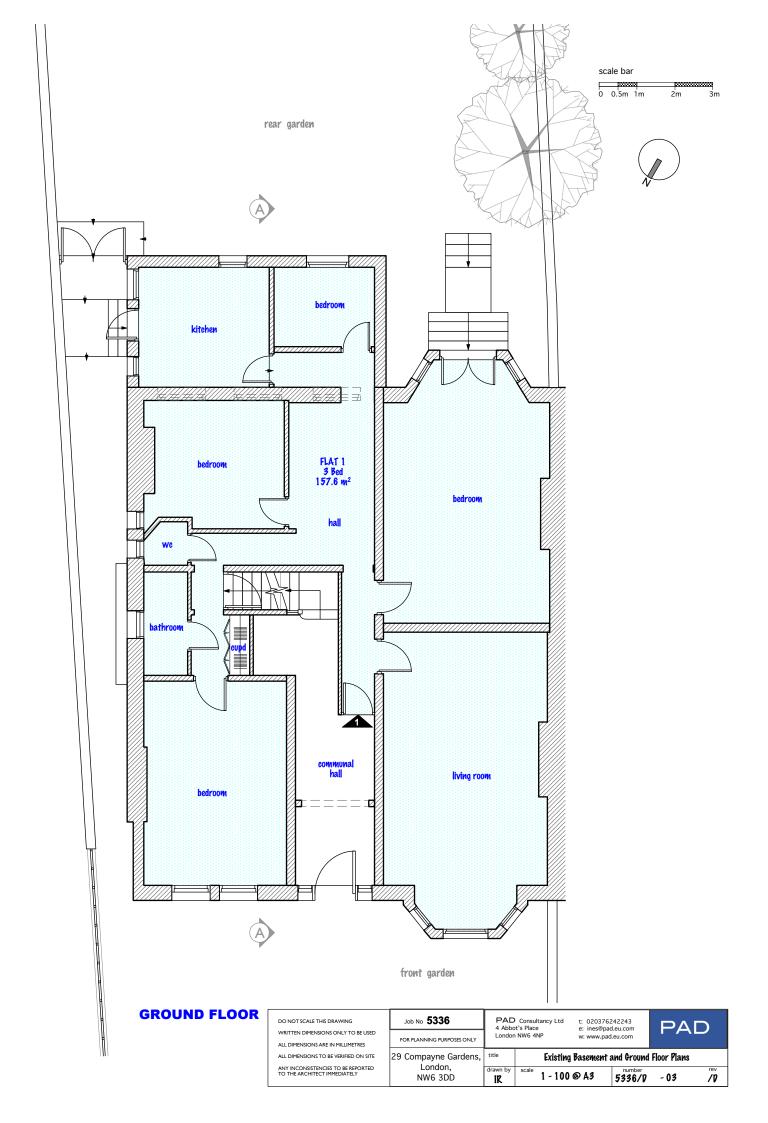

FIRST FLOOR





### SECOND FLOOR

| DO NOT SCALE THIS DRAWING                                             | Job No <b>5336</b>         |          | PAD Consultancy Ltd t: 02033<br>4 Abbot's Place e: ines@ |                   |                  | ΡΔΙ  | _         |
|-----------------------------------------------------------------------|----------------------------|----------|----------------------------------------------------------|-------------------|------------------|------|-----------|
| WRITTEN DIMENSIONS ONLY TO BE USED  ALL DIMENSIONS ARE IN MILLIMETRES | FOR PLANNING PURPOSES ONLY |          | NW6 4NP                                                  | w: www.pad.eu.com |                  |      |           |
|