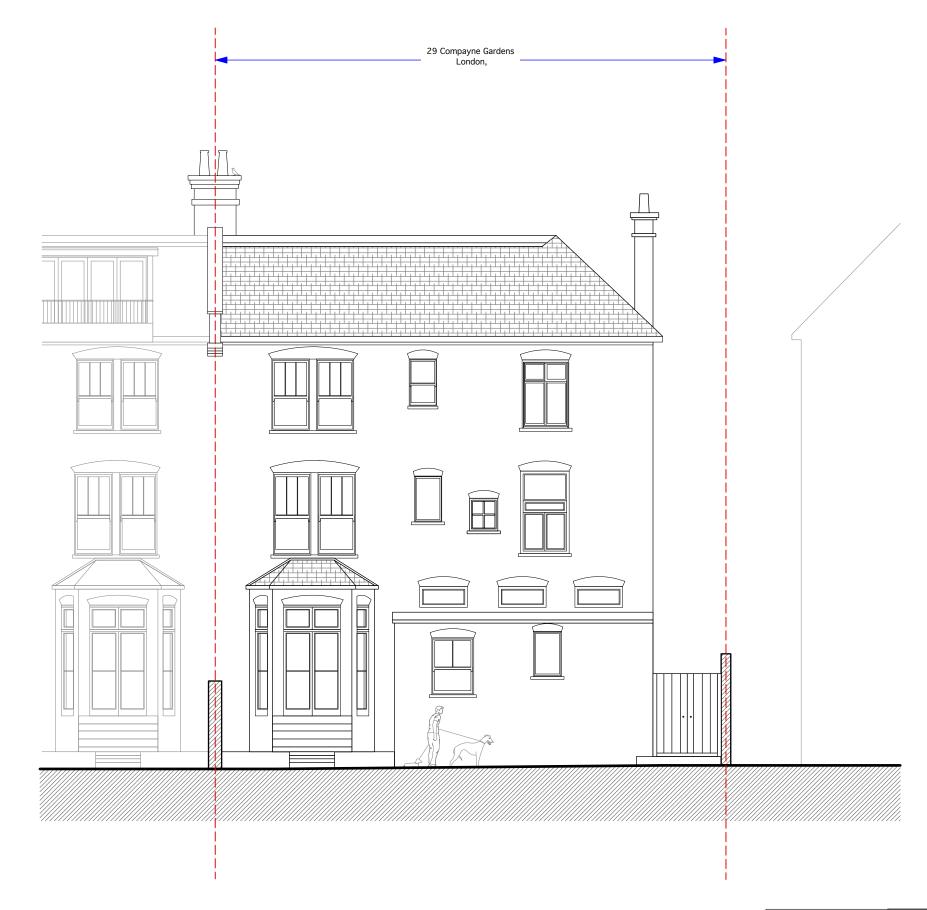

| DO NOT SCALE THIS DRAWING                                             | Job No <b>5336</b>         |          | Consultancy Ltd |             |         | PAD  |           |
|-----------------------------------------------------------------------|----------------------------|----------|-----------------|-------------|---------|------|-----------|
| WRITTEN DIMENSIONS ONLY TO BE USED  ALL DIMENSIONS ARE IN MILLIMETRES | FOR PLANNING PURPOSES ONLY | Londor   | NW6 4NP         | w: www.pac  |         | ' ~  |           |
|                                                                       | 29 Compayne Gardens,       | title    | Existi          | ng Rear Ele | evation |      |           |
| ANY INCONSISTENCIES TO BE REPORTED<br>TO THE ARCHITECT IMMEDIATELY    | London,<br>NW6 3DD         | drawn by | scale 1 - 100   | @ A3        | 5336/D  | - 08 | rev<br>/D |