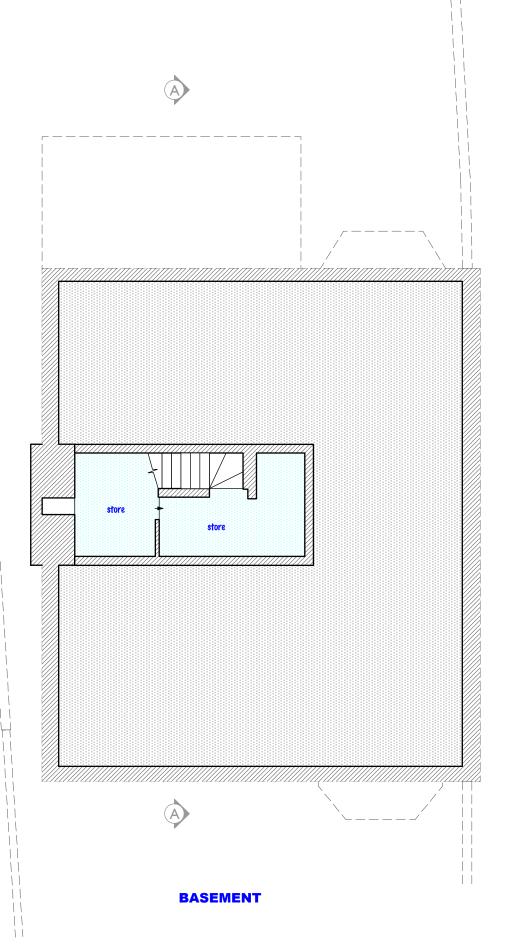

FIRST FLOOR





### SECOND FLOOR

| DO NOT SCALE THIS DRAWING                                             | Job No <b>5336</b>         |          | PAD Consultancy Ltd t: 02033<br>4 Abbot's Place e: ines@ |                   |                  | ΡΔΙ  | _         |
|-----------------------------------------------------------------------|----------------------------|----------|----------------------------------------------------------|-------------------|------------------|------|-----------|
| WRITTEN DIMENSIONS ONLY TO BE USED  ALL DIMENSIONS ARE IN MILLIMETRES | FOR PLANNING PURPOSES ONLY |          | NW6 4NP                                                  | w: www.pad.eu.com |                  |      |           |
|