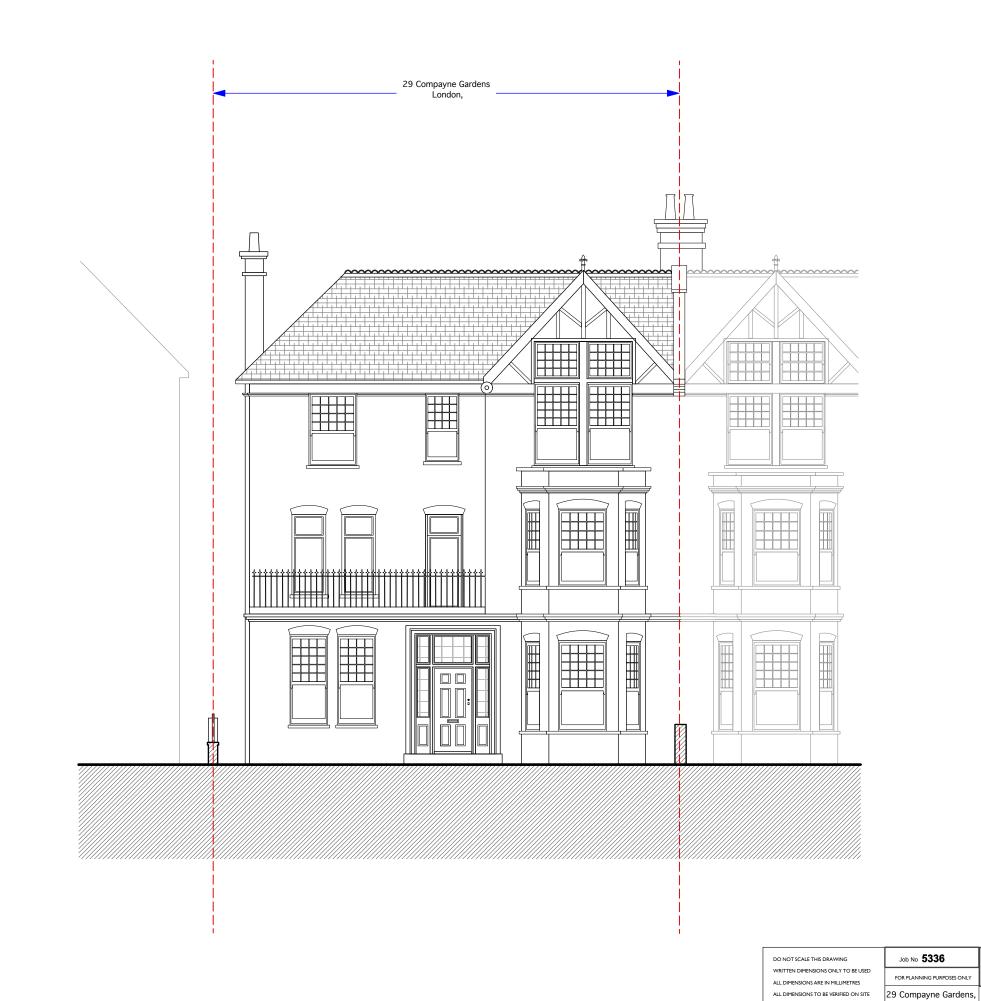

| DO NOT SCALE THIS DRAWING                                             | Job No <b>5336</b>         | 4 Abbot's Place |               |            |                  | РАГ  |           |
|-----------------------------------------------------------------------|----------------------------|-----------------|---------------|------------|------------------|------|-----------|
| WRITTEN DIMENSIONS ONLY TO BE USED  ALL DIMENSIONS ARE IN MILLIMETRES | FOR PLANNING PURPOSES ONLY | Londor          | NW6 4NP       | w: www.pad |                  | '    |           |
|                                                                       | 29 Compayne Gardens,       | title           | Existi        | ng Front E | levation         |      |           |
| ANY INCONSISTENCIES TO BE REPORTED<br>TO THE ARCHITECT IMMEDIATELY    | London,<br>NW6 3DD         | drawn by        | scale 1 - 100 | @ A3       | number<br>5336/0 | - 06 | rev<br>/D |