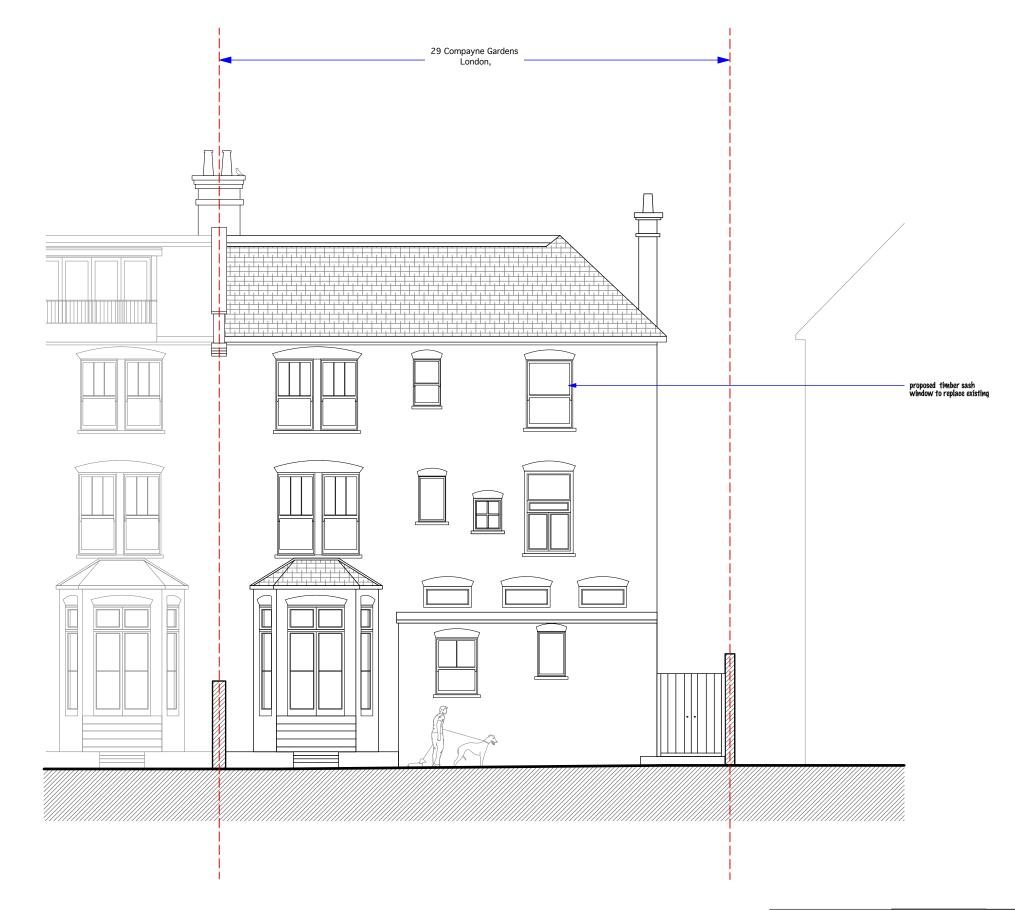

| DO NOT SCALE THIS DRAWING                                             | Job No <b>5336</b>         | PAD Consultancy Ltd<br>4 Abbot's Place |               |            |                          | PAD  |           |
|-----------------------------------------------------------------------|----------------------------|----------------------------------------|---------------|------------|--------------------------|------|-----------|
| WRITTEN DIMENSIONS ONLY TO BE USED  ALL DIMENSIONS ARE IN MILLIMETRES | FOR PLANNING PURPOSES ONLY | Londor                                 | NW6 4NP       | w: www.pac |                          | ' ^  |           |
|                                                                       | 29 Compayne Gardens,       | title                                  | Existi        | ng Street  | Elevation                |      |           |
| ANY INCONSISTENCIES TO BE REPORTED<br>TO THE ARCHITECT IMMEDIATELY    | London,<br>NW6 3DD         | drawn by                               | scale 1 - 100 | @ A3       | number<br><b>5336/</b> 0 | - 07 | rev<br>/0 |