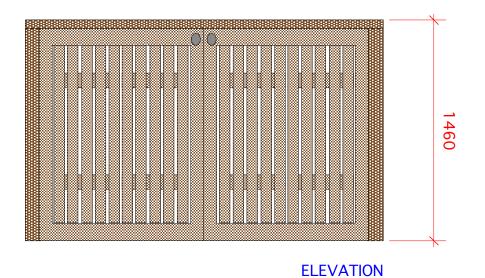

## **COMMUNAL REFUSE STORE**

HINGED SLATTED ROOF FOR VENTILATION

**ROOF PLAN** 

## **COMMUNAL RECYCLING STORE**

HINGED SLATTED ROOF FOR VENTILATION

**ROOF PLAN** 

**ELEVATION** 

NOTE:

REFER TO DRAWING: 5336/D- 20 FOR LOCATION OF COMMUNAL REFUSE AND RECYCLING HOUSING

HOUSING

ALL DIMENSION
ALL DIMENSION
ANY INCONSIST OF THE ARCUIT