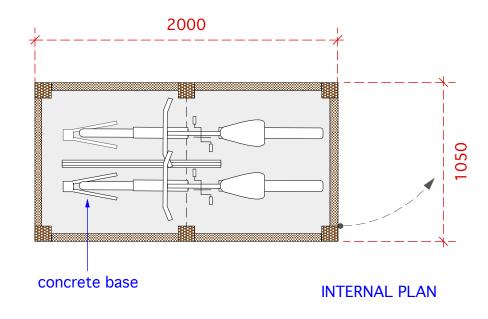

# SECURE BICYCLE HOUSING

NOTE: REFER TO DRAWING: 5336/D - 20 FOR LOCATION OF BICYCLE HOUSING

| DO NOT SCALE THIS DRAWING                                          | Job No <b>5336</b>         |                | Consultancy Ltd          | 242243<br>d.eu.com | PAD    |        |
|--------------------------------------------------------------------|----------------------------|----------------|--------------------------|--------------------|--------|--------|
| WRITTEN DIMENSIONS ONLY TO BE USED                                 | FOR PLANNING PURPOSES ONLY | London NW6 4NP |                          | w: www.pad.eu.com  |        |        |
| ALL DIMENSIONS ARE IN MILLIMETRES                                  |                            |                |                          |                    |        |        |
| ALL DIMENSIONS TO BE VERIFIED ON SITE                              | 29 Compayne Gardens,       | title          | Proposed Bicycle Housing |                    |        |        |
| ANY INCONSISTENCIES TO BE REPORTED<br>TO THE ARCHITECT IMMEDIATELY | London,<br>NW6 3DD         | drawn by       | scale 1 - 25 (           | D A3               | 5336/D | -41 /D |