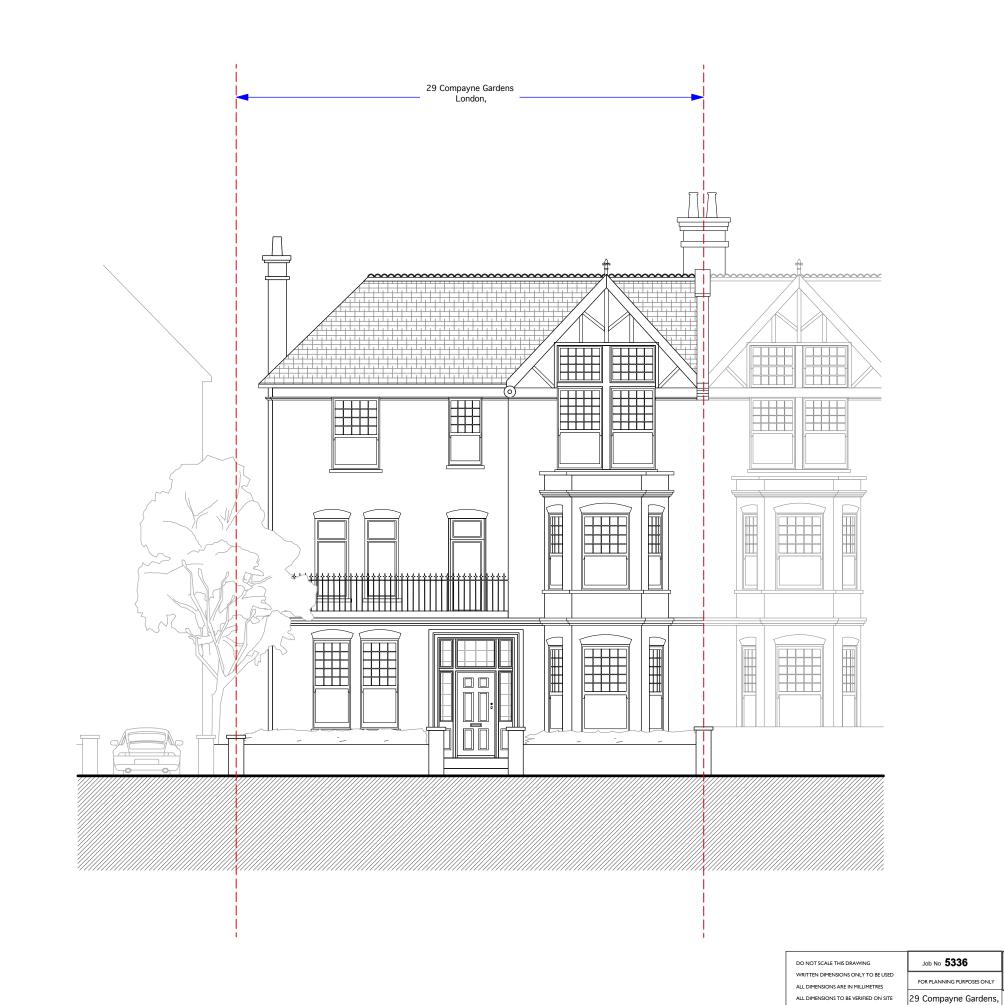

| DO NOT SCALE THIS DRAWING                                             | Job No <b>5336</b>         | PAD Consultancy Ltd<br>4 Abbot's Place |               |            |                          | PAD  |           |
|-----------------------------------------------------------------------|----------------------------|----------------------------------------|---------------|------------|--------------------------|------|-----------|
| WRITTEN DIMENSIONS ONLY TO BE USED  ALL DIMENSIONS ARE IN MILLIMETRES | FOR PLANNING PURPOSES ONLY | Londor                                 | NW6 4NP       | w: www.pac |                          | ' ^  |           |
|                                                                       | 29 Compayne Gardens,       | title                                  | Existi        | ng Street  | Elevation                |      |           |
| ANY INCONSISTENCIES TO BE REPORTED<br>TO THE ARCHITECT IMMEDIATELY    | London,<br>NW6 3DD         | drawn by                               | scale 1 - 100 | @ A3       | number<br><b>5336/</b> 0 | - 07 | rev<br>/0 |