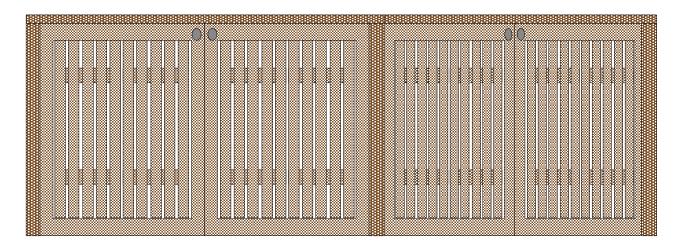

## **COMMUNAL REFUSE STORE**

HINGED SLATTED ROOF FOR VENTILATION

**ROOF PLAN** 

## **COMMUNAL RECYCLING STORE**

HINGED SLATTED ROOF FOR VENTILATION

**ROOF PLAN** 

**ELEVATION** 

NOTE:

REFER TO DRAWING: 5336/D- 20 FOR LOCATION OF COMMUNAL REFUSE AND RECYCLING HOUSING

HOUSING

ALL DIMENSION
ALL DIMENSION
ANY INCONSIST OF THE ARCUIT