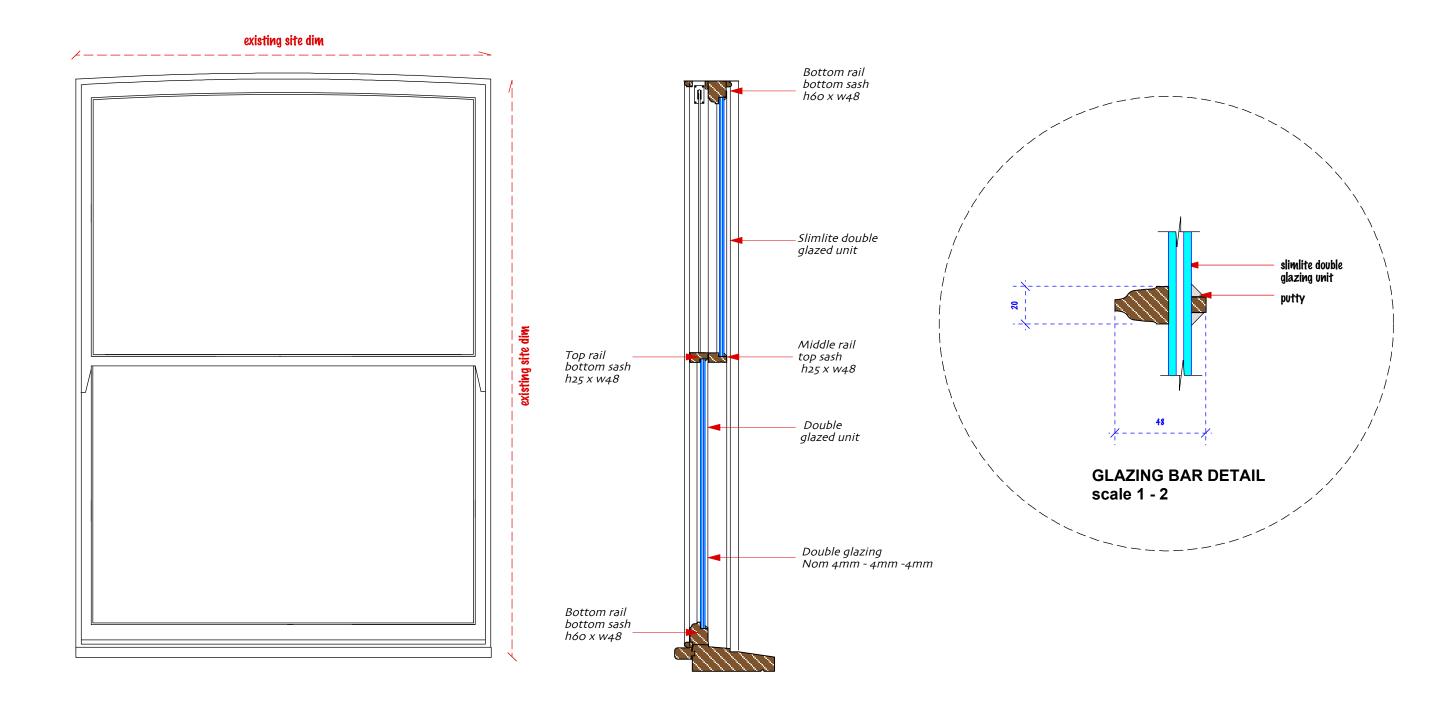

1 - 100 @ A3 5336/D - 28

ALL DIMENSIONS ARE IN MILLIMETRES

ALL DIMENSIONS TO BE VERIFIED ON SITE ANY INCONSISTENCIES TO BE REPORTED TO THE ARCHITECT IMMEDIATELY

TYPICAL WINDOW ELEVATION scale 1 - 10

TYPICAL WINDOW SECTION scale 1 - 10

| DO NOT SCALE THIS DRAWING                                             | Job No <b>5336</b> PAD Consultancy Ltd t: 020376242243 4 Abbot's Place e: ines®pad.eu.com |                | 4 Abbot's Place                |                   |                  |     |           |  |
|-----------------------------------------------------------------------|-------------------------------------------------------------------------------------------|----------------|--------------------------------|-------------------|------------------|-----|-----------|--|
| WRITTEN DIMENSIONS ONLY TO BE USED  ALL DIMENSIONS ARE IN MILLIMETRES | FOR PLANNING PURPOSES ONLY                                                                | London NW6 4NP |                                | w: www.pad.eu.com |                  |     |           |  |
| ALL DIMENSIONS TO BE VERIFIED ON SITE                                 | 29 Compayne Gardens,                                                                      | title          | Proposed Typical Window Petail |                   |                  |     |           |  |
| ANY INCONSISTENCIES TO BE REPORTED<br>TO THE ARCHITECT IMMEDIATELY    | London,<br>NW6 3DD                                                                        | drawn by       | scale 1 - 10 & 1               | - 2@ A3           | number<br>5336/0 | -40 | rev<br>/D |  |