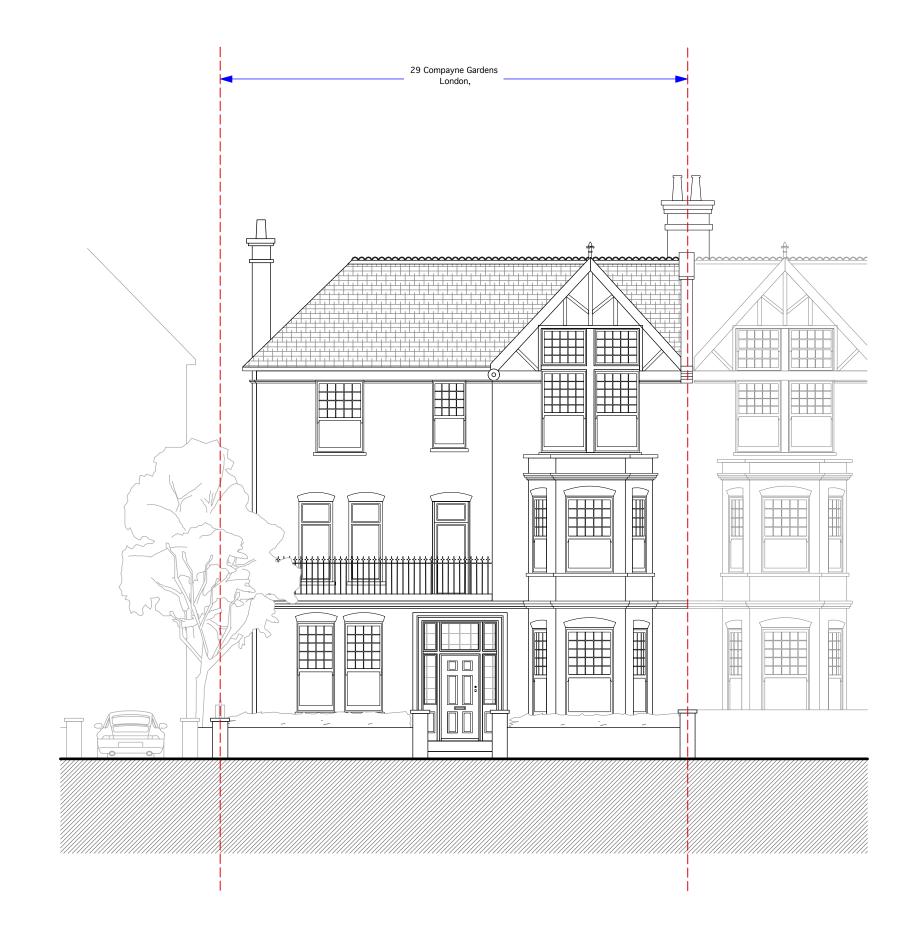

| DO NOT SCALE THIS DRAWING                                             | Job No <b>5336</b>         | PAD Consultancy Ltd<br>4 Abbot's Place |               |            |                          | PAD  |           |
|-----------------------------------------------------------------------|----------------------------|----------------------------------------|---------------|------------|--------------------------|------|-----------|
| WRITTEN DIMENSIONS ONLY TO BE USED  ALL DIMENSIONS ARE IN MILLIMETRES | FOR PLANNING PURPOSES ONLY | Londor                                 | NW6 4NP       | w: www.pac |                          | ' ^  |           |
|                                                                       | 29 Compayne Gardens,       | title                                  | Existi        | ng Street  | Elevation                |      |           |
| ANY INCONSISTENCIES TO BE REPORTED<br>TO THE ARCHITECT IMMEDIATELY    | London,<br>NW6 3DD         | drawn by                               | scale 1 - 100 | @ A3       | number<br><b>5336/</b> 0 | - 07 | rev<br>/0 |