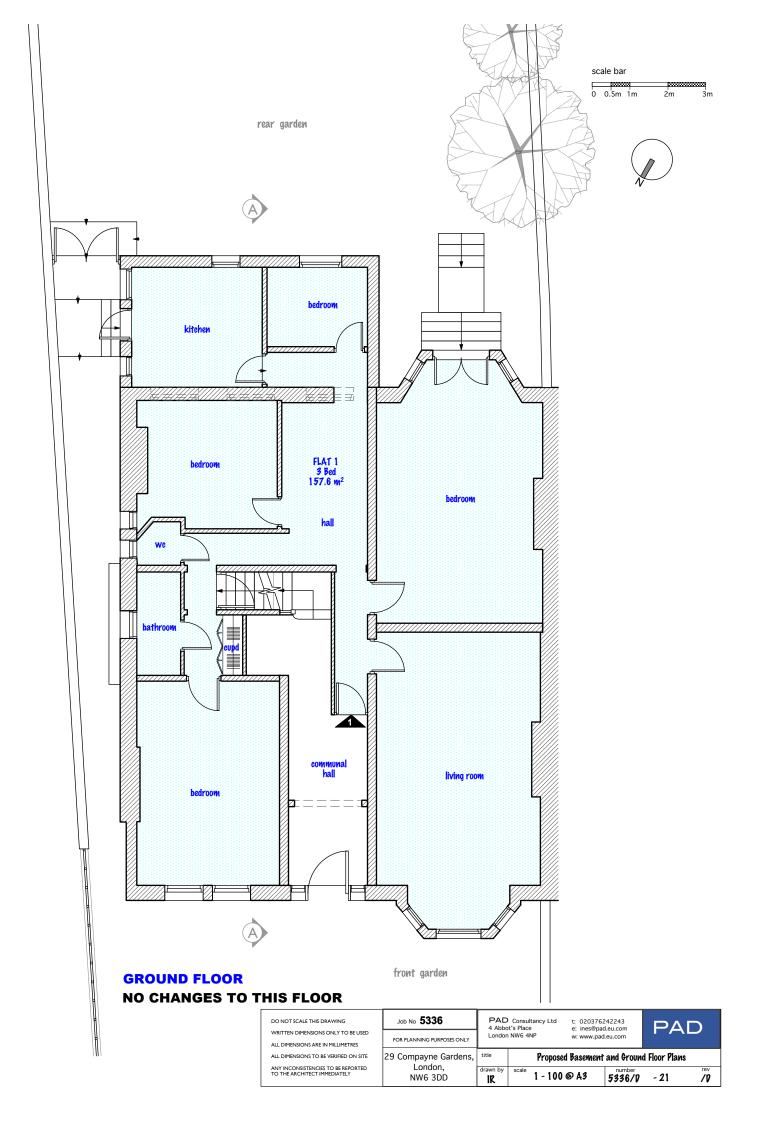

S ARE IN MILLIMETRES | FOR PLANNING PURPOSES ONLY | Londor   | NW6 4NP         | w: www.pac  |         | ' ~  |           |
|                                                                       | 29 Compayne Gardens,       | title    | Existi          | ng Rear Ele | evation |      |           |
| ANY INCONSISTENCIES TO BE REPORTED<br>TO THE ARCHITECT IMMEDIATELY    | London,<br>NW6 3DD         | drawn by | scale 1 - 100   | @ A3        | 5336/D  | - 08 | rev<br>/D |

ALL DIMENSIONS TO BE VERIFIED ON SITE ANY INCONSISTENCIES TO BE REPORTED TO THE ARCHITECT IMMEDIATELY

1 - 100 @ A3 5336/P - 09

29 Compayne Gardens, London, NW6 3DD

ALL DIMENSIONS TO BE VERIFIED ON SITE

ANY INCONSISTENCIES TO BE REPORTED
TO THE ARCHITECT IMMEDIATELY

Existing Section AA

1 - 100 @ A3 5336/P - 10





B











FIRST FLOOR
NO CHANGES TO THIS FLOOR





### SECOND FLOOR

| DO NOT SCALE THIS DRAWING WRITTEN DIMENSIONS ONLY TO BE USED ALL DIMENSIONS ARE IN MILLIMETRES | JOB NO <b>5336</b> FOR PLANNING PURPOSES ONLY | PAD Consultancy Ltd<br>4 Abbot's Place<br>London NW6 4NP |               | lace e: ines@pad.eu.com |                  | PAD     |            |
|------------------------------------------------------------------------------------------------|-----------------------------------------------|----------------------------------------------------------|---------------|-------------------------|------------------|---------|------------|
|                                                                                                | 29 Compayne Gardens,                          | tit