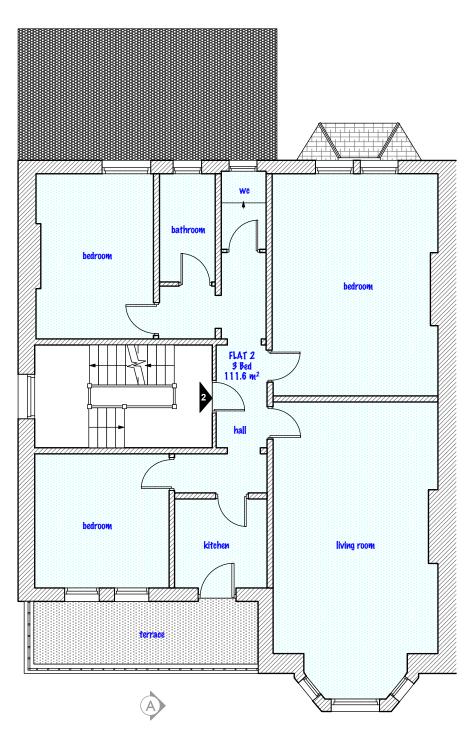

MILLIMETRES | FOR PLANNING PURPOSES ONLY | Londor   | NW6 4NP         | w: www.pac  |         | ' ~  |           |
|                                                                       | 29 Compayne Gardens,       | title    | Existi          | ng Rear Ele | evation |      |           |
| ANY INCONSISTENCIES TO BE REPORTED<br>TO THE ARCHITECT IMMEDIATELY    | London,<br>NW6 3DD         | drawn by | scale 1 - 100   | @ A3        | 5336/D  | - 08 | rev<br>/D |

ALL DIMENSIONS TO BE VERIFIED ON SITE ANY INCONSISTENCIES TO BE REPORTED TO THE ARCHITECT IMMEDIATELY

1 - 100 @ A3 5336/P - 09

29 Compayne Gardens, London, NW6 3DD

ALL DIMENSIONS TO BE VERIFIED ON SITE

ANY INCONSISTENCIES TO BE REPORTED
TO THE ARCHITECT IMMEDIATELY

Existing Section AA

1 - 100 @ A3 5336/P - 10





B











FIRST FLOOR
NO CHANGES TO THIS FLOOR





### SECOND FLOOR

| DO NOT SCALE THIS DRAWING WRITTEN DIMENSIONS ONLY TO BE USED ALL DIMENSIONS ARE IN MILLIMETRES | JOB NO <b>5336</b> FOR PLANNING PURPOSES ONLY | PAD Consultancy Ltd<br>4 Abbot's Place<br>London NW6 4NP |               | lace e: ines@pad.eu.com |                  | PAD     |            |
|------------------------------------------------------------------------------------------------|-----------------------------------------------|----------------------------------------------------------|---------------|-------------------------|------------------|---------|------------|
|                                                                                                | 29 Compayne Gardens,                          | title Propo