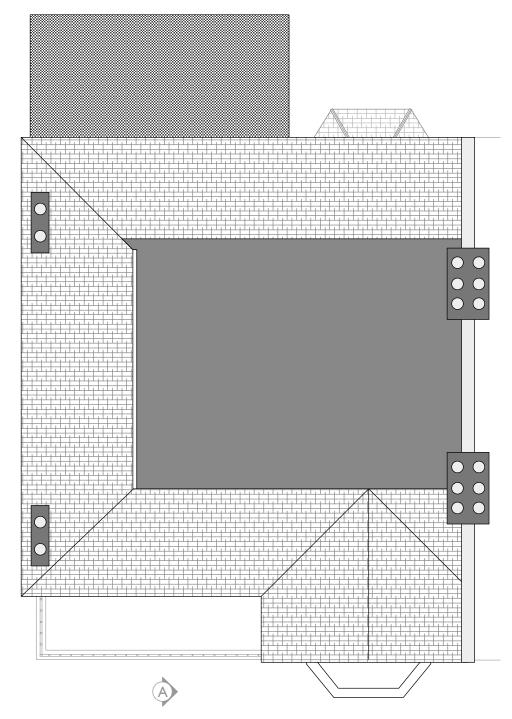

| DO NOT SCALE THIS DRAWING                                             | Job No <b>5336</b>         | PAD Consultancy Ltd<br>4 Abbot's Place<br>London NW6 4NP |                              | t: 020376242243<br>e: ines@pad.eu.com<br>w: www.pad.eu.com |                  | PAD  |            |
|-----------------------------------------------------------------------|----------------------------|----------------------------------------------------------|------------------------------|------------------------------------------------------------|------------------|------|------------|
| WRITTEN DIMENSIONS ONLY TO BE USED  ALL DIMENSIONS ARE IN MILLIMETRES | FOR PLANNING PURPOSES ONLY |                                                          |                              |                                                            |                  | ' ^  |            |
|                                                                       | 29 Compayne Gardens,       | title                                                    | Existing Loft and Roof Plans |                                                            |                  |      |            |
| ANY INCONSISTENCIES TO BE REPORTED<br>TO THE ARCHITECT IMMEDIATELY    | London,<br>NW6 3DD         | drawn by                                                 | scale 1 - 100                | @ A3                                                       | number<br>5336/0 | - 05 | / <b>p</b> |