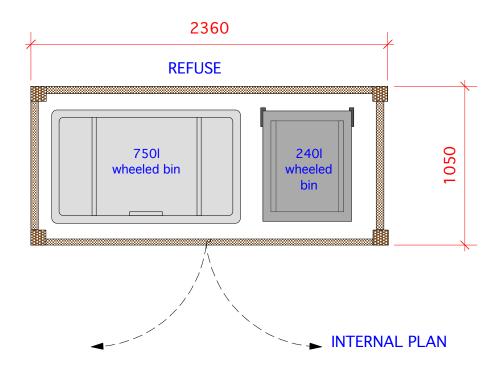

## **COMMUNAL REFUSE STORE**

HINGED SLATTED ROOF FOR VENTILATION

**ROOF PLAN** 

## **COMMUNAL RECYCLING STORE**

HINGED SLATTED ROOF FOR VENTILATION

**ROOF PLAN** 

**ELEVATION** 

NOTE:

REFER TO DRAWING: 5336/D- 20 FOR LOCATION OF COMMUNAL REFUSE AND RECYCLING HOUSING

HOUSING

ALL DIMENSION
ALL DIMENSION
ANY INCONSIST OF THE ARCUIT

DO NOT SCALE THIS DRAWING
WRITTEN DIMENSIONS ONLY TO BE USED
ALL DIMENSIONS ARE IN MILLIMETRES
ALL DIMENSIONS TO BE VERIFIED ON SITE
ANY INCONSISTENCIES TO BE REPORTED TO THE ARCHITECT IMMEDIATELY

JOB NO 5336

FOR PLANNING PURPOSES ONLY
29 Compayne Gardens,
London,
NW6 3DD

Proposed Refuse & Recycling Housing

| Grawn by | Scale | 1 - 25 @ A3 | 5336/0 | - 42 | 70 |

PAD