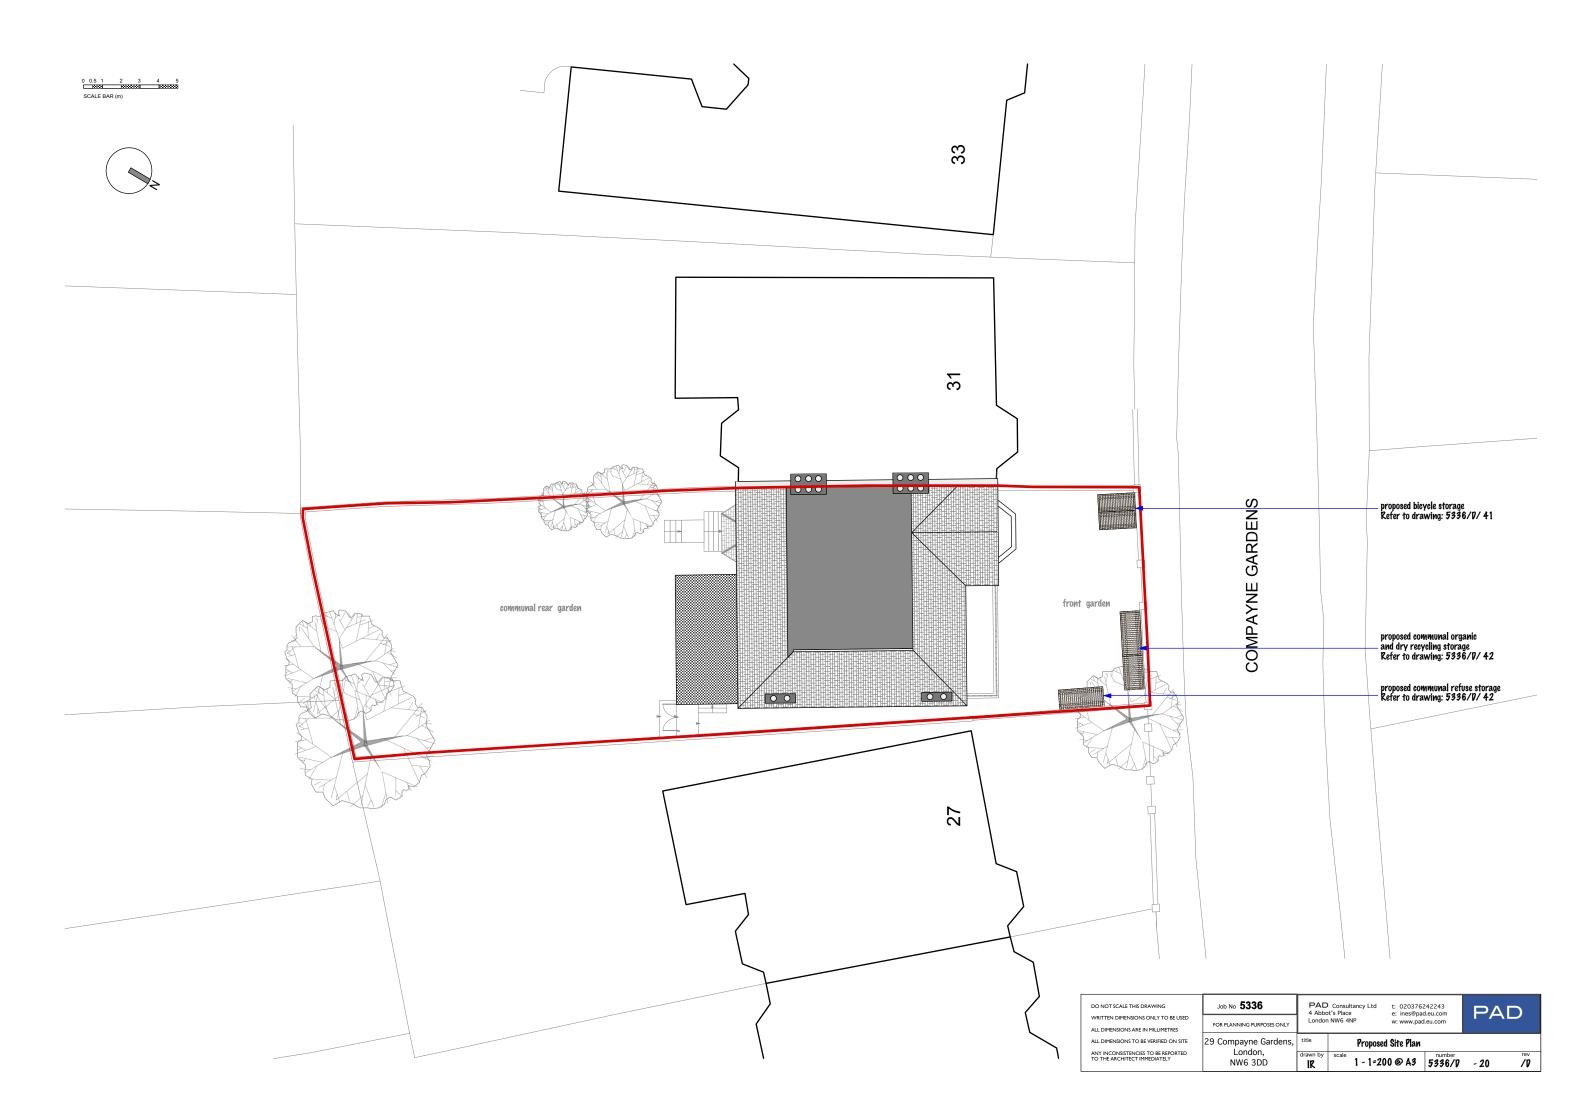

# SECURE BICYCLE HOUSING

NOTE: REFER TO DRAWING: 5336/D - 20 FOR LOCATION OF BICYCLE HOUSING

| DO NOT SCALE THIS DRAWING                                          | Job No <b>5336</b>         |                | Consultancy Ltd          | 242243<br>d.eu.com | PAD    |        |
|--------------------------------------------------------------------|----------------------------|----------------|--------------------------|--------------------|--------|--------|
| WRITTEN DIMENSIONS ONLY TO BE USED                                 | FOR PLANNING PURPOSES ONLY | London NW6 4NP |                          | w: www.pad.eu.com  |        |        |
| ALL DIMENSIONS ARE IN MILLIMETRES                                  |                            |                |                          |                    |        |        |
| ALL DIMENSIONS TO BE VERIFIED ON SITE                              | 29 Compayne Gardens,       | title          | Proposed Bicycle Housing |                    |        |        |
| ANY INCONSISTENCIES TO BE REPORTED<br>TO THE ARCHITECT IMMEDIATELY | London,<br>NW6 3DD         | drawn by       | scale 1 - 25 (           | D A3               | 5336/D | -41 /D |

## **COMMUNAL RECYCLING STORE**

HINGED SLATTED ROOF FOR VENTILATION

**ROOF PLAN** 

**ELEVATION** 

NOTE:

REFER TO DRAWING: 5336/D- 20 FOR LOCATION OF COMMUNAL REFUSE AND RECYCLING HOUSING

HOUSING

ALL DIMENSION
ALL DIMENSION
ANY INCONSIST OF THE ARCUIT