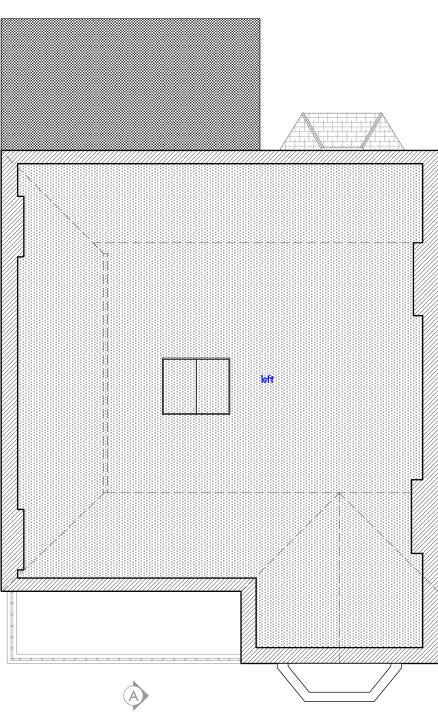

| DO NOT SCALE THIS DRAWING                                             | Job No <b>5336</b>         | PAD Consultancy Ltd<br>4 Abbot's Place<br>London NW6 4NP |                              | t: 020376242243<br>e: ines@pad.eu.com<br>w: www.pad.eu.com |                  | PAD  |            |
|-----------------------------------------------------------------------|----------------------------|----------------------------------------------------------|------------------------------|------------------------------------------------------------|------------------|------|------------|
| WRITTEN DIMENSIONS ONLY TO BE USED  ALL DIMENSIONS ARE IN MILLIMETRES | FOR PLANNING PURPOSES ONLY |                                                          |                              |                                                            |                  | ' ^  |            |
|                                                                       | 29 Compayne Gardens,       | title                                                    | Existing Loft and Roof Plans |                                                            |                  |      |            |
| ANY INCONSISTENCIES TO BE REPORTED<br>TO THE ARCHITECT IMMEDIATELY    | London,<br>NW6 3DD         | drawn by                                                 | scale 1 - 100                | @ A3                                                       | number<br>5336/0 | - 05 | / <b>p</b> |