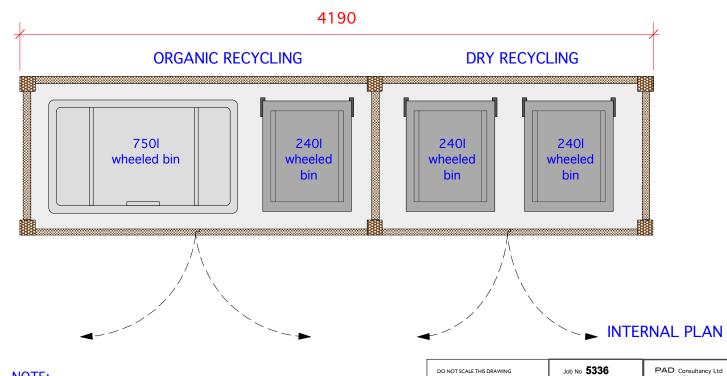

## **COMMUNAL REFUSE STORE**

HINGED SLATTED ROOF FOR VENTILATION

**ROOF PLAN** 

## **COMMUNAL RECYCLING STORE**

HINGED SLATTED ROOF FOR VENTILATION

**ROOF PLAN** 

**ELEVATION** 

NOTE:

REFER TO DRAWING: 5336/D- 20 FOR LOCATION OF COMMUNAL REFUSE AND RECYCLING HOUSING

HOUSING

ALL DIMENSION
ALL DIMENSION
ANY INCONSIST OF THE ARCUIT