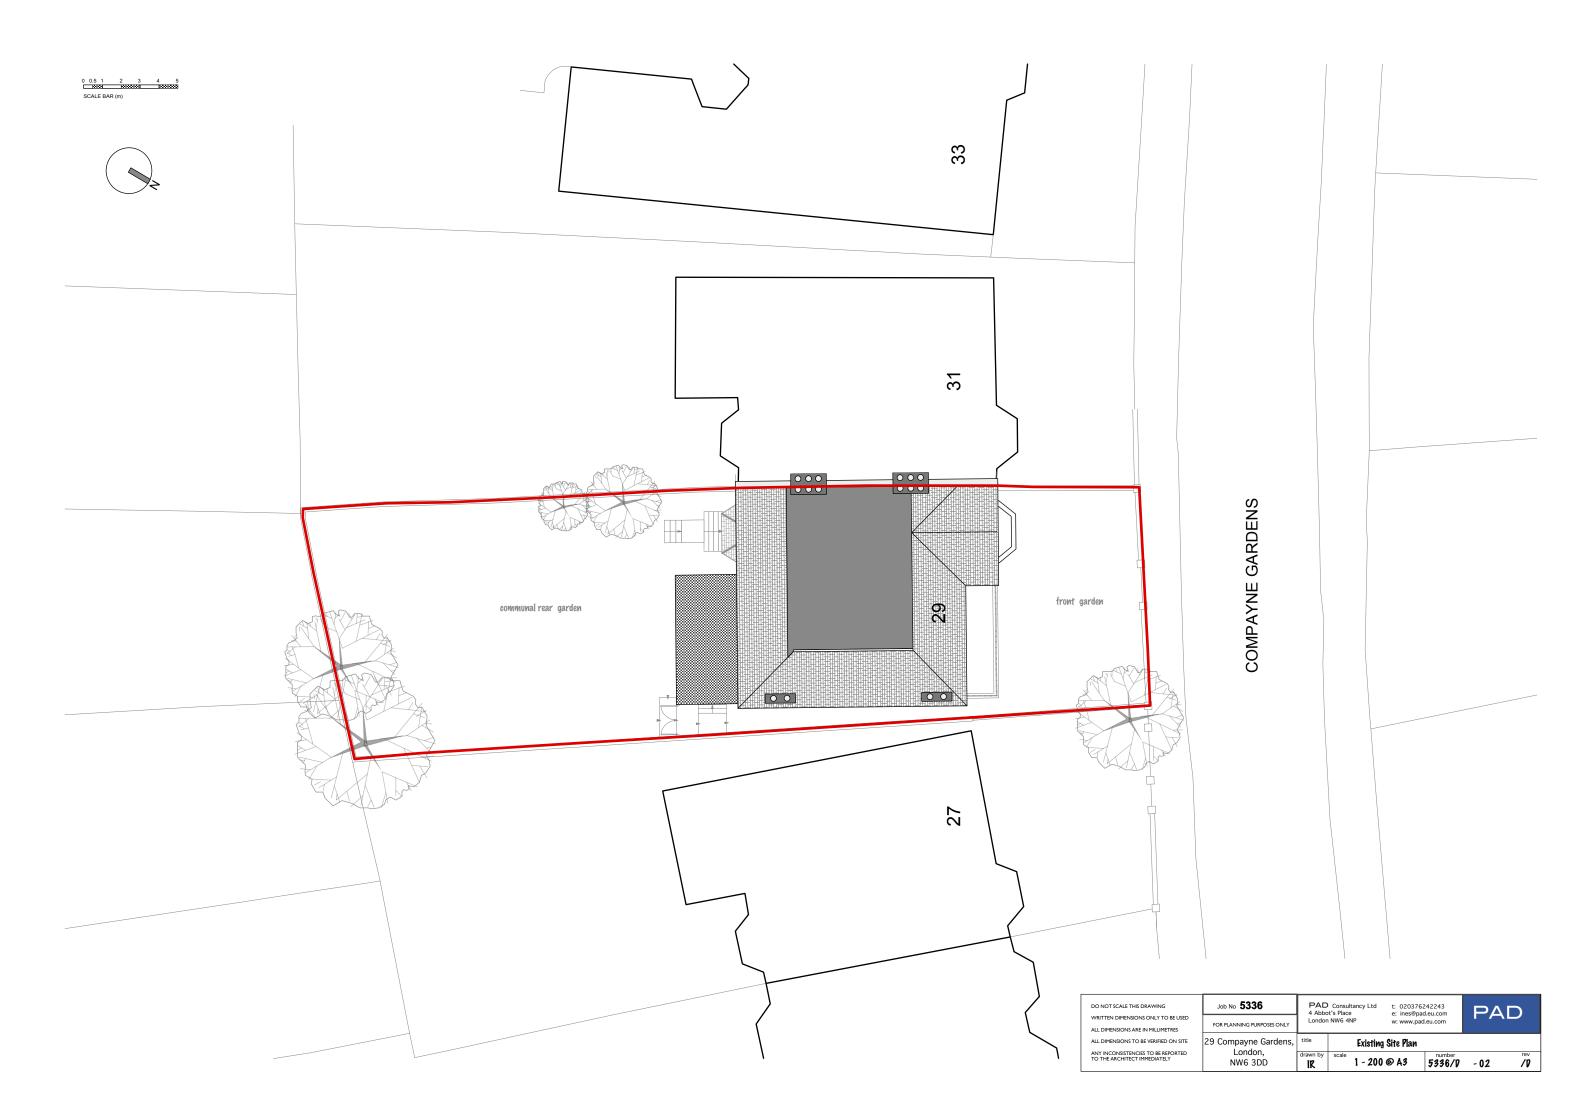

FIRST FLOOR





### SECOND FLOOR

| DO NOT SCALE THIS DRAWING                                             | Job No <b>5336</b>         |          | PAD Consultancy Ltd t: 02033<br>4 Abbot's Place e: ines@ |                   |                  | ΡΔΙ  | _         |
|-----------------------------------------------------------------------|----------------------------|----------|----------------------------------------------------------|-------------------|------------------|------|-----------|
| WRITTEN DIMENSIONS ONLY TO BE USED  ALL DIMENSIONS ARE IN MILLIMETRES | FOR PLANNING PURPOSES ONLY |          | NW6 4NP                                                  | w: www.pad.eu.com |                  |      |           |
|