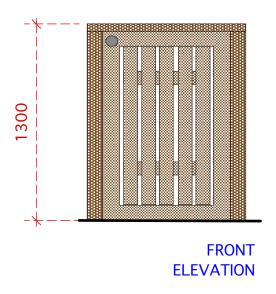

# SECURE BICYCLE HOUSING

NOTE: REFER TO DRAWING: 5336/D - 20 FOR LOCATION OF BICYCLE HOUSING

| DO NOT SCALE THIS DRAWING                                          | Job No <b>5336</b>         |                | Consultancy Ltd          | 242243<br>d.eu.com | PAD    |        |
|--------------------------------------------------------------------|----------------------------|----------------|--------------------------|--------------------|--------|--------|
| WRITTEN DIMENSIONS ONLY TO BE USED                                 | FOR PLANNING PURPOSES ONLY | London NW6 4NP |                          | w: www.pad.eu.com  |        |        |
| ALL DIMENSIONS ARE IN MILLIMETRES                                  |                            |                |                          |                    |        |        |
| ALL DIMENSIONS TO BE VERIFIED ON SITE                              | 29 Compayne Gardens,       | title          | Proposed Bicycle Housing |                    |        |        |
| ANY INCONSISTENCIES TO BE REPORTED<br>TO THE ARCHITECT IMMEDIATELY | London,<br>NW6 3DD         | drawn by       | scale 1 - 25 (           | D A3               | 5336/D | -41 /D |