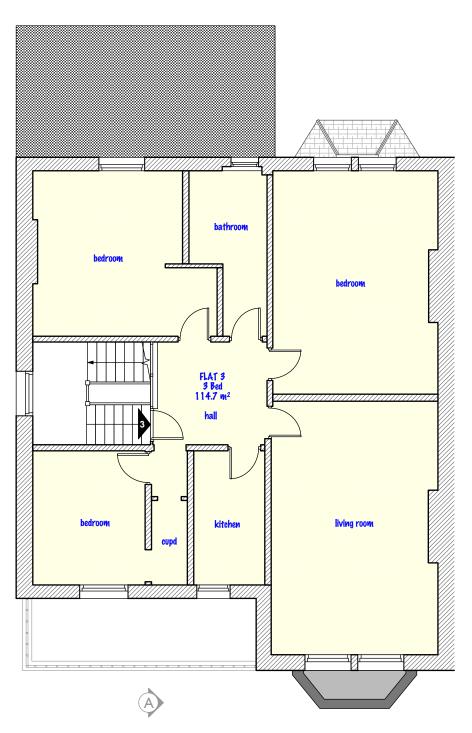

FIRST FLOOR

### SECOND FLOOR

| DO NOT SCALE THIS DRAWING                                             | Job No <b>5336</b>         |          | PAD Consultancy Ltd t: 02033<br>4 Abbot's Place e: ines@ |                   |                  | ΡΔΙ  | _         |
|-----------------------------------------------------------------------|----------------------------|----------|----------------------------------------------------------|-------------------|------------------|------|-----------|
| WRITTEN DIMENSIONS ONLY TO BE USED  ALL DIMENSIONS ARE IN MILLIMETRES | FOR PLANNING PURPOSES ONLY |          | NW6 4NP                                                  | w: www.pad.eu.com |                  |      |           |
|                                                                       | 29 Compayne Gardens,       | title    | title Existing First and Second Floor Plans              |                   |                  |      |           |
| ANY INCONSISTENCIES TO BE REPORTED<br>TO THE ARCHITECT IMMEDIATELY    | London,<br>NW6 3DD         | drawn by | scale 1 - 100                                            | @ A3              | number<br>5336/0 | - 04 | rev<br>/D |