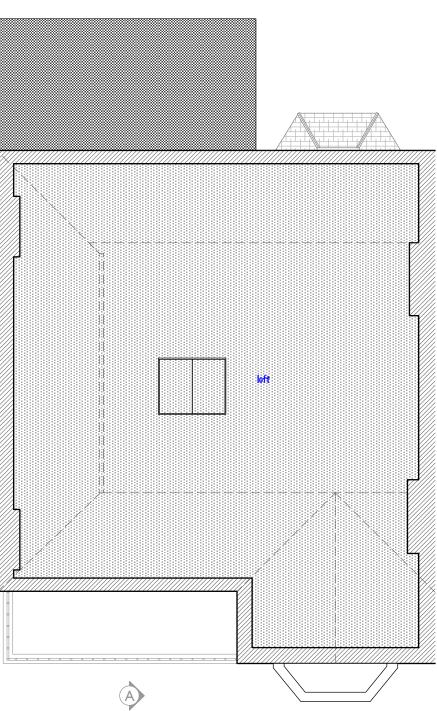

| DO NOT SCALE THIS DRAWING                                             | Job No <b>5336</b>         | PAD Consultancy Ltd<br>4 Abbot's Place<br>London NW6 4NP |                              | t: 020376242243<br>e: ines@pad.eu.com<br>w: www.pad.eu.com |                  | PAD  |            |
|-----------------------------------------------------------------------|----------------------------|----------------------------------------------------------|------------------------------|------------------------------------------------------------|------------------|------|------------|
| WRITTEN DIMENSIONS ONLY TO BE USED  ALL DIMENSIONS ARE IN MILLIMETRES | FOR PLANNING PURPOSES ONLY |                                                          |                              |                                                            |                  | ' ^  |            |
|                                                                       | 29 Compayne Gardens,       | title                                                    | Existing Loft and Roof Plans |                                                            |                  |      |            |
| ANY INCONSISTENCIES TO BE REPORTED<br>TO THE ARCHITECT IMMEDIATELY    | London,<br>NW6 3DD         | drawn by                                                 | scale 1 - 100                | @ A3                                                       | number<br>5336/0 | - 05 | / <b>p</b> |