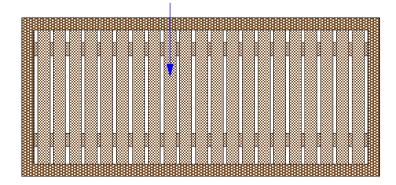

## **COMMUNAL REFUSE STORE**

HINGED SLATTED ROOF FOR VENTILATION

**ROOF PLAN** 

## **COMMUNAL RECYCLING STORE**

HINGED SLATTED ROOF FOR VENTILATION

**ROOF PLAN** 

**ELEVATION** 

NOTE:

REFER TO DRAWING: 5336/D- 20 FOR LOCATION OF COMMUNAL REFUSE AND RECYCLING HOUSING

HOUSING

ALL DIMENSION
ALL DIMENSION
ANY INCONSIST OF THE ARCUIT