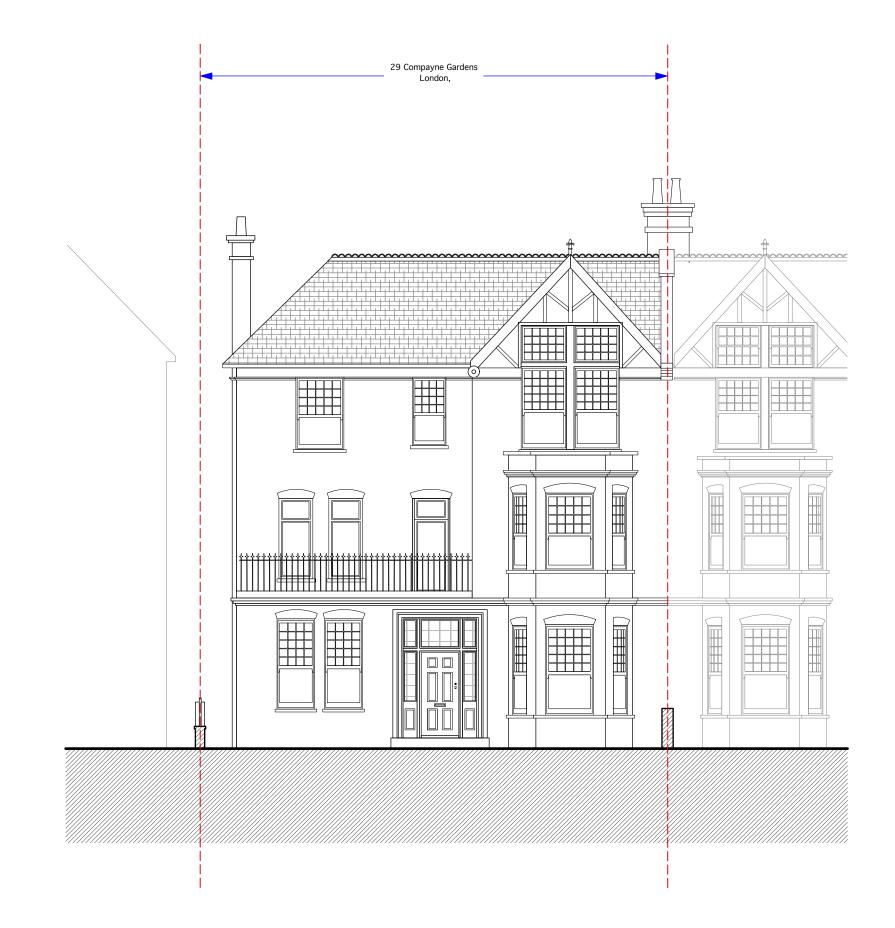

| DO NOT SCALE THIS DRAWING                                             | Job No <b>5336</b>         | 4 Abbot's Place |               |            |                  | РАГ  |           |
|-----------------------------------------------------------------------|----------------------------|-----------------|---------------|------------|------------------|------|-----------|
| WRITTEN DIMENSIONS ONLY TO BE USED  ALL DIMENSIONS ARE IN MILLIMETRES | FOR PLANNING PURPOSES ONLY | Londor          | NW6 4NP       | w: www.pad |                  | '    |           |
|                                                                       | 29 Compayne Gardens,       | title           | Existi        | ng Front E | levation         |      |           |
| ANY INCONSISTENCIES TO BE REPORTED<br>TO THE ARCHITECT IMMEDIATELY    | London,<br>NW6 3DD         | drawn by        | scale 1 - 100 | @ A3       | number<br>5336/0 | - 06 | rev<br>/D |