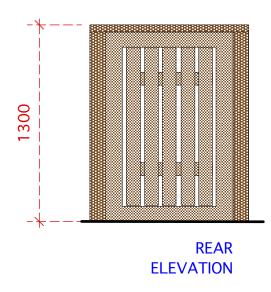

# SECURE BICYCLE HOUSING

NOTE: REFER TO DRAWING: 5336/D - 20 FOR LOCATION OF BICYCLE HOUSING

| DO NOT SCALE THIS DRAWING                                          | Job No <b>5336</b>         |                | Consultancy Ltd          | 242243<br>d.eu.com | PAD    |        |
|--------------------------------------------------------------------|----------------------------|----------------|--------------------------|--------------------|--------|--------|
| WRITTEN DIMENSIONS ONLY TO BE USED                                 | FOR PLANNING PURPOSES ONLY | London NW6 4NP |                          | w: www.pad.eu.com  |        |        |
| ALL DIMENSIONS ARE IN MILLIMETRES                                  |                            |                |                          |                    |        |        |
| ALL DIMENSIONS TO BE VERIFIED ON SITE                              | 29 Compayne Gardens,       | title          | Proposed Bicycle Housing |                    |        |        |
| ANY INCONSISTENCIES TO BE REPORTED<br>TO THE ARCHITECT IMMEDIATELY | London,<br>NW6 3DD         | drawn by       | scale 1 - 25 (           | D A3               | 5336/D | -41 /D |