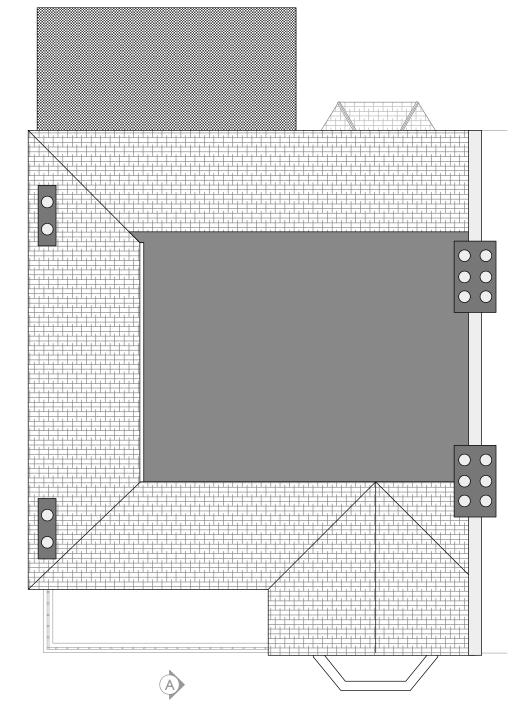

| DO NOT SCALE THIS DRAWING                                             | Job No <b>5336</b>         | PAD Consultancy Ltd<br>4 Abbot's Place<br>London NW6 4NP |                              | t: 020376242243<br>e: ines@pad.eu.com<br>w: www.pad.eu.com |                  | PAD  |            |
|-----------------------------------------------------------------------|----------------------------|----------------------------------------------------------|------------------------------|------------------------------------------------------------|------------------|------|------------|
| WRITTEN DIMENSIONS ONLY TO BE USED  ALL DIMENSIONS ARE IN MILLIMETRES | FOR PLANNING PURPOSES ONLY |                                                          |                              |                                                            |                  | ' ^  |            |
|                                                                       | 29 Compayne Gardens,       | title                                                    | Existing Loft and Roof Plans |                                                            |                  |      |            |
| ANY INCONSISTENCIES TO BE REPORTED<br>TO THE ARCHITECT IMMEDIATELY    | London,<br>NW6 3DD         | drawn by                                                 | scale 1 - 100                | @ A3                                                       | number<br>5336/0 | - 05 | / <b>p</b> |