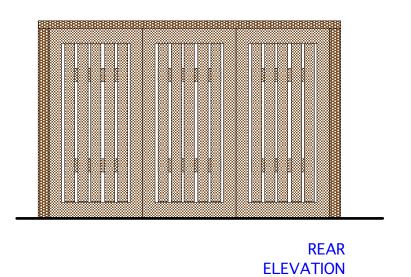

## **COMMUNAL REFUSE STORE**

HINGED SLATTED ROOF FOR VENTILATION

**ROOF PLAN** 

## **COMMUNAL RECYCLING STORE**

HINGED SLATTED ROOF FOR VENTILATION

**ROOF PLAN** 

**ELEVATION** 

NOTE:

REFER TO DRAWING: 5336/D- 20 FOR LOCATION OF COMMUNAL REFUSE AND RECYCLING HOUSING

HOUSING

ALL DIMENSION
ALL DIMENSION
ANY INCONSIST OF THE ARCUIT