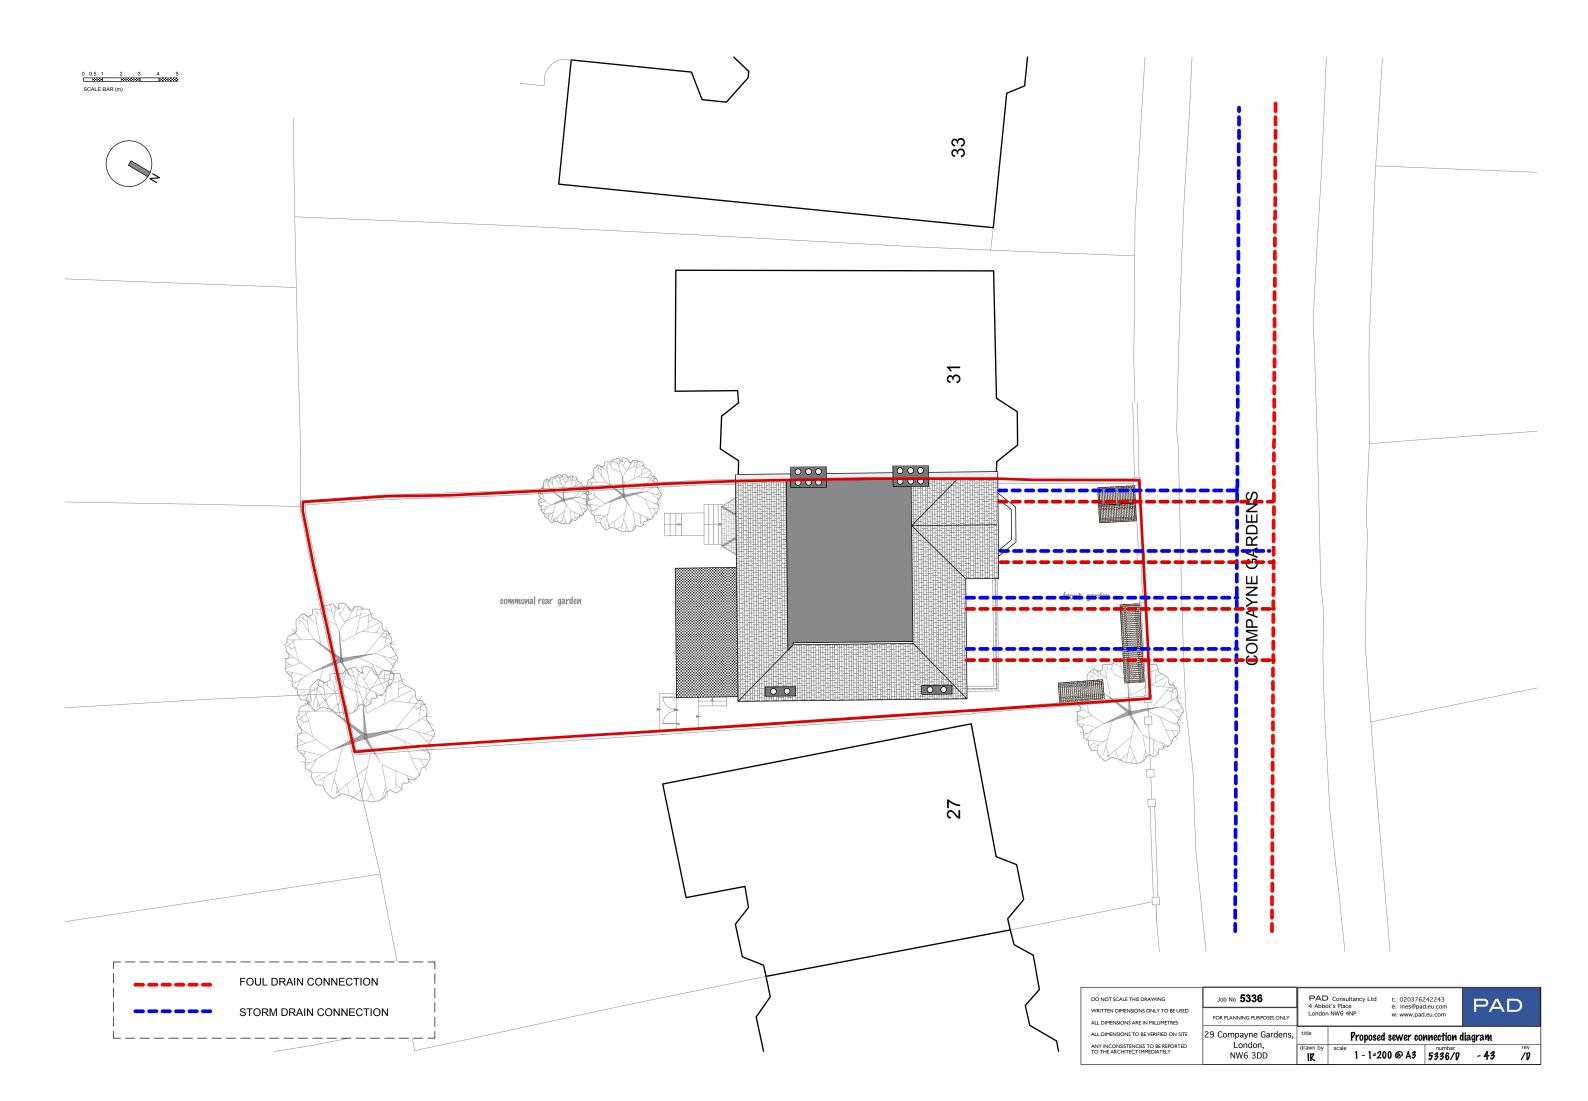

ALL DIMENSIONS TO BE VERIFIED ON SITE ANY INCONSISTENCIES TO BE REPORTED TO THE ARCHITECT IMMEDIATELY

1 - 100 @ A3 5336/P - 09

29 Compayne Gardens, London, NW6 3DD

ALL DIMENSIONS TO BE VERIFIED ON SITE

ANY INCONSISTENCIES TO BE REPORTED
TO THE ARCHITECT IMMEDIATELY

Existing Section AA

1 - 100 @ A3 5336/P - 10

B

FIRST FLOOR
NO CHANGES TO THIS FLOOR