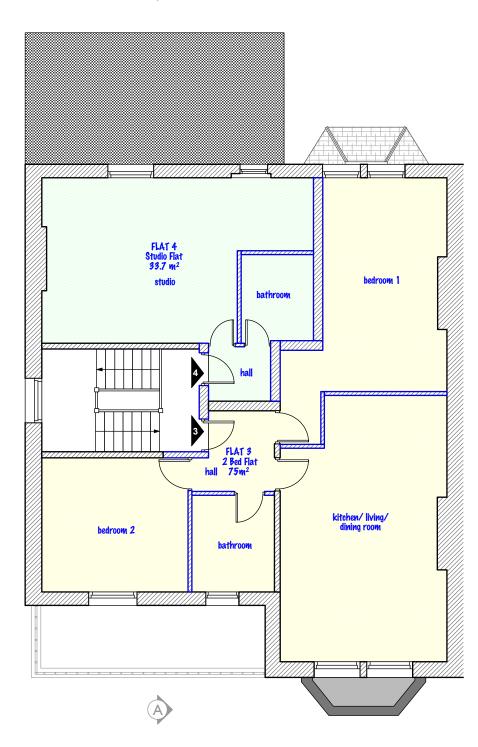

### SECOND FLOOR

| DO NOT SCALE THIS DRAWING WRITTEN DIMENSIONS ONLY TO BE USED ALL DIMENSIONS ARE IN MILLIMETRES | JOB NO <b>5336</b> FOR PLANNING PURPOSES ONLY | PAD Consultancy Ltd<br>4 Abbot's Place<br>London NW6 4NP |               | lace e: ines@pad.eu.com |                  | PAD     |            |
|------------------------------------------------------------------------------------------------|-----------------------------------------------|----------------------------------------------------------|---------------|-------------------------|------------------|---------|------------|
|                                                                                                | 29 Compayne Gardens,                          | title Proposed First and Second Floor Plans              |               |                         |                  | r Plans |            |
| ANY INCONSISTENCIES TO BE REPORTED<br>TO THE ARCHITECT IMMEDIATELY                             | London,<br>NW6 3DD                            | drawn by                                                 | scale 1 - 100 | @ A3                    | number<br>5336/0 | - 22    | / <b>D</b> |