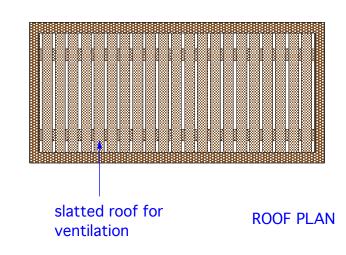

## **COMMUNAL REFUSE STORE**

HINGED SLATTED ROOF FOR VENTILATION

**ROOF PLAN** 

## **COMMUNAL RECYCLING STORE**

HINGED SLATTED ROOF FOR VENTILATION

**ROOF PLAN** 

**ELEVATION** 

NOTE:

REFER TO DRAWING: 5336/D- 20 FOR LOCATION OF COMMUNAL REFUSE AND RECYCLING HOUSING

HOUSING

ALL DIMENSION
ALL DIMENSION
ANY INCONSIST OF THE ARCUIT