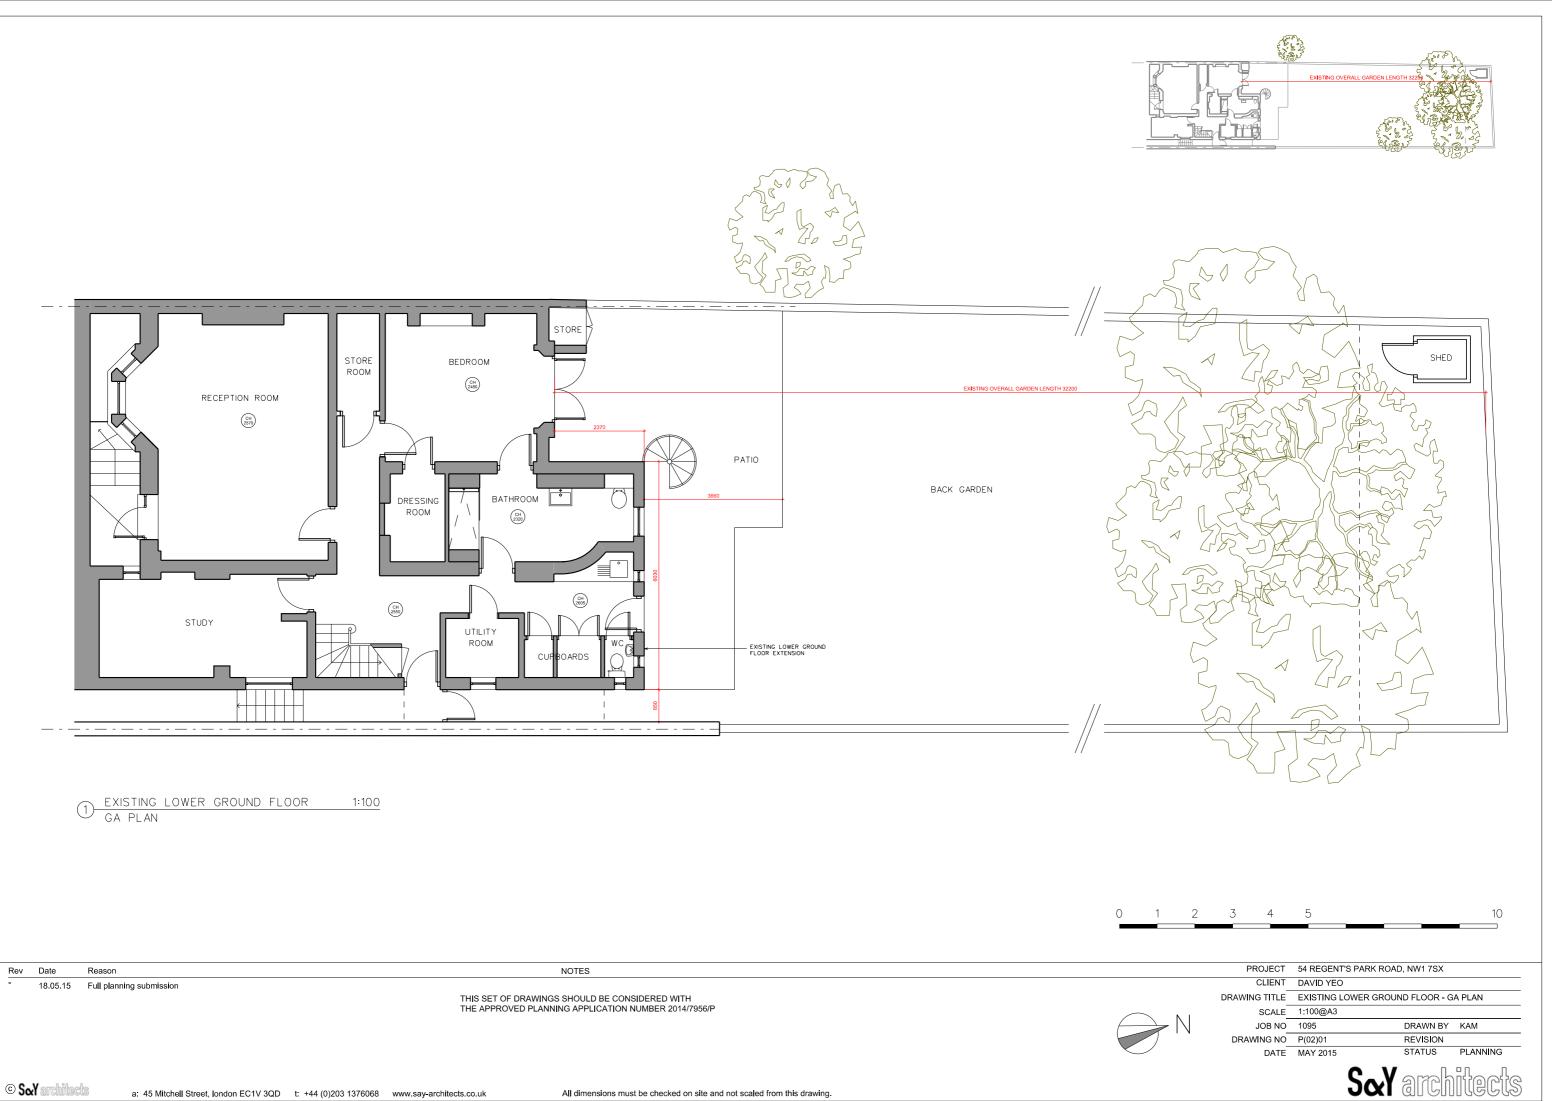

|          |
|-------|---------------|-------------|-----------|-------------|----------|
|       | PROJECT       | 54 REGENT'S | PARK RUAL | J, NVVI 75X |          |
|       | CLIENT        | DAVID YEO   |           |             |          |
|       | DRAWING TITLE | PROPOSED S  | SITE PLAN |             |          |
| N I   | SCALE         | 1:200@A3    |           |             |          |
| ·   \ | JOB NO        | 1095        |           | DRAWN BY    | KAM      |
|       | DRAWING NO    | P(01)03     |           | REVISION    |          |
|       | DATE          | MAY 2015    |           | STATUS      | PLANNING |
|       |               | (           | ናፈ        | arreh       | iliects  |
|       |               | (           | SœY       | arch        | itect    |

1 2 3 4 5



Rev Date



| 1   | 2 | 3 4                     | 4 5      |            |                      |          | 10 |
|-----|---|-------------------------|----------|------------|----------------------|----------|----|
|     |   |                         |          |            |                      |          |    |
|     |   | PROJECT                 |          | S PARK ROA | D, NW1 7SX           |          |    |
|     | _ | CLIENT<br>DRAWING TITLE |          | PPER GROUI | ND FLOOR - G/        | A PLAN   |    |
| NI  |   | SCALE                   | 1:100@A3 |            |                      |          | _  |
| - N |   | JOB NC<br>DRAWING NC    |          |            | DRAWN BY<br>REVISION | KAM      |    |
|     |   | DRAWING NC              |          |            | STATUS