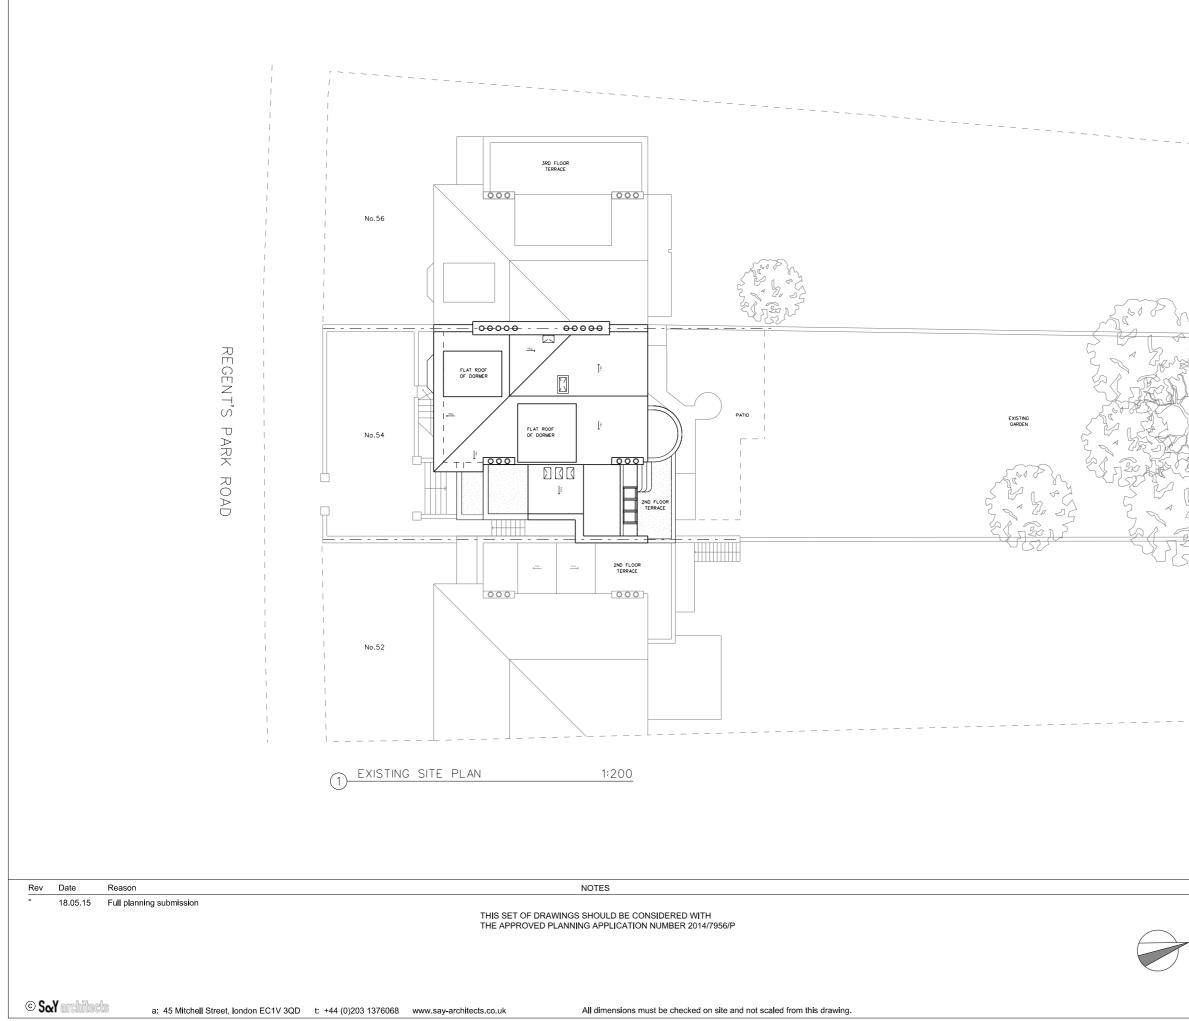

|                                  | PROJECT    | 54 REGENT'S | PARK ROAD | D, NW1 7SX |          |
|----------------------------------|------------|-------------|-----------|------------|----------|
|                                  | CLIENT     | DAVID YEO   |           |            |          |
| DRAWING TITLE EXISTING SITE PLAN |            |             |           |            |          |
| N I                              | SCALE      | 1:200@A3    |           |            |          |
| ·   \                            | JOB NO     | 1095        |           | DRAWN BY   | KAM      |
|                                  | DRAWING NO | P(01)02     |           | REVISION   |          |
|                                  | DATE       | MAY 2015    |           | STATUS     | PLANNING |
|                                  |            |             | SœY       | arch       | itects   |