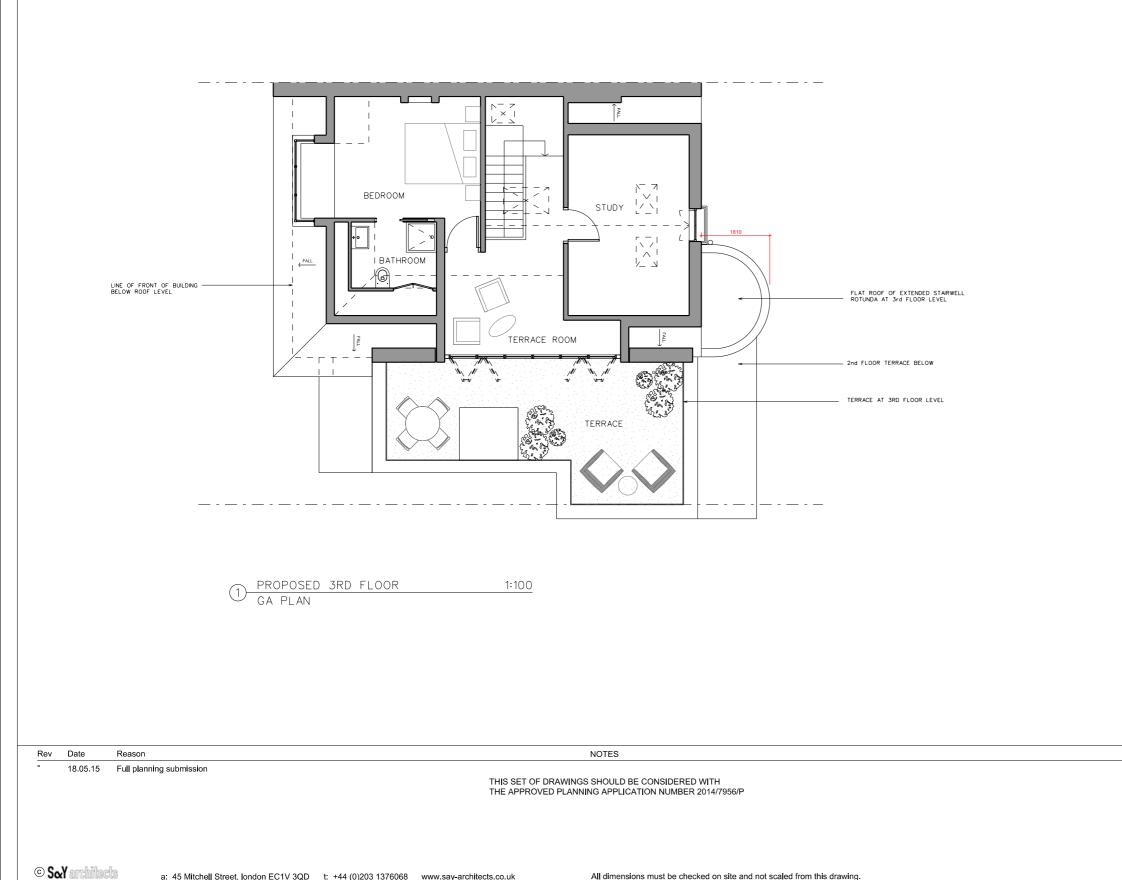

| 1 | 2 | 3 | 4 | 5 |  | 10 |
|---|---|---|---|---|--|----|
|   |   |   |   |   |  |    |

|     | PROJECT       | 54 REGENT'S                  | S PARK ROA | D, NW1 7SX |          |
|-----|---------------|------------------------------|------------|------------|----------|
|     | CLIENT        | DAVID YEO                    |            |            |          |
|     | DRAWING TITLE | PROPOSED 3RD FLOOR - GA PLAN |            |            |          |
| N I | SCALE         | 1:100@A3                     |            |            |          |
| - 🛛 | JOB NO        | 1095                         |            | DRAWN BY   | KAM      |
|     | DRAWING NO    | P(02)25                      |            | REVISION   |          |
|     | DATE          | MAY 2015                     |            | STATUS     | PLANNING |
|     |               |                              |            | П          | on n     |
|     |               |                              | Say        | ami        | nitactic |
|     |               |                              |            | CUL GUL    |          |