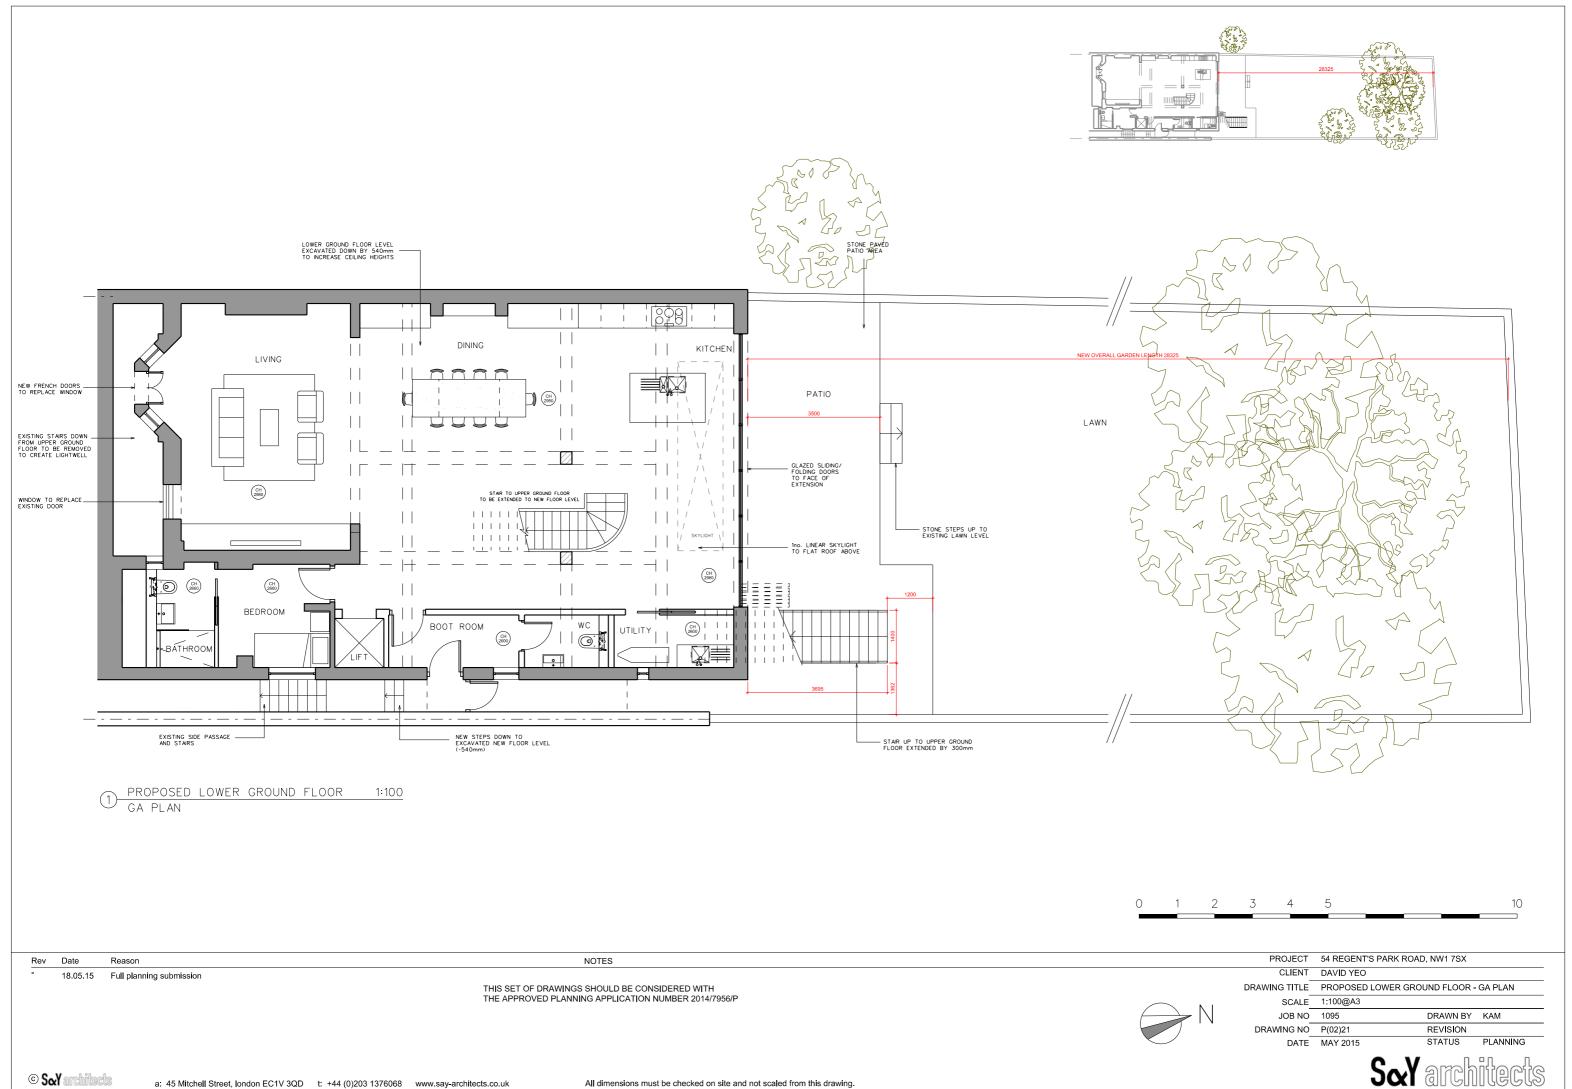

a: 45 Mitchell Street, Iondon EC1V 3QD t: +44 (0)203 1376068 www.say-architects.co.uk All dimensions must be checked on site and not scaled from this drawing.

| 1   | 2 | 3 4                   | 5               |              |                      |          | 10       |
|-----|---|-----------------------|-----------------|--------------|----------------------|----------|----------|
|     |   | PROJECT               | 54 REGENT       | 'S PARK ROAI | D, NW1 7SX           |          |          |
|     |   | CLIENT                | DAVID YEO       |              |                      |          |          |
|     |   |                       |                 | UPPER GROU   | JND FLOOR -          | GA PLAN  |          |
| ΝI  |   | SCALE_                | 1:100@A3        |              |                      |          |          |
| - N |   | JOB NO_<br>DRAWING NO | 1095<br>P(02)22 |              | DRAWN BY<br>REVISION | KAM      |          |
|     |   | DICAMING NO           | MAY 2015        |              | STATUS               | PLANNING | <u> </u> |
|     |   |                       |                 | SœY          | arch                 | itec     | ls       |
|     |   |                       |                 |              |                      |          |          |