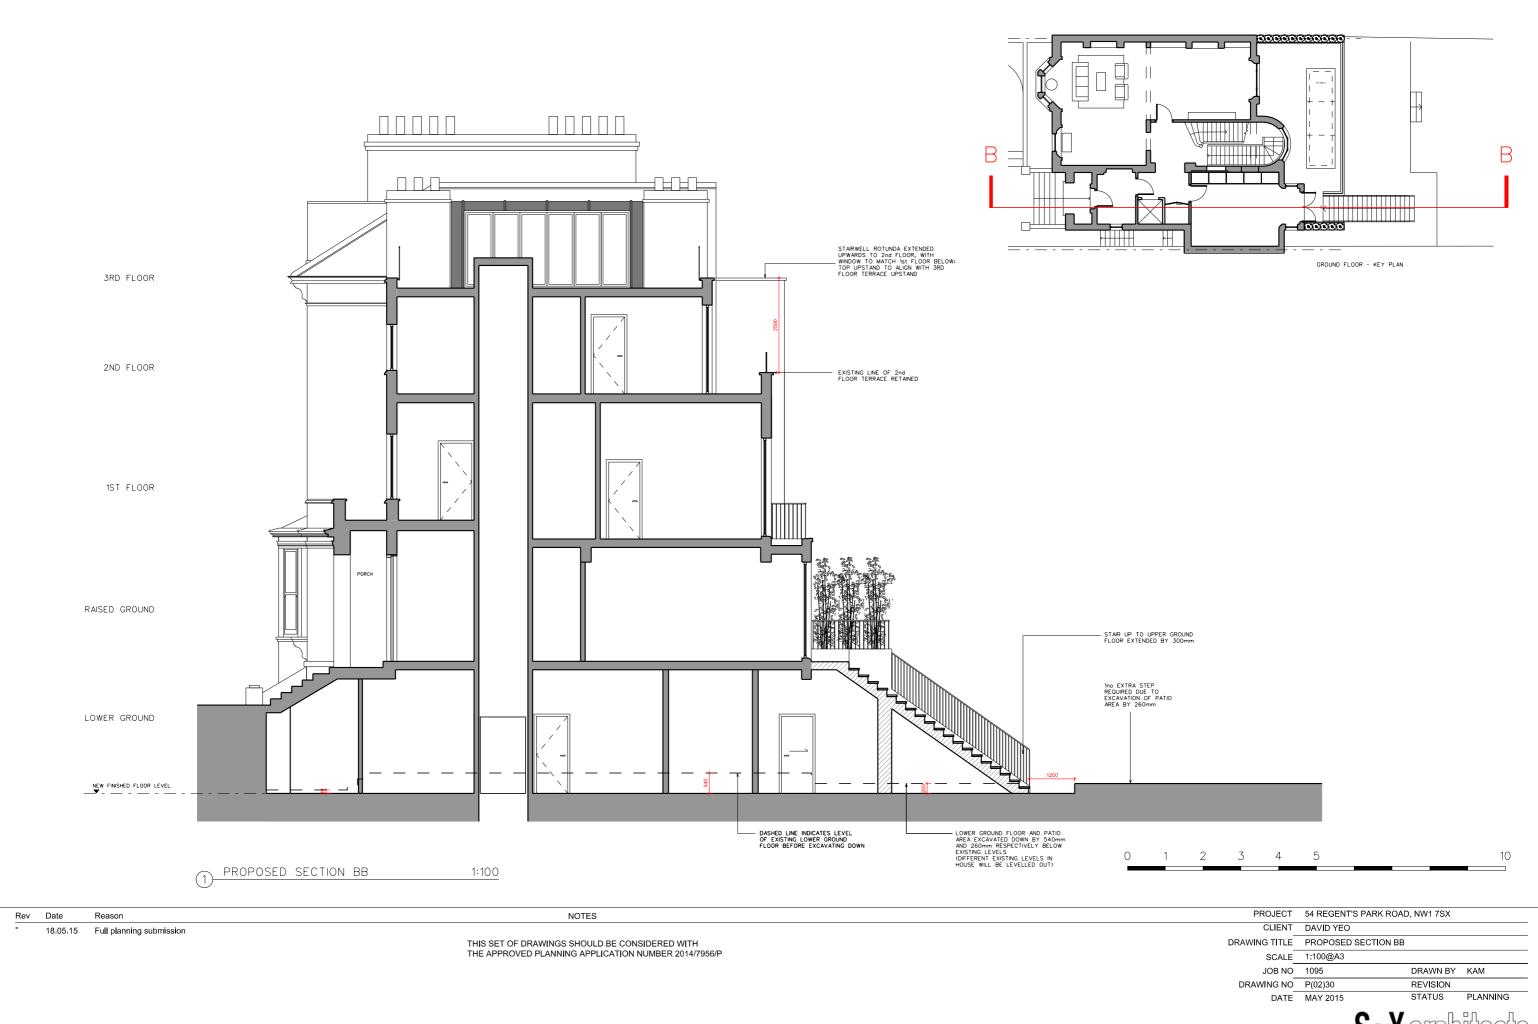

| PROJECT       | 54 REGENT'S PARK ROAD, NW1 7SX |
|---------------|--------------------------------|
| CLIENT        | DAVID YEO                      |
| DRAWING TITLE | EXISTING SECTION BB            |

| SCALE      | 1:100@A3    |                                              |          |
|------------|-------------|----------------------------------------------|----------|
| JOB NO     | 1095        | DRAWN BY                                     | KAM      |
| DRAWING NO | P(02)10     | REVISION                                     |          |
| DATE       | MAY 2015    | STATUS                                       | PLANNING |
|            | <b>A</b> 14 | <b>,</b> , , , , , , , , , , , , , , , , , , | on n     |