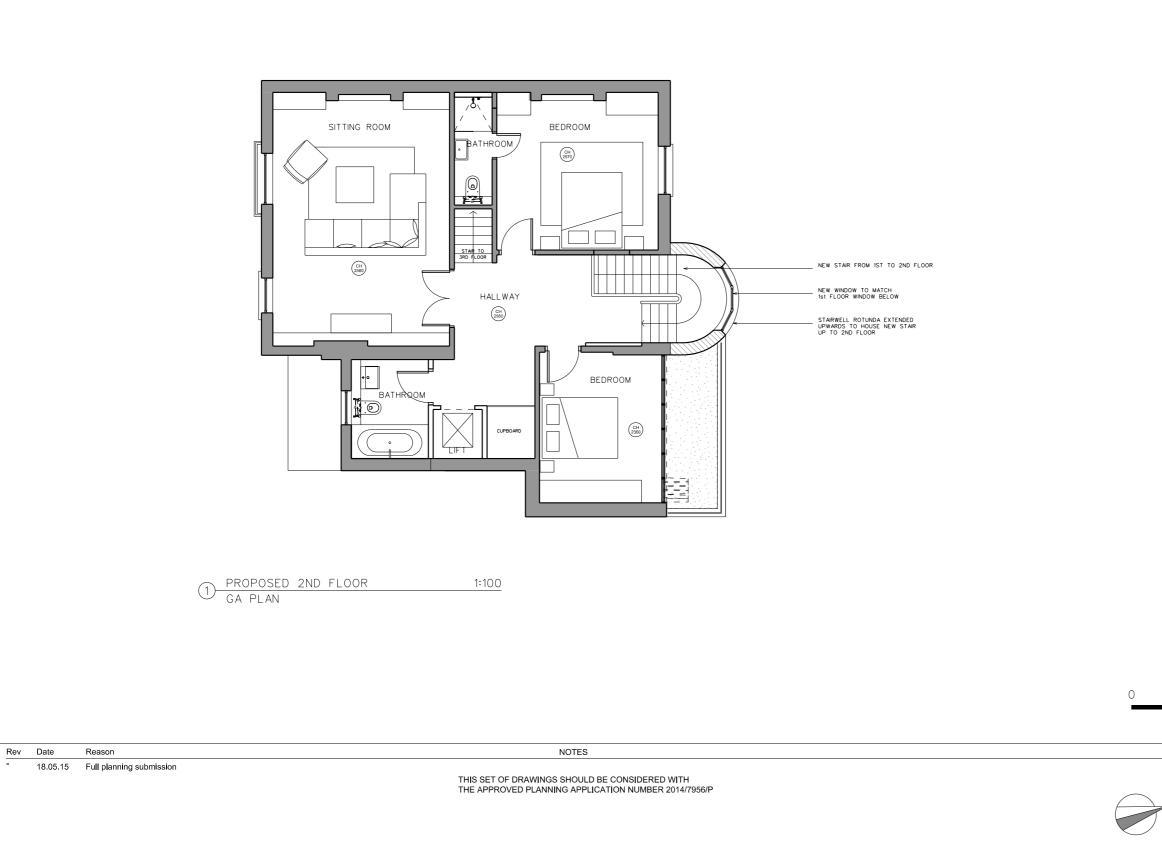

1 2 3 4 5

0

© Sex architects a: 45 Mitchell Street, Iondon EC1V 3QD t: +44 (0)203 1376068 www.say-architects.co.uk All dimensions must be checked on site and not scaled from this drawing.

|   | PROJECT       | 54 REGENT'S PARK ROAD, NW1 7SX |                 |  |  |  |
|---|---------------|--------------------------------|-----------------|--|--|--|
|   | CLIENT        | DAVID YEO                      |                 |  |  |  |
| N | DRAWING TITLE | PROPOSED 2ND FLOOR - GA PLAN   |                 |  |  |  |
|   | SCALE         | 1:100@A3                       |                 |  |  |  |
|   | JOB NO        | 1095                           | DRAWN BY KAM    |  |  |  |
|   | DRAWING NO    | P(02)24                        | REVISION        |  |  |  |
|   | DATE          | MAY 2015                       | STATUS PLANNING |  |  |  |
|   |               | ç                              | Say architects  |  |  |  |