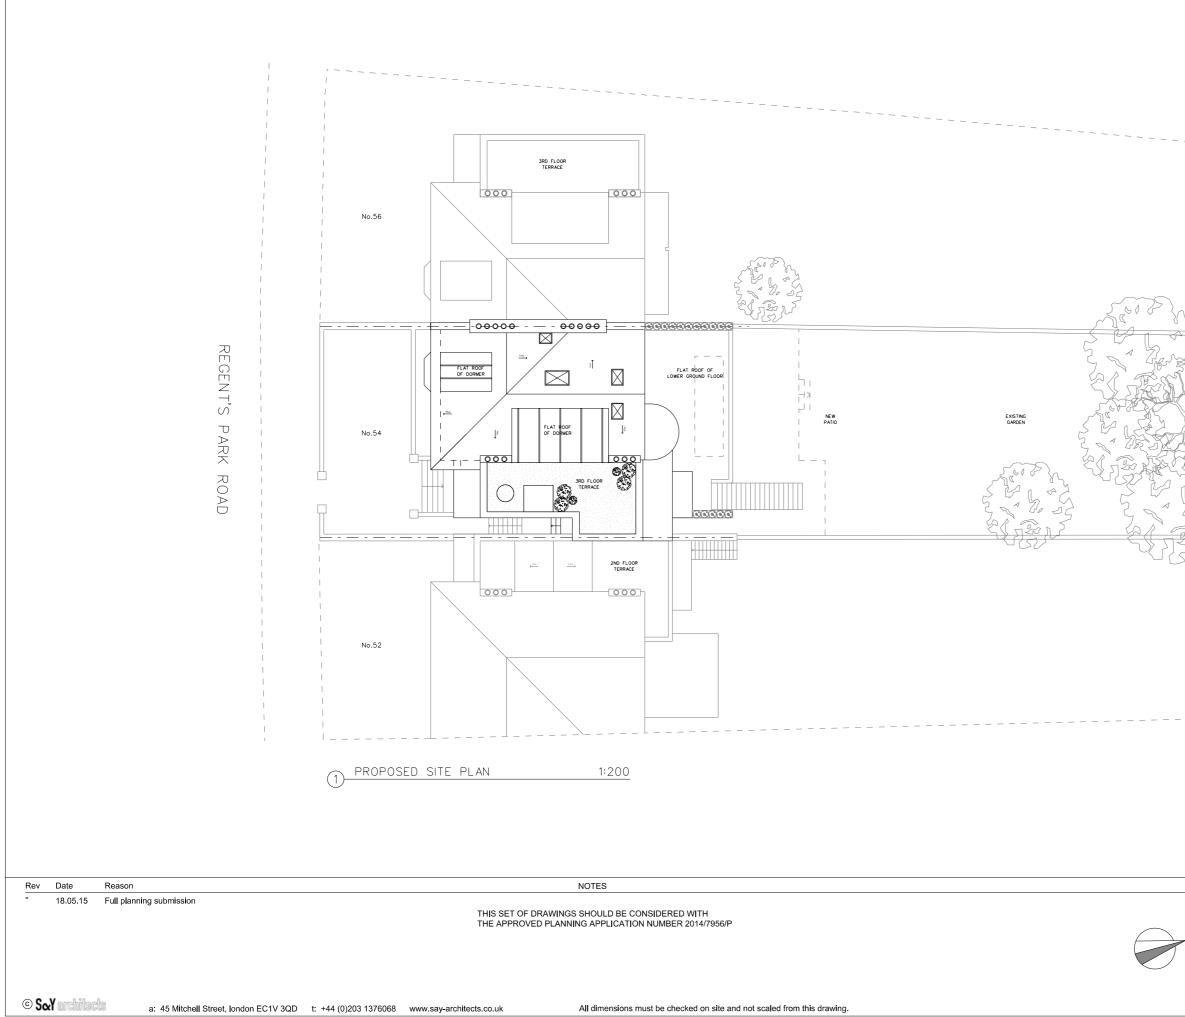

1 2 3 4 5

|       |               | 54 DECENTIO |           |             |          |
|-------|---------------|-------------|-----------|-------------|----------|
|       | PROJECT       | 54 REGENT'S | PARK RUAL | J, NVVI 75X |          |
|       | CLIENT        | DAVID YEO   |           |             |          |
|       | DRAWING TITLE | PROPOSED S  | SITE PLAN |             |          |
| N I   | SCALE         | 1:200@A3    |           |             |          |
| ·   \ | JOB NO        | 1095        |           | DRAWN BY    | KAM      |
|       | DRAWING NO    | P(01)03     |           | REVISION    |          |
|       | DATE          | MAY 2015    |           | STATUS      | PLANNING |
|       |               | (           | ናፈ        | arreh       | iliects  |
|       |               | (           | SœY       | arch        | itect    |