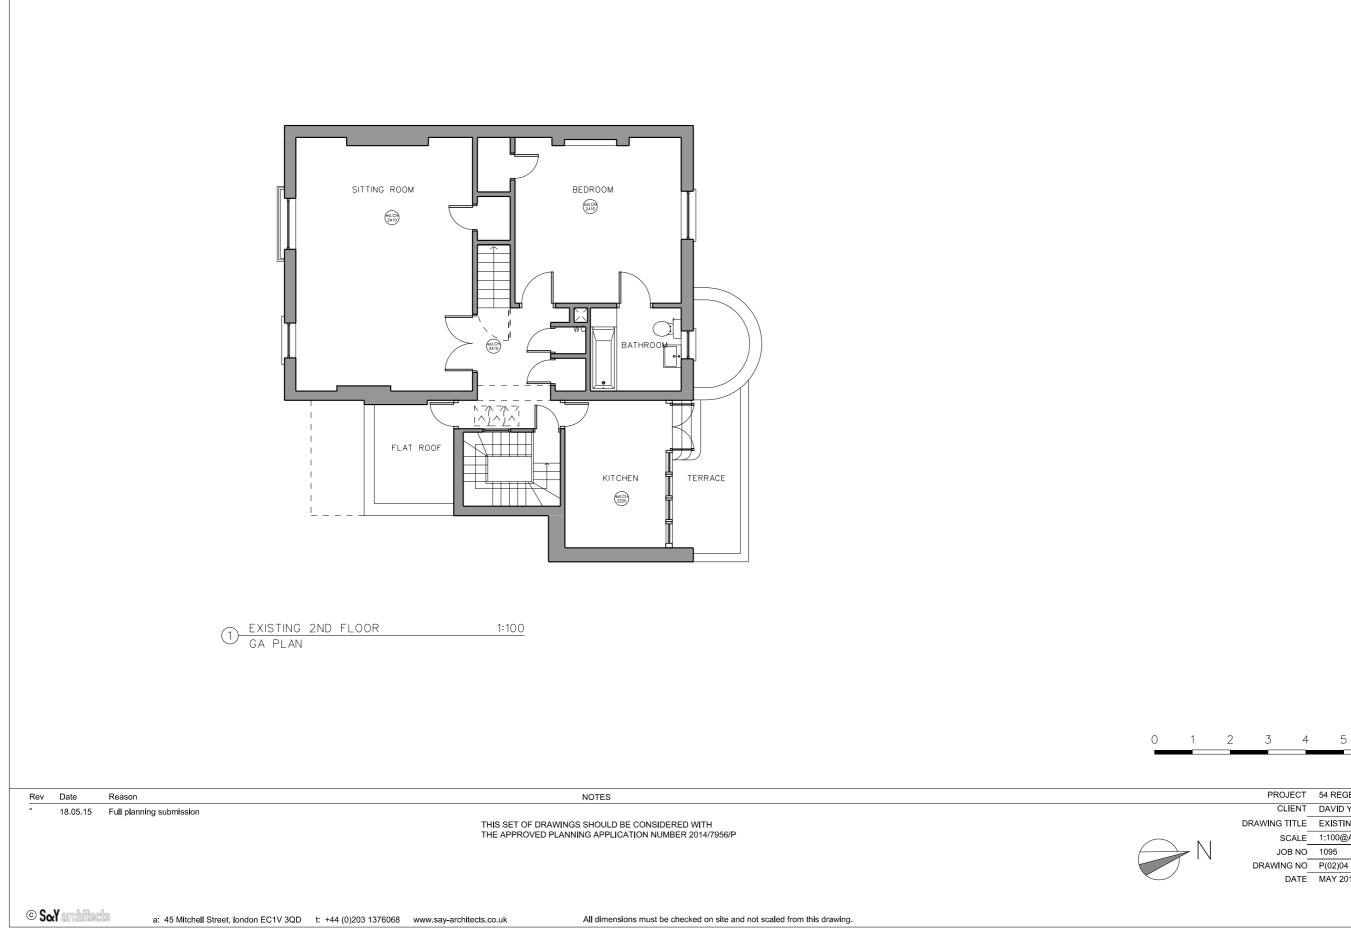

|      | PROJECT                                    | 54 REGENT | S PARK ROA | D, NW1 7SX |          |  |
|------|--------------------------------------------|-----------|------------|------------|----------|--|
|      | CLIENT                                     | DAVID YEO |            |            |          |  |
|      | DRAWING TITLE EXISTING 2ND FLOOR - GA PLAN |           |            |            |          |  |
| N I  | SCALE                                      | 1:100@A3  |            |            |          |  |
| -  \ | JOB NO                                     | 1095      |            | DRAWN BY   | KAM      |  |
|      | DRAWING NO                                 | P(02)04   |            | REVISION   |          |  |
|      | DATE                                       | MAY 2015  |            | STATUS     | PLANNING |  |
|      |                                            |           | SœY        | arch       | itects   |  |