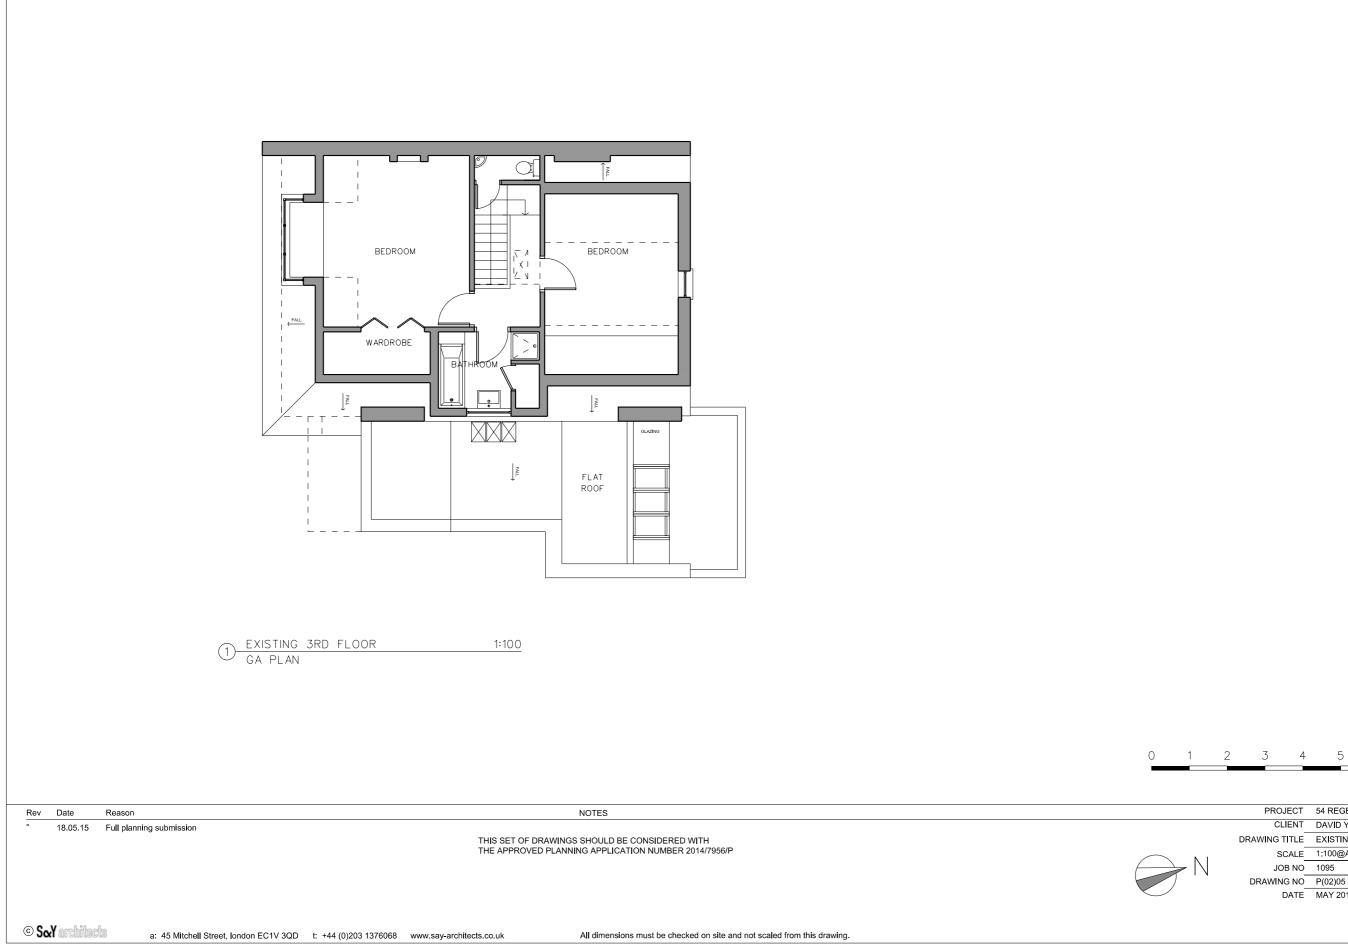

|      | PROJECT       | 54 REGENT                    | S PARK ROA | D, NW1 7SX |          |  |
|------|---------------|------------------------------|------------|------------|----------|--|
|      | CLIENT        | DAVID YEO                    |            |            |          |  |
|      | DRAWING TITLE | EXISTING 3RD FLOOR - GA PLAN |            |            |          |  |
| N I  | SCALE         | 1:100@A3                     |            |            |          |  |
| -  \ | JOB NO        | 1095                         |            | DRAWN BY   | KAM      |  |
| •    | DRAWING NO    | P(02)05                      |            | REVISION   |          |  |
|      | DATE          | MAY 2015                     |            | STATUS     | PLANNING |  |
|      |               |                              | SœY        | arch       | itects   |  |