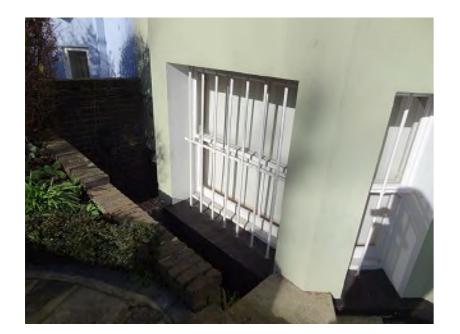

VIEW OF LIGHTWELL WINDOW 1 <u>TO BE REPLACED WITH FRENCH DOORS</u> 54 REGENT'S PARK ROAD

VIEW OF LIGHTWELL DOOR 2 TO BE REPLACED WITH WINDOW 54 REGENT'S PARK ROAD

Rev Date Reason

18.05.15 Full planning submission

NOTES

THIS SET OF DRAWINGS SHOULD BE CONSIDERED WITH THE APPROVED PLANNING APPLICATION NUMBER 2014/7956/P

| PROJECT       | 54 REGENT'S PARK ROAI | D, NW1 7SX |          |
|---------------|-----------------------|------------|----------|
| CLIENT        | DAVID YEO             |            |          |
| DRAWING TITLE | PHOTOS OF PROPERTY    | LIGHTWELL  |          |
| SCALE         | N/A                   |            |          |
| JOB NO        | 1095                  | DRAWN BY   | KAM      |
| DRAWING NO    | P(03)02               | REVISION   |          |
| DATE          | MAY 2015              | STATUS     | PLANNING |
|               | SœY                   | arch       | ilects   |