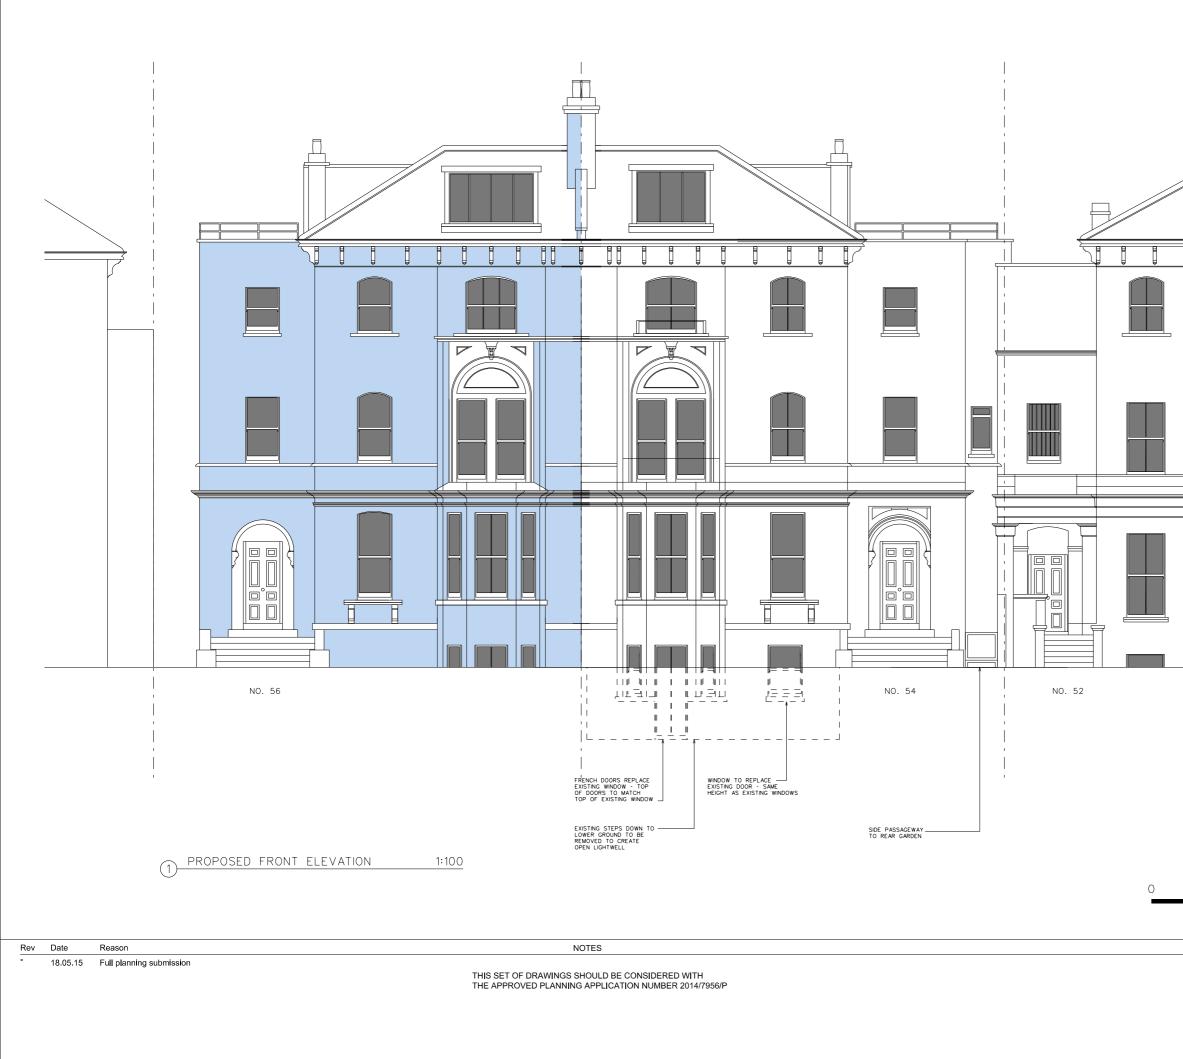

1 2 3 4 5

0

| 1       2       3       4       5       10         PROJECT SHREERTS PARK ROAD, NW1 75X         CLEEN DRAWIN BY KAM         DRAWIN BY NO PROPOSED FRONT ELEVATION         SCALE       1100@A3         DRAWIN BY KAM                                                                                                                                                                                                                                                                                                                                                               |                                                                                                                                     |
|----------------------------------------------------------------------------------------------------------------------------------------------------------------------------------------------------------------------------------------------------------------------------------------------------------------------------------------------------------------------------------------------------------------------------------------------------------------------------------------------------------------------------------------------------------------------------------------------------------------------------------------------------------------------------------------------------------------------------------------------------------------------------------------------------------------------------------------------------------------------------------------------------------------------------|-------------------------------------------------------------------------------------------------------------------------------------|
| 1       2       3       4       5       10         PROJECT       S4 REGENTS PARK ROAD, NW1 75X         ULIENT       DAVID YEO       DAVID YEO         DRAWING TITLE       PROPOSED PROVT ELEVATION       SCALE         1008/A3       JABO BN 0       1095       DRAWIN BY         DATE       M2/2015       STATUS       PLANINIG                                                                                                                                                                                                                                                                                                                                                                                                                                                                                                                                                                                           |                                                                                                                                     |
| 1       2       3       4       5       10         PROJECT 54 REGENTS PARK ROAD, NW1 7SX         I       0       0       0       0         I       0       0       0       0       0         I       0       0       0       0       0         I       0       0       0       0       0         I       0       0       0       0       0         I       0       0       0       0       0         I       0       0       0       0       0       0         I       0       0       0       0       0       0       0         I       0       0       0       0       0       0       0       0       0       0       0       0       0       0       0       0       0       0       0       0       0       0       0       0       0       0       0       0       0       0       0       0       0       0       0       0       0       0       0       0       0       0       0       0       0       0       0 |                                                                                                                                     |
| PROJECT       54 REGENT'S PARK ROAD, NW1 7SX         CLIENT       DAVID YEO         DRAWING TITLE       PROPOSED FRONT ELEVATION         SCALE       1:100@A3         JOB NO       1095         DRAWING NO       P(02)27         REVISION       DATE         DATE       MAY 2015                                                                                                                                                                                                                                                                                                                                                                                                                                                                                                                                                                                                                                           |                                                                                                                                     |
| PROJECT       54 REGENT'S PARK ROAD, NW1 7SX         CLIENT       DAVID YEO         DRAWING TITLE       PROPOSED FRONT ELEVATION         SCALE       1:100@A3         JOB NO       1095         DRAWING NO       P(02)27         REVISION       DATE         DATE       MAY 2015                                                                                                                                                                                                                                                                                                                                                                                                                                                                                                                                                                                                                                           |                                                                                                                                     |
| CLIENT     DAVID YEO       DRAWING TITLE     PROPOSED FRONT ELEVATION       SCALE     1:100@A3       JOB NO     1095       DRAWING NO     P(02)27       REVISION       DATE     MAY 2015                                                                                                                                                                                                                                                                                                                                                                                                                                                                                                                                                                                                                                                                                                                                   |                                                                                                                                     |
| DATE MAY 2015 STATUS PLANNING                                                                                                                                                                                                                                                                                                                                                                                                                                                                                                                                                                                                                                                                                                                                                                                                                                                                                              | CLIENT     DAVID YEO       DRAWING TITLE     PROPOSED FRONT ELEVATION       SCALE     1:100@A3       JOB NO     1095   DRAWN BY KAM |
|                                                                                                                                                                                                                                                                                                                                                                                                                                                                                                                                                                                                                                                                                                                                                                                                                                                                                                                            | DATE MAY 2015 STATUS PLANNING                                                                                                       |