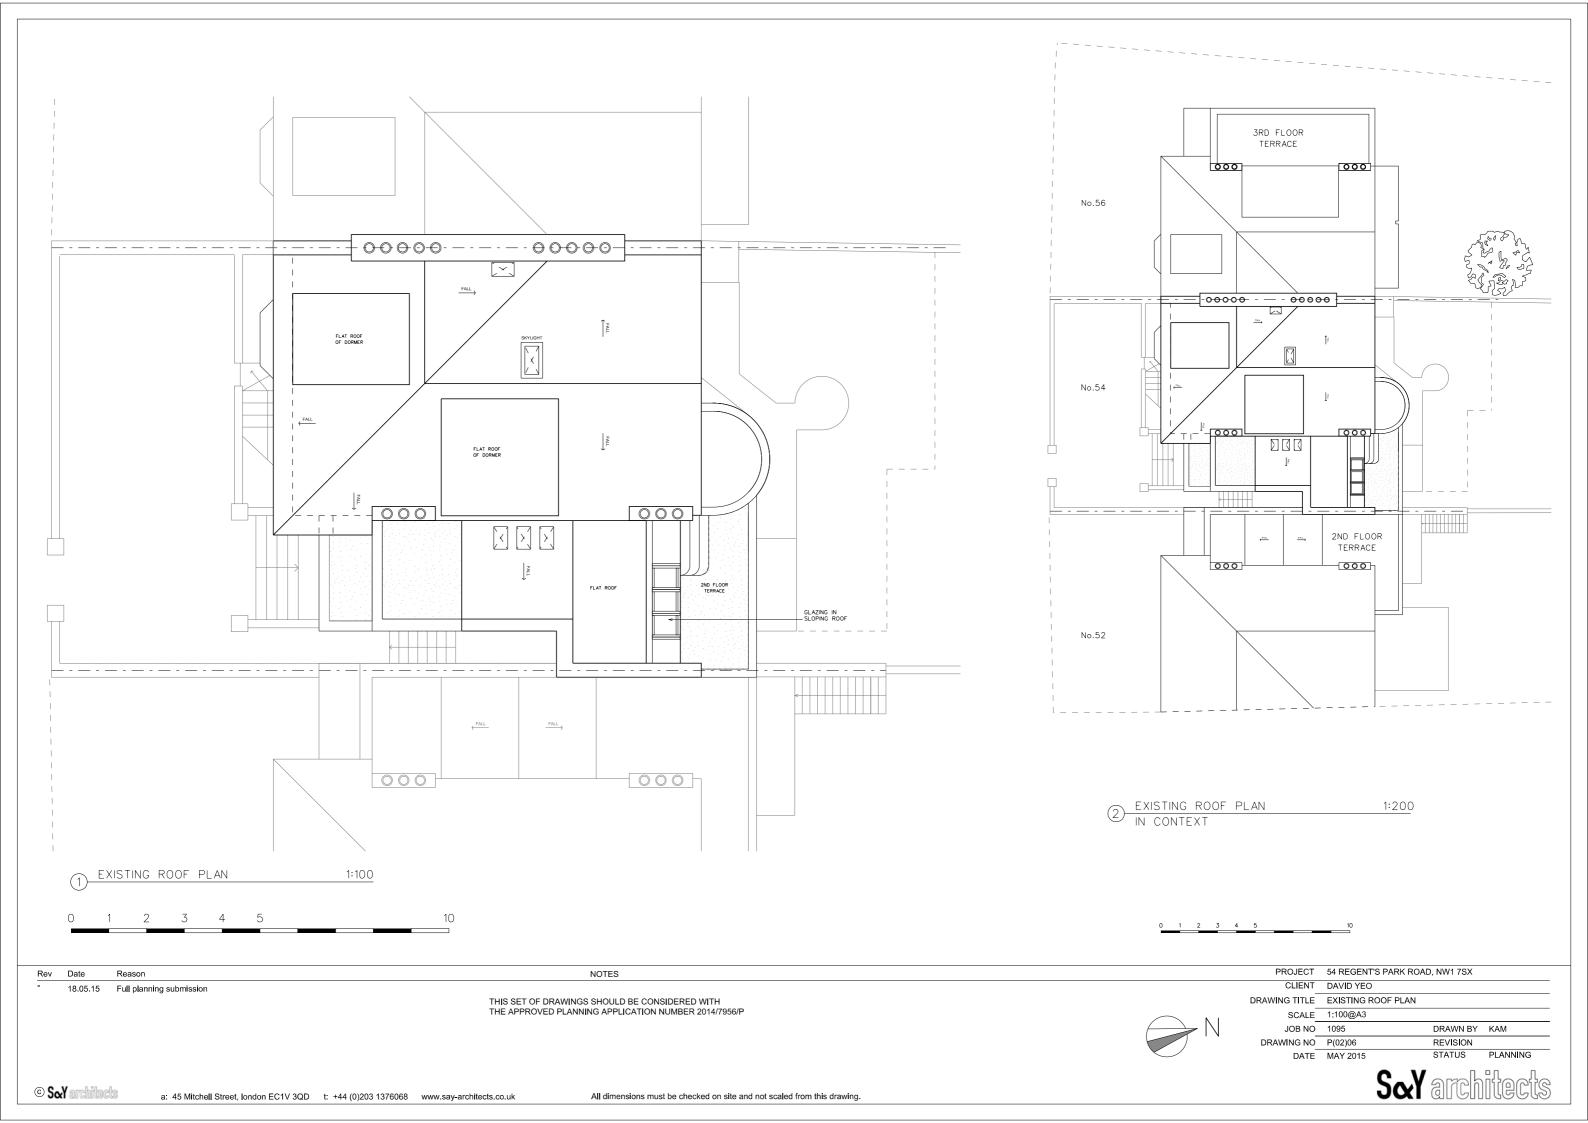

| 1 2 3 4 5 10                                                                                               |
|------------------------------------------------------------------------------------------------------------|
| PROJECT 54 REGENT'S PARK ROAD, NW1 7SX<br>CLIENT DAVID YEO                                                 |
| DRAWING TITLE EXISTING FRONT ELEVATION SCALE 1:100@A3 JOB NO 1095 DRAWN BY KAM DRAWING NO P(02)07 REVISION |
| DATE MAY 2015 STATUS PLANNING                                                                              |