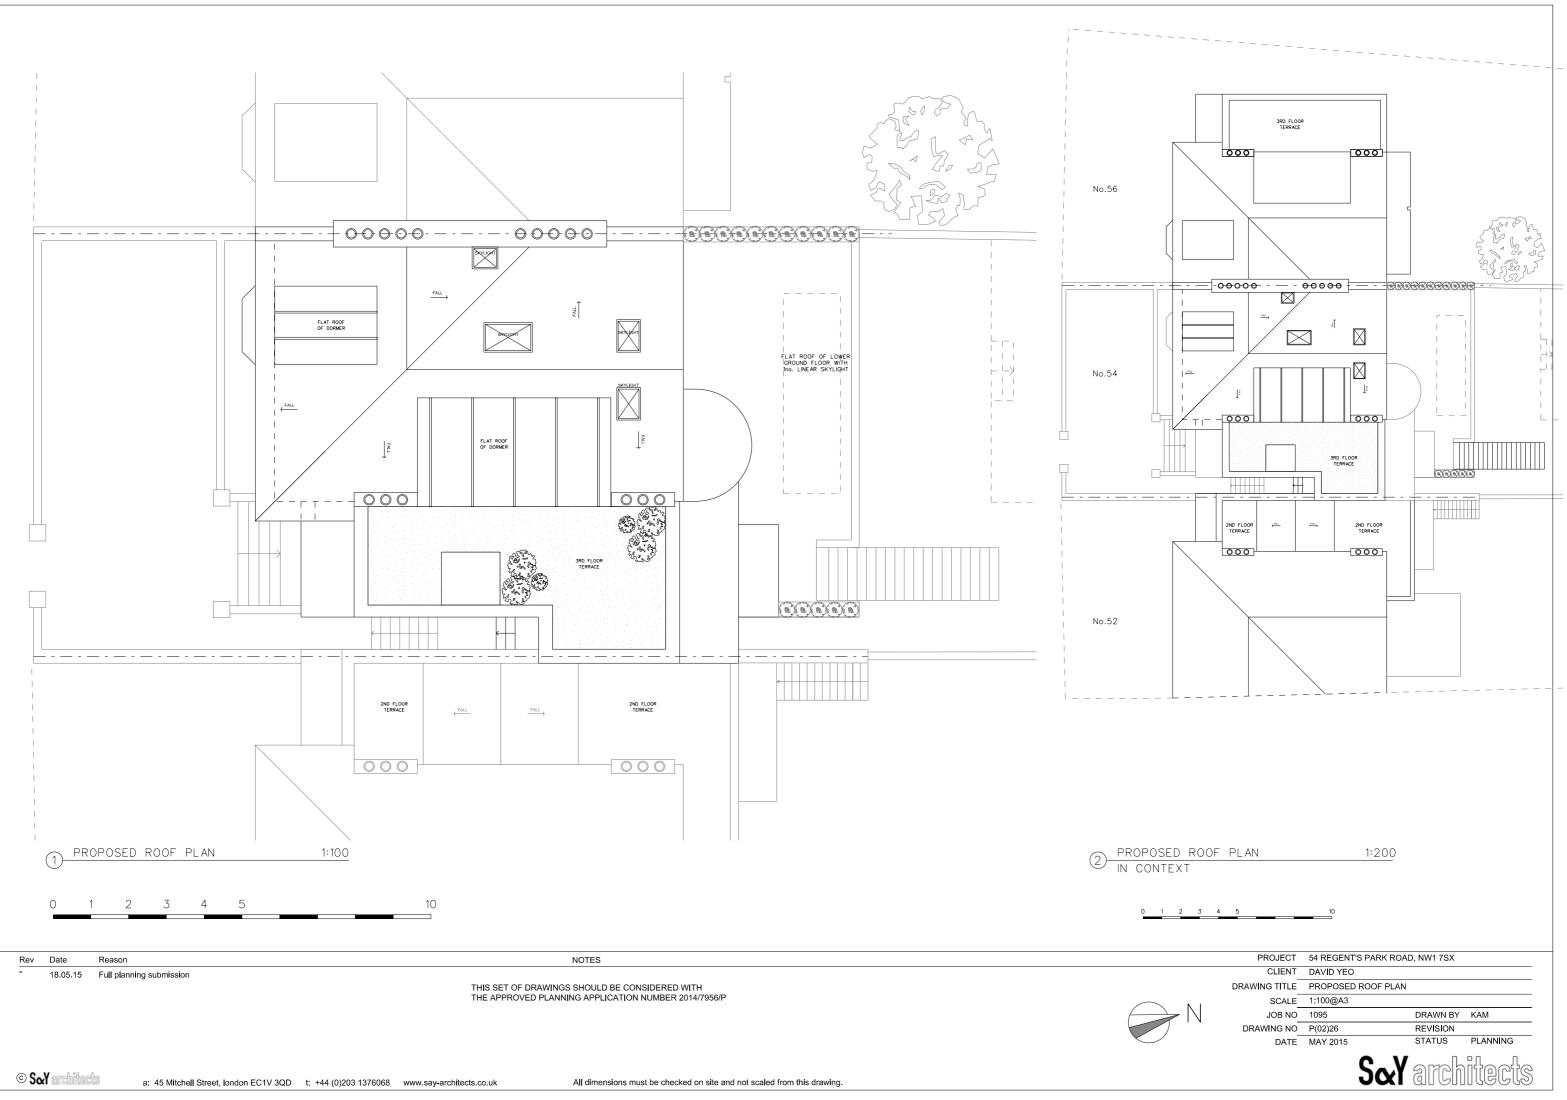

|            |            |          |
|     | DRAWING TITLE | PROPOSED 3RD FLOOR - GA PLAN |            |            |          |
| N I | SCALE         | 1:100@A3                     |            |            |          |
| - 🛛 | JOB NO        | 1095                         |            | DRAWN BY   | KAM      |
|     | DRAWING NO    | P(02)25                      |            | REVISION   |          |
|     | DATE          | MAY 2015                     |            | STATUS     | PLANNING |
|     |               |                              |            | П          | on n     |
|     |               |                              | Say        | ami        | nitactic |
|     |               |                              |            | CUL GUL    |          |

1 2 3 4 5

0





| 1       2       3       4       5       10         PROJECT SHREERTS PARK ROAD, NW1 75X         CLEEN DRAWIN BY KAM         DRAWIN BY NO PROPOSED FRONT ELEVATION         SCALE       1100@A3         DRAWIN BY KAM                                                                                                                                                                                                                                                                                                                                                               |                                                                                                                                     |
|------------------------------------------------------------------------------------------------