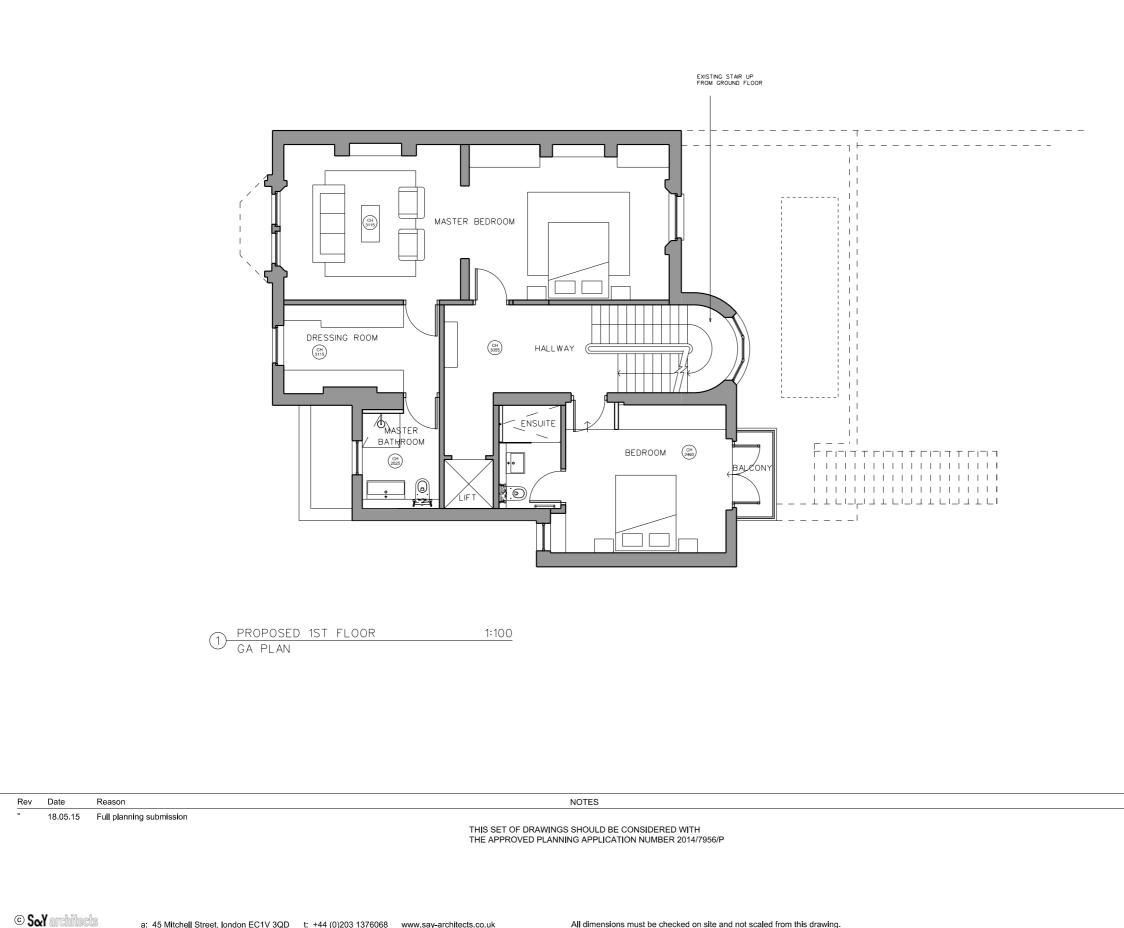

a: 45 Mitchell Street, Iondon EC1V 3QD t: +44 (0)203 1376068 www.say-architects.co.uk All dimensions must be checked on site and not scaled from this drawing.

|      | PROJECT       | 54 REGENT                    | 'S PARK ROA | D, NW1 7SX |          |  |
|------|---------------|------------------------------|-------------|------------|----------|--|
|      | CLIENT        | DAVID YEO                    |             |            |          |  |
|      | DRAWING TITLE | PROPOSED 1ST FLOOR - GA PLAN |             |            |          |  |
| N I  | SCALE         | 1:100@A3                     |             |            |          |  |
| -  \ | JOB NO        | 1095                         |             | DRAWN BY   | KAM      |  |
|      | DRAWING NO    | P(02)23                      |             | REVISION   |          |  |
|      | DATE          | MAY 2015                     |             | STATUS     | PLANNING |  |
|      |               |                              | SœY         | arch       | itects   |  |