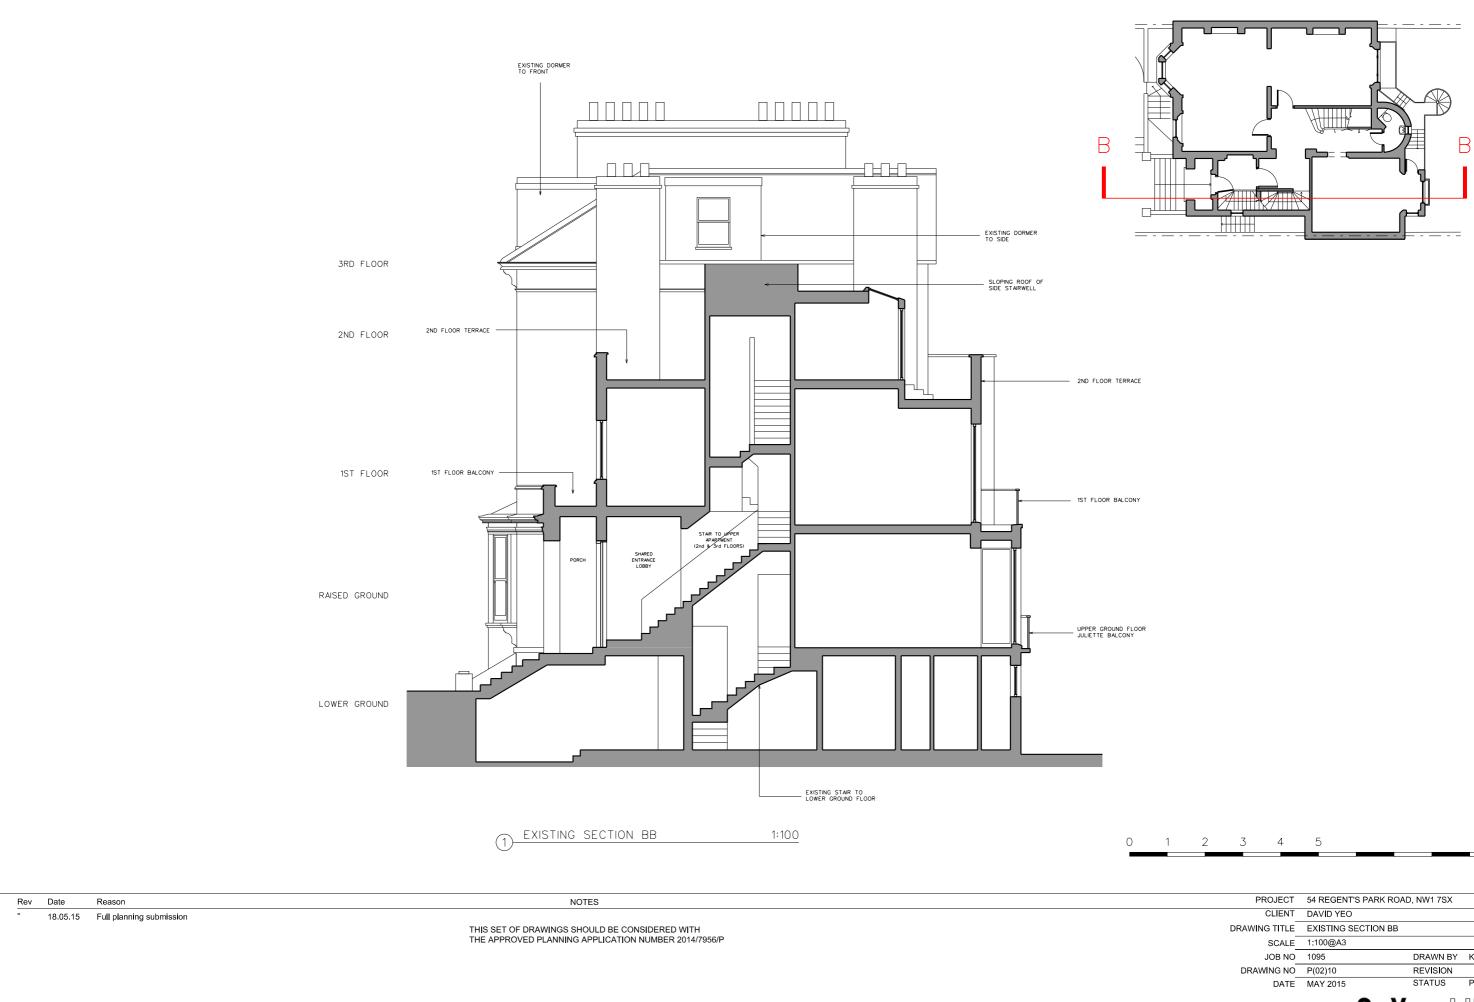

| PROJECT       | 54 REGENT'S PARK ROAD, NW1 7SX |
|---------------|--------------------------------|
| CLIENT        | DAVID YEO                      |
| DRAWING TITLE | EXISTING SECTION BB            |

| SCALE      | 1:100@A3    |                                              |          |
|------------|-------------|----------------------------------------------|----------|
| JOB NO     | 1095        | DRAWN BY                                     | KAM      |
| DRAWING NO | P(02)10     | REVISION                                     |          |
| DATE       | MAY 2015    | STATUS                                       | PLANNING |
|            | <b>A</b> 14 | <b>,</b> , , , , , , , , , , , , , , , , , , | on n     |