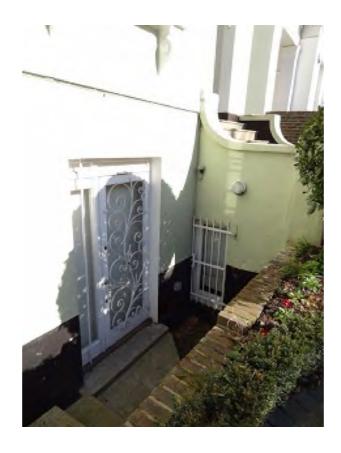

VIEW OF LIGHTWELL WINDOW 1 <u>TO BE REPLACED WITH FRENCH DOORS</u> 54 REGENT'S PARK ROAD

VIEW OF LIGHTWELL DOOR 2 TO BE REPLACED WITH WINDOW 54 REGENT'S PARK ROAD

Rev Date Reason

18.05.15 Full planning submission

NOTES

THIS SET OF DRAWINGS SHOULD BE CONSIDERED WITH THE APPROVED PLANNING APPLICATION NUMBER 2014/7956/P

| PROJECT       | 54 REGENT'S PARK ROAI | D, NW1 7SX |          |
|---------------|-----------------------|------------|----------|
| CLIENT        | DAVID YEO             |            |          |
| DRAWING TITLE | PHOTOS OF PROPERTY    | LIGHTWELL  |          |
| SCALE         | N/A                   |            |          |
| JOB NO        | 1095                  | DRAWN BY   | KAM      |
| DRAWING NO    | P(03)02               | REVISION   |          |
| DATE          | MAY 2015              | STATUS     | PLANNING |
|               | SœY                   | arch       | ilects   |