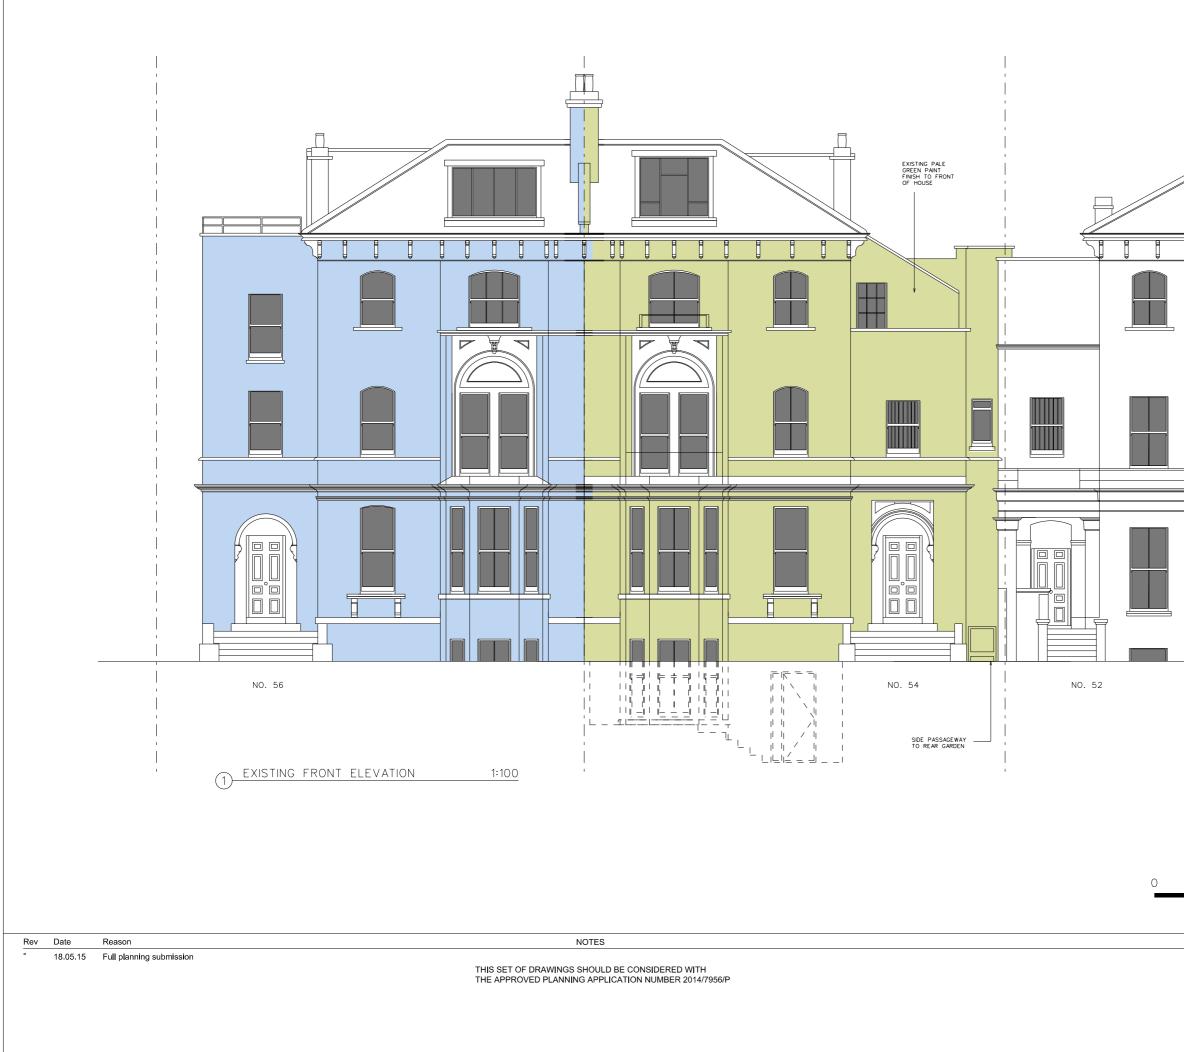

| 1 2 3 4 5 10                                                                                               |
|------------------------------------------------------------------------------------------------------------|
| PROJECT 54 REGENT'S PARK ROAD, NW1 7SX<br>CLIENT DAVID YEO                                                 |
| DRAWING TITLE EXISTING FRONT ELEVATION SCALE 1:100@A3 JOB NO 1095 DRAWN BY KAM DRAWING NO P(02)07 REVISION |
| DATE MAY 2015 STATUS PLANNING                                                                              |