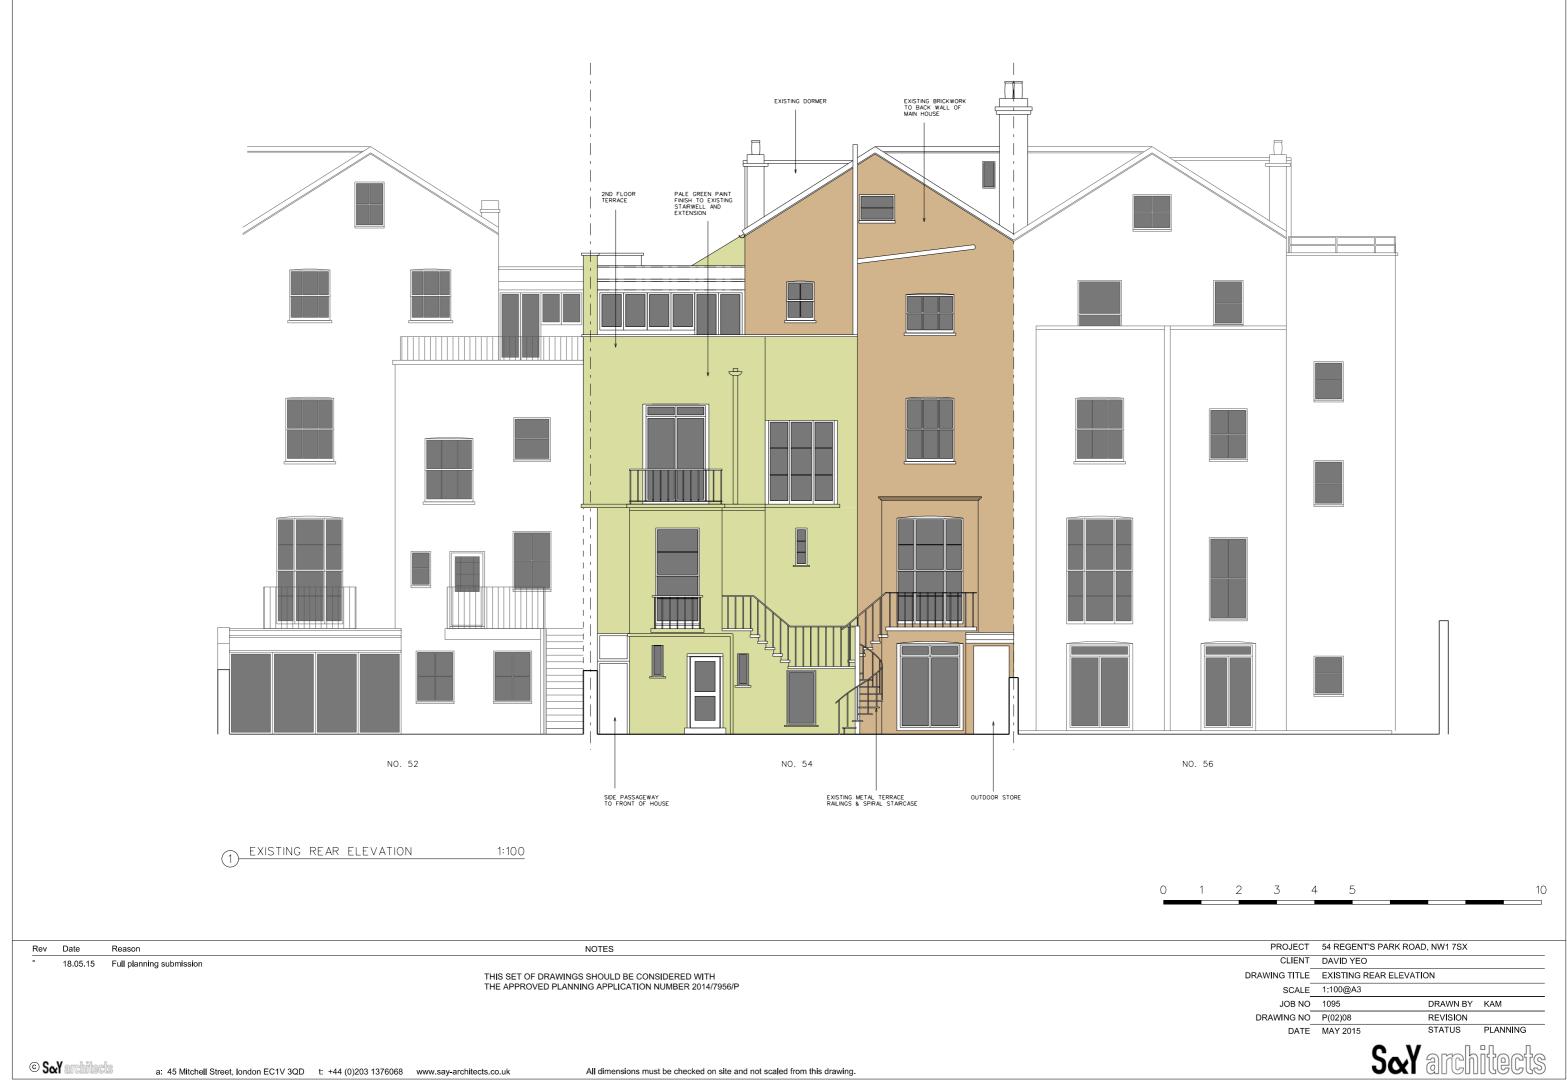

|            | REVISION   |          |  |
|      | DATE          | MAY 2015                     |            | STATUS     | PLANNING |  |
|      |               |                              | SœY        | arch       | itects   |  |





| 1 2 3 4 5 10                                                                                               |
|------------------------------------------------------------------------------------------------------------|
| PROJECT 54 REGENT'S PARK ROAD, NW1 7SX<br>CLIENT DAVID YEO                                                 |
| DRAWING TITLE EXISTING FRONT ELEVATION SCALE 1:100@A3 JOB NO 1095 DRAWN BY KAM DRAWING NO P(02)07 REVISION |
| DATE MAY 2015 STATUS PLANNING                                                                              |







| PROJECT       | 54 REGENT'S PARK ROAD, NW1 7SX |
|---------------|--------------------------------|
| CLIENT        | DAVID YEO                      |
| DRAWING TITLE | EXISTING SECTION BB            |

| SCALE      | 1:100@A3    |                                              |          |
|------------|-------------|----------------------------------------------|----------|
| JOB NO     | 1095        | DRAWN BY                                     | KAM      |
| DRAWING NO | P(02)10     | REVISION                                     |          |
| DATE       | MAY 2015    | STATUS                                       | PLANNING |
|            | <b>A</b> 14 | <b>,</b> , , , , , , , , , , , , , , , , , , | on n     |







a: 45 Mitchell Street, Iondon EC1V 3QD t: +44 (0)203 1376068