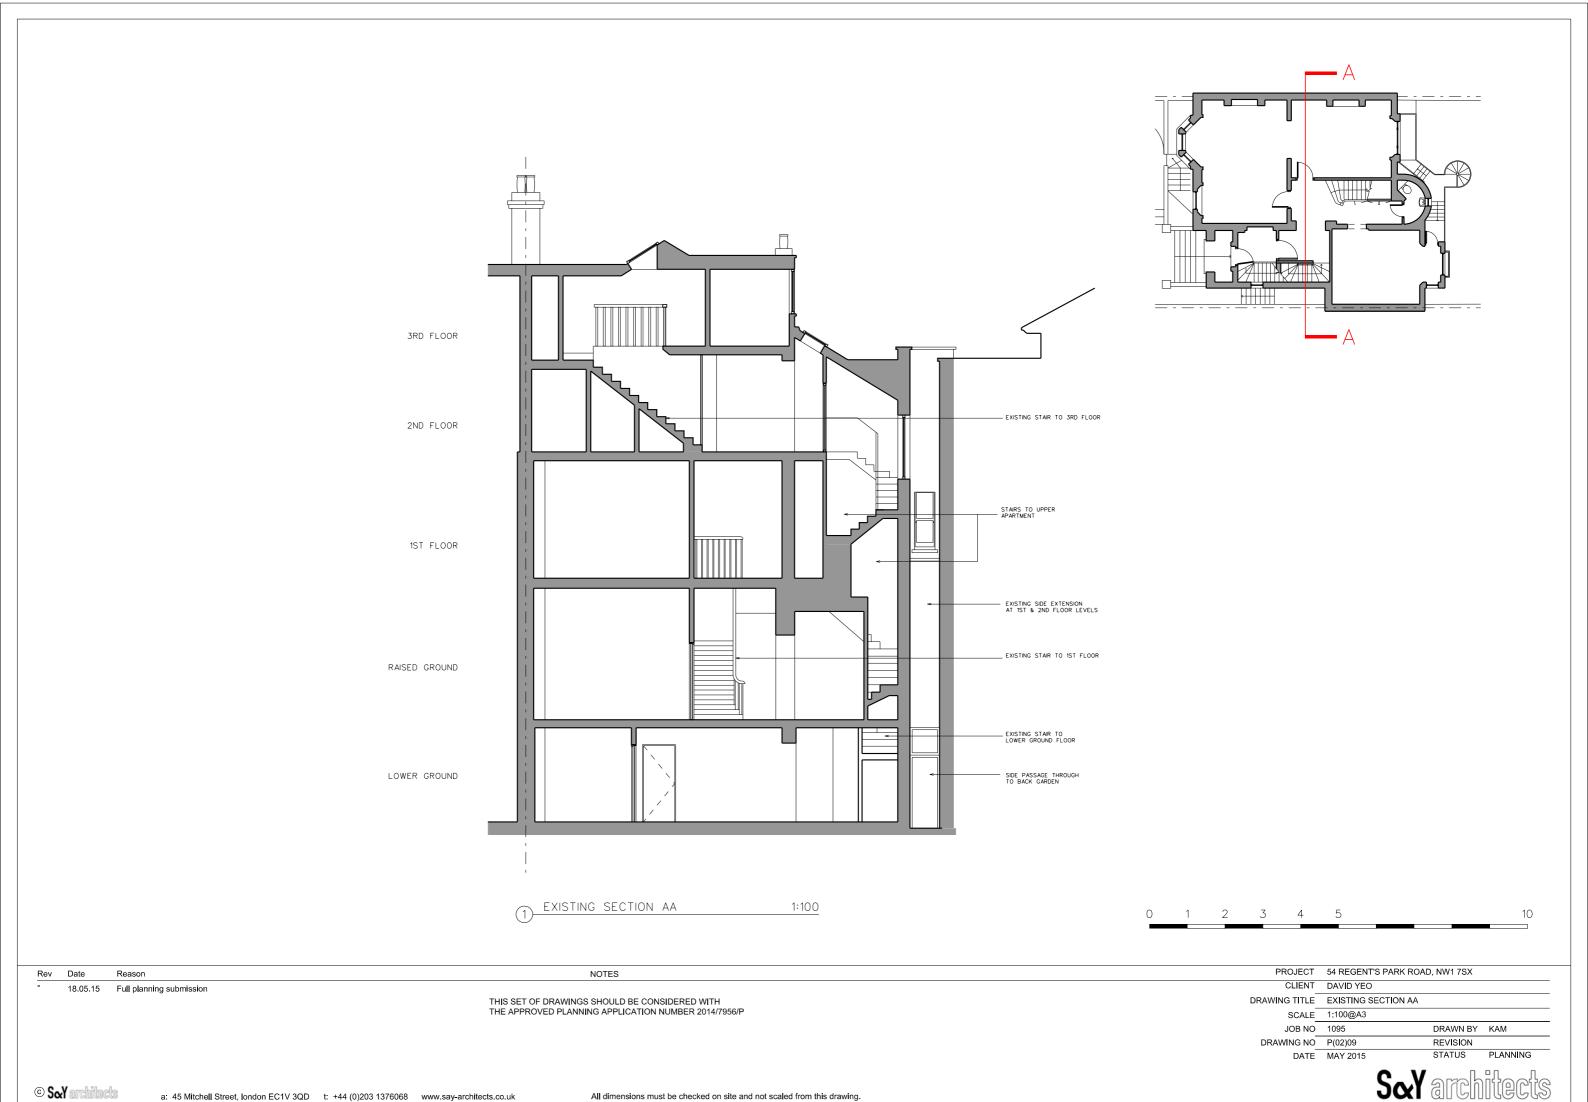

| PROJECT       | 54 REGENT'S PARK ROAD, NW1 7SX |
|---------------|--------------------------------|
| CLIENT        | DAVID YEO                      |
| DRAWING TITLE | EXISTING SECTION BB            |