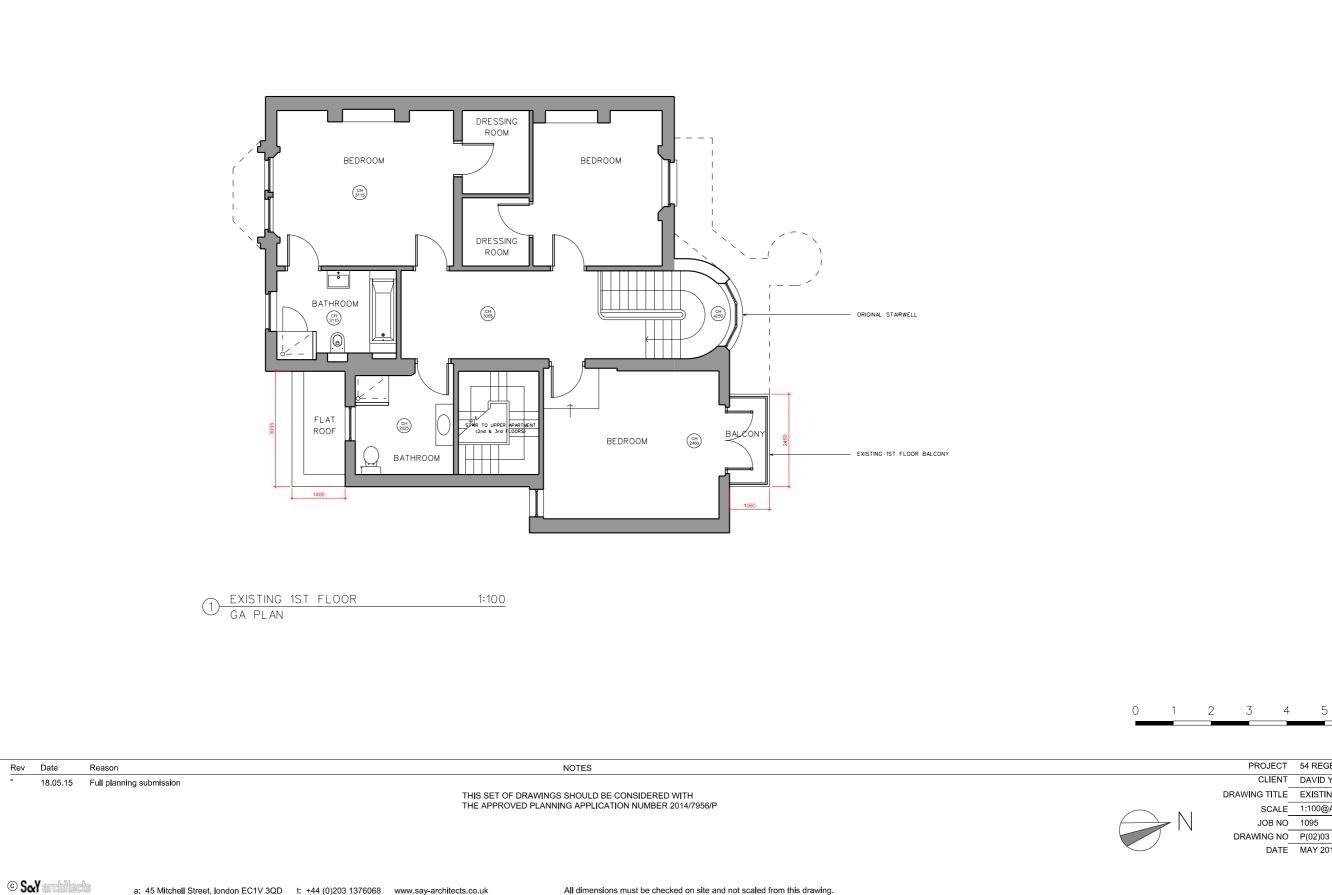

|      | PROJECT       | 54 REGENT  | 'S PARK ROA  | D, NW1 7SX |          |
|------|---------------|------------|--------------|------------|----------|
|      | CLIENT        | DAVID YEO  |              |            |          |
|      | DRAWING TITLE | EXISTING 1 | ST FLOOR - G | GA PLAN    |          |
| N 1  | SCALE         | 1:100@A3   |              |            |          |
| -  \ | JOB NO        | 1095       |              | DRAWN BY   | KAM      |
|      | DRAWING NO    | P(02)03    |              | REVISION   |          |
|      | DATE          | MAY 2015   |              | STATUS     | PLANNING |
|      |               |            | SœY          | arch       | itects   |