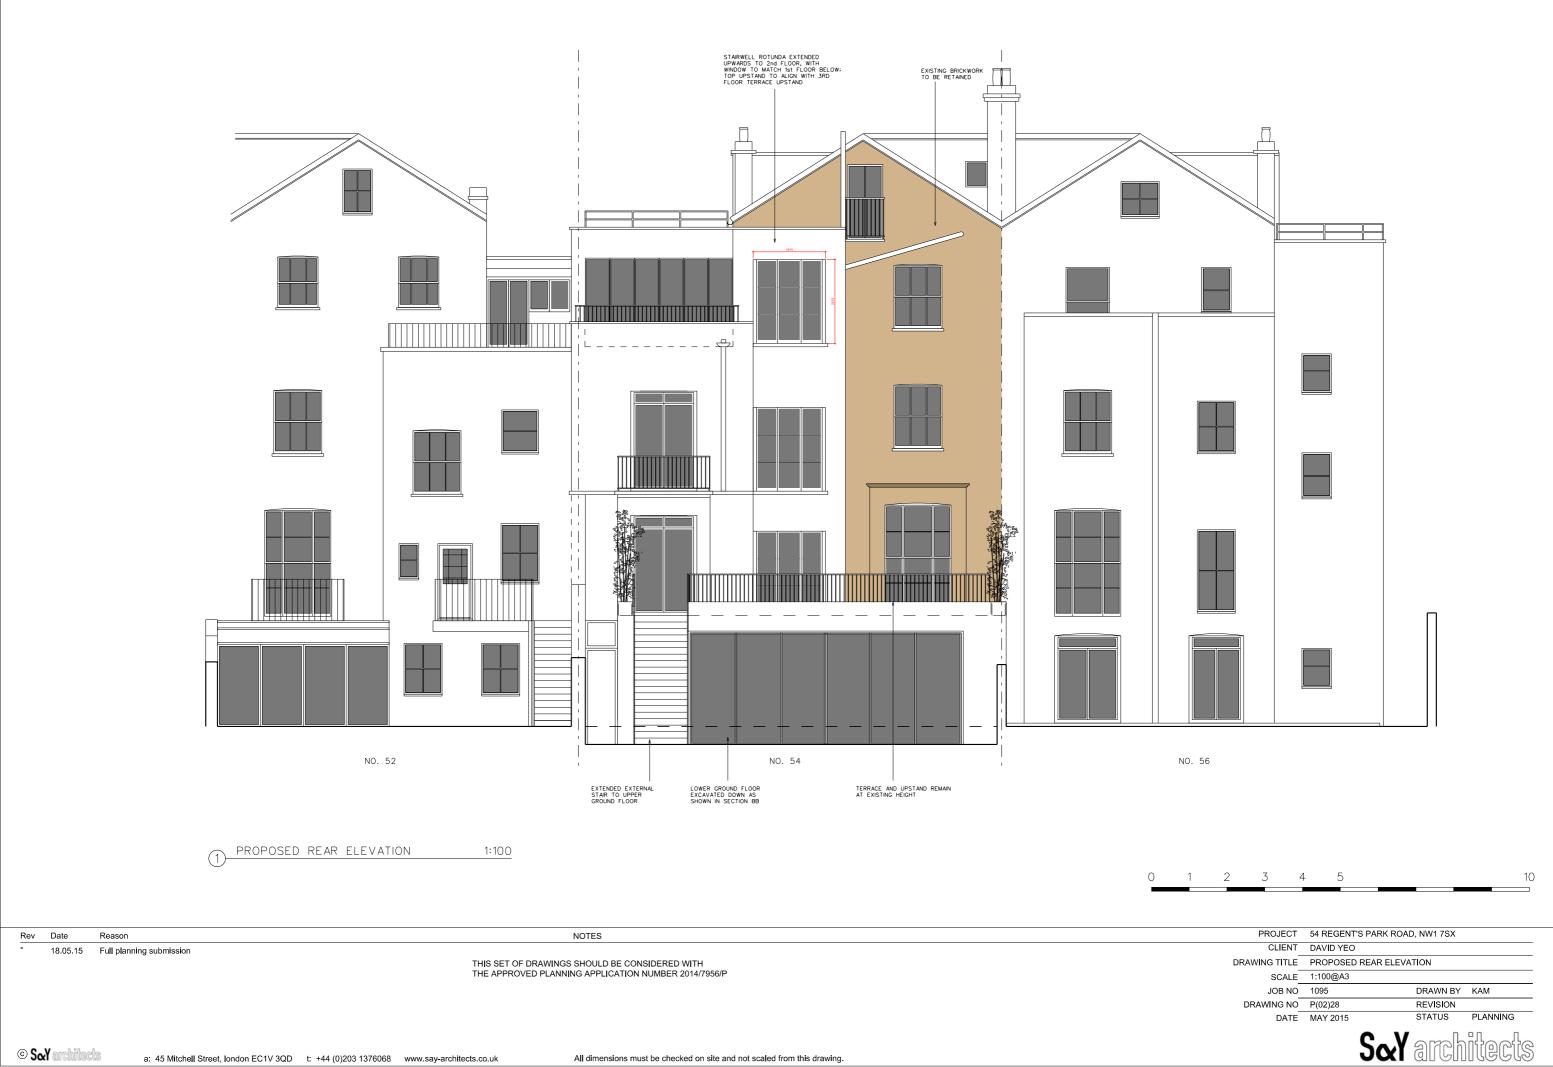

| DATE MAY 2015 STATUS PLANNING                                                                                                       |







| PROJECT | 54 REGENT'S PARK ROAD, NW1 7SX |
|---------|--------------------------------|
| CLIENT  | DAVID YEO                      |

2

3 4 5

| DRAWING TITLE | PROPOSED | SECTION AA |          |          |
|---------------|----------|------------|----------|----------|
| SCALE         | 1:100@A3 |            |          |          |
| JOB NO        | 1095     |            | DRAWN BY | KAM      |
| DRAWING NO    | P(02)29  |            | REVISION |          |
| DATE          | MAY 2015 |            | STATUS   | PLANNING |
|               |          | Say        | arch     | itects   |





1 FRONT VIEW 54 REGENT'S PARK ROAD



2 REAR VIEW 54 REGENT'S PARK ROAD



3 GARDEN VIEW 54 REGENT'S PARK ROAD



6 REAR VIEW 54 REGENT'S PARK ROAD



(4) FRONT VIEW 54 REGENT'S PARK ROAD WITH No