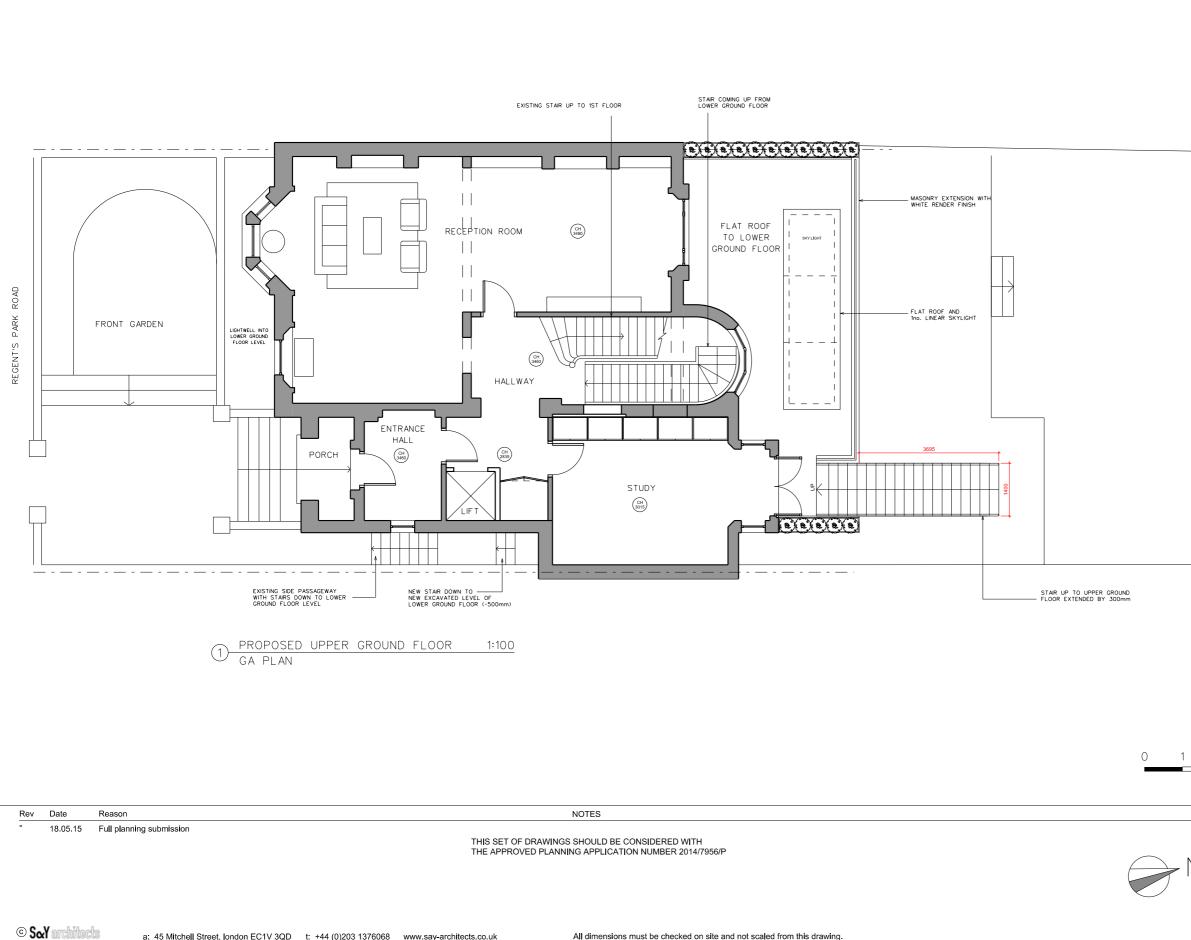

a: 45 Mitchell Street, Iondon EC1V 3QD t: +44 (0)203 1376068 www.say-architects.co.uk All dimensions must be checked on site and not scaled from this drawing.

| 1   | 2 | 3 4                   | 5               |              |                      |          | 10       |
|-----|---|-----------------------|-----------------|--------------|----------------------|----------|----------|
|     |   | PROJECT               | 54 REGENT       | 'S PARK ROAI | D, NW1 7SX           |          |          |
|     |   | CLIENT                | DAVID YEO       |              |                      |          |          |
|     |   |                       |                 | UPPER GROU   | JND FLOOR -          | GA PLAN  |          |
| ΝI  |   | SCALE_                | 1:100@A3        |              |                      |          |          |
| - N |   | JOB NO_<br>DRAWING NO | 1095<br>P(02)22 |              | DRAWN BY<br>REVISION | KAM      |          |
|     |   | DICAMING NO           | MAY 2015        |              | STATUS               | PLANNING | <u> </u> |
|     |   |                       |                 | SœY          | arch                 | itec     | ls       |
|     |   |                       |                 |              |                      |          |          |