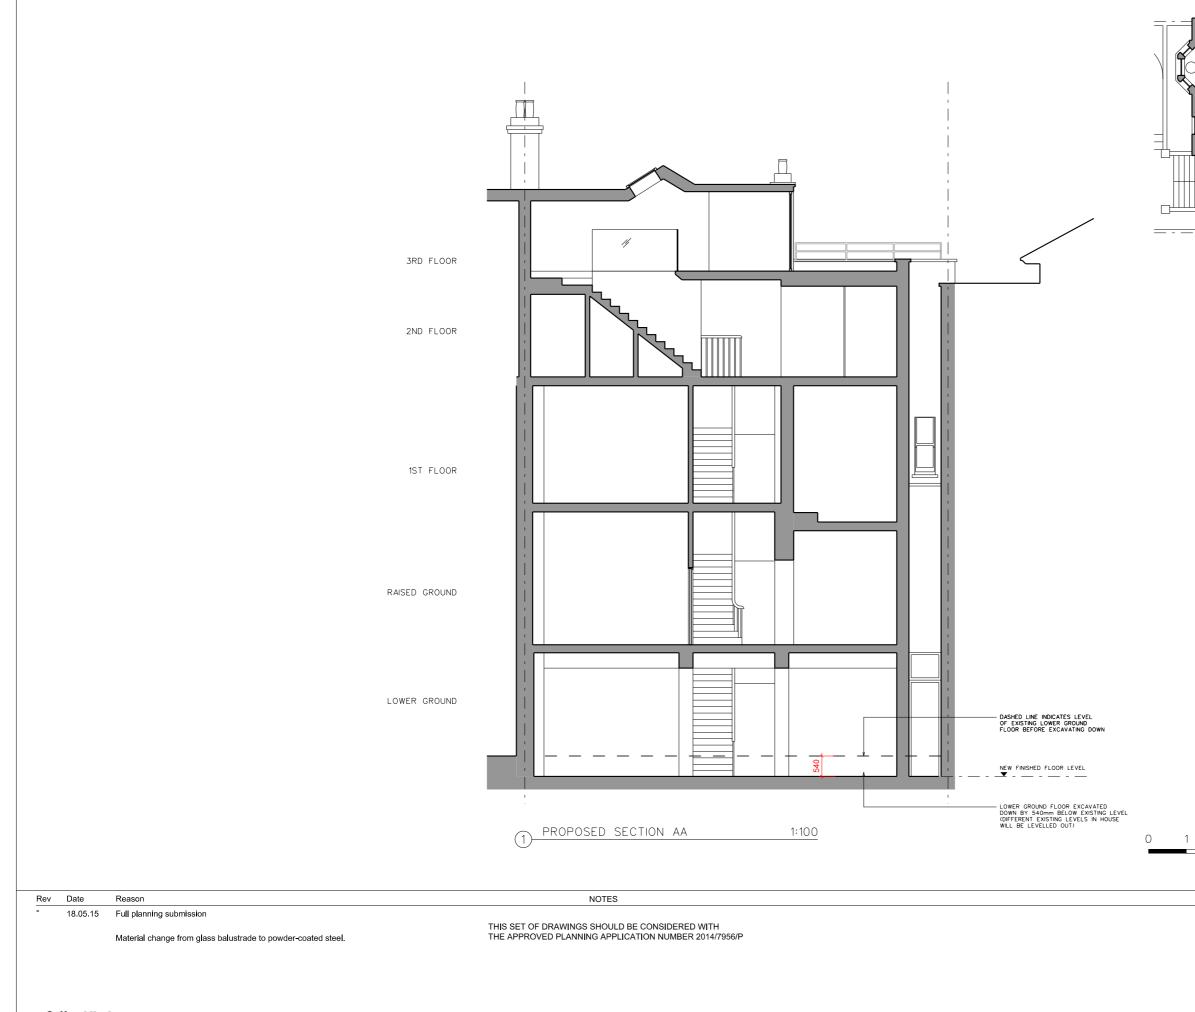

| PROJECT | 54 REGENT'S PARK ROAD, NW1 7SX |
|---------|--------------------------------|
| CLIENT  | DAVID YEO                      |

2

3 4 5

| DRAWING TITLE | PROPOSED | SECTION AA |          |          |
|---------------|----------|------------|----------|----------|
| SCALE         | 1:100@A3 |            |          |          |
| JOB NO        | 1095     |            | DRAWN BY | KAM      |
| DRAWING NO    | P(02)29  |            | REVISION |          |
| DATE          | MAY 2015 |            | STATUS   | PLANNING |
|               |          | Say        | arch     | itects   |