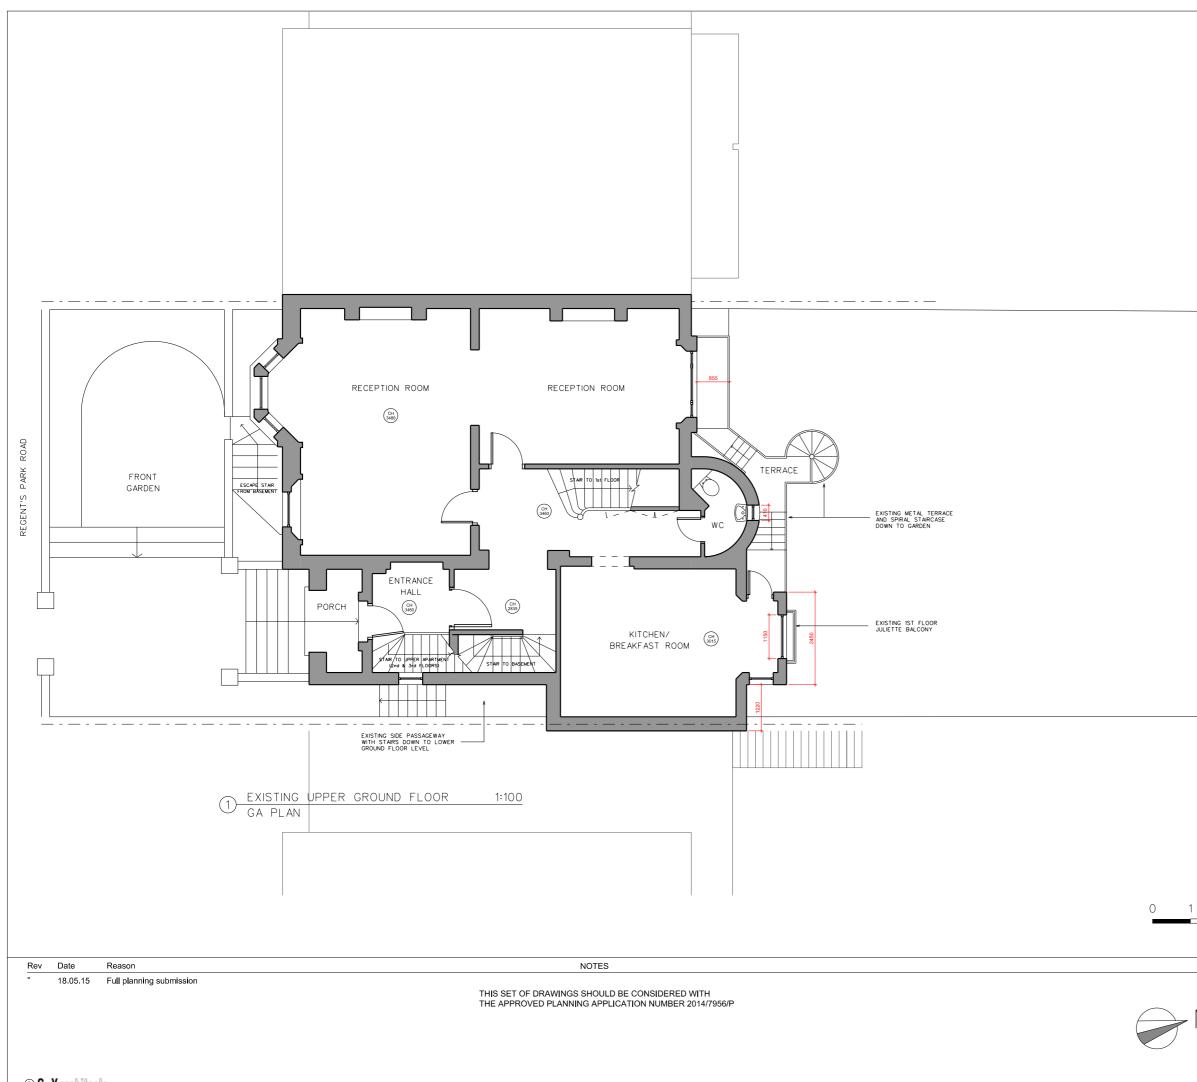

|
|-------|---------------|-------------|-----------|-------------|----------|
|       | PROJECT       | 54 REGENT'S | PARK RUAL | J, NVVI 75X |          |
|       | CLIENT        | DAVID YEO   |           |             |          |
|       | DRAWING TITLE | PROPOSED S  | SITE PLAN |             |          |
| N I   | SCALE         | 1:200@A3    |           |             |          |
| ·   \ | JOB NO        | 1095        |           | DRAWN BY    | KAM      |
|       | DRAWING NO    | P(01)03     |           | REVISION    |          |
|       | DATE          | MAY 2015    |           | STATUS      | PLANNING |
|       |               | (           | ናፈ        | arreh       | iliects  |
|       |               | (           | SœY       | arch        | itect    |

1 2 3 4 5



Rev Date



| 1   | 2 | 3 4                     | 4 5      |            |                      |          | 10 |
|-----|---|-------------------------|----------|------------|----------------------|----------|----|
|     |   |                         |          |            |                      |          |    |
|     |   | PROJECT                 |          | S PARK ROA | D, NW1 7SX           |          |    |
|     | _ | CLIENT<br>DRAWING TITLE |          | PPER GROUI | ND FLOOR - G/        | A PLAN   |    |
| NI  |   | SCALE                   | 1:100@A3 |            |                      |          | _  |
| - N |   | JOB NC<br>DRAWING NC    |          |            | DRAWN BY<br>REVISION | KAM      |    |
|     |   | DRAWING NC              |          |            | STATUS               | PLANNI