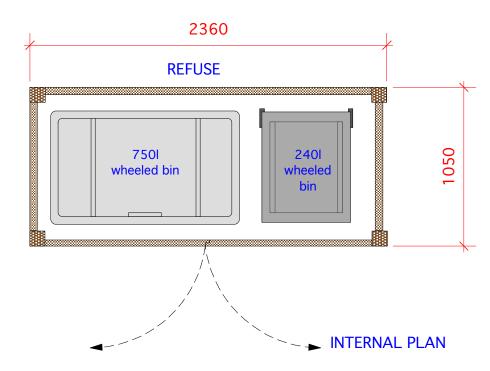

## **COMMUNAL RECYCLING STORE**

HINGED SLATTED ROOF FOR VENTILATION

**ROOF PLAN** 

**ELEVATION** 

NOTE:

REFER TO DRAWING: 5336/L3/ 20

FOR LOCATION OF COMMUNAL REFUSE AND RECYCLING HOUSING

|  |                                                                    | Job No <b>5336</b>         |                                  | Consultancy Ltd t: 0203 | PAD           |             |           |
|--|--------------------------------------------------------------------|----------------------------|----------------------------------|-------------------------|---------------|-------------|-----------|
|  |                                                                    | FOR PLANNING PURPOSES ONLY | London NW6 4NP w: www.pad.eu.com |                         |               |             |           |
|  |                                                                    | 29 Compayne Gardens,       | title                            | Proposed Re             | fuse & Recycl | ing Housing |           |
|  | ANY INCONSISTENCIES TO BE REPORTED<br>TO THE ARCHITECT IMMEDIATELY | London,<br>NW6 3DD         | drawn by                         | scale 1 - 25 @ A3       | 5336/L        |             | rev<br>/A |