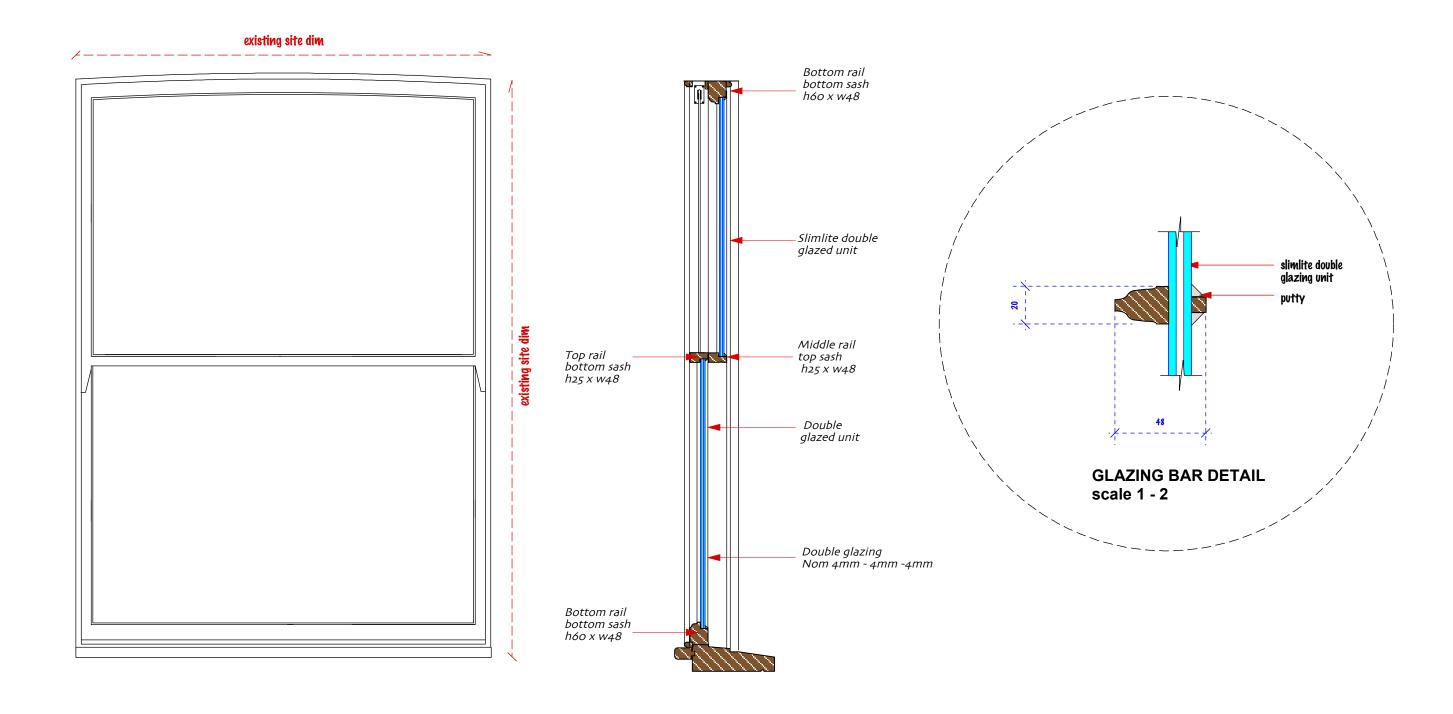

| DO NOT SCALE THIS DRAWING                                             | Job No <b>5336</b>         | PAD Consultancy Ltd<br>4 Abbot's Place<br>London NW6 4NP |                  | t: 020376242243<br>e: ines@pad.eu.com |                   | PAD |           |
|-----------------------------------------------------------------------|----------------------------|----------------------------------------------------------|------------------|---------------------------------------|-------------------|-----|-----------|
| WRITTEN DIMENSIONS ONLY TO BE USED  ALL DIMENSIONS ARE IN MILLIMETRES | FOR PLANNING PURPOSES ONLY |                                                          |                  | w: www.pad                            |                   | ' ^ |           |
|                                                                       | 29 Compayne Gardens,       | title                                                    | Pro              | <b>P</b> etail                        |                   |     |           |
| ANY INCONSISTENCIES TO BE REPORTED<br>TO THE ARCHITECT IMMEDIATELY    | London,<br>NW6 3DD         | drawn by                                                 | scale 1 - 10 & 1 | - 2@ A3                               | number<br>5336/L3 | -40 | rev<br>/A |