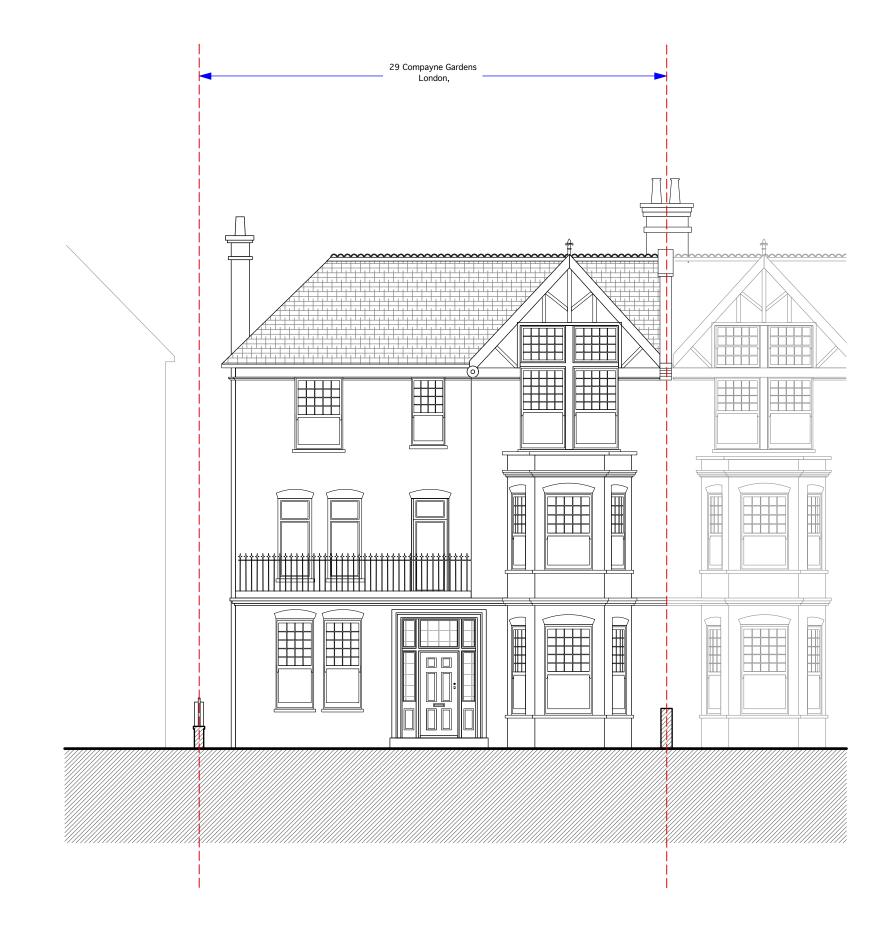

| DO NOT SCALE THIS DRAWING                                             | Job No <b>5336</b>         | PAD Consultancy Ltd<br>4 Abbot's Place<br>London NW6 4NP |               | t: 020376242243<br>e: ines@pad.eu.com |                   | PAD  |           |
|-----------------------------------------------------------------------|----------------------------|----------------------------------------------------------|---------------|---------------------------------------|-------------------|------|-----------|
| WRITTEN DIMENSIONS ONLY TO BE USED  ALL DIMENSIONS ARE IN MILLIMETRES | FOR PLANNING PURPOSES ONLY |                                                          |               | w: www.pad                            |                   |      |           |
| ALL DIMENSIONS TO BE VERIFIED ON SITE                                 | 29 Compayne Gardens,       | title                                                    | Existi        | ng Street l                           | Elevation         |      |           |
| ANY INCONSISTENCIES TO BE REPORTED<br>TO THE ARCHITECT IMMEDIATELY    | London,<br>NW6 3DD         | drawn by                                                 | scale 1 - 100 | @ A3                                  | number<br>5336/L3 | - 07 | rev<br>/A |