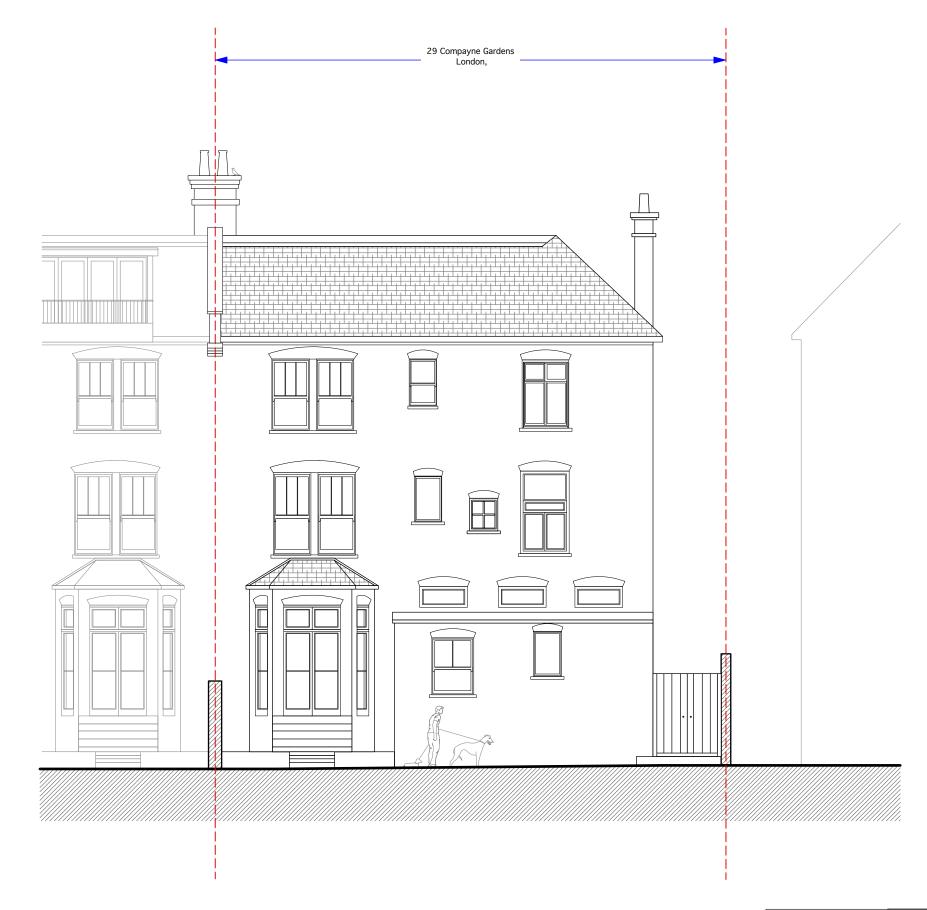

| DO NOT SCALE THIS DRAWING                                             | Job No <b>5336</b>         | PAD Consultancy Ltd<br>4 Abbot's Place<br>London NW6 4NP |               | t: 020376242243<br>e: ines@pad.eu.com |                   | PAD  |           |
|-----------------------------------------------------------------------|----------------------------|----------------------------------------------------------|---------------|---------------------------------------|-------------------|------|-----------|
| WRITTEN DIMENSIONS ONLY TO BE USED  ALL DIMENSIONS ARE IN MILLIMETRES | FOR PLANNING PURPOSES ONLY |                                                          |               | w: www.pad                            |                   |      |           |
| ALL DIMENSIONS TO BE VERIFIED ON SITE                                 | 29 Compayne Gardens,       | title                                                    | Existi        | ng Street l                           | Elevation         |      |           |
| ANY INCONSISTENCIES TO BE REPORTED<br>TO THE ARCHITECT IMMEDIATELY    | London,<br>NW6 3DD         | drawn by                                                 | scale 1 - 100 | @ A3                                  | number<br>5336/L3 | - 07 | rev<br>/A |