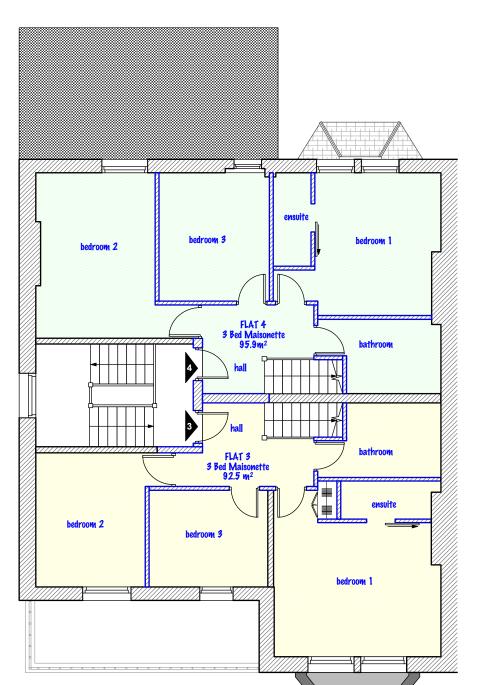

### SECOND FLOOR

A

| DO NOT SCALE THIS DRAWING                                             | Job No <b>5336</b>         |          | O Consultancy Ltd t: 02037624<br>ot's Place e: ines@pad.e |                   |                   |      | D         |
|-----------------------------------------------------------------------|----------------------------|----------|-----------------------------------------------------------|-------------------|-------------------|------|-----------|
| WRITTEN DIMENSIONS ONLY TO BE USED  ALL DIMENSIONS ARE IN MILLIMETRES | FOR PLANNING PURPOSES ONLY |          | NW6 4NP                                                   | w: www.pad.eu.com |                   |      |           |
| ALL DIMENSIONS TO BE VERIFIED ON SITE                                 | 29 Compayne Gardens,       | title    | Proposed                                                  | Second Floor      | Plans             |      |           |
| ANY INCONSISTENCIES TO BE REPORTED<br>TO THE ARCHITECT IMMEDIATELY    | London,<br>NW6 3DD         | drawn by | scale 1 - 100                                             | @ A3              | number<br>5336/L3 | - 22 | rev<br>/A |