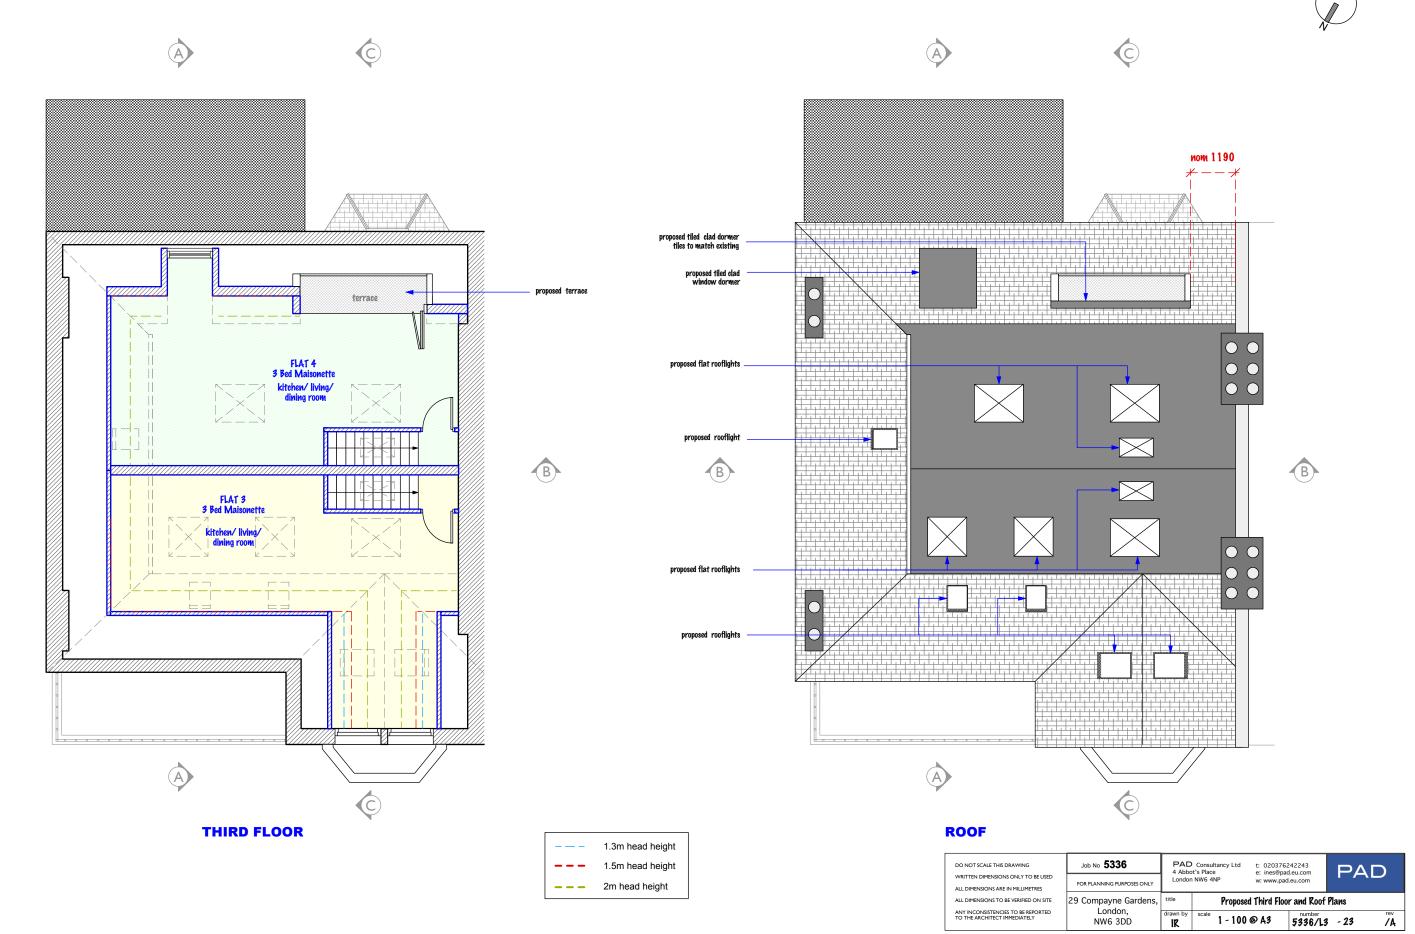

### SECOND FLOOR

A

| DO NOT SCALE THIS DRAWING                                             | Job No <b>5336</b>         |          | O Consultancy Ltd t: 02037624<br>ot's Place e: ines@pad.e |                   |                   |      | D         |
|-----------------------------------------------------------------------|----------------------------|----------|-----------------------------------------------------------|-------------------|-------------------|------|-----------|
| WRITTEN DIMENSIONS ONLY TO BE USED  ALL DIMENSIONS ARE IN MILLIMETRES | FOR PLANNING PURPOSES ONLY |          | NW6 4NP                                                   | w: www.pad.eu.com |                   |      |           |
| ALL DIMENSIONS TO BE VERIFIED ON SITE                                 | 29 Compayne Gardens,       | title    | Proposed                                                  | Second Floor      | Plans             |      |           |
| ANY INCONSISTENCIES TO BE REPORTED<br>TO THE ARCHITECT IMMEDIATELY    | London,<br>NW6 3DD         | drawn by | scale 1 - 100                                             | @ A3              | number<br>5336/L3 | - 22 | rev<br>/A |