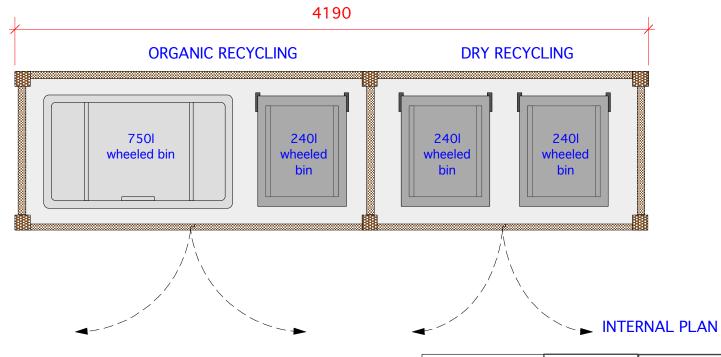

## **COMMUNAL RECYCLING STORE**

HINGED SLATTED ROOF FOR VENTILATION

**ROOF PLAN** 

**ELEVATION** 

NOTE:

REFER TO DRAWING: 5336/L3/ 20

FOR LOCATION OF COMMUNAL REFUSE AND RECYCLING HOUSING

|  |                                                                    | Job No <b>5336</b>         |                                  | Consultancy Ltd t: 0203 | PAD           |             |           |
|--|--------------------------------------------------------------------|----------------------------|----------------------------------|-------------------------|---------------|-------------|-----------|
|  |                                                                    | FOR PLANNING PURPOSES ONLY | London NW6 4NP w: www.pad.eu.com |                         |               |             |           |
|  |                                                                    | 29 Compayne Gardens,       | title                            | Proposed Re             | fuse & Recycl | ing Housing |           |
|  | ANY INCONSISTENCIES TO BE REPORTED<br>TO THE ARCHITECT IMMEDIATELY | London,<br>NW6 3DD         | drawn by                         | scale 1 - 25 @ A3       | 5336/L        |             | rev<br>/A |