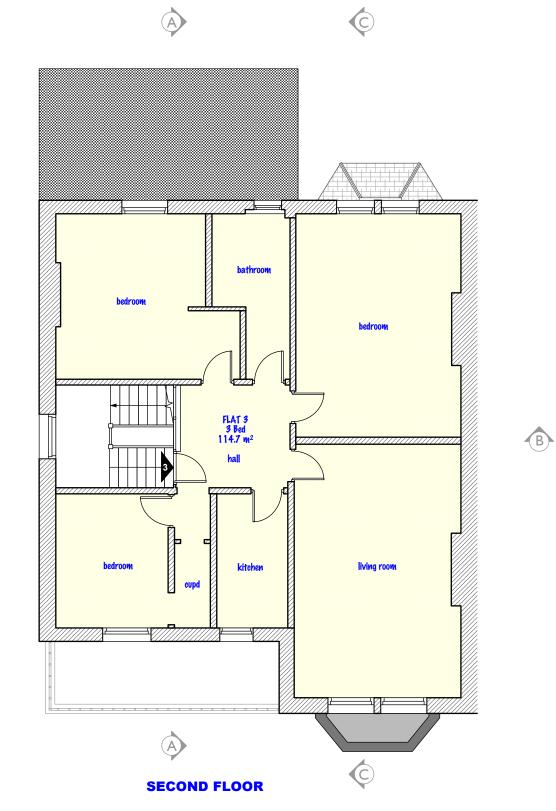

### SECOND FLOOR

A

| DO NOT SCALE THIS DRAWING                                             | Job No <b>5336</b>         |          | O Consultancy Ltd t: 02037624<br>ot's Place e: ines@pad.e |                   |                   |      | D         |
|-----------------------------------------------------------------------|----------------------------|----------|-----------------------------------------------------------|-------------------|-------------------|------|-----------|
| WRITTEN DIMENSIONS ONLY TO BE USED  ALL DIMENSIONS ARE IN MILLIMETRES | FOR PLANNING PURPOSES ONLY |          | NW6 4NP                                                   | w: www.pad.eu.com |                   |      |           |
| ALL DIMENSIONS TO BE VERIFIED ON SITE                                 | 29 Compayne Gardens,       | title    | Proposed                                                  | Second Floor      | Plans             |      |           |
| ANY INCONSISTENCIES TO BE REPORTED<br>TO THE ARCHITECT IMMEDIATELY    | London,<br>NW6 3DD         | drawn by | scale 1 - 100                                             | @ A3              | number<br>5336/L3 | - 22 | rev<br>/A |