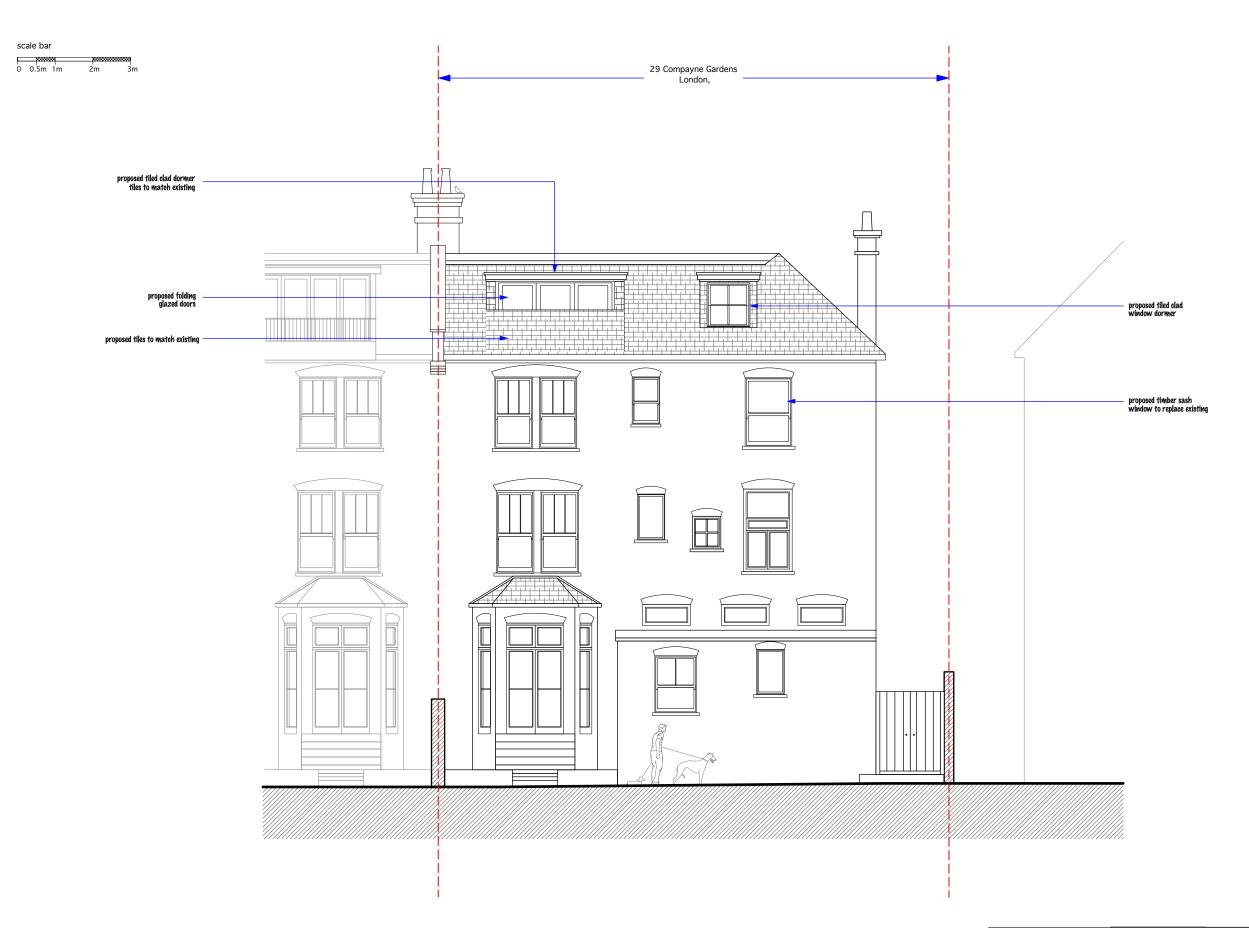

drawn by

London,

NW6 3DD

ANY INCONSISTENCIES TO BE REPORTED TO THE ARCHITECT IMMEDIATELY

t: 020376242243 e: ines@pad.eu.com w: www.pad.eu.com

Proposed Street Elevation

1 - 100 @ A3 5336/L3 - 25

PAD

scale bar 0 0.5m 1m

| DO NOT SCALE THIS DRAWING                                             | Job No <b>5336</b>         | 4 Abbot's Place |               | d t: 020376242243<br>e: ines@pad.eu.com<br>w: www.pad.eu.com |         | PAD  |            |
|-----------------------------------------------------------------------|----------------------------|-----------------|---------------|--------------------------------------------------------------|---------|------|------------|
| WRITTEN DIMENSIONS ONLY TO BE USED  ALL DIMENSIONS ARE IN MILLIMETRES | FOR PLANNING PURPOSES ONLY |                 |               |                                                              |         | ' ^  |            |
|                                                                       | 29 Compayne Gardens,       | title           | Propo         | levation                                                     |         |      |            |
| ANY INCONSISTENCIES TO BE REPORTED<br>TO THE ARCHITECT IMMEDIATELY    | London,<br>NW6 3DD         | drawn by        | scale 1 - 100 | @ A3                                                         | 5336/L3 | - 26 | / <b>A</b> |