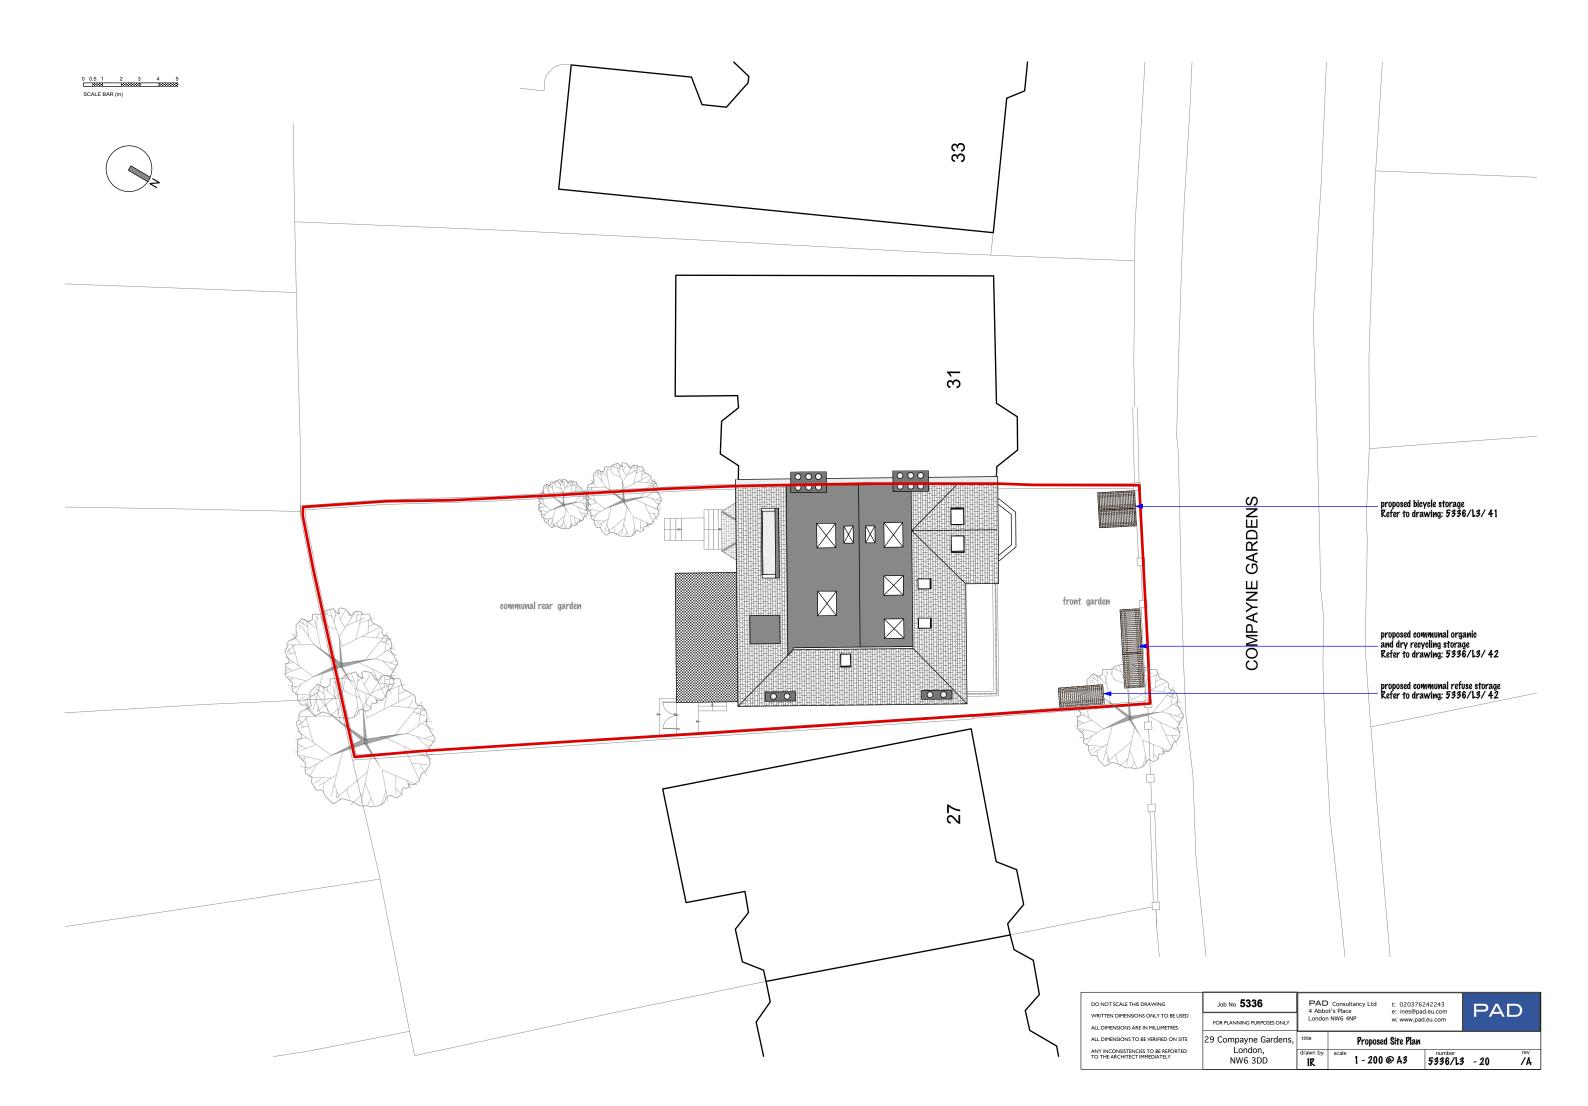

# SECURE BICYCLE HOUSING

NOTE:

REFER TO DRAWING: 5336/L3 - 20 FOR LOCATION OF BICYCLE HOUSING

| DO NOT SCALE THIS DRAWING                                          | Job No <b>5336</b>         | PAD Consultancy Ltd<br>4 Abbot's Place<br>London NW6 4NP |                | Place e: ines@pad.eu.com |         | PAD       |  |
|--------------------------------------------------------------------|----------------------------|----------------------------------------------------------|----------------|--------------------------|---------|-----------|--|
| WRITTEN DIMENSIONS ONLY TO BE USED                                 | FOR PLANNING PURPOSES ONLY |                                                          |                |                          |         |           |  |
| ALL DIMENSIONS ARE IN MILLIMETRES                                  | FOR PLANNING PURPOSES ONLY |                                                          |                |                          |         |           |  |
|                                                                    | 29 Compayne Gardens,       | title                                                    |                | ing                      |         |           |  |
| ANY INCONSISTENCIES TO BE REPORTED<br>TO THE ARCHITECT IMMEDIATELY | London,<br>NW6 3DD         | drawn by                                                 | scale 1 - 25 ( | D A3                     | 5336/L3 | 3 - 41 /A |  |

## **COMMUNAL REFUSE STORE**

HINGED SLATTED ROOF FOR VENTILATION

**ROOF PLAN** 

## **COMMUNAL RECYCLING STORE**

HINGED SLATTED ROOF FOR VENTILATION

**ROOF PLAN** 

**ELEVATION** 

NOTE:

REFER TO DRAWING: 5336/L3/ 20

FOR LOCATION OF COMMUNAL REFUSE AND RECYCLING HOUSING

|  |                                                                    | Job No <b>5336</b>         |                                  | Consultancy Ltd t: 0203 | PAD           |             |           |
|--|--------------------------------------------------------------------|----------------------------|----------------------------------|-------------------------|---------------|-------------|-----------|
|  |                                                                    | FOR PLANNING PURPOSES ONLY | London NW6 4NP w: www.pad.eu.com |                         |               |             |           |
|  |                                                                    | 29 Compayne Gardens,       | title                            | Proposed Re             | fuse & Recycl | ing Housing |           |
|  | ANY INCONSISTENCIES TO BE REPORTED<br>TO THE ARCHITECT IMMEDIATELY | London,<br>NW6 3DD         | drawn by                         | scale 1 - 25 @ A3       | 5336/L        |             | rev<br>/A |