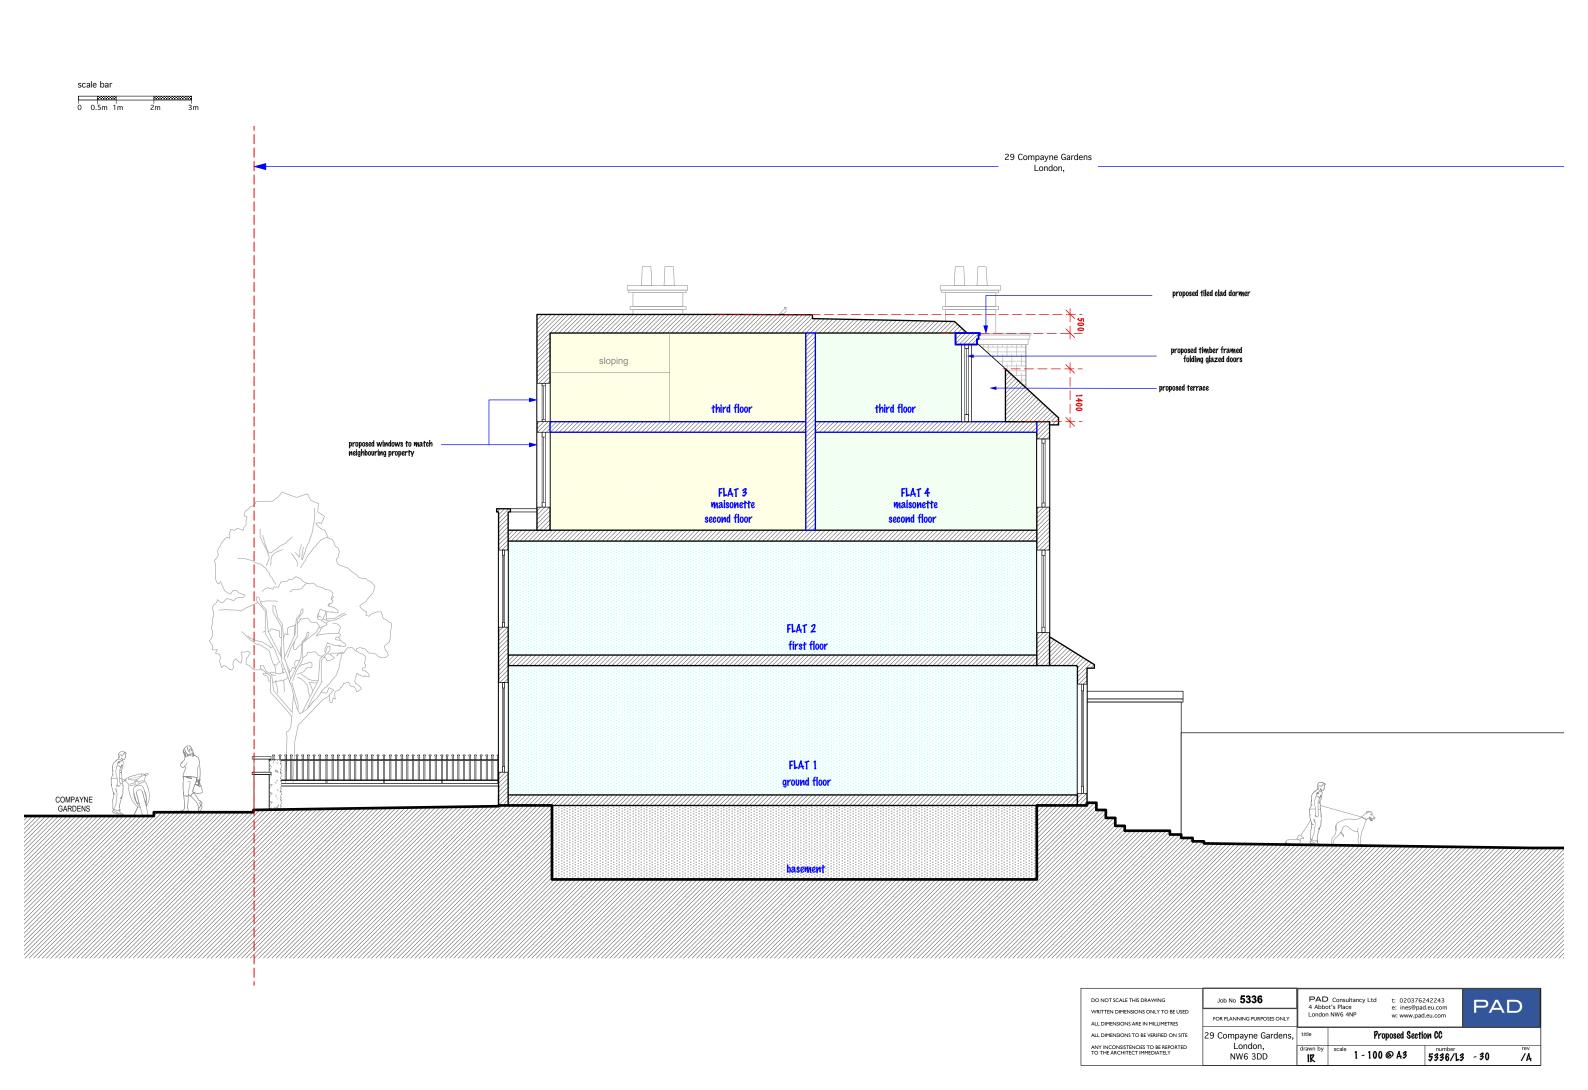

ALL DIMENSIONS ARE IN MILLIMETRES

FOR PLANNING PURPOSES ONLY

29 Compayne Gardens, London, NW6 3DD

Proposed Section AA

1 - 100 @ A3 5336/L3 - 28

TYPICAL WINDOW ELEVATION scale 1 - 10

TYPICAL WINDOW SECTION scale 1 - 10