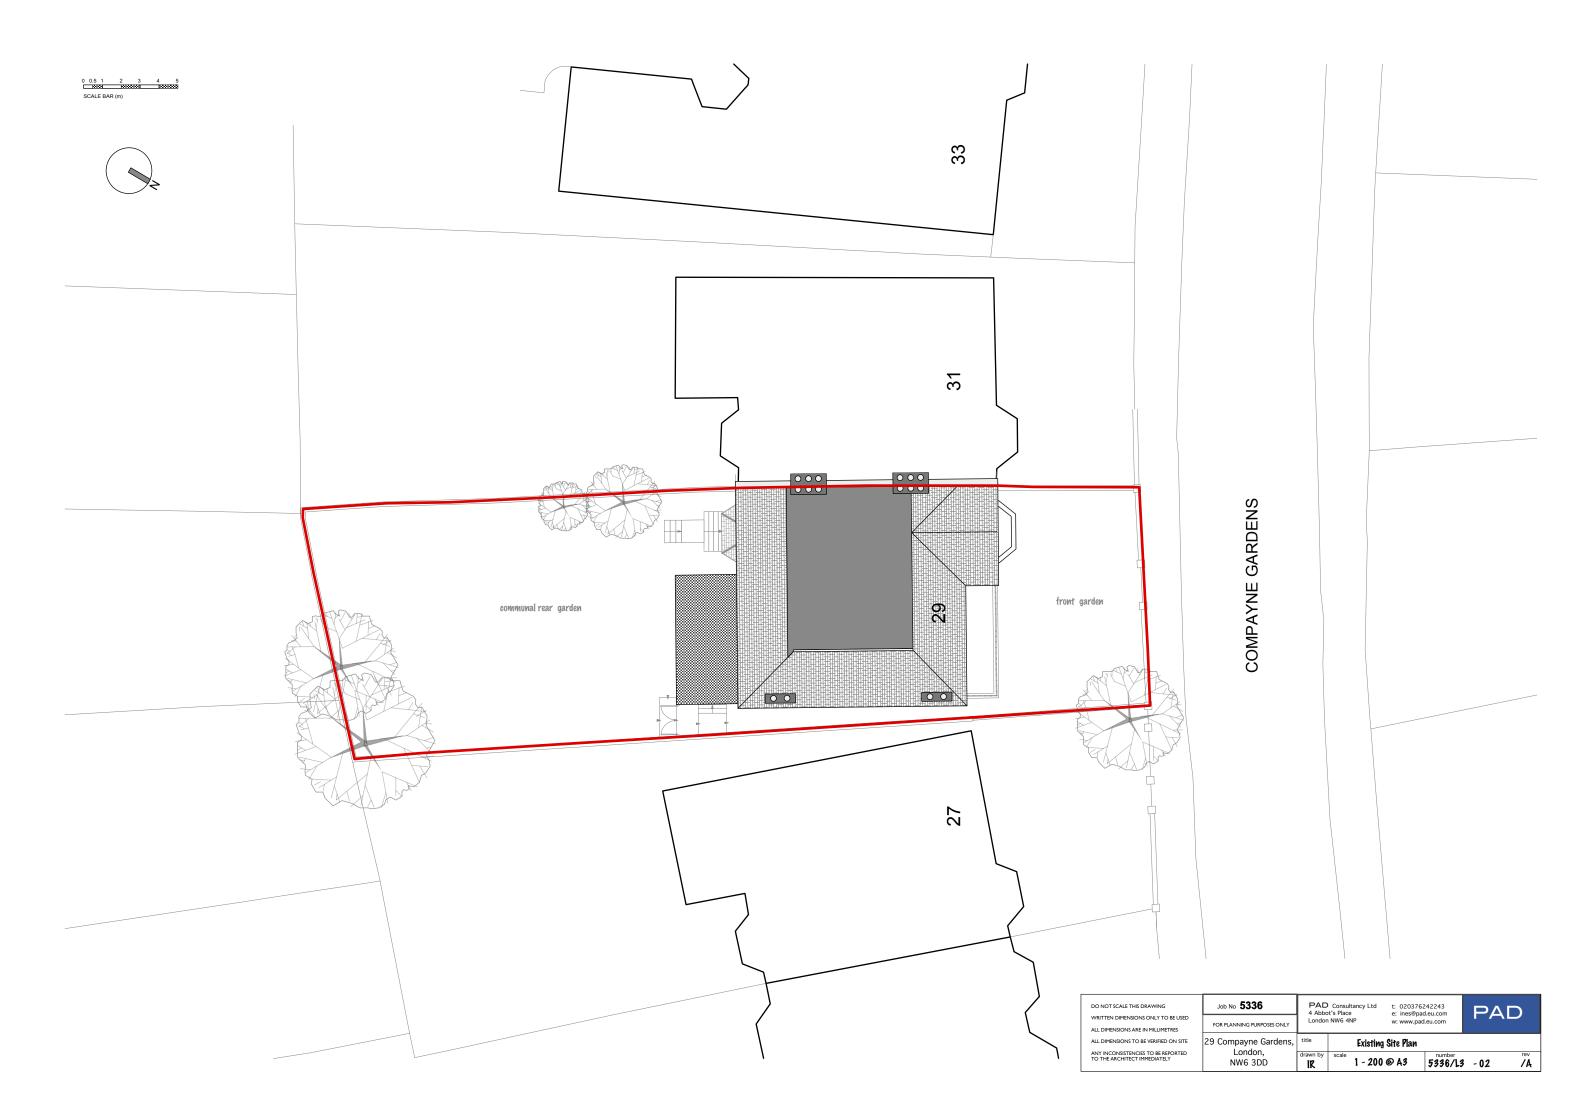

B



| DO NOT SCALE THIS DRAWING                                             | Job No <b>5336</b>         | PAD Consultancy Ltd<br>4 Abbot's Place<br>London NW6 4NP |               | d t: 020376242243<br>e: ines@pad.eu.com<br>w: www.pad.eu.com |                   | PAD   |           |
|-----------------------------------------------------------------------|----------------------------|----------------------------------------------------------|---------------|--------------------------------------------------------------|-------------------|-------|-----------|
| WRITTEN DIMENSIONS ONLY TO BE USED  ALL DIMENSIONS ARE IN MILLIMETRES | FOR PLANNING PURPOSES ONLY |                                                          |               |