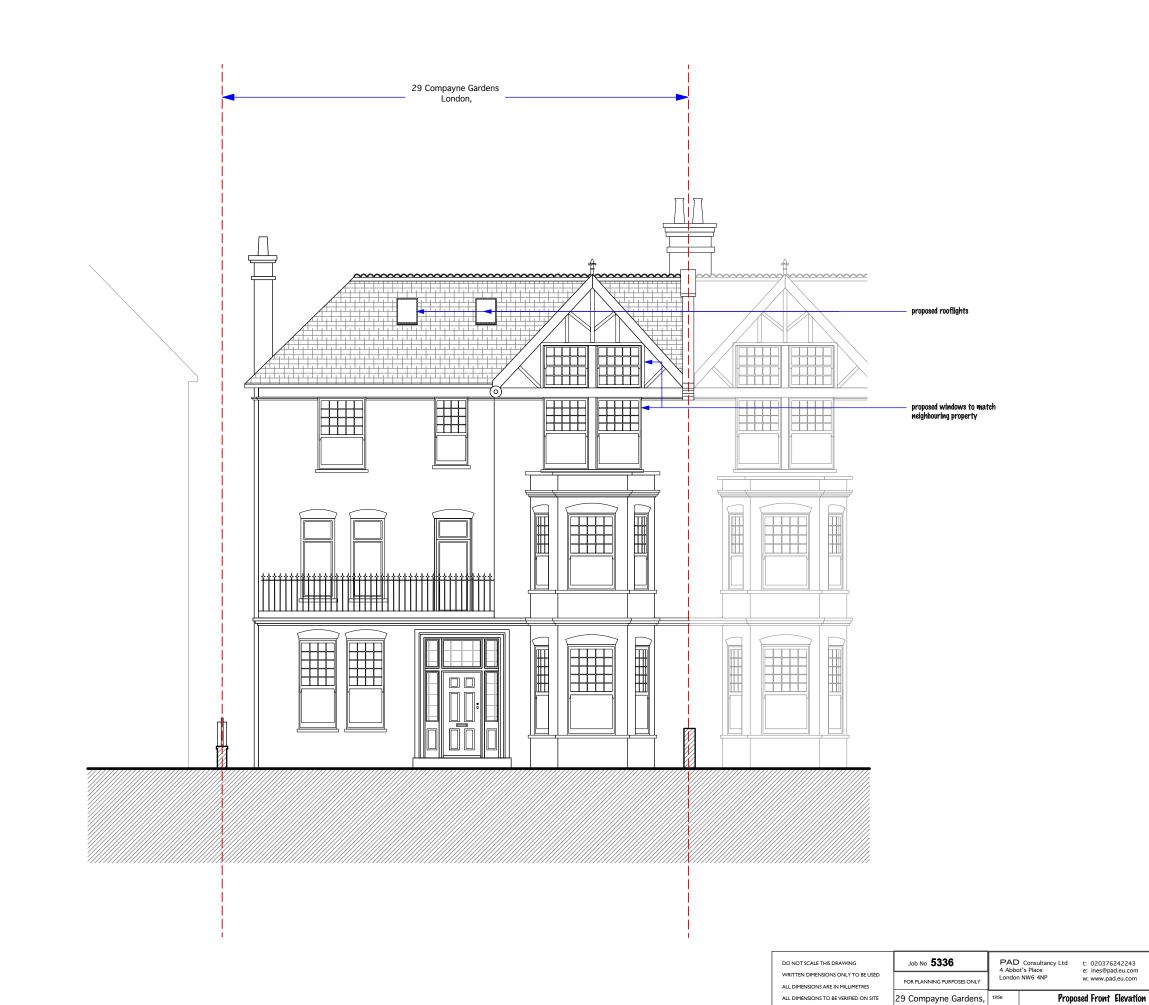

| DO NOT SCALE THIS DRAWING                                             | Job No <b>5336</b>         |                |               |                   | 242243<br>d.eu.com | PAD  |           |
|-----------------------------------------------------------------------|----------------------------|----------------|---------------|-------------------|--------------------|------|-----------|
| WRITTEN DIMENSIONS ONLY TO BE USED  ALL DIMENSIONS ARE IN MILLIMETRES | FOR PLANNING PURPOSES ONLY | London NW6 4NP |               | w: www.pad.eu.com |                    |      |           |
|                                                                       | 29 Compayne Gardens,       | title          | Existi        | ng Front E        | levation           |      |           |
| ANY INCONSISTENCIES TO BE REPORTED<br>TO THE ARCHITECT IMMEDIATELY    | London,<br>NW6 3DD         | drawn by       | scale 1 - 100 | @ A3              | number<br>5336/L3  | - 06 | rev<br>/A |