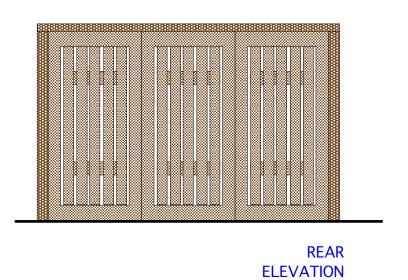

## **COMMUNAL RECYCLING STORE**

HINGED SLATTED ROOF FOR VENTILATION

**ROOF PLAN** 

**ELEVATION** 

NOTE:

REFER TO DRAWING: 5336/L3/ 20

FOR LOCATION OF COMMUNAL REFUSE AND RECYCLING HOUSING

|  |                                                                    | Job No <b>5336</b>         |                                  | Consultancy Ltd t: 0203 | PAD           |             |           |
|--|--------------------------------------------------------------------|----------------------------|----------------------------------|-------------------------|---------------|-------------|-----------|
|  |                                                                    | FOR PLANNING PURPOSES ONLY | London NW6 4NP w: www.pad.eu.com |                         |               |             |           |
|  |                                                                    | 29 Compayne Gardens,       | title                            | Proposed Re             | fuse & Recycl | ing Housing |           |
|  | ANY INCONSISTENCIES TO BE REPORTED<br>TO THE ARCHITECT IMMEDIATELY | London,<br>NW6 3DD         | drawn by                         | scale 1 - 25 @ A3       | 5336/L        |             | rev<br>/A |