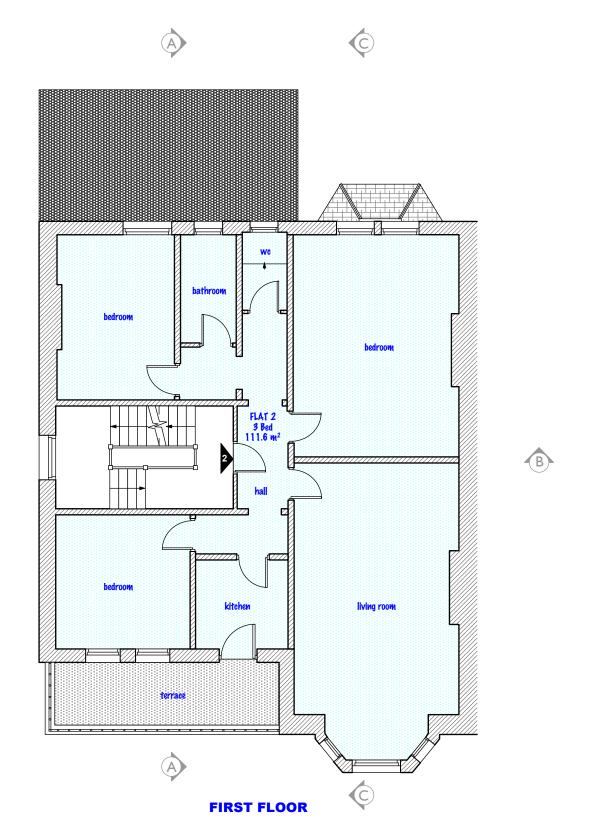

B



| DO NOT SCALE THIS DRAWING                                             | Job No <b>5336</b>         | PAD Consultancy Ltd<br>4 Abbot's Place<br>London NW6 4NP |               | d t: 020376242243<br>e: ines@pad.eu.com<br>w: www.pad.eu.com |                   | PAD   |           |
|-----------------------------------------------------------------------|----------------------------|----------------------------------------------------------|---------------|--------------------------------------------------------------|-------------------|-------|-----------|
| WRITTEN DIMENSIONS ONLY TO BE USED  ALL DIMENSIONS ARE IN MILLIMETRES | FOR PLANNING PURPOSES ONLY |                                                          |               |