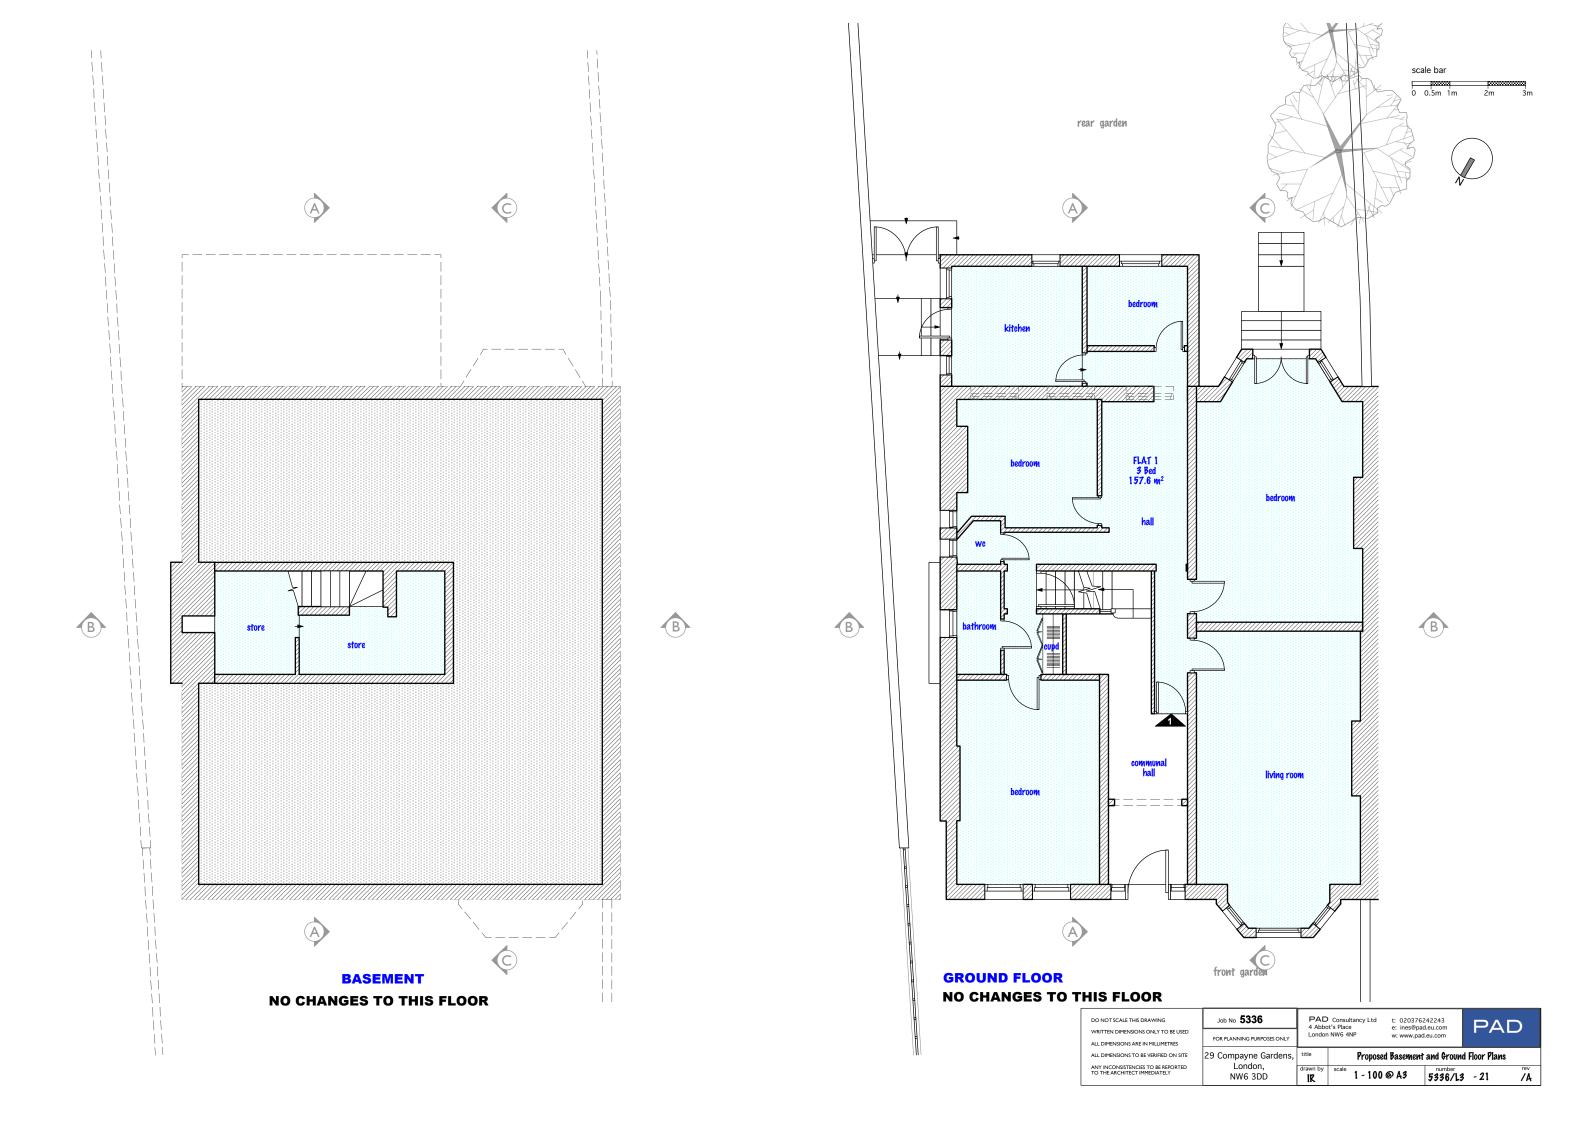

B

| DO NOT SCALE THIS DRAWING                                             | Job No <b>5336</b>         | PAD Consultancy Ltd<br>4 Abbot's Place<br>London NW6 4NP |               | d t: 020376242243<br>e: ines@pad.eu.com<br>w: www.pad.eu.com |                   | PAD   |           |
|-----------------------------------------------------------------------|----------------------------|----------------------------------------------------------|---------------|--------------------------------------------------------------|-------------------|-------|-----------|
| WRITTEN DIMENSIONS ONLY TO BE USED  ALL DIMENSIONS ARE IN MILLIMETRES | FOR PLANNING PURPOSES ONLY |                                                          |               |                                                              |                   |       |           |
| ALL DIMENSIONS TO BE VERIFIED ON SITE                                 | 29 Compayne Gardens,       | title                                                    | Existing      | First and S                                                  | econd Floor       | Plans |           |
| ANY INCONSISTENCIES TO BE REPORTED<br>TO THE ARCHITECT IMMEDIATELY    | London,<br>NW6 3DD         | drawn by                                                 | scale 1 - 100 | @ A3                                                         | number<br>5336/L3 | - 04  | rev<br>/A |