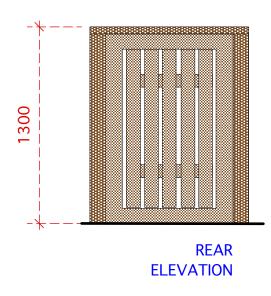

# SECURE BICYCLE HOUSING

NOTE:

REFER TO DRAWING: 5336/L3 - 20 FOR LOCATION OF BICYCLE HOUSING

| DO NOT SCALE THIS DRAWING                                          | Job No <b>5336</b>         | PAD Consultancy Ltd<br>4 Abbot's Place<br>London NW6 4NP |                | Place e: ines@pad.eu.com |         | PAD       |  |
|--------------------------------------------------------------------|----------------------------|----------------------------------------------------------|----------------|--------------------------|---------|-----------|--|
| WRITTEN DIMENSIONS ONLY TO BE USED                                 | FOR PLANNING PURPOSES ONLY |                                                          |                |                          |         |           |  |
| ALL DIMENSIONS ARE IN MILLIMETRES                                  | FOR PLANNING PURPOSES ONLY |                                                          |                |                          |         |           |  |
|                                                                    | 29 Compayne Gardens,       | title                                                    |                | ing                      |         |           |  |
| ANY INCONSISTENCIES TO BE REPORTED<br>TO THE ARCHITECT IMMEDIATELY | London,<br>NW6 3DD         | drawn by                                                 | scale 1 - 25 ( | D A3                     | 5336/L3 | 3 - 41 /A |  |