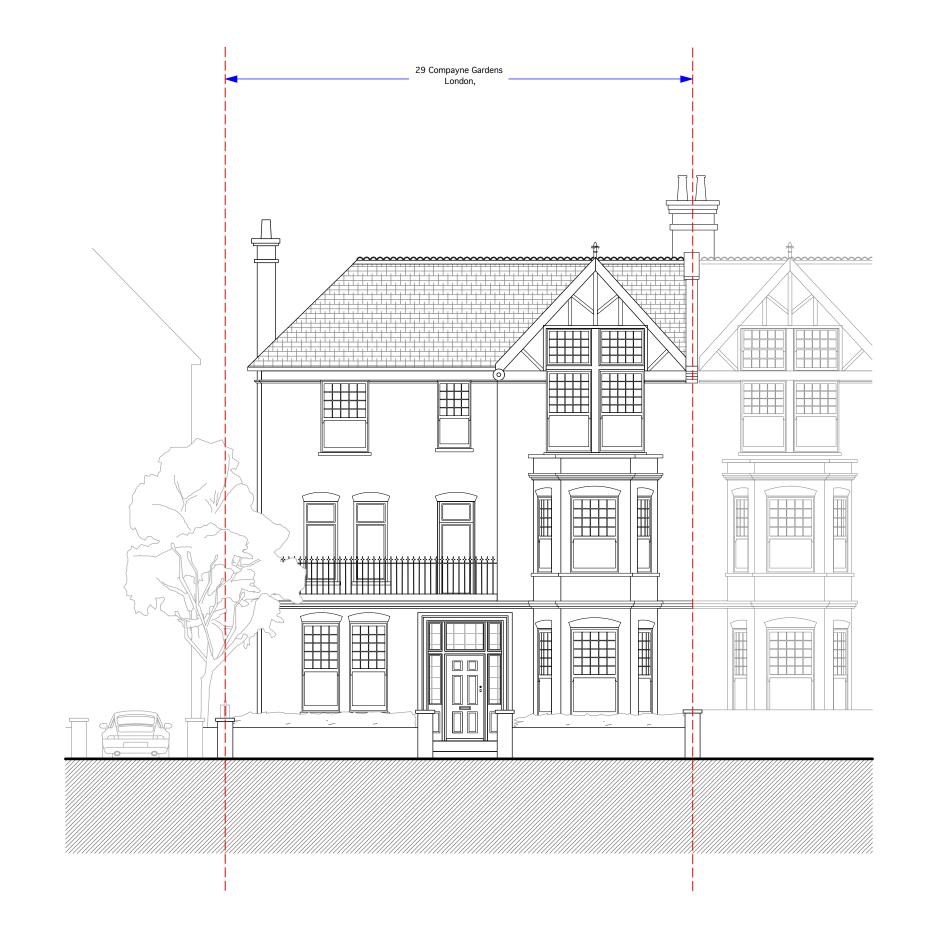

| DO NOT SCALE THIS DRAWING                                             | Job No <b>5336</b>         |                |               |                   | 242243<br>d.eu.com | PAD  |           |
|-----------------------------------------------------------------------|----------------------------|----------------|---------------|-------------------|--------------------|------|-----------|
| WRITTEN DIMENSIONS ONLY TO BE USED  ALL DIMENSIONS ARE IN MILLIMETRES | FOR PLANNING PURPOSES ONLY | London NW6 4NP |               | w: www.pad.eu.com |                    |      |           |
|                                                                       | 29 Compayne Gardens,       | title          | Existi        | ng Front E        | levation           |      |           |
| ANY INCONSISTENCIES TO BE REPORTED<br>TO THE ARCHITECT IMMEDIATELY    | London,<br>NW6 3DD         | drawn by       | scale 1 - 100 | @ A3              | number<br>5336/L3  | - 06 | rev<br>/A |