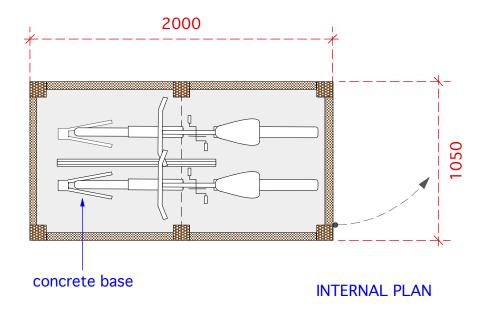

# SECURE BICYCLE HOUSING

NOTE:

REFER TO DRAWING: 5336/L3 - 20 FOR LOCATION OF BICYCLE HOUSING

| DO NOT SCALE THIS DRAWING                                          | Job No <b>5336</b>         | PAD Consultancy Ltd<br>4 Abbot's Place<br>London NW6 4NP |                | Place e: ines@pad.eu.com |         | PAD       |  |
|--------------------------------------------------------------------|----------------------------|----------------------------------------------------------|----------------|--------------------------|---------|-----------|--|
| WRITTEN DIMENSIONS ONLY TO BE USED                                 | FOR PLANNING PURPOSES ONLY |                                                          |                |                          |         |           |  |
| ALL DIMENSIONS ARE IN MILLIMETRES                                  | FOR PLANNING PURPOSES ONLY |                                                          |                |                          |         |           |  |
|                                                                    | 29 Compayne Gardens,       | title                                                    |                | ing                      |         |           |  |
| ANY INCONSISTENCIES TO BE REPORTED<br>TO THE ARCHITECT IMMEDIATELY | London,<br>NW6 3DD         | drawn by                                                 | scale 1 - 25 ( | D A3                     | 5336/L3 | 3 - 41 /A |  |