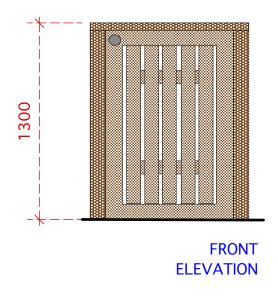

# SECURE BICYCLE HOUSING

NOTE:

REFER TO DRAWING: 5336/L3 - 20 FOR LOCATION OF BICYCLE HOUSING

| DO NOT SCALE THIS DRAWING                                          | Job No <b>5336</b>         | PAD Consultancy Ltd<br>4 Abbot's Place<br>London NW6 4NP |                | Place e: ines@pad.eu.com |         | PAD       |  |
|--------------------------------------------------------------------|----------------------------|----------------------------------------------------------|----------------|--------------------------|---------|-----------|--|
| WRITTEN DIMENSIONS ONLY TO BE USED                                 | FOR PLANNING PURPOSES ONLY |                                                          |                |                          |         |           |  |
| ALL DIMENSIONS ARE IN MILLIMETRES                                  | FOR PLANNING PURPOSES ONLY |                                                          |                |                          |         |           |  |
|                                                                    | 29 Compayne Gardens,       | title                                                    |                | ing                      |         |           |  |
| ANY INCONSISTENCIES TO BE REPORTED<br>TO THE ARCHITECT IMMEDIATELY | London,<br>NW6 3DD         | drawn by                                                 | scale 1 - 25 ( | D A3                     | 5336/L3 | 3 - 41 /A |  |