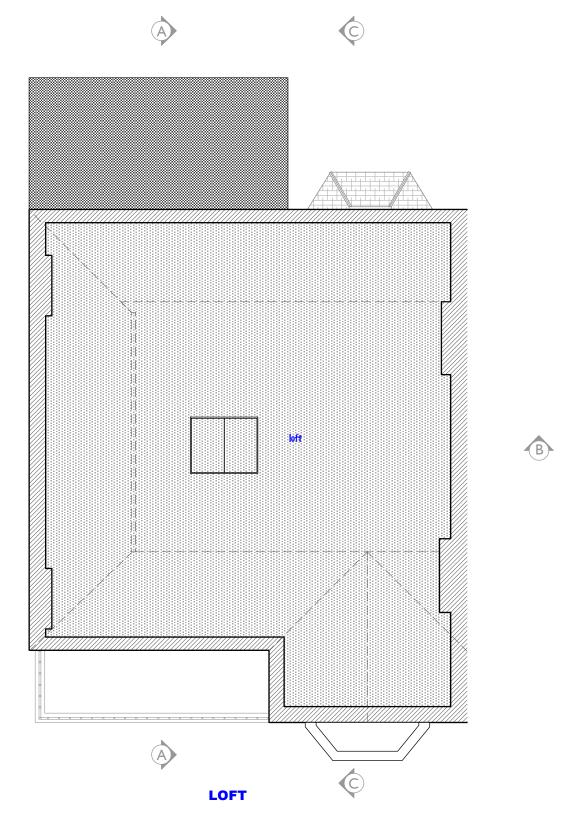

**(**C)

B

|      | B |
|------|---|
| ROOF |   |

A

| DO NOT SCALE THIS DRAWING WRITTEN DIMENSIONS ONLY TO BE USED       | Job No <b>5336</b>   |          |                              | e: ines@pad.eu.com<br>w: www.pad.eu.com |         | PAD  |            |
|--------------------------------------------------------------------|----------------------|----------|------------------------------|-----------------------------------------|---------|------|------------|
| ALL DIMENSIONS ARE IN MILLIMETRES                                  |                      |          |                              |                                         |         |      |            |
| ALL DIMENSIONS TO BE VERIFIED ON SITE                              | 29 Compayne Gardens, |          | Existing Loft and Roof Plans |                                         |         |      |            |
| ANY INCONSISTENCIES TO BE REPORTED<br>TO THE ARCHITECT IMMEDIATELY | London,<br>NW6 3DD   | drawn by | 1 - 100                      | @ A3                                    | 5336/L3 | - 05 | / <b>A</b> |