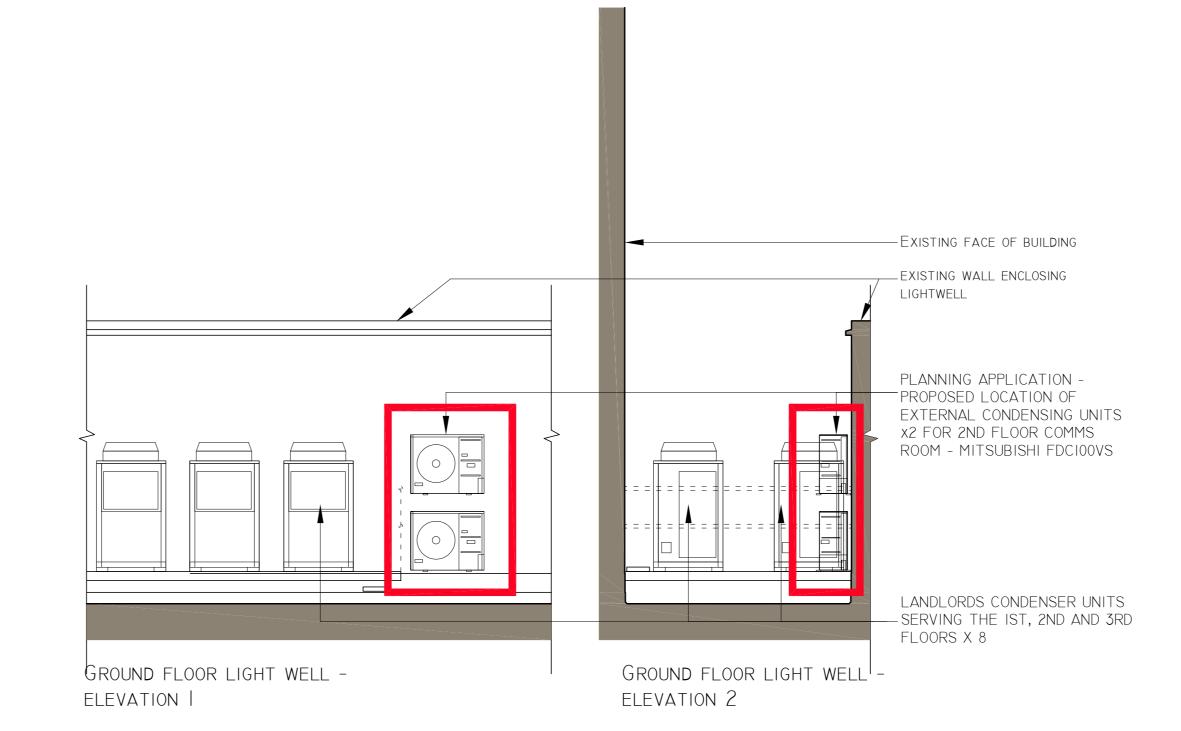

## **PROPOSED ELEVATIONS** scale 1:50

| FLOOR<br>WELL                | 4                               |
|------------------------------|---------------------------------|
|                              | PROJECT<br>Office relocation    |
|                              | 2nd floor - High Holborn House  |
| F LIGHTWELL AT<br>LOOR LEVEL | DRAWING TITLE                   |
|                              | PROPOSED EXTERNAL               |
|                              | AC CONDENSING UNITS             |
|                              | PLAN AND ELEVATIONS             |
|                              | status<br>PLANNING              |
|                              | DATE MAY 2015 DRN. RE CHK. APP. |
|                              |                                 |