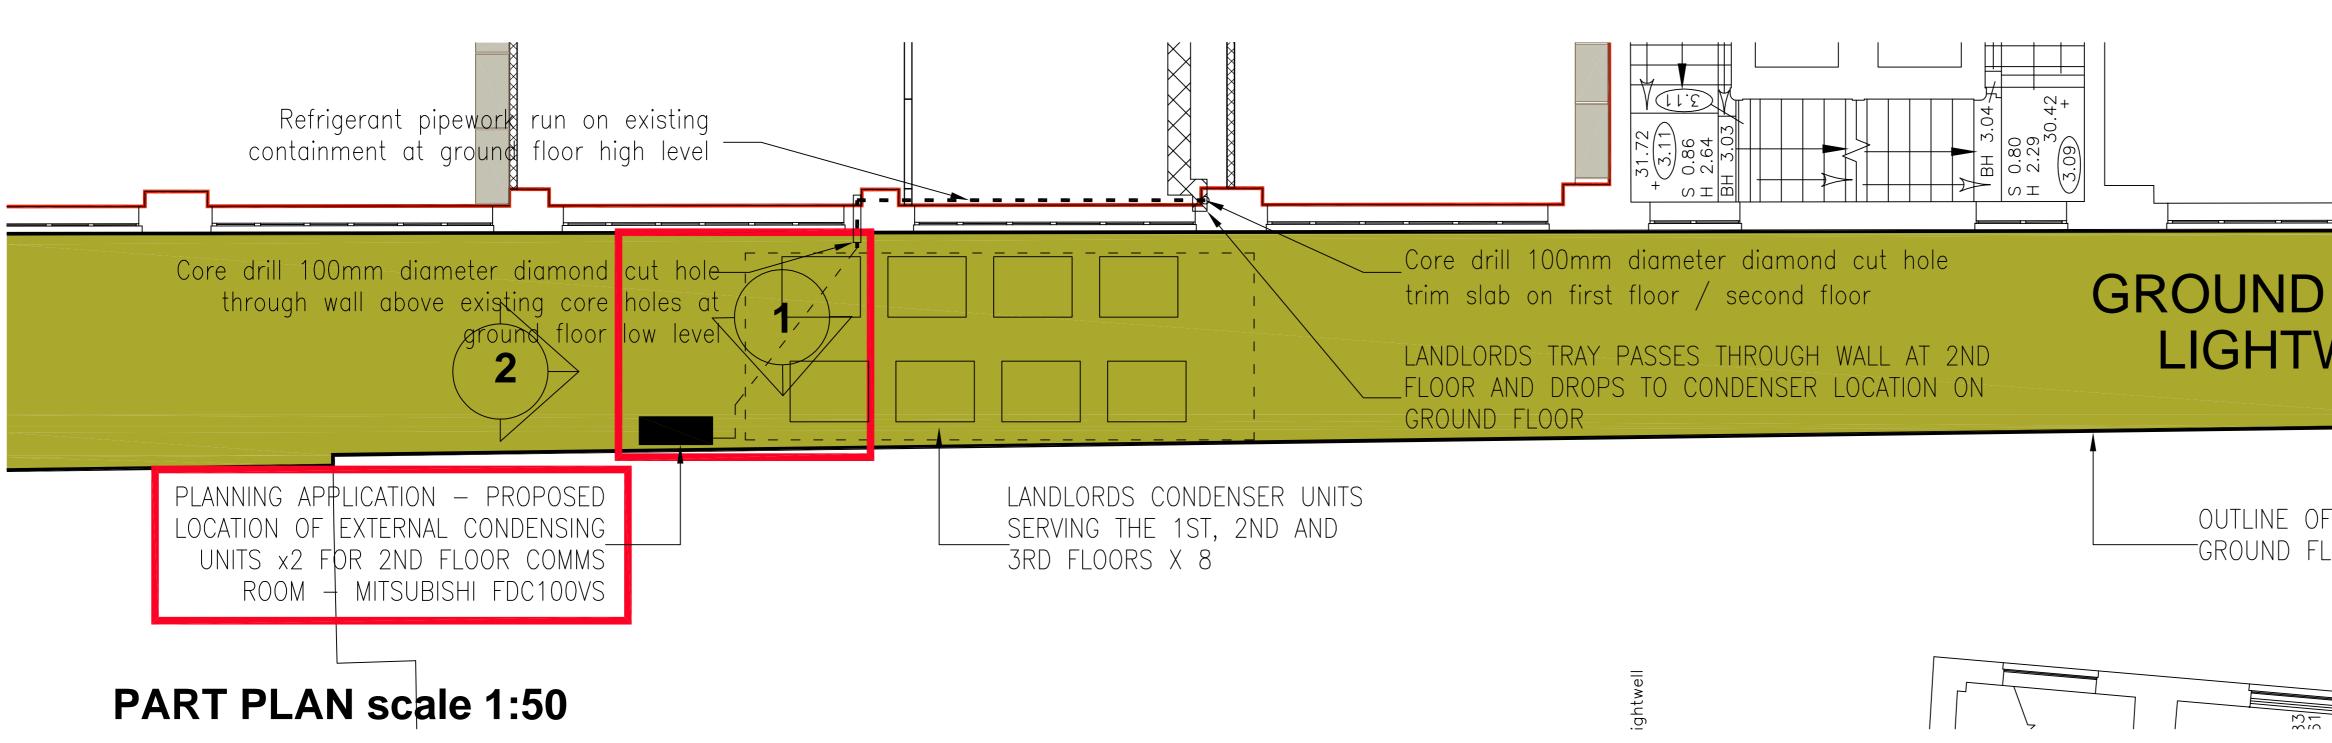

| FLOOR<br>WELL                | 4                               |
|------------------------------|---------------------------------|
|                              | PROJECT<br>Office relocation    |
|                              | 2nd floor - High Holborn House  |
| F LIGHTWELL AT<br>LOOR LEVEL | DRAWING TITLE                   |
|                              | PROPOSED EXTERNAL               |
|                              | AC CONDENSING UNITS             |
|                              | PLAN AND ELEVATIONS             |
|                              | status<br>PLANNING              |
|                              | DATE MAY 2015 DRN. RE CHK. APP. |
|                              |                                 |