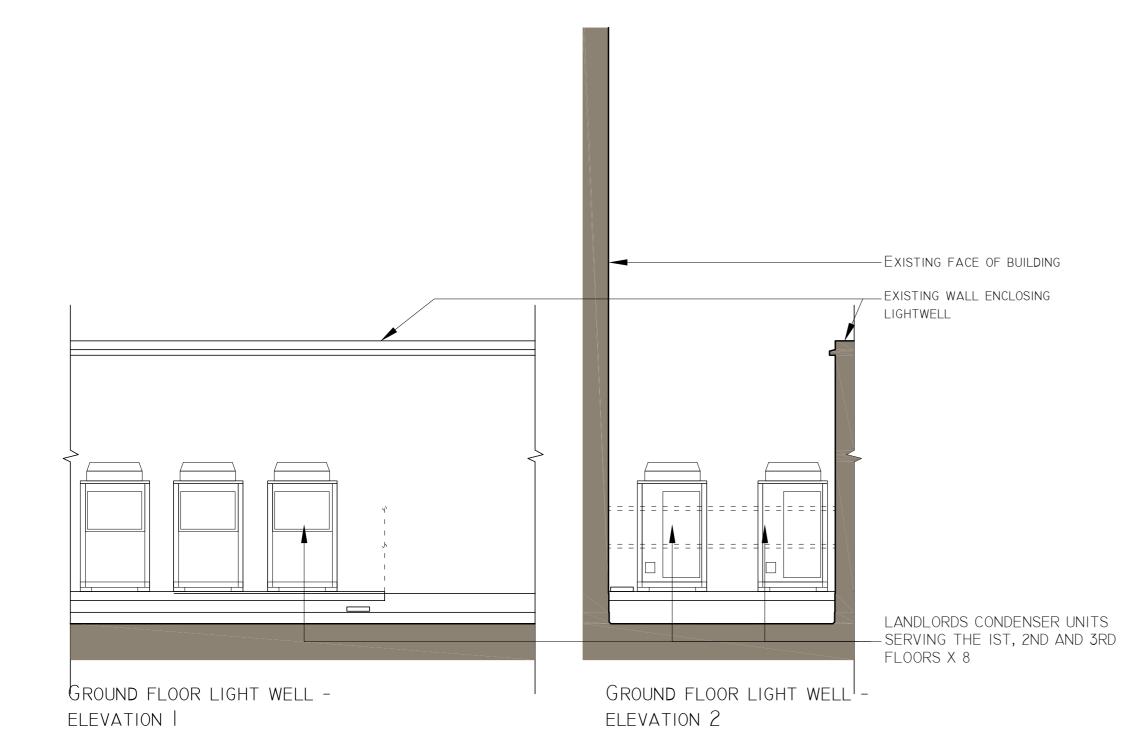

## **EXISTING ELEVATIONS** scale 1:50

| FLOOR<br>WELL                | 4                               |
|------------------------------|---------------------------------|
|                              | PROJECT<br>Office relocation    |
|                              | 2nd floor - High Holborn House  |
| F LIGHTWELL AT<br>LOOR LEVEL | DRAWING TITLE                   |
|                              | PROPOSED EXTERNAL               |
|                              | AC CONDENSING UNITS             |
|                              | PLAN AND ELEVATIONS             |
|                              | status<br>PLANNING              |
|                              | DATE MAY 2015 DRN. RE CHK. APP. |
|                              |                                 |