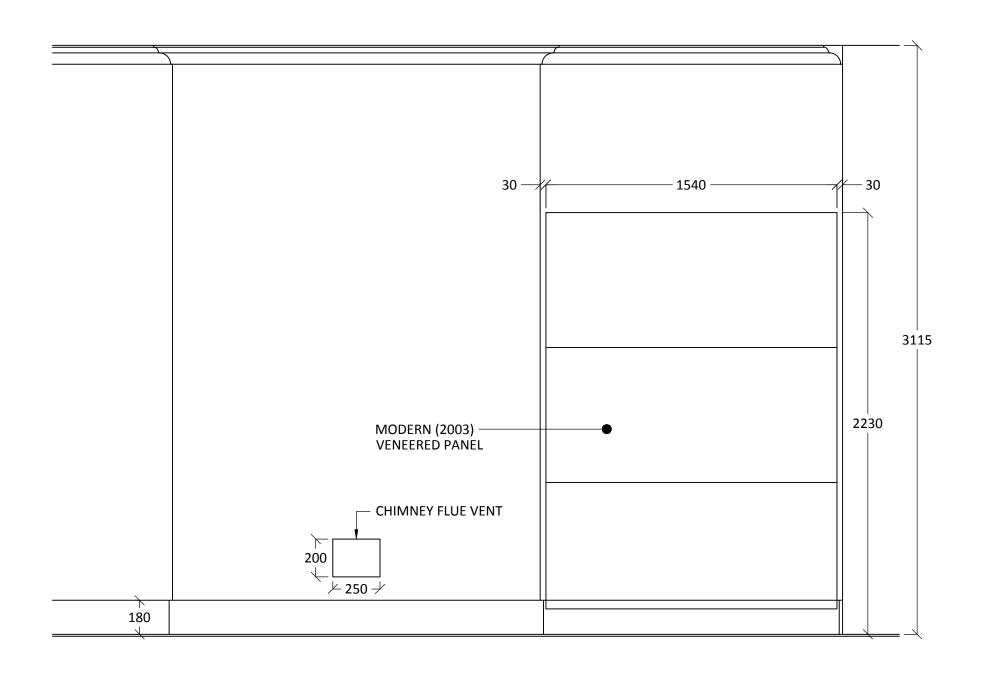

T: 020 3771 4671 M: 07881 220206 E: mark@gazelle.london

Atlantic House, London, W1C 2JF

**Monckton Chambers** 

**Raymond Buildings** 

Drawing Title:

Existing Elevation

Drawn By: BC

Date: 14.05.15

Scale: 1:20 @ A3

Rev'n: **00** 

Project No: 15-0024

Drawing No: E-003