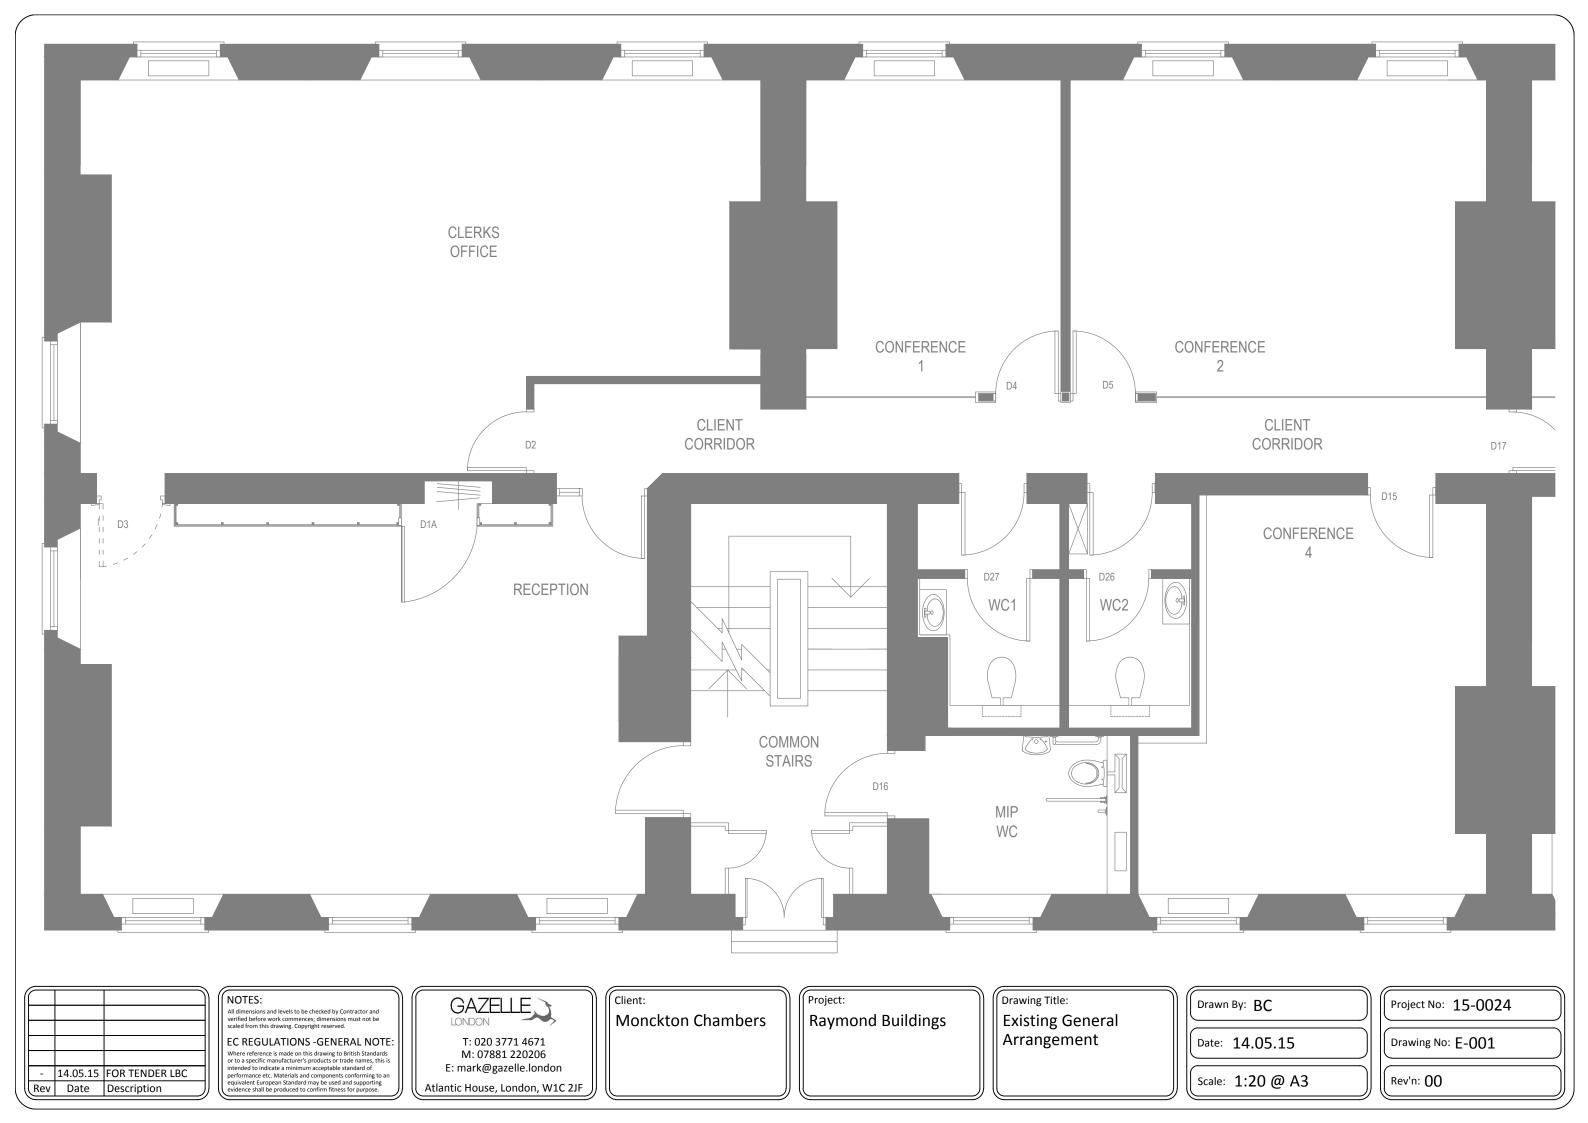

All dimensions and levels to be checked by Contractor and verified before work commences; dimensions must not be scaled from this drawing. Copyright reserved.

EC REGULATIONS -GENERAL NOTE:

Where reference is made on this drawing to British Standards or to a specific manufacturer's products or trade names, this is intended to indicate a minimum acceptable standard of performance etc. Materials and components conforming to an equivalent European Standard may be used and supporting evidence shall be produced to confirm fitness for purpose.



T: 020 3771 4671 M: 07881 220206 E: mark@gazelle.london

Atlantic House, London, W1C 2JF

**Monckton Chambers** 

**Raymond Buildings** 

Drawing Title:

Existing Elevation

Drawn By: BC

Date: 14.05.15

Scale: 1:20 @ A3

Rev'n: **00** 

Projec