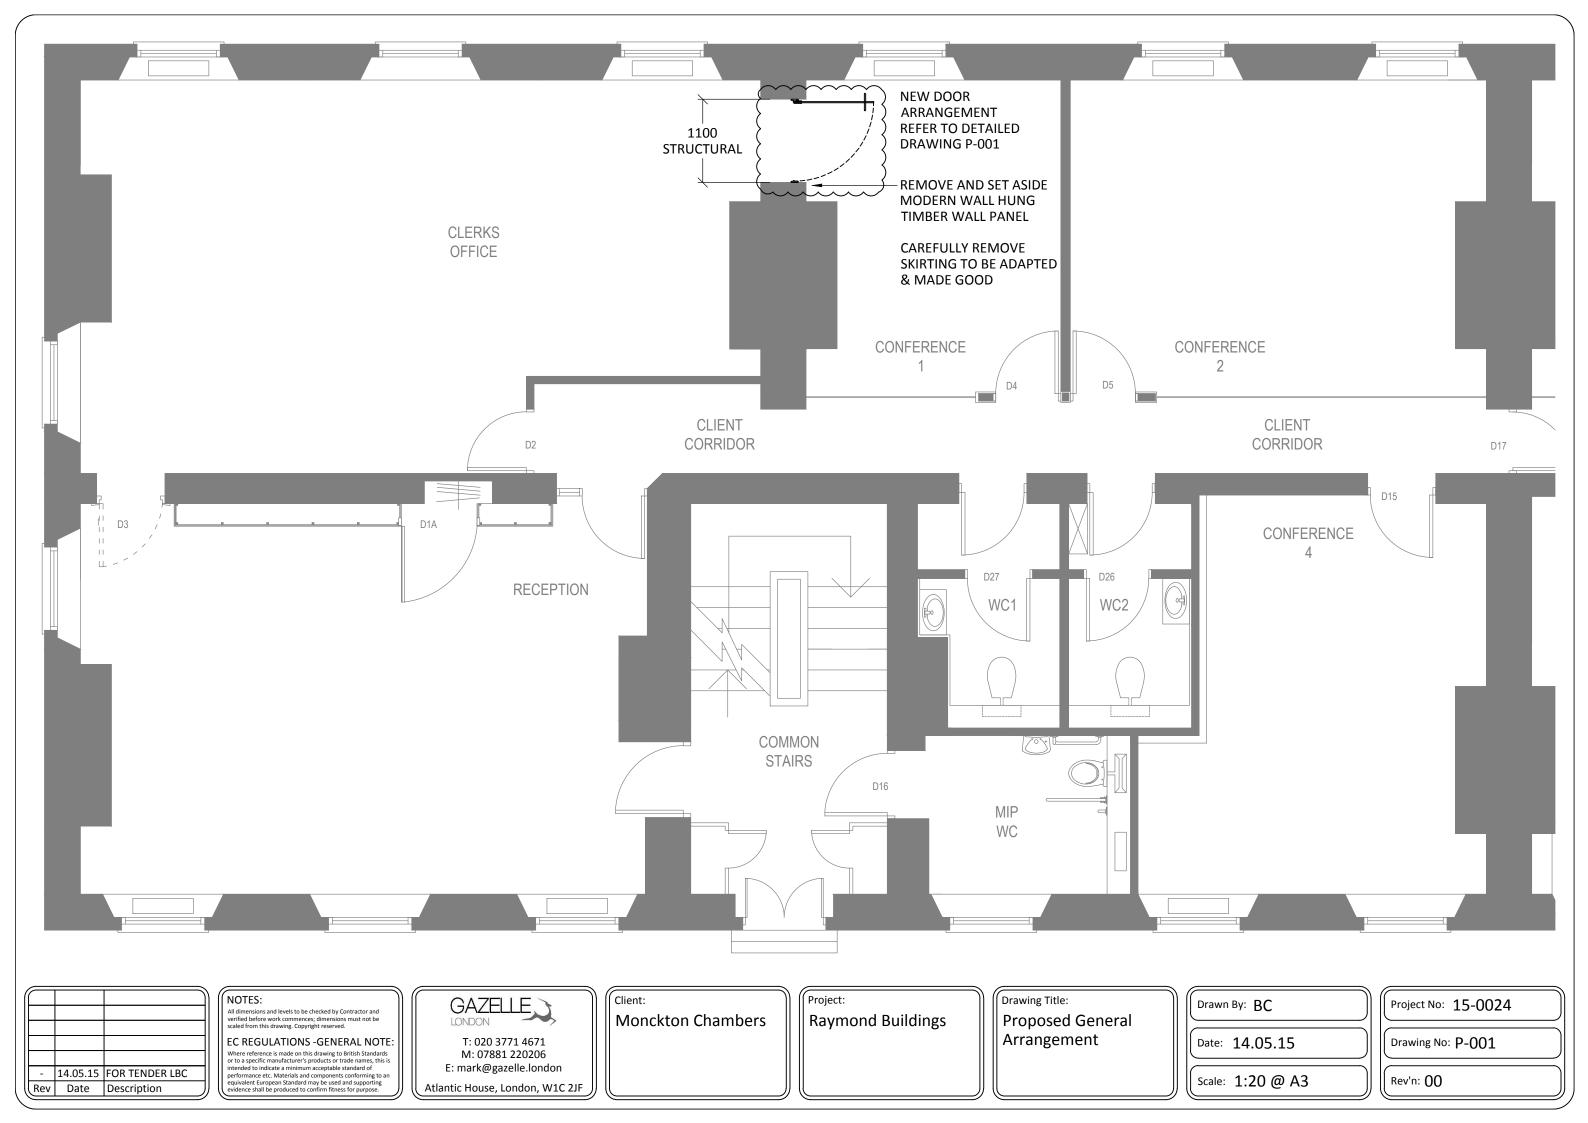

Scale: 1:20 @ A3

Project No: 15-0024

Drawing No: P-002

Rev'n: **00** 

MASONARY ARCHING ACTION MEANS THAT ONLY THE MASONARY WITHIN THE LOAD TRIANGLE (INDICATED ABOVE) IS CARRIED BY THE LINTEL. LOAD FROM THE MASONARY OUTSIDE OF THIS TRIANGLE IS CARRIED BY THE WALL EITHER SIDE OF THE OPENING