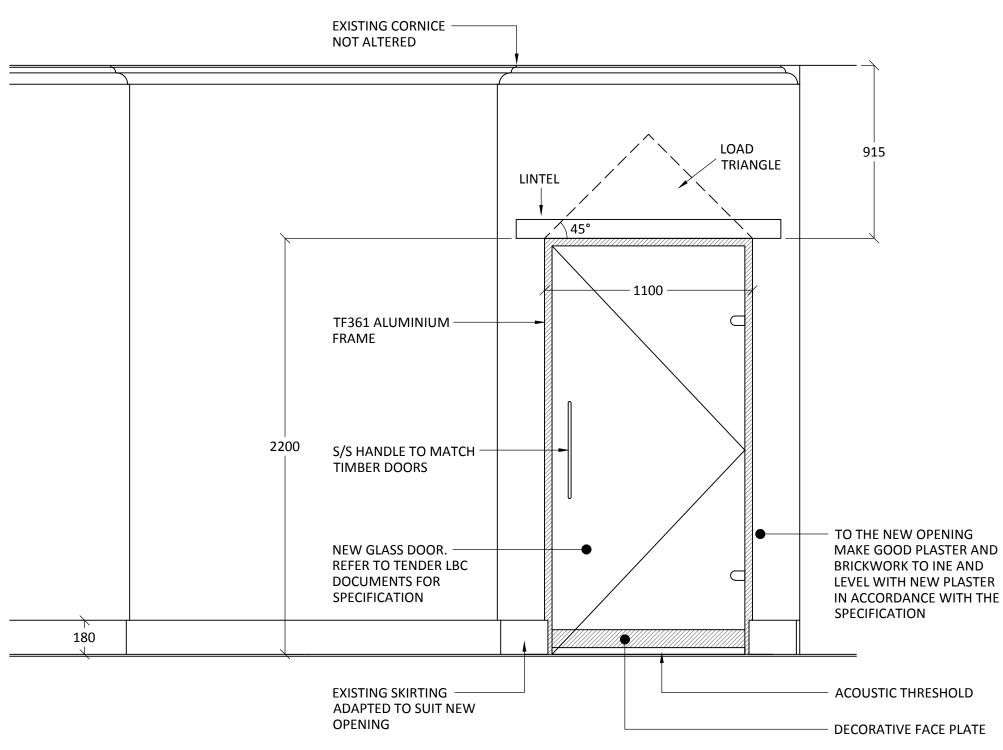

Scale: 1:20 @ A3

Project No: 15-0024

Drawing No: P-002

Rev'n: **00** 

MASONARY ARCHING ACTION MEANS THAT ONLY THE MASONARY WITHIN THE LOAD TRIANGLE (INDICATED ABOVE) IS CARRIED BY THE LINTEL. LOAD FROM THE MASONARY OUTSIDE OF THIS TRIANGLE IS CARRIED BY THE WALL EITHER SIDE OF THE OPENING