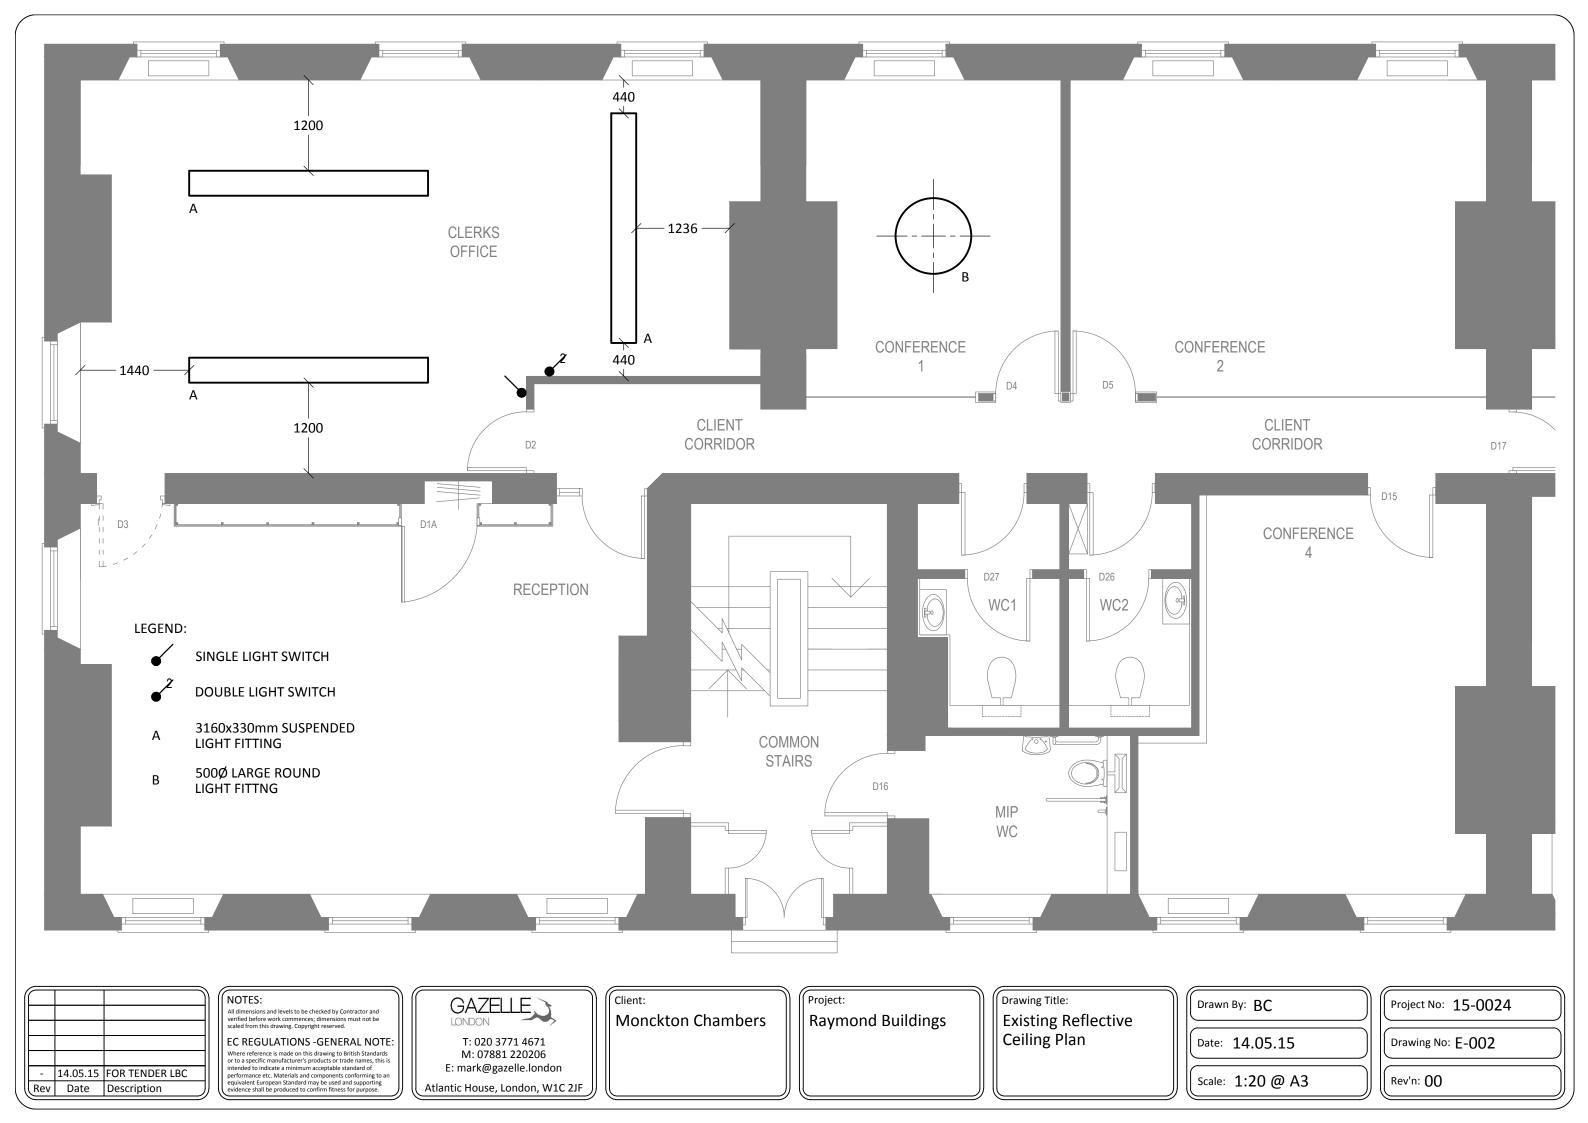

All dimensions and levels to be checked by Contractor and verified before work commences; dimensions must not be scaled from this drawing. Copyright reserved.

EC REGULATIONS -GENERAL NOTE:

Where reference is made on this drawing to British Standards or to a specific manufacturer's products or trade names, this is intended to indicate a minimum acceptable standard of performance etc. Materials and components conforming to an equivalent European Standard may be used and supporting evidence shall be produced to confirm fitness for purpose.



T: 020 3771 4671 M: 07881 220206 E: mark@gazelle.london

Atlantic House, London, W1C 2JF

**Monckton Chambers** 

**Raymond Buildings** 

Drawing Title:

Existing Elevation

Drawn By: BC

Date: 14.05.15

Scale: 1:20 @ A3

Rev'n: **00** 

Project