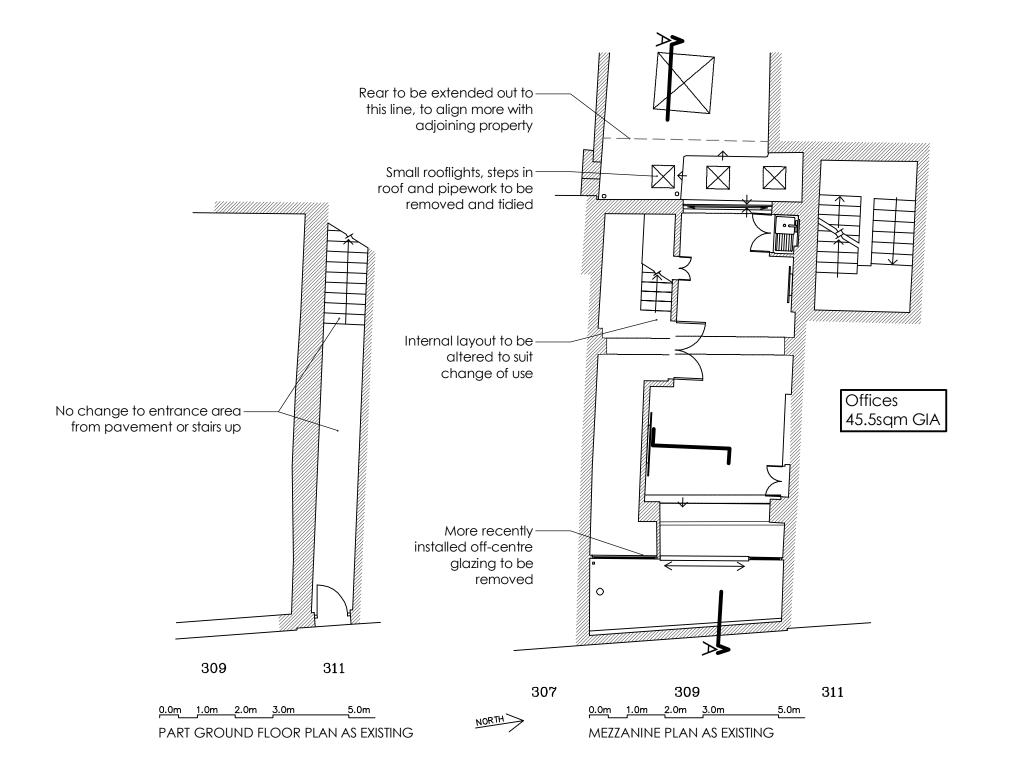

| NOTES:                   |                                                   |                  |  |
|--------------------------|---------------------------------------------------|------------------|--|
| ALL SCALE                | S/DIMENSIONS FOR PLANNING PURF                    | OSES ONLY.       |  |
| revA                     | Amended.                                          | 28/04/15         |  |
|                          |                                                   |                  |  |
|                          |                                                   |                  |  |
| DRAWING TITLE            |                                                   |                  |  |
|                          | Part Ground and Mezzai<br>Floor Plans as Existing | _                |  |
| ADDRESS                  | 309 Kentish Town Roa<br>London NW5                | d                |  |
| Rear and Roof Extensions |                                                   | April 2015       |  |
|                          |                                                   | 1:100 @ A3       |  |
| CUENT                    | Create REIT                                       | 22595-05<br>revA |  |
|                          | Fresson&Tee CHARTERED SURVEYORS                   |                  |  |
|                          | 1 SANDWICH STREET<br>LONDON WC1H 9PF              | _                |  |
|                          | Tel: (020) 7391 7100 Fax: (020) 7391 7            | 121              |  |