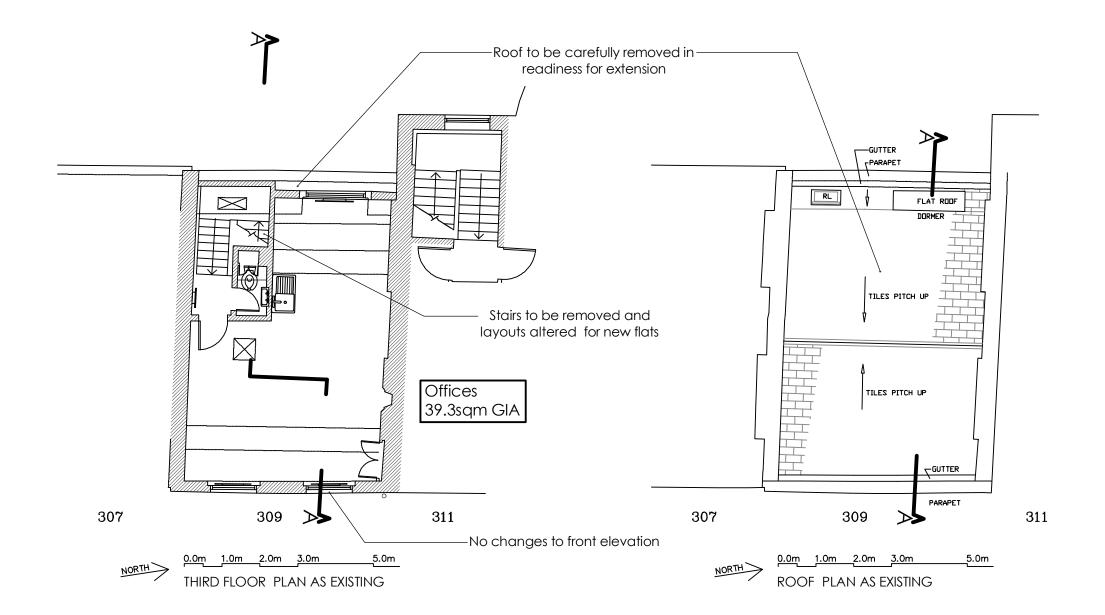

Tel: (020) 7391 7100 Fax: (020) 7391 7121

**NOTES:** 

| NOTES:                   |                                          |                  |  |
|--------------------------|------------------------------------------|------------------|--|
| ALL SCALI                | ES/DIMENSIONS FOR PLANNING PUR           | POSES ONLY.      |  |
| revA                     | Amended.                                 | 28/04/15         |  |
|                          |                                          |                  |  |
|                          |                                          |                  |  |
| DRAWING TITLE            |                                          |                  |  |
|                          | Third Floor and Roo<br>Plans as Existing | f                |  |
| A DDRESS                 | 309 Kentish Town Roa<br>London NW5       | ıd               |  |
| Rear and Roof Extensions |                                          | April 201        |  |
| Nea                      | 1:100 @ A                                |                  |  |
| Create REIT              |                                          | 22595-07<br>revA |  |
|                          | Fresson&Tee                              |                  |  |
|                          | 1 SANDWICH STREET<br>LONDON WC1H 9PF     |                  |  |
|                          | Tel: (020) 7391 7100 Fax: (020) 7391     | 7121             |  |