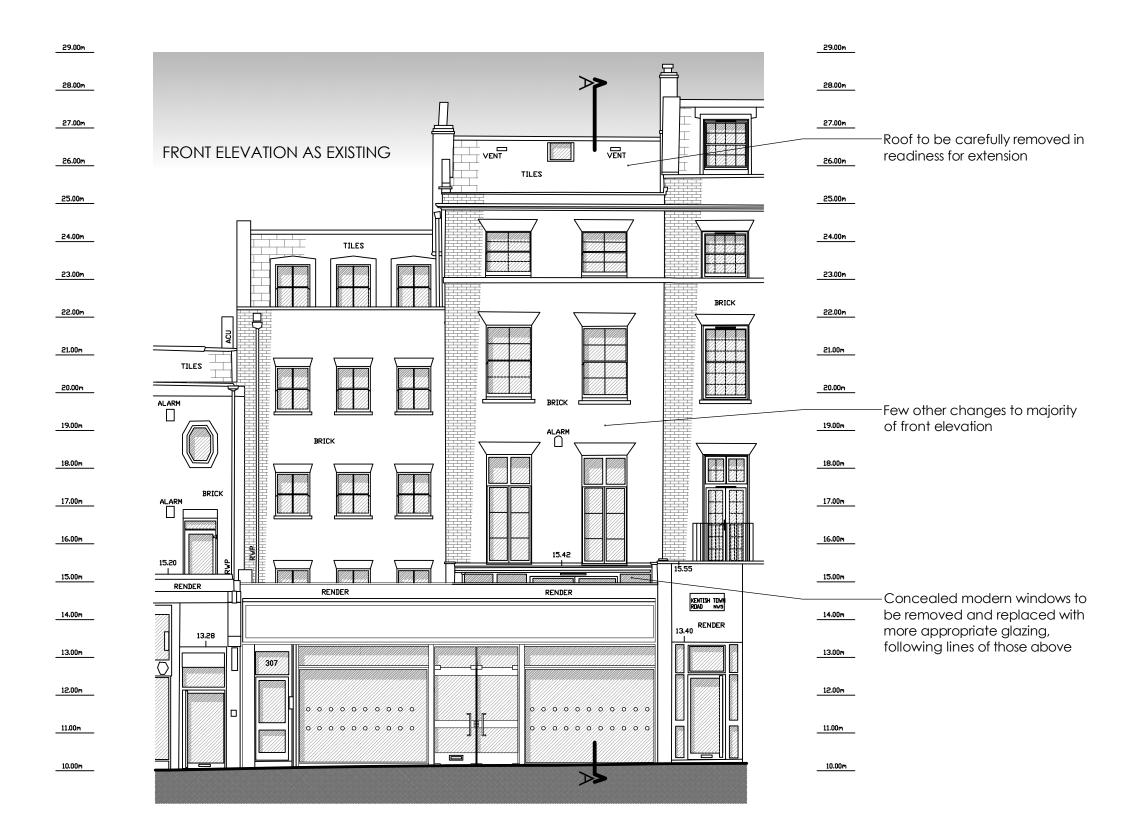

| NOTES:                   |                                                   |                  |  |
|--------------------------|---------------------------------------------------|------------------|--|
| ALL SCALE                | S/DIMENSIONS FOR PLANNING PURF                    | OSES ONLY.       |  |
| revA                     | Amended.                                          | 28/04/15         |  |
|                          |                                                   |                  |  |
|                          |                                                   |                  |  |
| DRAWING TITLE            |                                                   |                  |  |
|                          | Part Ground and Mezzai<br>Floor Plans as Existing | _                |  |
| ADDRESS                  | 309 Kentish Town Roa<br>London NW5                | d                |  |
| Rear and Roof Extensions |                                                   | April 2015       |  |
|                          |                                                   | 1:100 @ A3       |  |
| CUENT                    | Create REIT                                       | 22595-05<br>revA |  |
|                          | Fresson&Tee CHARTERED SURVEYORS                   |                  |  |
|                          | 1 SANDWICH STREET<br>LONDON WC1H 9PF              | _                |  |
|                          | Tel: (020) 7391 7100 Fax: (020) 7391 7            | 121              |  |