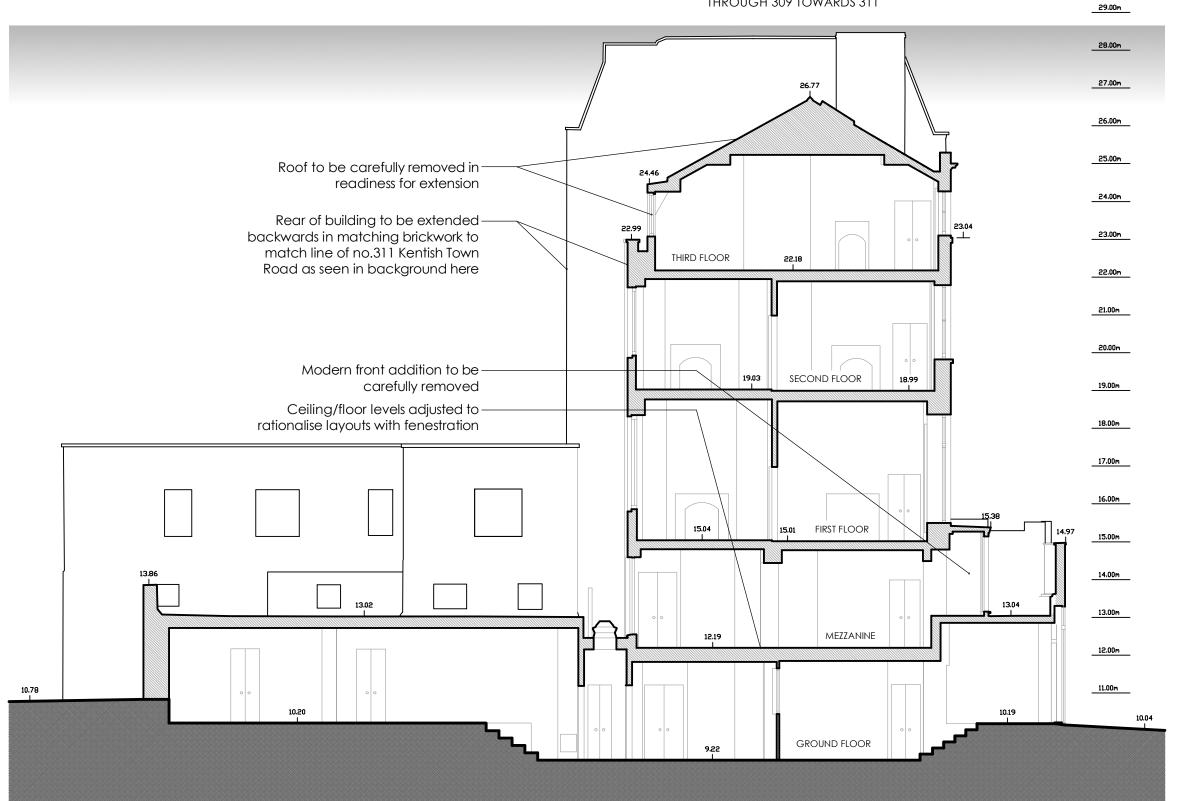

## SECTION A-A AS EXISTING THROUGH 309 TOWARDS 311

| NOTES:                   |                                        |        |               |  |
|--------------------------|----------------------------------------|--------|---------------|--|
| ALL SCALES               | S/DIMENSIONS FOR PLANNING PURP         | OSES C | ONLY.         |  |
| revA                     | Amended.                               |        | 28/04/15      |  |
|                          |                                        |        |               |  |
|                          |                                        |        |               |  |
| RAWING TITLE             | Section A-A<br>as Existing             |        |               |  |
| DDRESS                   | 309 Kentish Town Road<br>London NW5    | d      |               |  |
| Rear and Roof Extensions |                                        | •      | April 2015    |  |
|                          |                                        | 1:10   | 00 @ A3       |  |
| Create REIT              |                                        |        | 595-09<br>evA |  |
|                          | Fresson&Tee CHARTERED SURVEYORS        |        |               |  |
|                          | 1 SANDWICH STREET<br>LONDON WC1H 9PF   |        |               |  |
|                          | Tel: (020) 7391 7100 Fax: (020) 7391 7 | 121    | жазананы      |  |