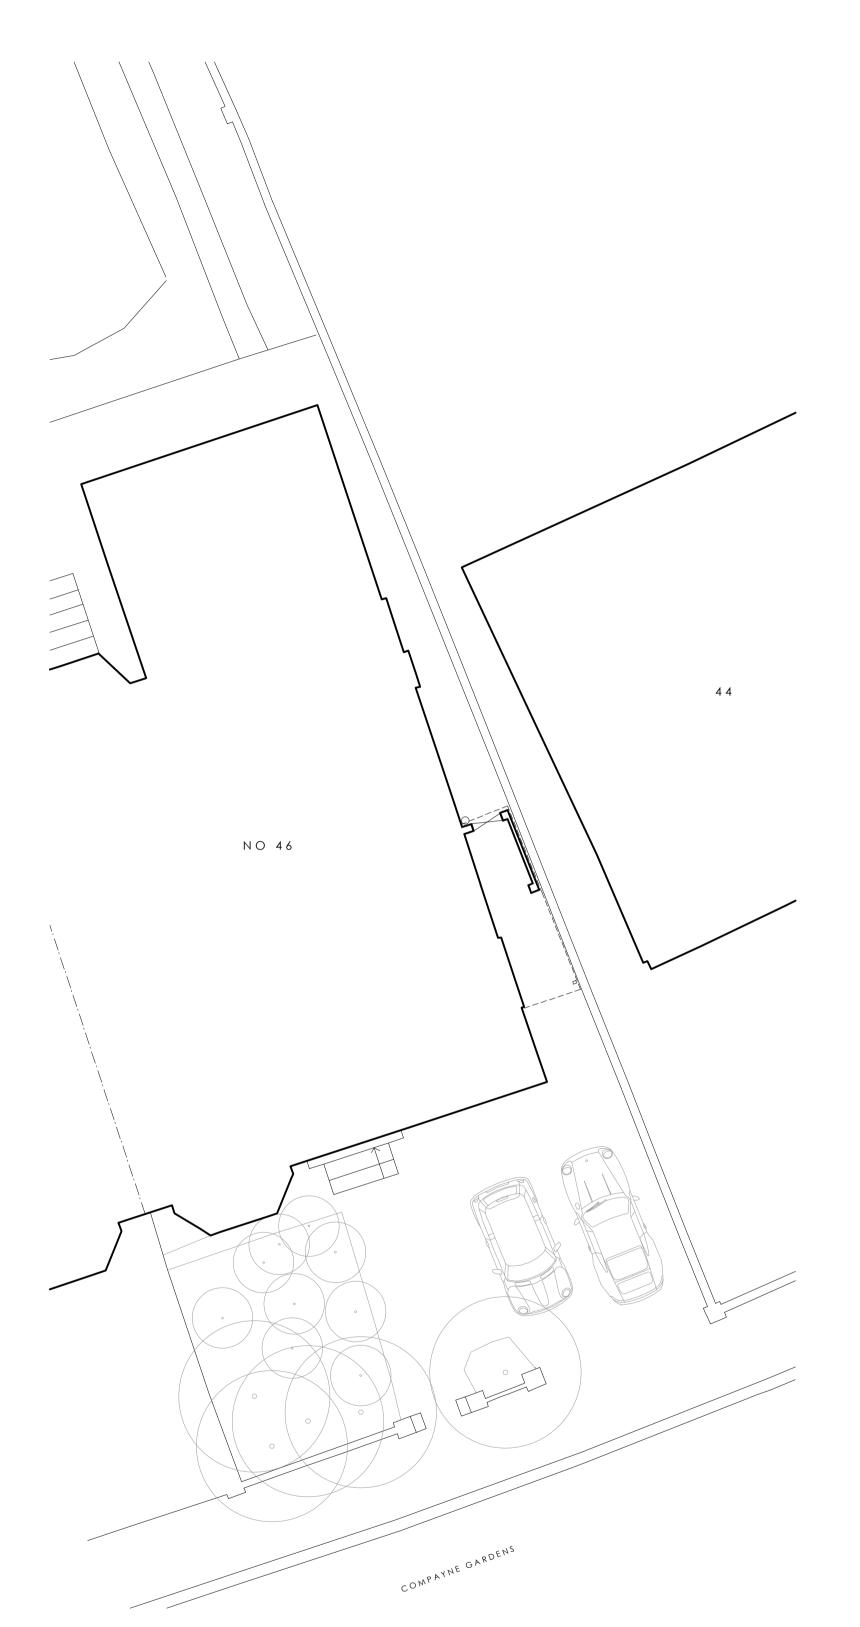

GROUND FLOOR PLAN





SOUTH ELEVATION



NORTH ELEVATION

## **Hayward Smart** Architects

Copyright reserved

drawing

Do not scale this drawing - refer to dimensions

Check all dimensions on site before proceeding with any work and notify the architect immediately if any descrepencies are found with this

The Coach House 3a New Street, Shipston-on-Stour Warwickshire, CV36 4EW 01608 661000 t

studio@hsarchitects.co.uk

|          |                          | 3.00.00.000.000         |
|----------|--------------------------|-------------------------|
| Client   |                          |                         |
|          | 46 Compayne Ga           | rdens Management Co Ltd |
| Project  |                          |                         |
|          | 46 Compayne Ga<br>London | rde