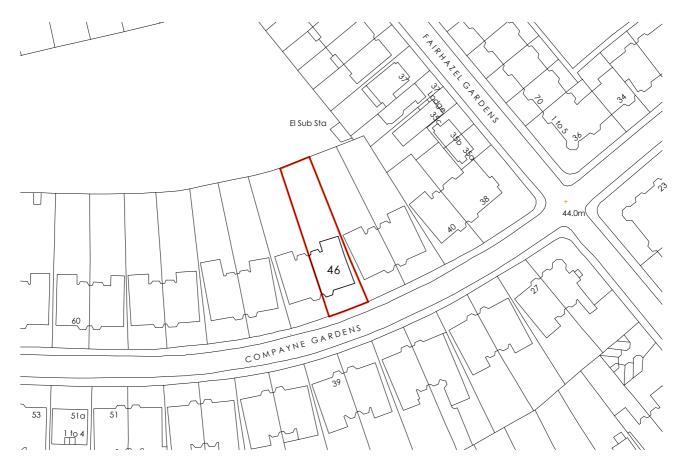

Mapping contents (c) Crown copyright and database rights 2014 Ordnance Survey 100035207

| The Coach House 3a New Street, Shipston-on-Stour Warnvickshire, CV34 AEW 01608 661000 t studio@hsarchitects.co.uk |                                  | 7                  | <b>Hayward Smart</b> Architects |
|-------------------------------------------------------------------------------------------------------------------|----------------------------------|--------------------|---------------------------------|
| Client                                                                                                            | 46 Compayne Garden Management Co | Date<br>March 2015 |                                 |
| Job                                                                                                               |                                  | Scale 1:1250 @ A4  | Drawn<br>SH                     |
| <br>Drawing                                                                                                       |                                  | Job Number         | Drawing Number                  |
|                                                                                                                   | Site Location Plan               | 15-007             | 01                              |