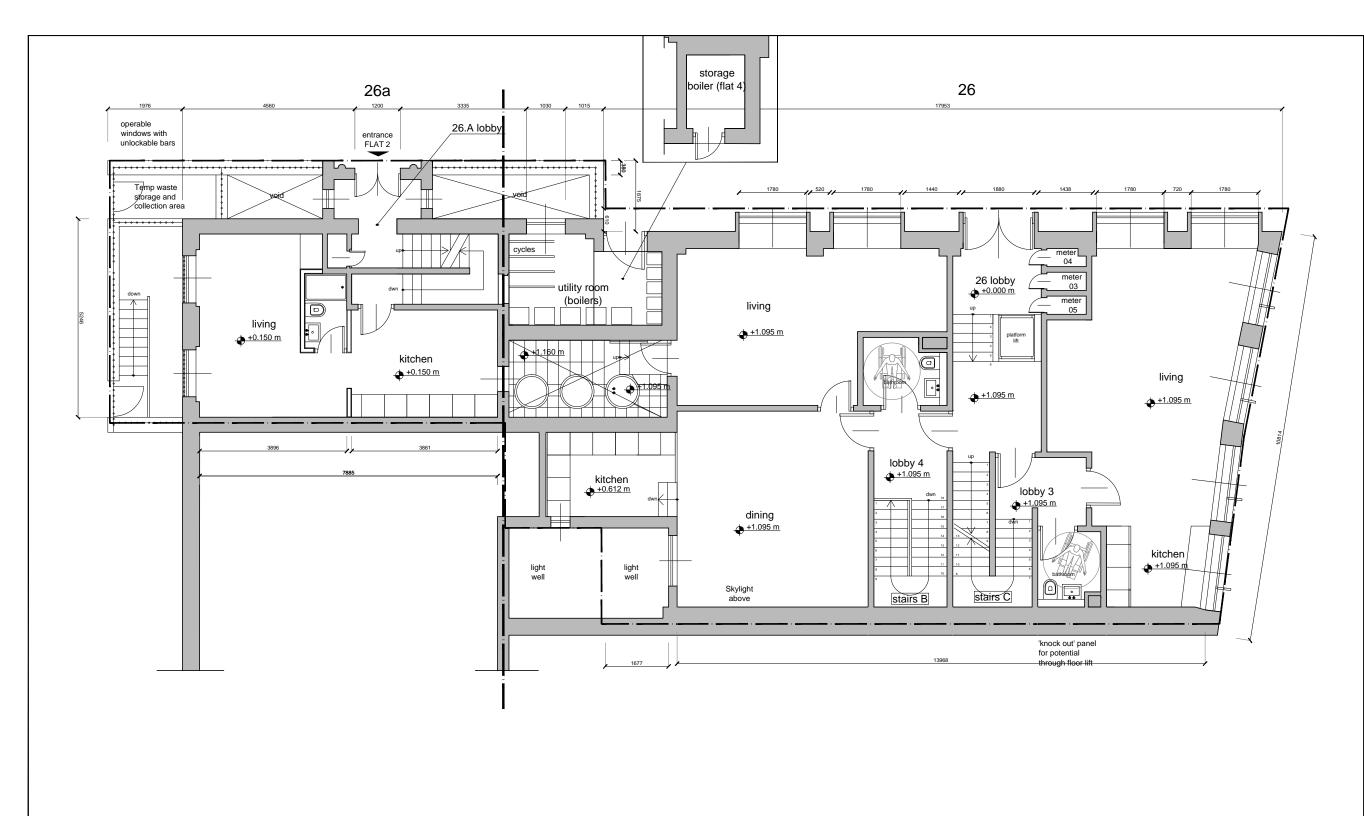

(1)<u>GROUND LEVEL PROPOSED FLOOR</u> PLAN

| CLIE                                                                                                                                          | NT                                                              |          |
|-----------------------------------------------------------------------------------------------------------------------------------------------|-----------------------------------------------------------------|----------|
| York Global LTD                                                                                                                               |                                                                 |          |
| Project                                                                                                                                       |                                                                 |          |
|                                                                                                                                               |                                                                 |          |
| 26 Argyle Square<br>London WC1H 8AP                                                                                                           |                                                                 |          |
|                                                                                                                                               |                                                                 |          |
| ARCHITECT                                                                                                                                     |                                                                 |          |
|                                                                                                                                               |                                                                 |          |
| Office for Angleite stored Order                                                                                                              |                                                                 |          |
| Office for Architectural Culture<br>Architecture   Master Plan   Utban Design   Environment  <br>Interiors   Product   Performing Arts Design |                                                                 |          |
| Southbank House, Black Prince Road, London SE1 7SJ,<br>United Kingdom                                                                         |                                                                 |          |
| REGISTERED IN ENGLAND & WALES OFFICE FOR ARCHITECTURAL CULTURE LTD NO 7400693                                                                 |                                                                 |          |
|                                                                                                                                               |                                                                 |          |
|                                                                                                                                               |                                                                 |          |
| Notes                                                                                                                                         |                                                                 |          |
| Do not scale the drawings, use only                                                                                                           |                                                                 |          |
| dimensions where indicated. Where no<br>dimension is indicated then site surveys                                                              |                                                                 |          |
| should be undertaken.                                                                                                                         |                                                                 |          |
| All dimensions should be checked on site<br>before any manufacture or construction is                                                         |                                                                 |          |
| undertaken                                                                                                                                    |                                                                 |          |
| ISSUE                                                                                                                                         |                                                                 |          |
| No.                                                                                                                                           | Description                                                     | Date     |
| а                                                                                                                                             |                                                                 | 11/09/13 |
| b                                                                                                                                             | draft issue for pre planning                                    | 16/09/13 |
| с                                                                                                                                             | draft issue for pre planning                                    | 03/02/14 |
| d                                                                                                                                             | draft issue for pre planning                                    | 10/03/14 |
| е                                                                                                                                             | issue for planning                                              | 13/03/14 |
| f                                                                                                                                             | issue for planning                                              | 28/04/14 |
| g                                                                                                                                             | issue for planning                                              | 17/07/14 |
| h                                                                                                                                             | issue for planning                                              | 21/07/14 |
| i                                                                                                                                             | issue for planning                                              | 20/08/14 |
| j                                                                                                                                             | issue for planning                                              | 25/09/14 |
| k                                                                                                                                             | for approval of minor amendments<br>on listed building consent. | 17/03/15 |
| SCAL                                                                                                                                          |                                                                 |          |
| 1 : 100 @ A3                                                                                                                                  |                                                                 |          |
| DRAWN BY                                                                                                                                      |                                                                 |          |
| P.B/U.L/C.O.                                                                                                                                  |                                                                 |          |
|                                                                                                                                               |                                                                 |          |
| ISSUE DATE                                                                                                                                    |                                                                 |          |
| 25/09/14                                                                                                                                      |                                                                 |          |
| SHEET TITLE                                                                                                                                   |                                                                 |          |
|                                                                                                                                               |                                                                 |          |
| GROUND LEVEL PROPOSED FLOOR<br>PLAN                                                                                                           |                                                                 |          |