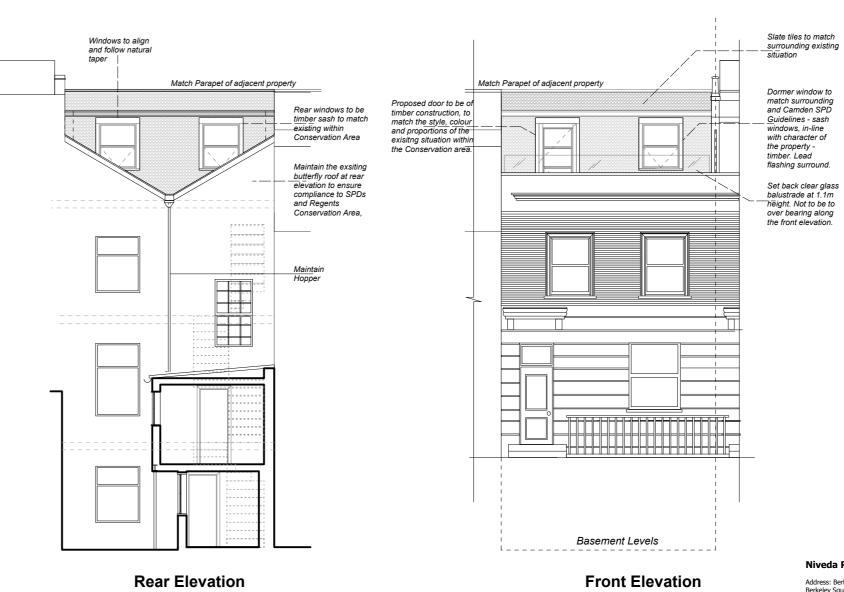

Line of sight - Unable to view the proposed Roof Extension even from adjacent side of the canal. Adjacent side is mostly private access with view low traffice. The view from the adjacent properties would notice not only the proposed Roof Extension, but the previously approved extension along Lyme Terrace.





Niveda Realty

Address: Berkeley Square House, Berkeley Square, Mayfair, London, W1J 6BD, UK

Tel: 0207 887 6274
E-mail: realty@niveda.com

Website: www.niveda.com

Project: LYME TERRACE REVISION DATE

Proposed Drawings 01 17/04/15

Drawing No: REV01 02 13/05/15

Scale: Drawn

1:100 @ A2 Size SURI