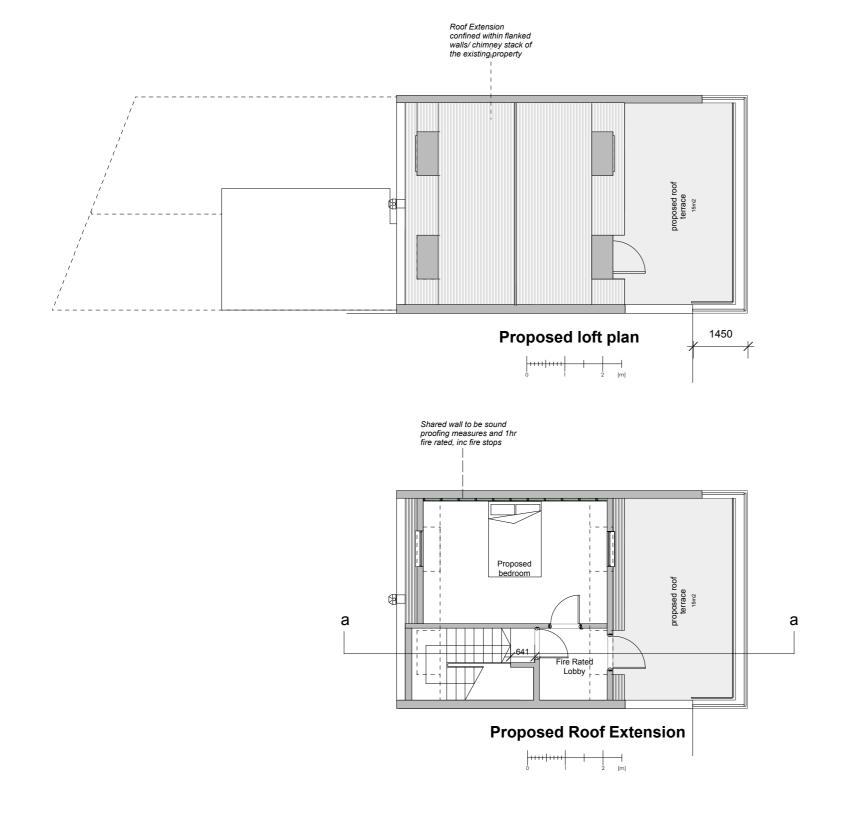

Line of sight - Unable to view the proposed Roof Extension even from adjacent side of the canal. Adjacent side is mostly private access with view low traffice. The view from the adjacent properties would notice not only the proposed Roof Extension, but the previously approved extension along Lyme Terrace.





Niveda Realty

Address: Berkeley Square House, Berkeley Square, Mayfair, London, W1J 6BD, UK

Tel: 0207 887 6274
E-mail: realty@niveda.com

Website: www.niveda.com

Project: LYME TERRACE REVISION DATE

Proposed Drawings 01 17/04/15

Drawing No: REV01 02 13/05/15

Scale: Drawn

1:100 @ A2 Size SURI