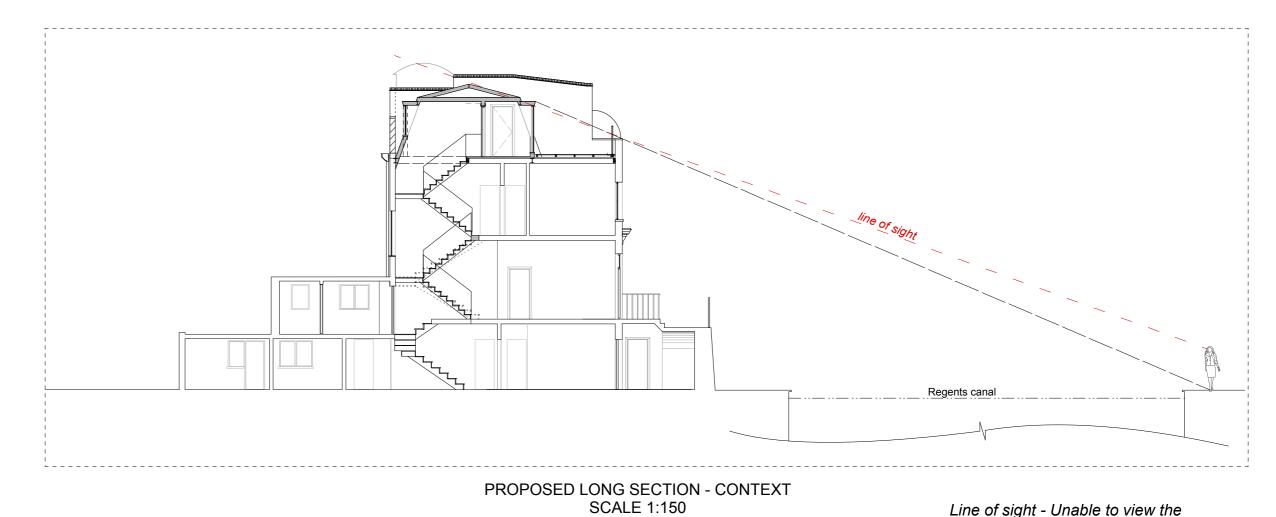

Line of sight - Unable to view the proposed Roof Extension even from adjacent side of the canal. Adjacent side is mostly private access with view low traffice. The view from the adjacent properties would notice not only the proposed Roof Extension, but the previously approved extension along Lyme Terrace.