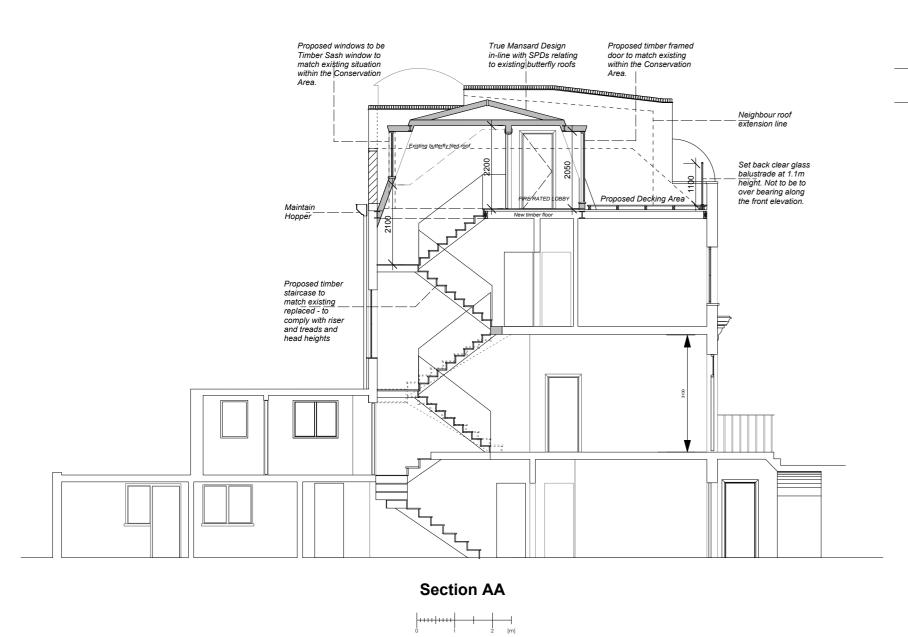

Line of sight - Unable to view the proposed Roof Extension even from adjacent side of the canal. Adjacent side is mostly private access with view low traffice. The view from the adjacent properties would notice not only the proposed Roof Extension, but the previously approved extension along Lyme Terrace.





Niveda Realty

Address: Berkeley Square House, Berkeley Square, Mayfair, London, W1J 6BD, UK

Tel: 0207 887 6274
E-mail: realty@niveda.com

Website: www.niveda.com

Project: LYME TERRACE REVISION DATE

Proposed Drawings 01 17/04/15

Drawing No: REV01 02 13/05/15

Scale: Drawn

1:100 @ A2 Size SURI