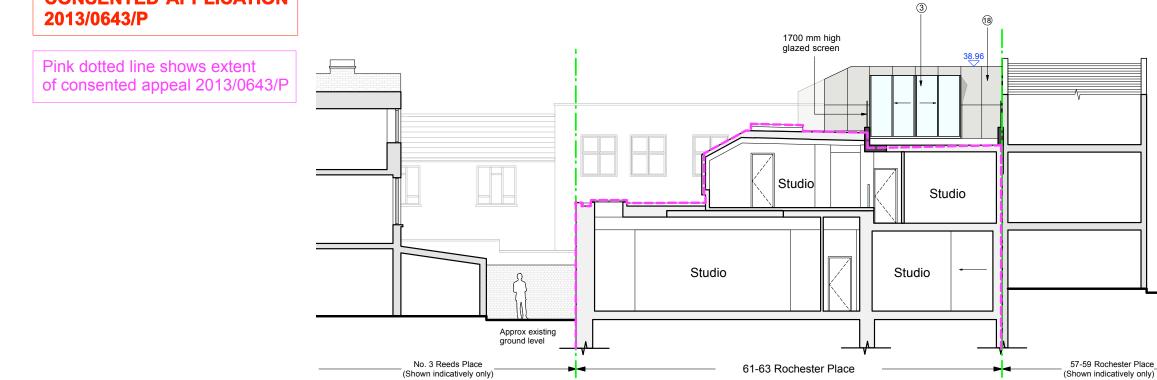

KEY

3 Proposed glass dormer window

18 Insulated fibre cement panel. Colour TBA

## norton ellis architects **Nea**

6-009

61-63 Rochester Place, NW1 9JU

14.11.2014 e: 1:100 @ A2 Proposed office Section EE