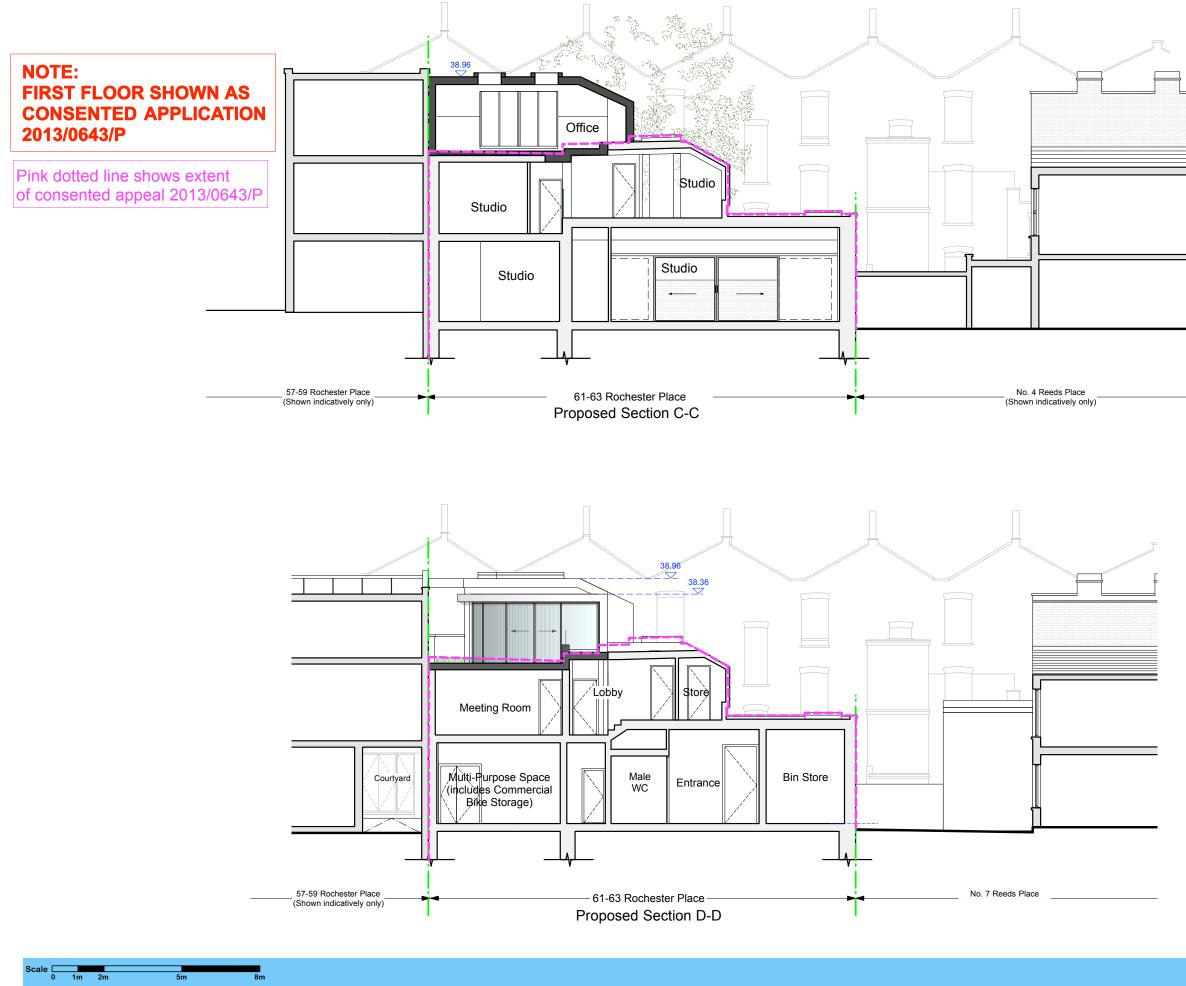

© 2014 Norton Ellis

**Proposed Office Sections CC & DD** 

| PURPOSE OF IS | 266-008 |                |  |
|---------------|---------|----------------|--|
| Preliminary   |         | 200-008        |  |
| Planning      | X       | Rev:           |  |
| Tender        |         | Date: 08.11.1  |  |
| Construction  |         | Scale: 1:100 @ |  |

## norton ellis architects **nea** 61-63 Rochester Place, NW1 9JU

08.11.14 : 1:100 @ A2 Proposed Office Sections CC & DD