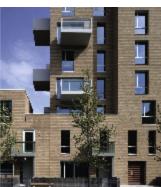

Mixed stock facing brick - contrasting tones. Architect: PRP Architects



Deep brick reveals with aluminium windows & panels. Architect: Hawkins\Brown



Varying reveals to articulate forms and massing. Architect: Panter Hudspith







Lightweight, complementary upper storeys. Architect: Duggan Morris

## This drawing is prepared for the purposes of a planning application and to show design intent only. The information contained herein must not be used for costing, construction, engineering or any other purposes without agreement in writing from Waugh Thistleton Architects Ltd.

## NOTES

- NOTES:
- 1. Residential Entrance Individual dwelling.
- 2. Residential Entrance Communal
- 3. B1 Entrance.
- 4. Cafe / Gallery Entrance
- Proposed new facing brick TYPE 1. Stock brick in running bond with flush mortar joints generally. Standard size, colour and type to be agreed.
- Proposed new facing brick TYPE 2. Stock brick in running bond with flush mortar joints generally. Standard size, colour and type to be agreed.
- 7. R