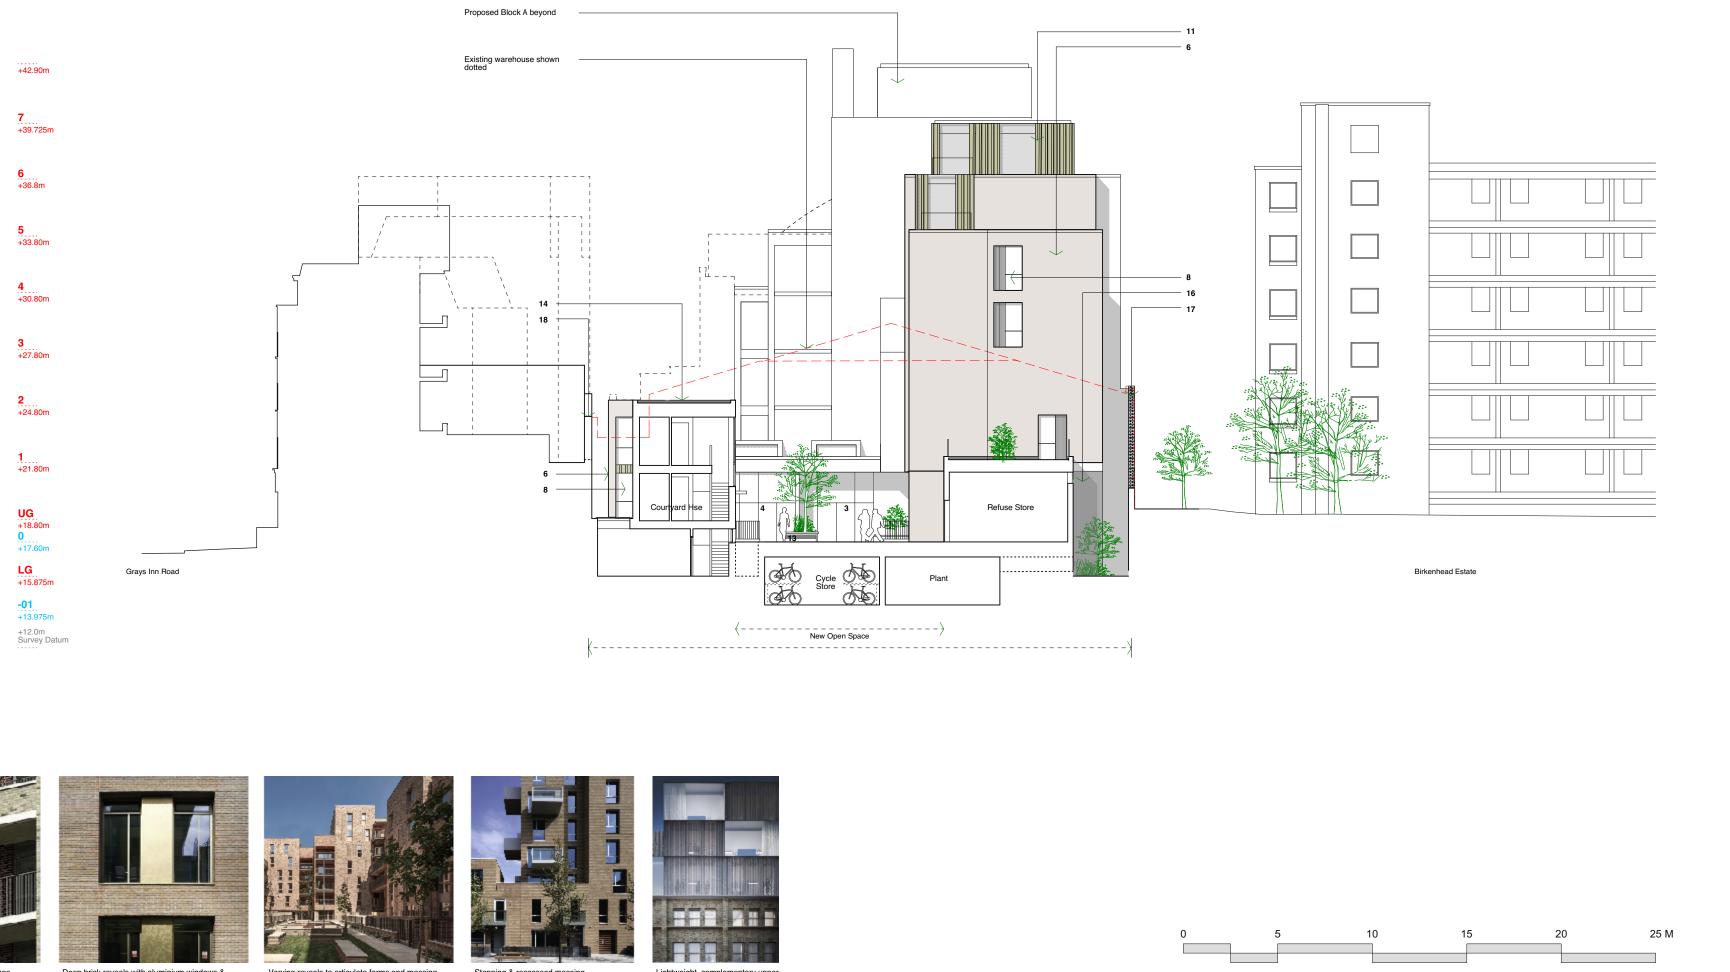

## This drawing is prepared for the purposes of a planning application and to show design intent only. The information contained herein must not be used for costing, construction, engineering or any other purposes without agreement in writing from Waugh Thistleton Architects Ltd.

## NOTES

- NOTES:
- 1. Residential Entrance Individual dwelling.
- 2. Residential Entrance Communal
- 3. B1 Entrance.
- 4. Cafe / Gallery Entrance
- Proposed new facing brick TYPE 1. Stock brick in running bond with flush mortar joints generally. Standard size, colour and type to be agreed.
- Proposed new facing brick TYPE 2. Stock brick in running bond with flush mortar joints generally. Standard size, colour and type to be agreed.
- 7. Re-used, reclaimed brick from the existing building.
- Anodised aluminium thermally broken double glazed windows and doors.
- 9. Painted steel balcony / balustrade
- 10. Glass balustrade.
- 11. Anodised aluminium cladding.
- 12. Refuse / Recycling store with anodized aluminium access doors.
- 13. Raised planting beds.
- 14. Bio-Diverse green roof. 15. Concrete fascia.
- 16. Re-used, reclaimed bricks at ground & lower ground floor.
- 17. New boundary wall. Re-used bricks, reclaimed from the existing warehouse. Varying heights.
- Existing boundary warehouse wall, lowered locally where possible. Not lower than +23.5m (1.7m above proposed 1st floor level in the courtyard houses)

A Heights Amended REV COMMENTS 16/02/15 DATE PP CHK STATUS PLANNING Job 277a Grays Inn Road Proposed Section A Title 126-1301 February 2015 Date 1:200 @ A3 Scale PP Drawn <sub>thitects</sub> Waugh Thistleton Fax +44 (0)20 7613 5749 Telephone +44 (0)20 7613 5727 Waugh Thistleton Architects Ltd 74 Paul Street London EC2A 4NA email/web waughthistl