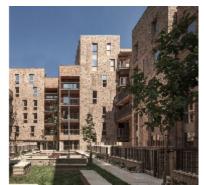

Mixed stock facing brick - contrasting tones. Architect: PRP Architects

Deep brick reveals with aluminium windows & panels. Architect: Hawkins\Brown

Varying reveals to articulate forms and massing. Architect: Panter Hudspith

Lightweight, complementary upper storeys. Architect: Duggan Morris