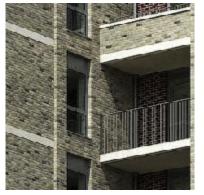

Mixed stock facing brick - contrasting tones. Architect: PRP Architects

Deep brick reveals with aluminium windows & panels. Architect: Hawkins\Brown

Varying reveals to articulate forms and massing. Architect: Panter Hudspith