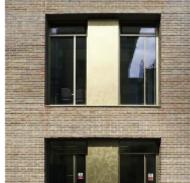

Mixed stock facing brick - contrasting tones. Architect: PRP Architects

Deep brick reveals with aluminium windows & panels. Architect: Hawkins\Brown

Varying reveals to articulate forms and massing. Architect: Panter Hudspith