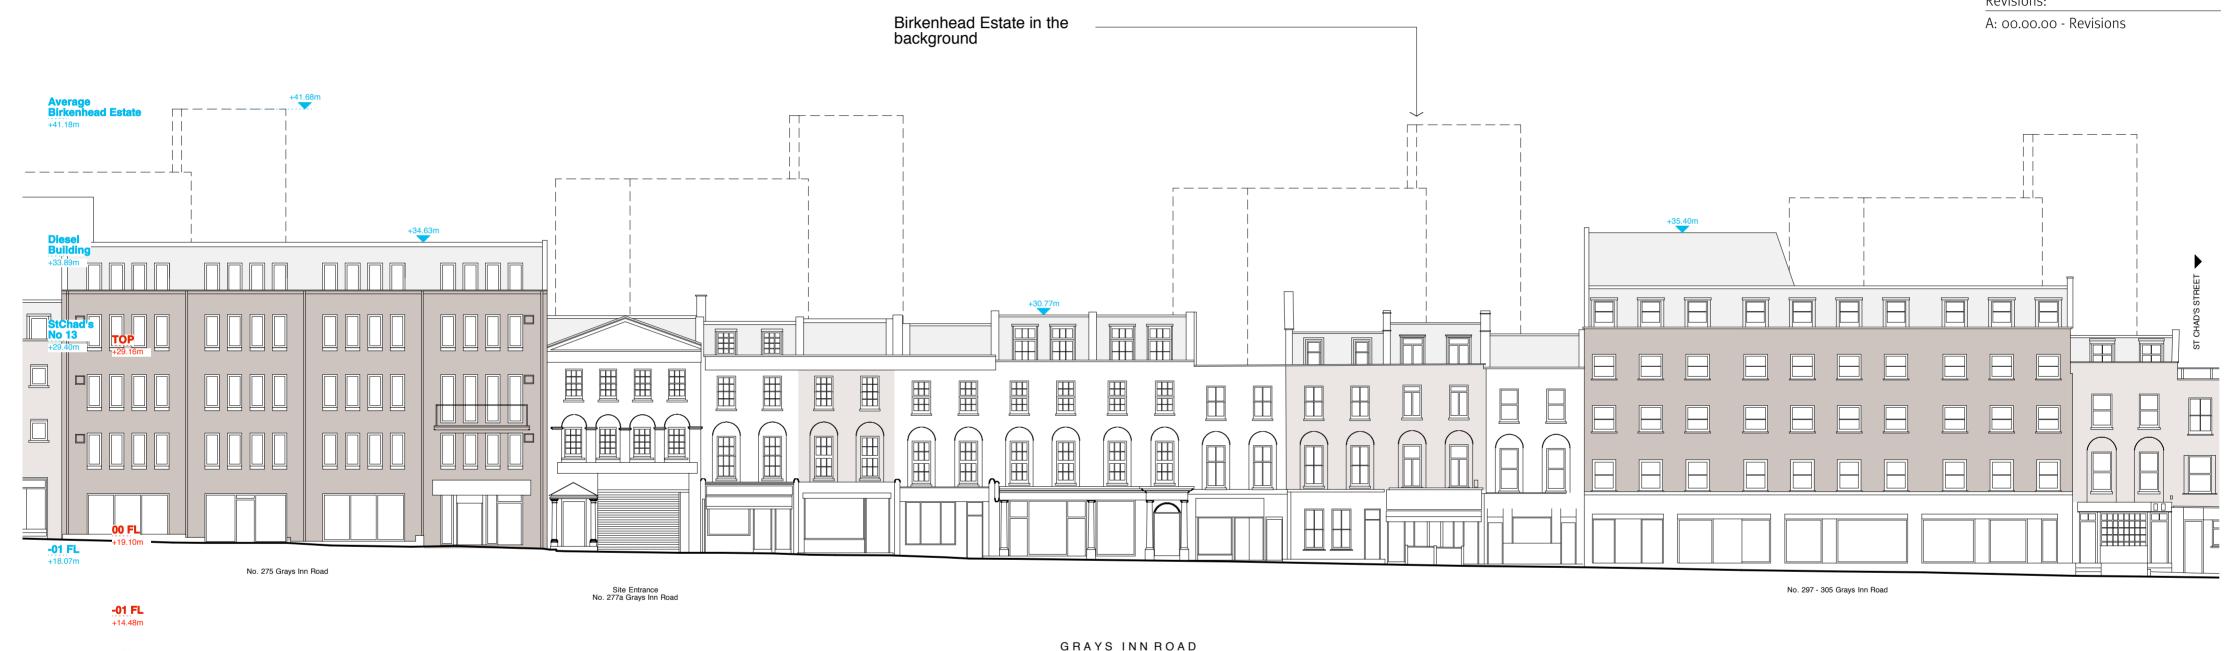

Project: 277a Grays Inn Road Drawing:
Existing
East Elevation

Scale: 1:200@A2

Drawing Number: **126 - 0402** 

June 2014 Status: PLANNING

Revisions:

5.0 2-10 Adam Street, London WC2N 6AA www.materialarchitects.co.uk © Material Architects Ltd. No implied licence exists. This drawing must not be used to calculate areas for the purposes of valuation. Do not scale this drawing for construction. All dimensions to be checked on site by the contractor and such dimensions to be their resposibility. All work must comply with relevant British Standards & Building Regulations. Drawing errors and omissions to be reported to the Architect.