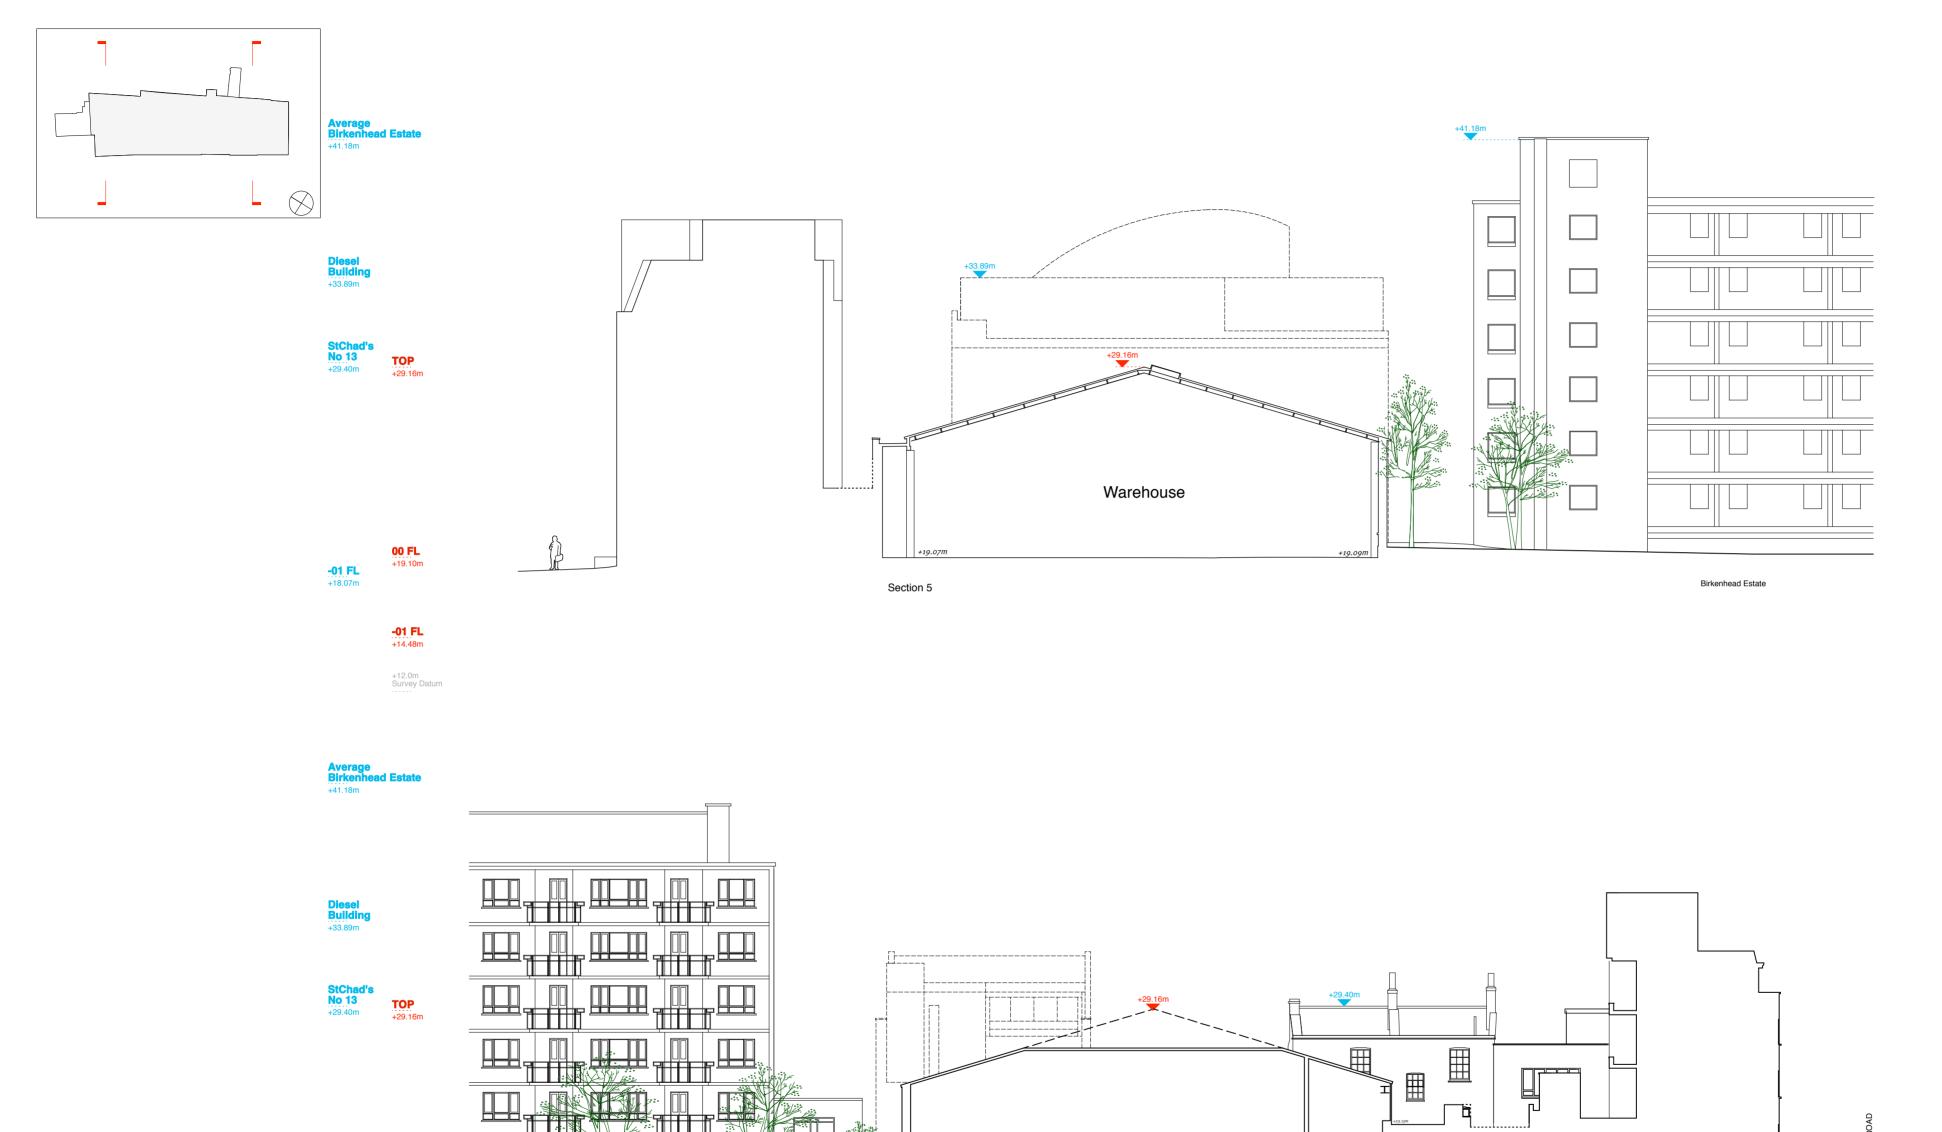

## 277A GRAYS INN ROAD

Section 7

Warehouse

MATERIAL Architects 126

Project:
277a Grays Inn Road
Drawing:
Existing
Cross Sections
Scale:
1:200@A2
Drawing Number:
126 - 0303

126 - 0303 Date: June 2014

Status: PLANNING

**-01 FL** +18.07m **00 FL** +19.10m

**-01 FL** +14.48m

+12.0m Survey Datum Birkenhead Estate