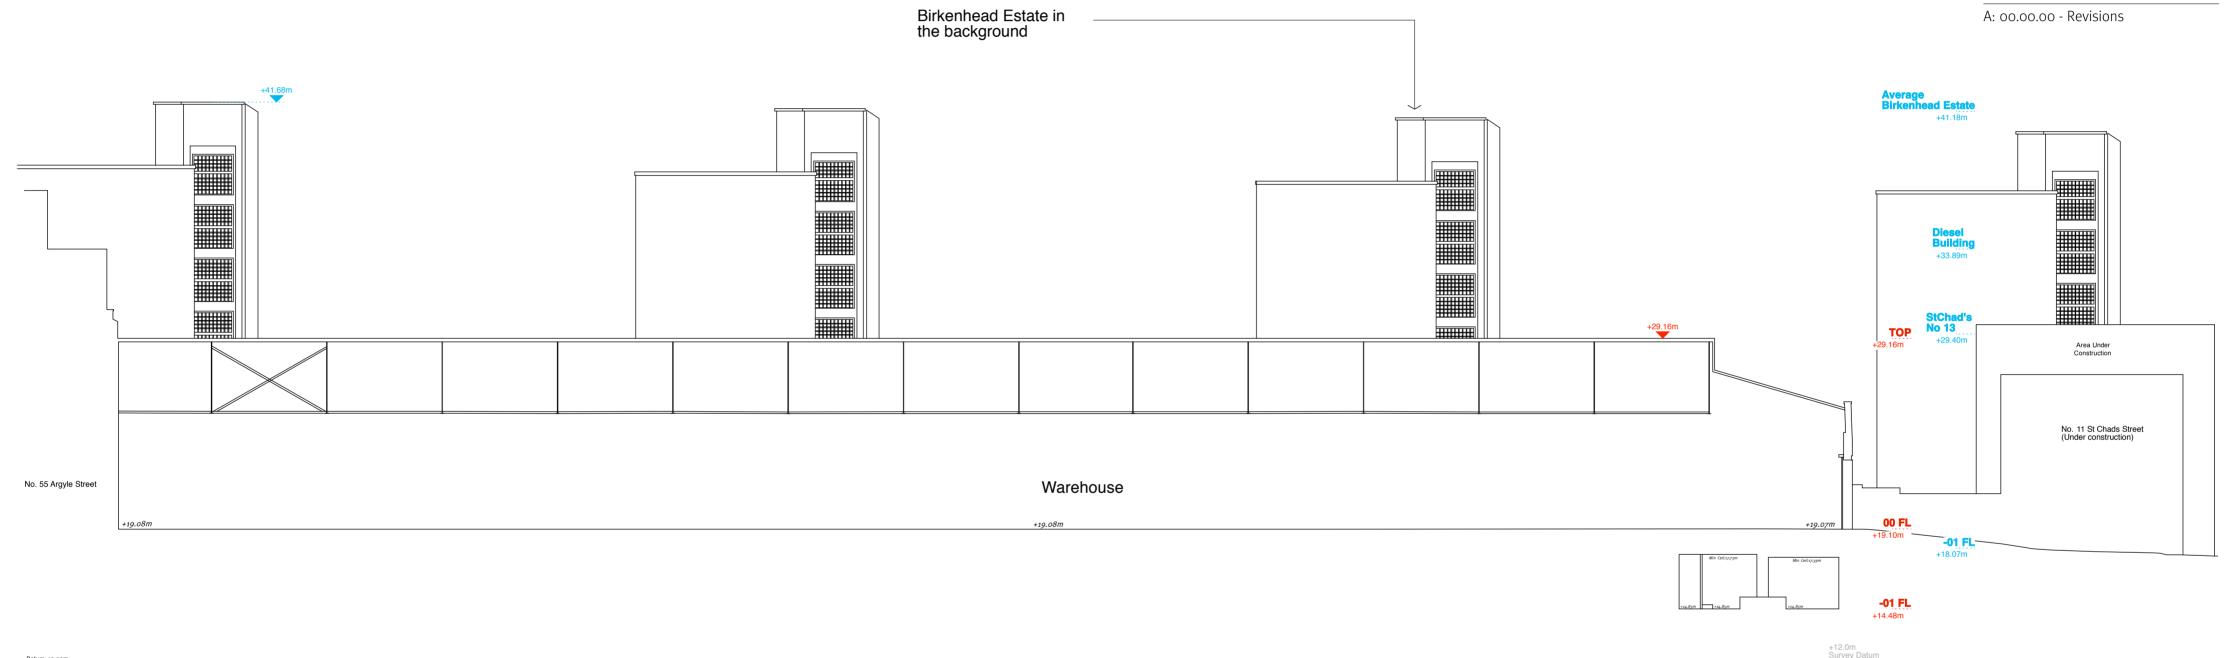

## MATERIAL Architects 126

Project: 277a Grays Inn Road

Drawing: Existing Longitudinal Section Looking West

Scale: 1:200@A2

Drawing Number: 126 - 0302

Date: June 2014

Status: PLANNING

Revisions:

errors and omissions to be reported to the Architect.

EXISTING LONGITUDINAL SECTION (Looking West)