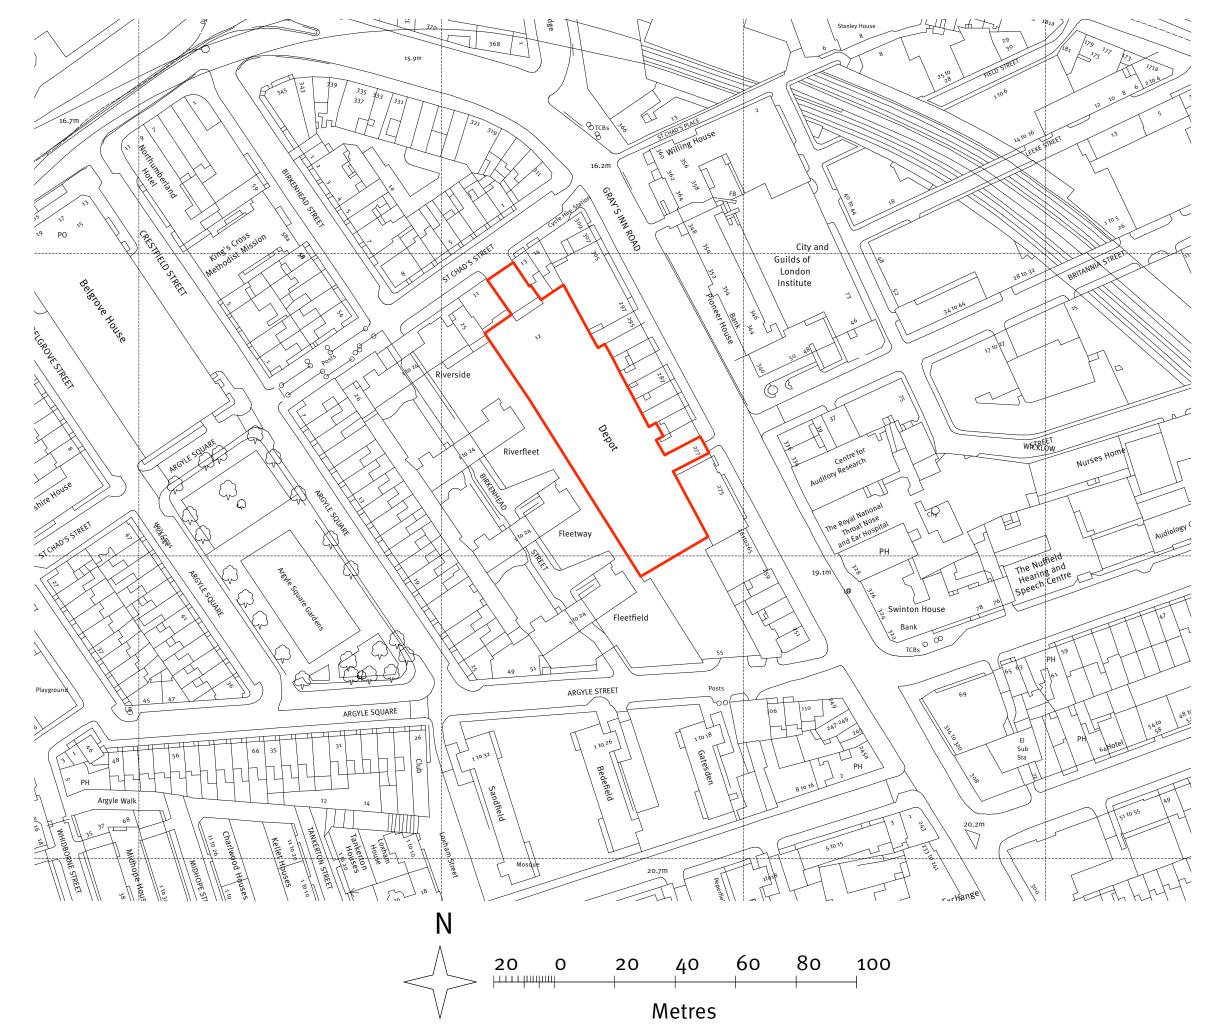

## 277 GRAYS INN ROAD - LOCATION PLAN

Project: 277a Grays Inn Road Drawing: Location Scale: 1:1250@A3 Drawing Number: **126 - 0100** Date: June 2014 Status: PLANNING Revisions:

A: 00.00.00 - Revisions