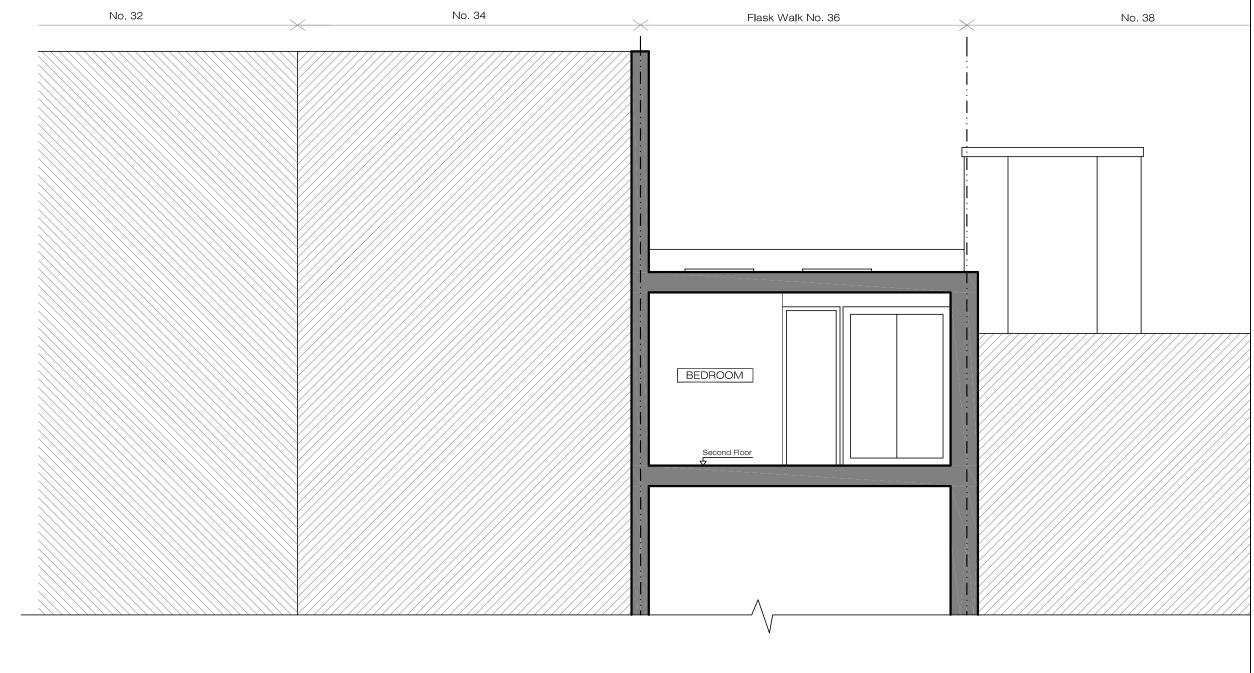

ADDITIONAL NOTES:

| Client<br>PRIVATE CL     | ENT            |       |      |
|--------------------------|----------------|-------|------|
| Project<br>36 Flask Walk |                |       |      |
| NW3 1HE                  |                |       |      |
| EXISTING<br>Section B-B  |                |       |      |
| Scale 1/50@A3            | Dwg. No.       |       | Rev. |
| Date 17/09/14            | EX-04          |       | 01   |
| Drawn GL                 | Project Number | 14_18 |      |
| Checked SS               |                |       |      |