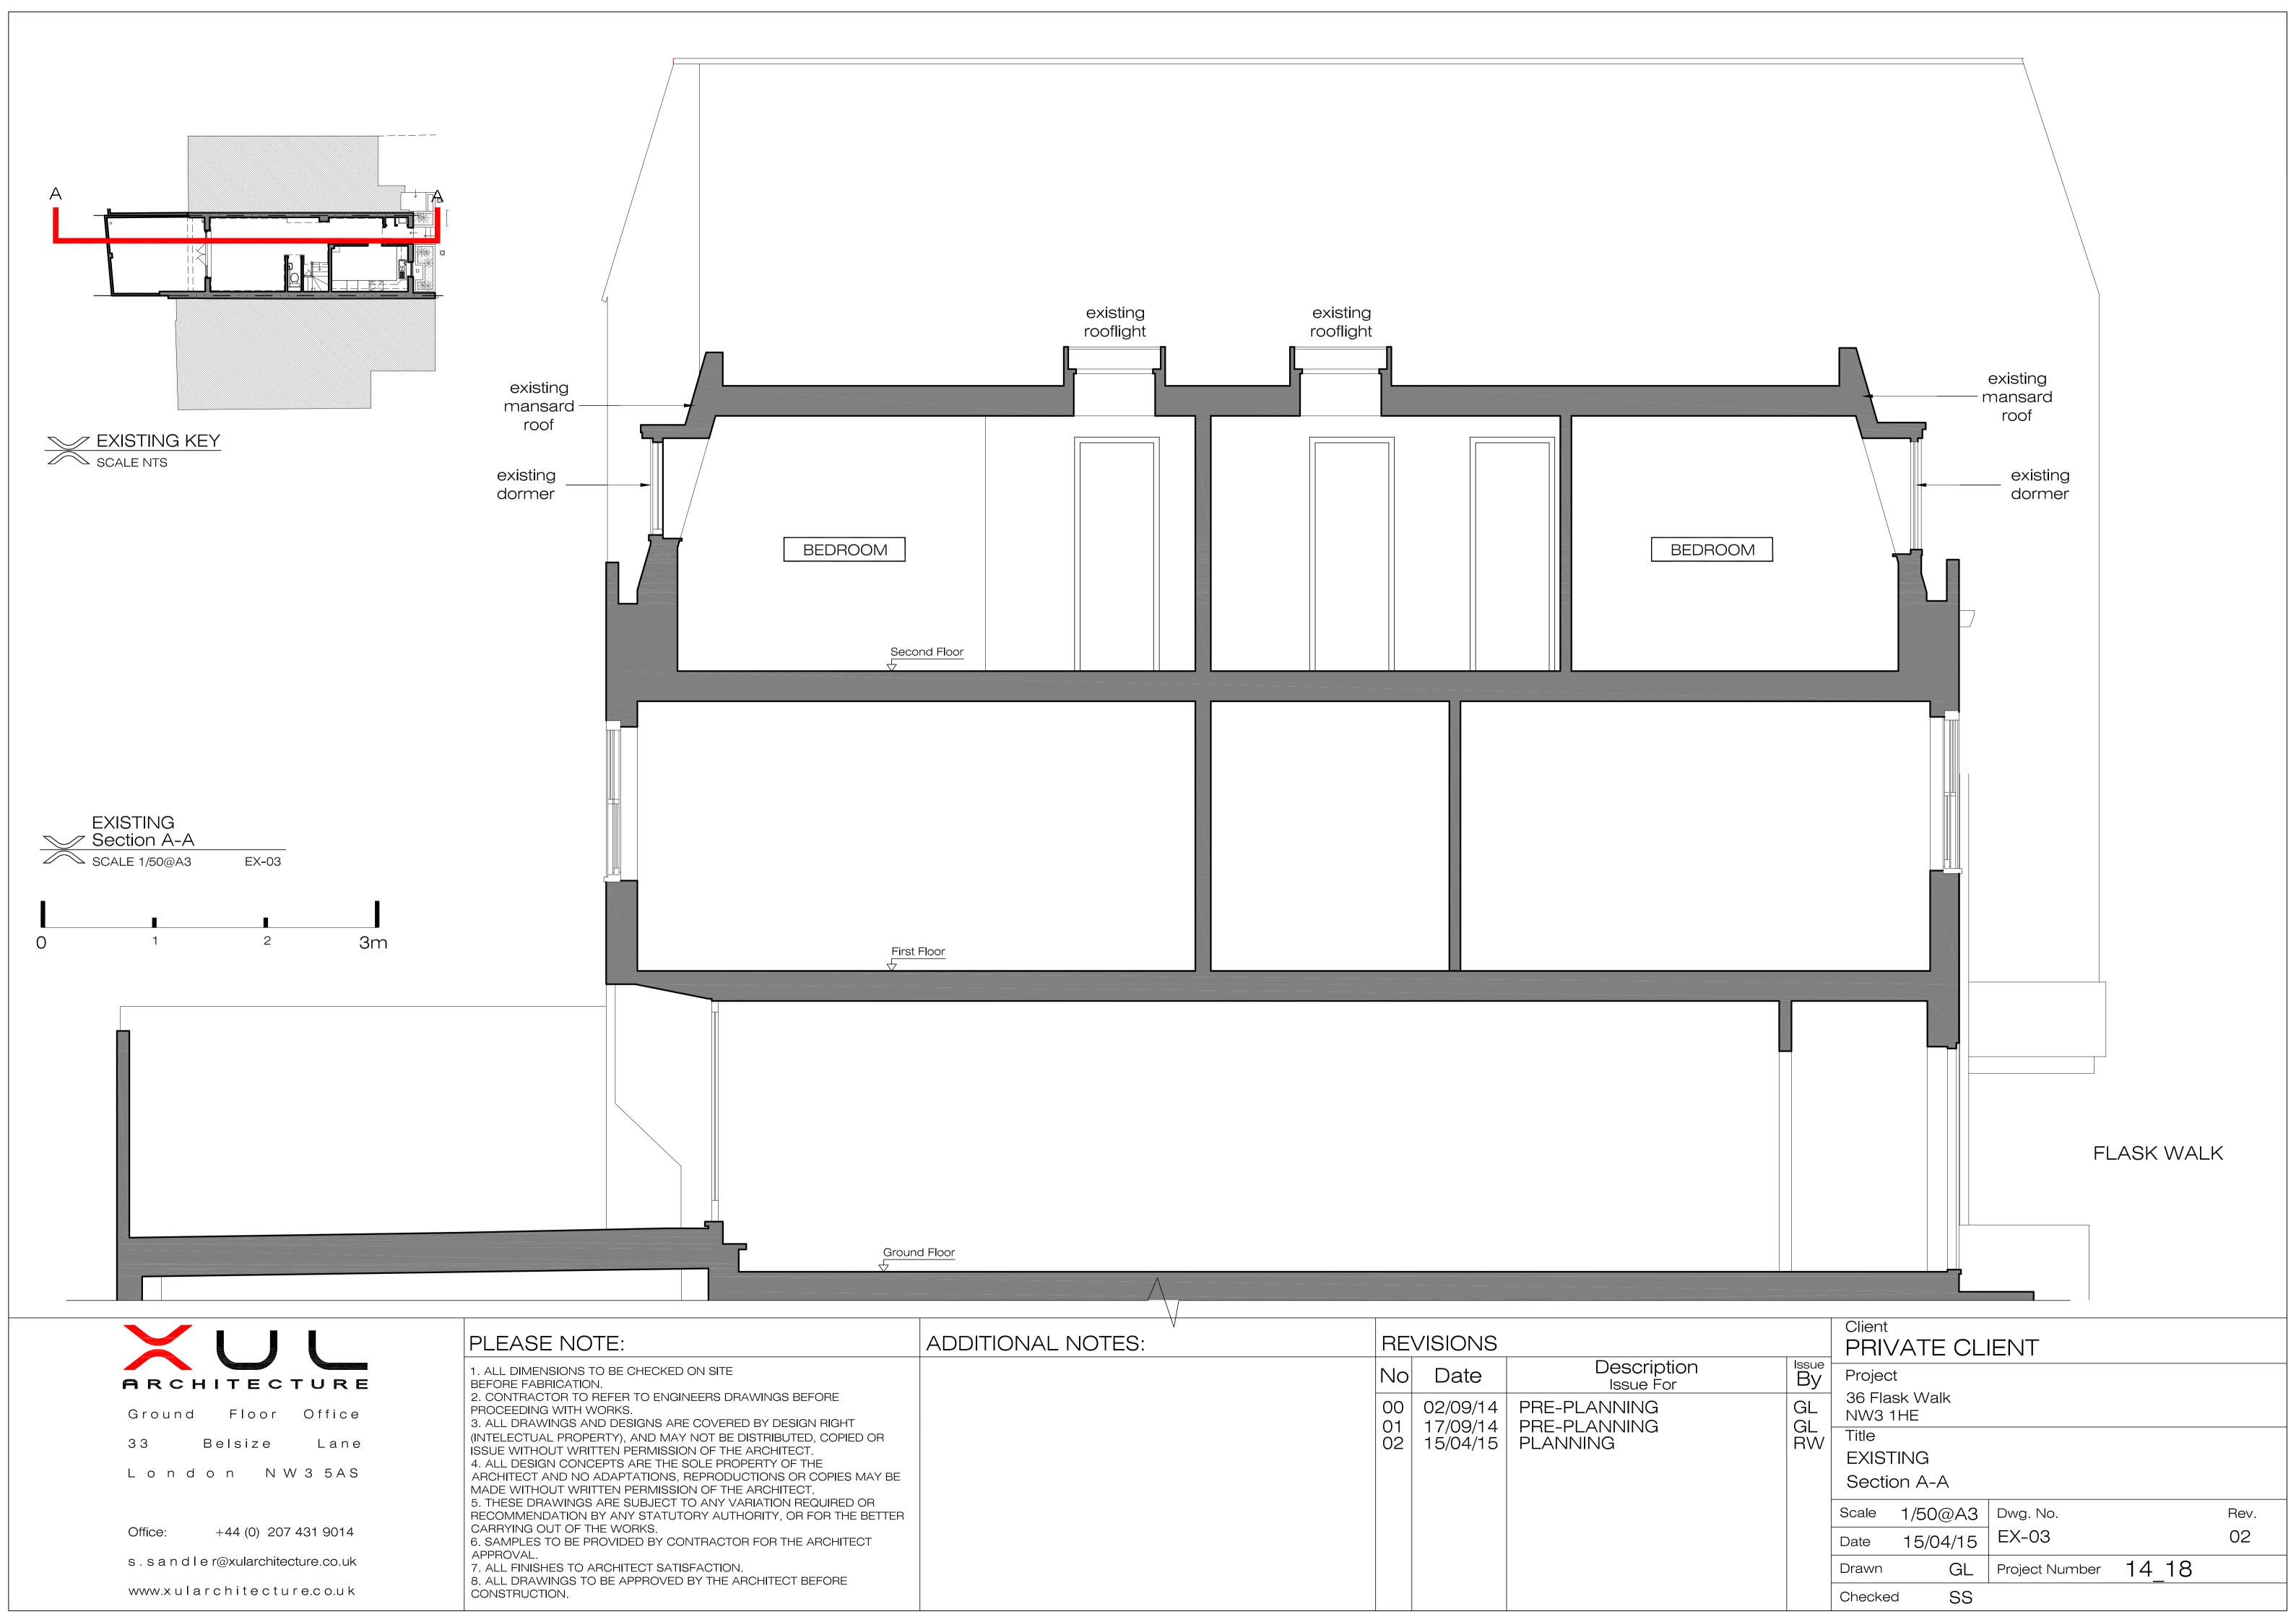

ADDITIONAL NOTES:

| Client<br>PRIVATE CL     | ENT            |       |      |
|--------------------------|----------------|-------|------|
| Project<br>36 Flask Walk |                |       |      |
| NW3 1HE                  |                |       |      |
| EXISTING<br>Section B-B  |                |       |      |
| Scale 1/50@A3            | Dwg. No.       |       | Rev. |
| Date 17/09/14            | EX-04          |       | 01   |
| Drawn GL                 | Project Number | 14_18 |      |
| Checked SS               |                |       |      |