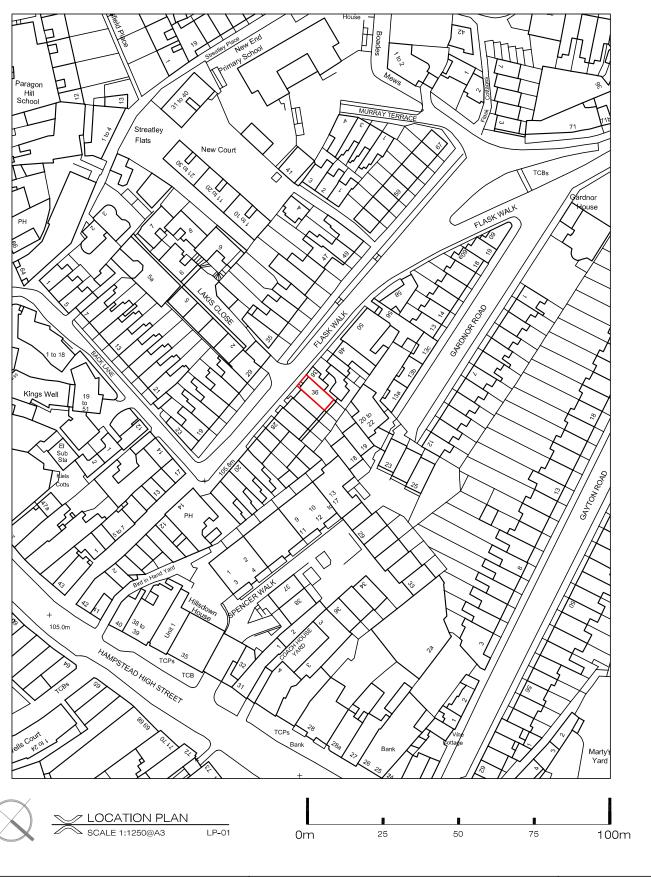

 ALL DRAWINGS TO BE APPROVED BY THE ARCHITECT BEFORE

 ALL DRAWINGS TO BE APPROVED BY THE ARCHITECT BY THE ARCHITECT

Client **REVISIONS** PRIVATE CLIENT Description Issue By Date No Project Issue For 36 Flask Walk 02/09/14 | PRE-PLANNING GL NW3 1HE 01 | 17/09/14 | PRE-PLANNING GL Title **EXISTING** Location Plan 1:500@A3 1:1250@A3 Rev. Scale Dwg. No. LP-01 00 17/09/14 Date Drawn GL Project Number 14 18 Checked SS