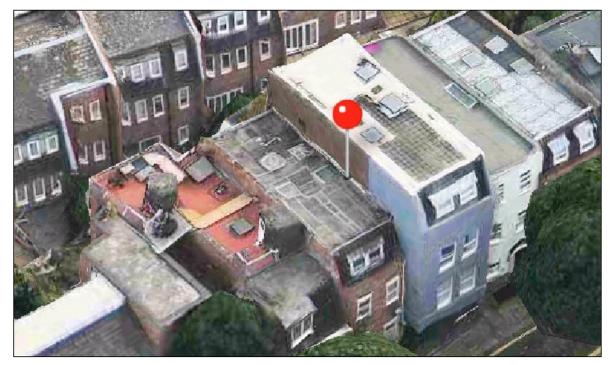

REVISIONS Description Issue For Issue By No Date 02/09/14 | PRE-PLANNING GL 01 | 17/09/14 | PRE-PLANNING GL

PRIVATE CLIENT Project 36 Flask Walk NW3 1HE **EXISTING** Site Photographs Scale NTS@A3 Dwg. No. Rev. PH-01 01 Date 17/09/14 Drawn GL Project Number 14 18