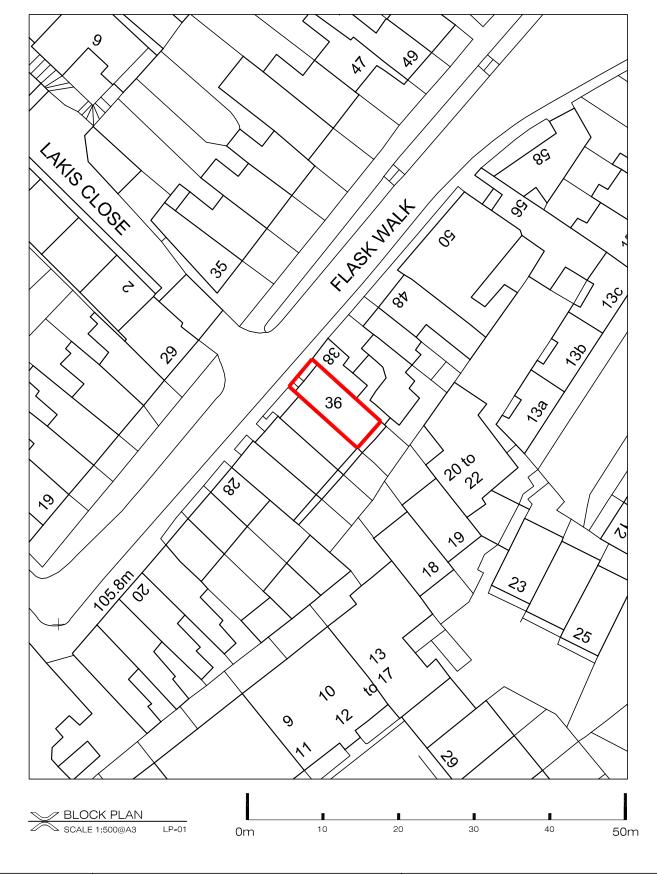

 ALL DRAWINGS TO BE APPROVED BY THE ARCHITECT BEFORE

 ALL DRAWINGS TO BE APPROVED BY THE ARCHITECT BY THE ARCHITECT

Client **REVISIONS** PRIVATE CLIENT Description Issue By Date No Project Issue For 36 Flask Walk 02/09/14 | PRE-PLANNING GL NW3 1HE 01 | 17/09/14 | PRE-PLANNING GL Title **EXISTING** Location Plan 1:500@A3 1:1250@A3 Rev. Scale Dwg. No. LP-01 00 17/09/14 Date Drawn GL Project Number 14 18 Checked SS