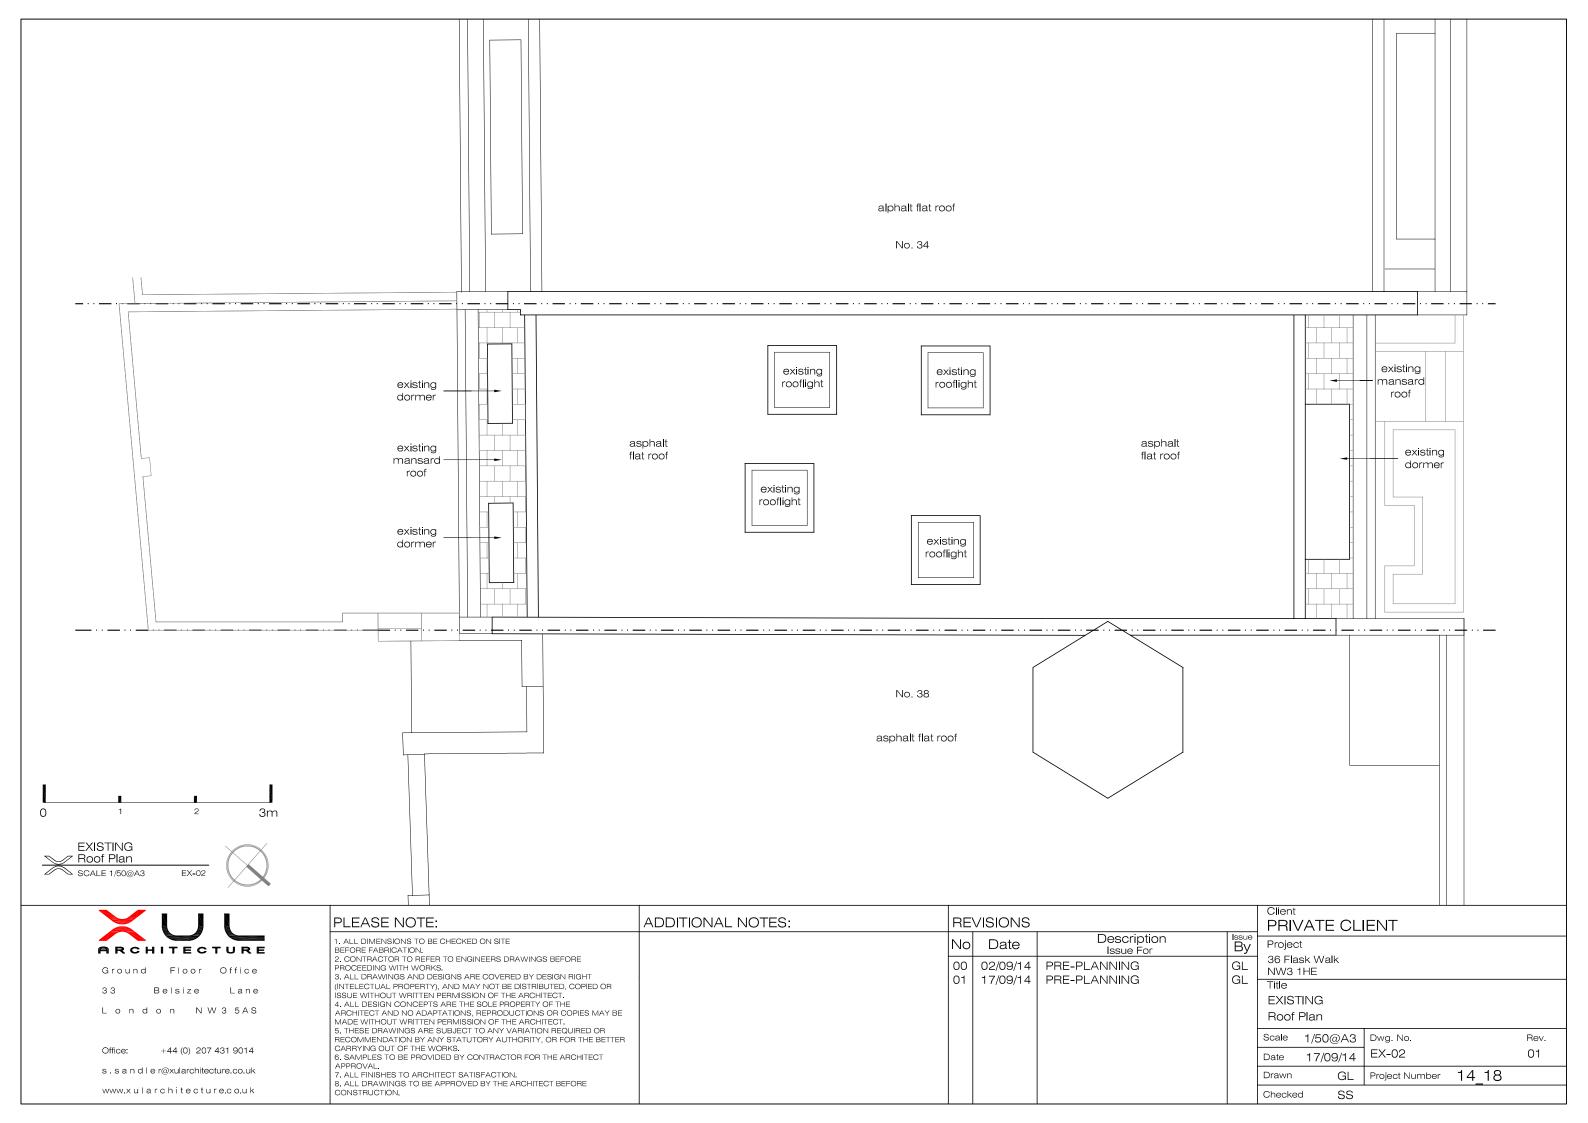

 ALL DRAWINGS TO BE APPROVED BY THE ARCHITECT BEFORE

 ALL DRAWINGS TO BE APPROVED BY THE ARCHITECT BY THE ARCHITECT

Client **REVISIONS** PRIVATE CLIENT Description Issue By Date No Project Issue For 36 Flask Walk 02/09/14 | PRE-PLANNING GL NW3 1HE 01 | 17/09/14 | PRE-PLANNING GL Title **EXISTING** Location Plan 1:500@A3 1:1250@A3 Rev. Scale Dwg. No. LP-01 00 17/09/14 Date Drawn GL Project Number 14 18 Checked SS