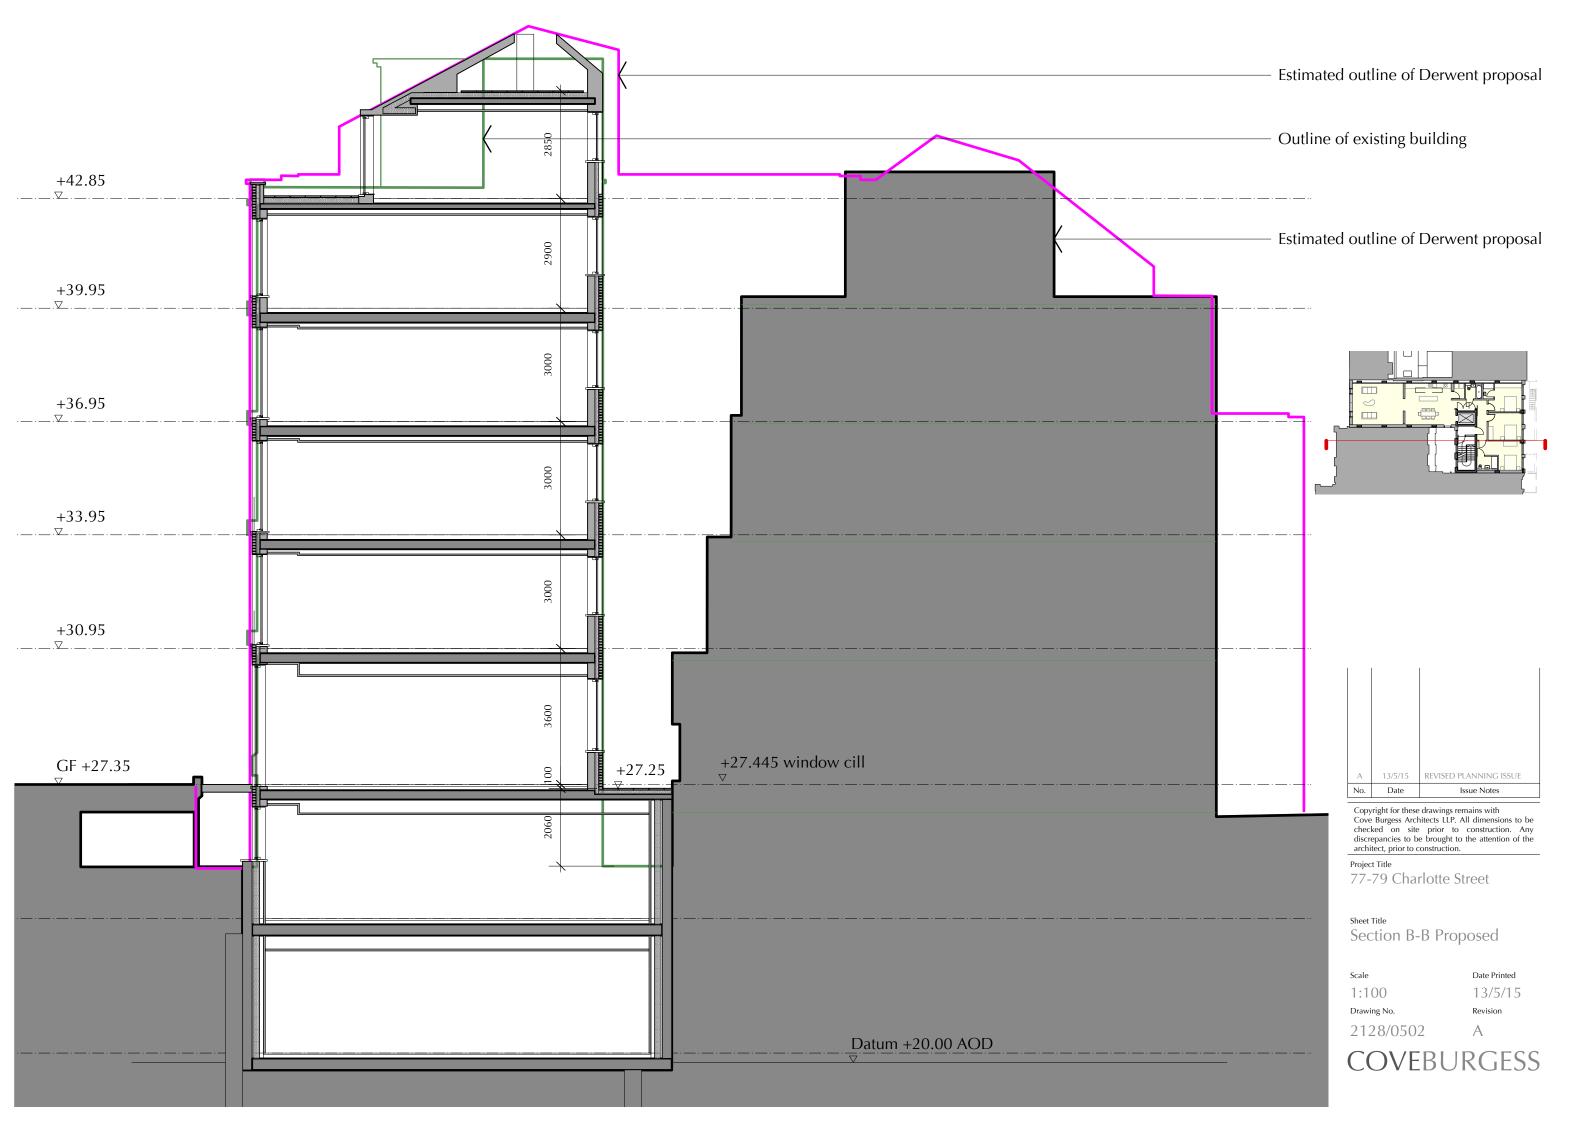

| В   | 13/5/15 | revised planning issue |
|-----|---------|------------------------|
| Α   | 13/2/15 | PLANNING ISSUE         |
| No. | Date    | Issue Notes            |

Copyright for these drawings remains with Cove Burgess Architects LLP. All dimensions to be checked on site prior to construction. Any discrepancies to be brought to the attention of the architect, prior to construction.

Project Tit

77-79 Charlotte Street

Charlotte St Elevation
Proposed

 Scale
 Date Printed

 1:100
 13/5/15

 Drawing No.
 Revision

 2128/0400
 B

**COVEBURGESS** 