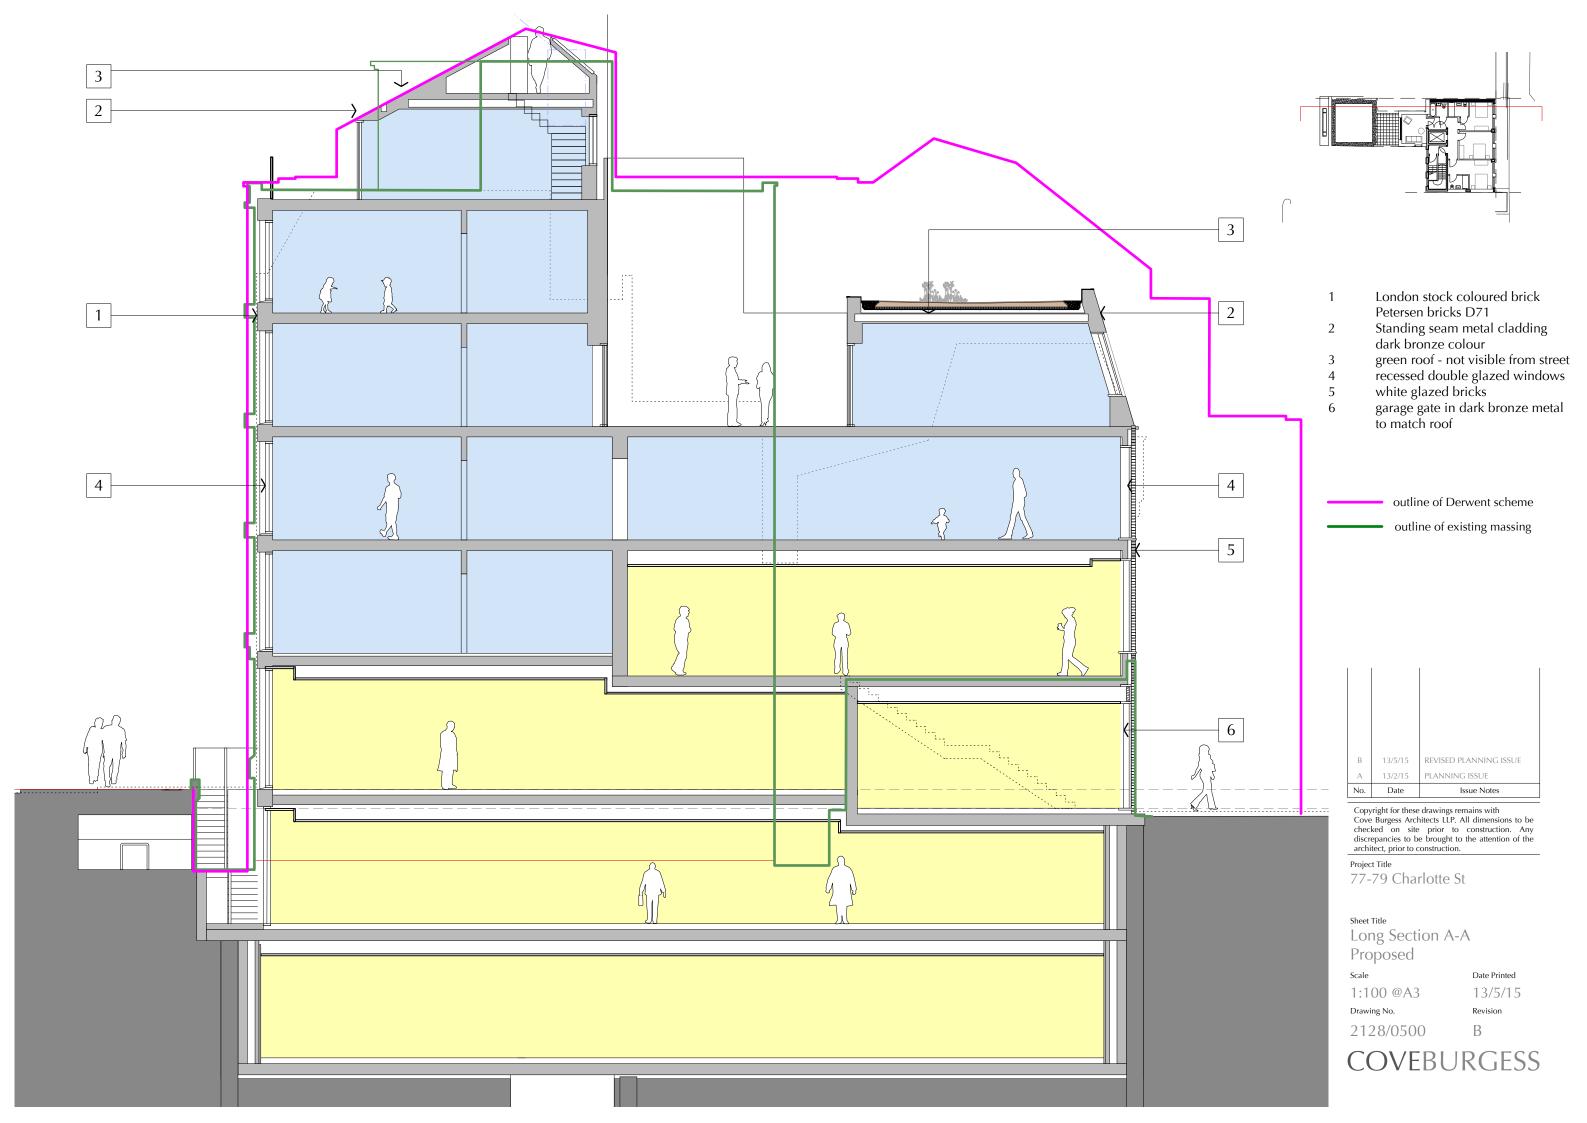

| В   | 13/5/15 | revised planning issue |
|-----|---------|------------------------|
| Α   | 13/2/15 | PLANNING ISSUE         |
| No. | Date    | Issue Notes            |

Copyright for these drawings remains with Cove Burgess Architects LLP. All dimensions to be checked on site prior to construction. Any discrepancies to be brought to the attention of the architect, prior to construction.

Project Tit

77-79 Charlotte Street

Charlotte St Elevation
Proposed

 Scale
 Date Printed

 1:100
 13/5/15

 Drawing No.
 Revision

 2128/0400
 B

**COVEBURGESS** 