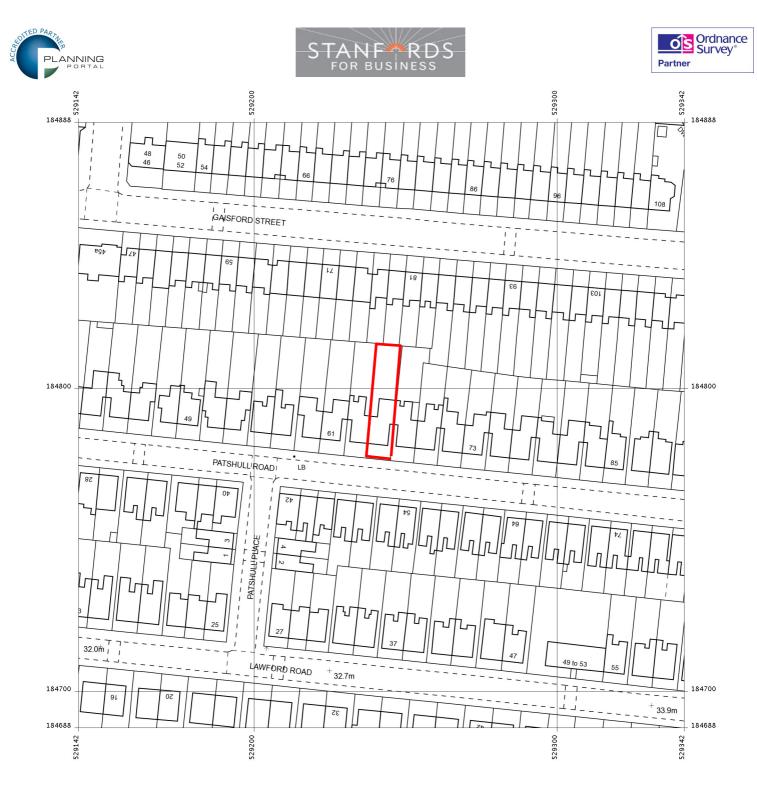

65, Patshull Rd, London NW5 2LE

Supplied by: **Stanfords 03 Feb 2015** Stanfords Ordnance Survey Partner Licence: 100035409 Order Licence Reference: Ol812352 Centre coordinates: 529242 184788

C

F