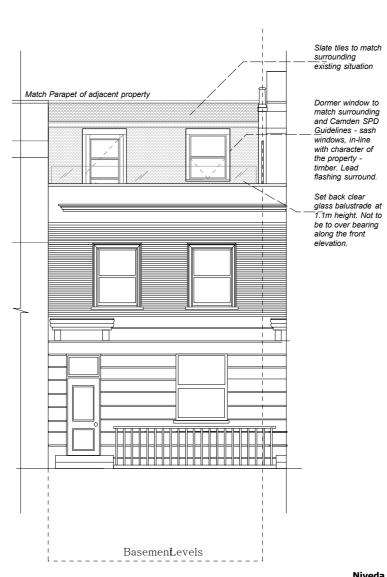

SCALE 1:150

Line of sight - Unable to view the proposed Roof Extension even from adjacent side of the canal. Adjacent side is mostly private access with view low traffice. The view from the adjacent properties would notice not only the proposed Roof Extension, but the previously approved extension

along Lyme Terrace.

Front Elevation

| Niveda Realty                                                                       |
|-------------------------------------------------------------------------------------|
| Address: Berkeley Square House,<br>Berkeley Square, Mayfair, London,<br>W1J 6BD, UK |
| Tel: 0207 887 6274<br>E-mail: realty@niveda.com<br>Website: www.niveda.com          |