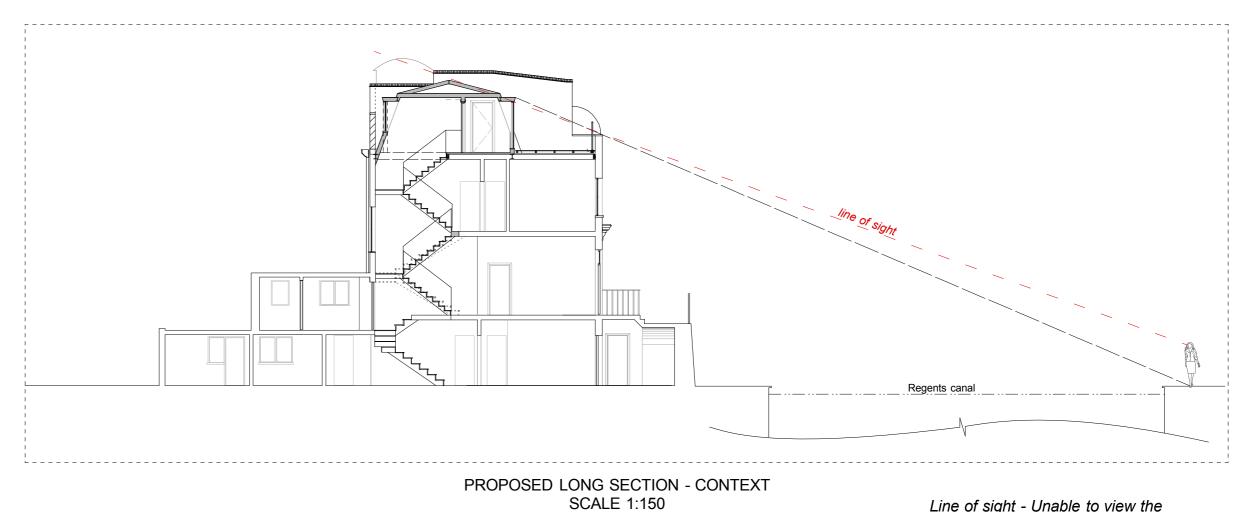

SCALE 1:150

Line of sight - Unable to view the proposed Roof Extension even from adjacent side of the canal. Adjacent side is mostly private access with view low traffice. The view from the adjacent properties would notice not only the proposed Roof Extension, but the previously approved extension