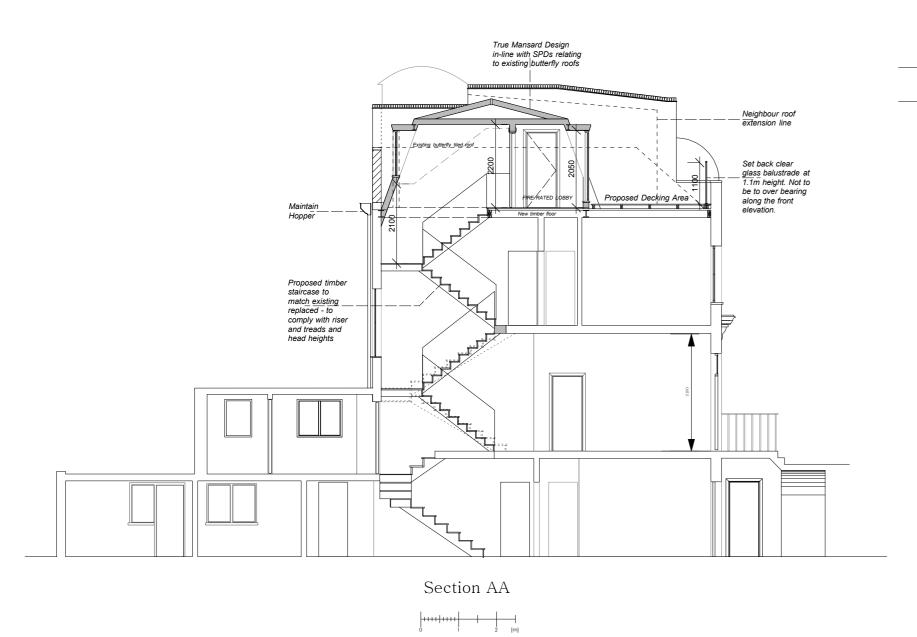

SCALE 1:150

Line of sight - Unable to view the proposed Roof Extension even from adjacent side of the canal. Adjacent side is mostly private access with view low traffice. The view from the adjacent properties would notice not only the proposed Roof Extension, but the previously approved extension

along Lyme Terrace.







Front Elevation

| Niveda Realty                                                                       |
|-------------------------------------------------------------------------------------|
| Address: Berkeley Square House,<br>Berkeley Square, Mayfair, London,<br>W1J 6BD, UK |
| Tel: 0207 887 6274<br>E-mail: realty@niveda.com<br>Website: www.niveda.com          |

| House,<br>London, | Project: LYME TERRACE |       | REVISION | DATE     | Note |
|-------------------|-----------------------|-------|----------|----------|------|
|                   | Proposed Drawings     |       | 01       | 17/04/15 |      |
|                   | Drawing No:           | REV01 |          |          |      |
| n<br>1            | Scale:                | Drawn |          |          |      |
|