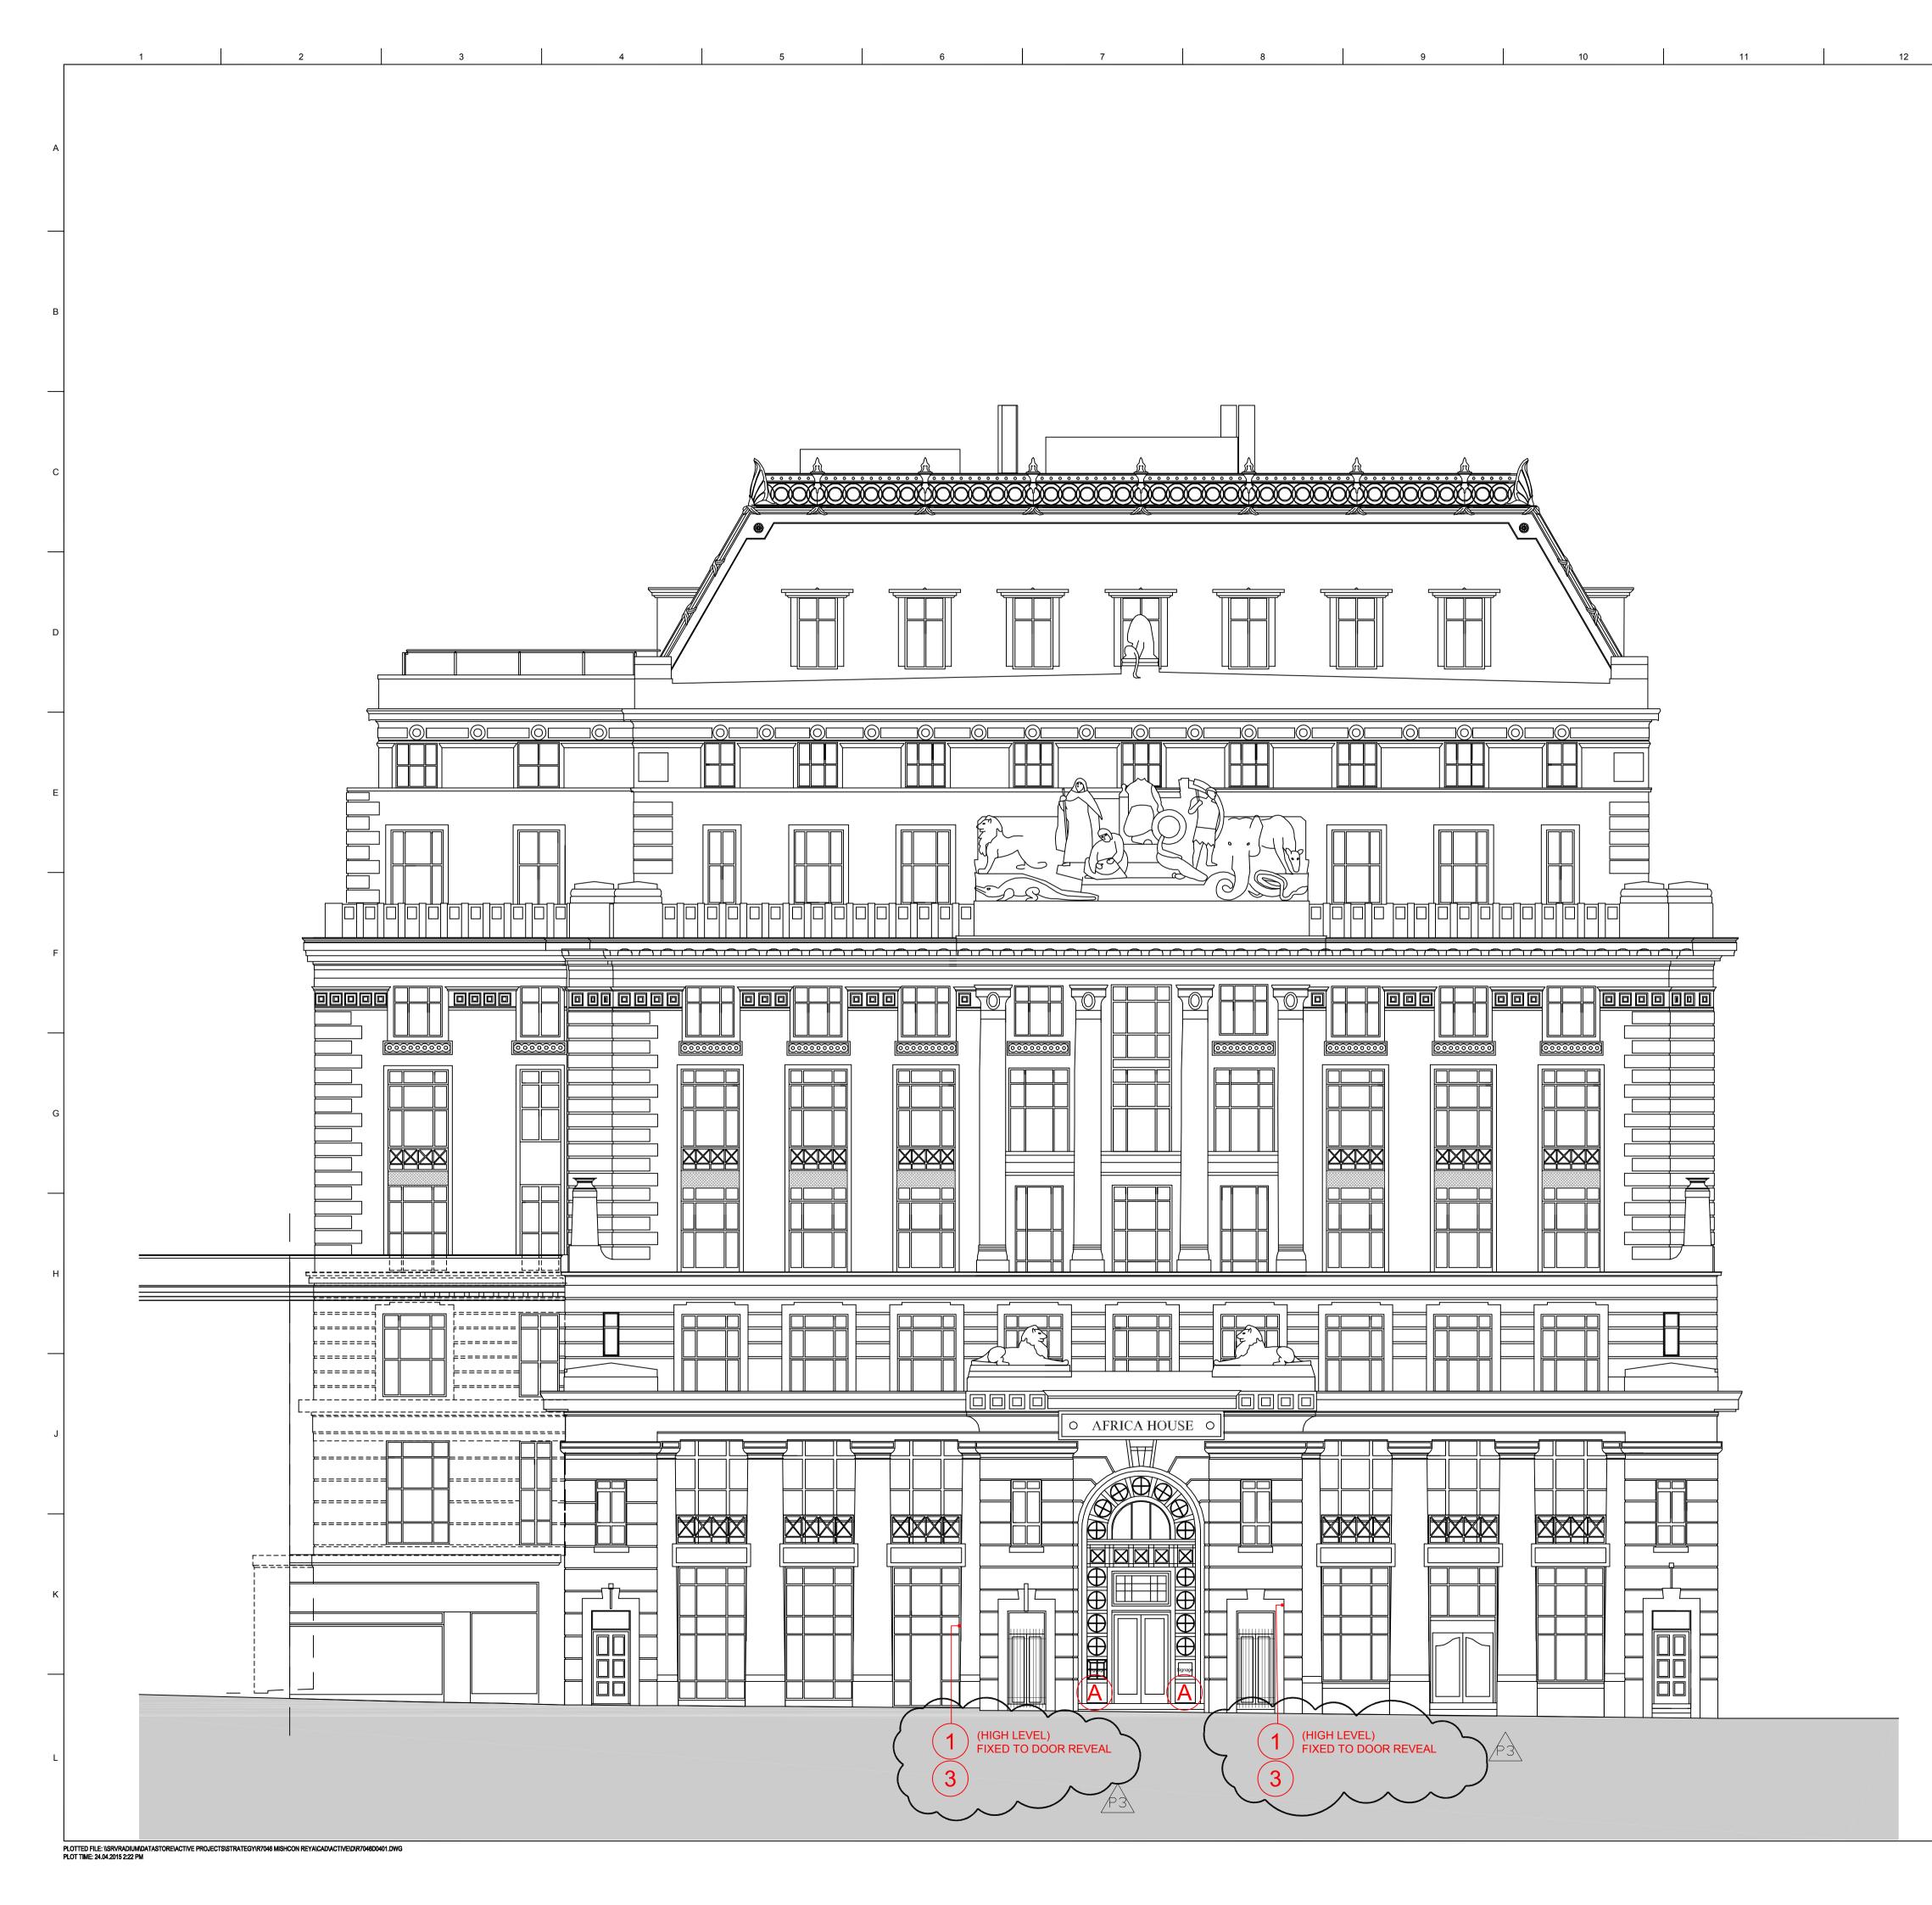

| CLIENT                                                                          |                                                                                                              |                               |
|---------------------------------------------------------------------------------|--------------------------------------------------------------------------------------------------------------|-------------------------------|
| STRUCTURAL ENGINEER                                                             |                                                                                                              |                               |
| SERVICES ENGINEER                                                               |                                                                                                              |                               |
| CONSULTANT                                                                      |                                                                                                              |                               |
| KEY PLAN                                                                        |                                                                                                              |                               |
|                                                                                 |                                                                                                              |                               |
|                                                                                 |                                                                                                              |                               |
|                                                                                 |                                                                                                              |                               |
|                                                                                 |                                                                                                              |                               |
|                                                                                 | DIMENSIONS ONLY TO BE TAKE                                                                                   | N FROM THIS                   |
| DRAWING. CHECK DIMENSIONS ON SITE AND REPORT<br>DISCREPANCIES TO THE ARCHITECT. |                                                                                                              |                               |
| ALL AREAS HAVE BEEN M                                                           | CTED BY COPYRIGHT.<br>IEASURED FROM CURRENT DRA                                                              | WINGS. THEY                   |
| CONSTRUCTION TOLERA<br>RE-DEFINITION OF THE AF                                  | EG) SURVEY, DESIGN DEVELOPI<br>NCES, STATUTORY REQUIREMEI<br>REAS TO BE MEASURED.                            |                               |
|                                                                                 | HD Bullet Camera (BX600) with st remote zoom and focus                                                       | andard lens,                  |
| 2                                                                               | Dennard 2010/2015 Camera Hous                                                                                | ings                          |
| 3                                                                               | VARIO IP PoE i4: fully IP controllable Infra-Red<br>lighting designed for CCTV<br>and security installations |                               |
|                                                                                 | GALLAGHER T-Series Readers, access control card reader                                                       |                               |
| 5                                                                               | Video door entry intercom panel                                                                              |                               |
| 6                                                                               | CCTV Info Signe.<br>Brushed stainless steel with<br>black lettering                                          |                               |
| A                                                                               | New signage with white lettering painted to match listed door surr                                           |                               |
| ( <b>F</b> )                                                                    | New signage refer to drawing D02                                                                             | 10                            |
| J                                                                               | Led lighting strip in canopy                                                                                 |                               |
| P3 24.04.15 Notes adde                                                          |                                                                                                              | hd KL                         |
| P2 22.04.15 CCTV locat   P1 24.02.15 PRELIMINA   No. Date Comment               |                                                                                                              | hd KL<br>EG KL<br>Drawn Chk'd |
| Revisions Issue Status PRELIMINARY                                              |                                                                                                              |                               |
| tp bennett                                                                      |                                                                                                              |                               |
| architecture<br>interiors<br>planning                                           |                                                                                                              |                               |
| One America Street London SE1 ONE UK +44 (0) 20 7208 2000 www.tpbennett.com     |                                                                                                              |                               |
| Project<br>Mishcon de Reya<br>Africa House                                      |                                                                                                              |                               |
| Drawing Title<br>West Proposal Elevation                                        |                                                                                                              |                               |
| West Proposal Elevation<br>External signage,                                    |                                                                                                              |                               |
| CCTV and va                                                                     | Ault grille<br>Scale @ A1 Alt. Ref.                                                                          |                               |
| eg 09.02.2015                                                                   | Scale @ A1 All. Kel.   1:100    Drawing Number                                                               | Rev                           |
| R7046                                                                           | D 0401                                                                                                       | P3 <sub>©</sub>               |