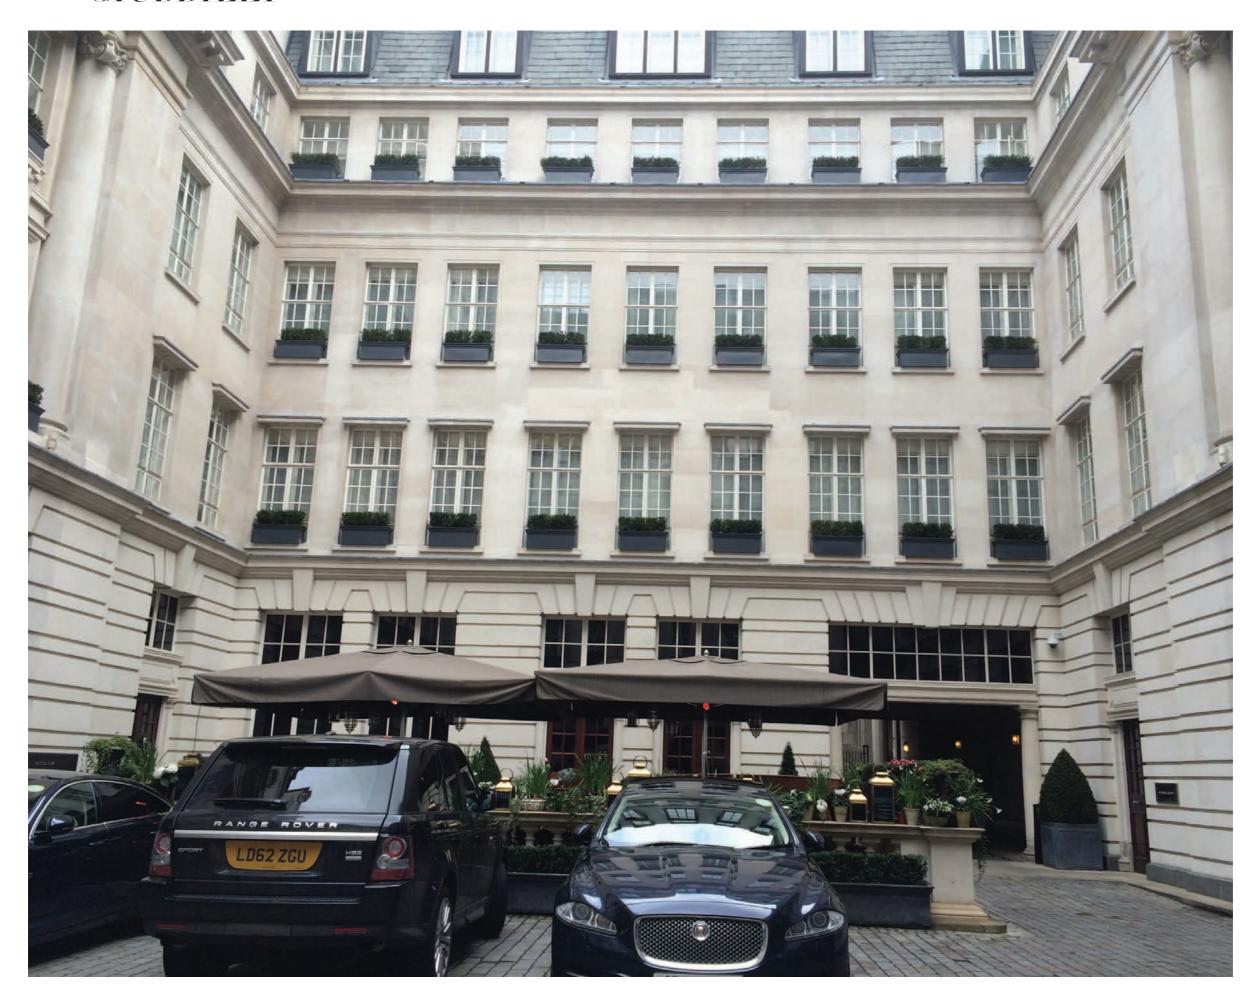

Rosewood London

9th April 2015 Courtyard Proposal

Rosewood London Free standing seating

MATERIAL FINISH: Frame to be made of English Oak with 'Raw' oil finish. Seat and back cushion in neutral coloured exterior fabric

Rosewood London Free standing tables

TABLE FINISH: Table top to be made of Verde Guatemala marble with nose detail. Table legs in bronze coloured metal finish

## Luciano *GIUBBILEI*

SLATTED TIMBER BENCH SEATS: Frame to be made of English Oak with 'Raw' oil finish. Seat cushion in neutral coloured exterior fabric. Back cushion in synthetic leather material, fixed via a wooden peg and bronze ring detail

Rosewood London Central tree planters

PLANTER FINISH: Metal cladding to planters of central trees. Trees are to be pruned table top deciduous trees underplanted with evergreen low growing ground cover. Tree planters with stone top to act as additional standing table surface