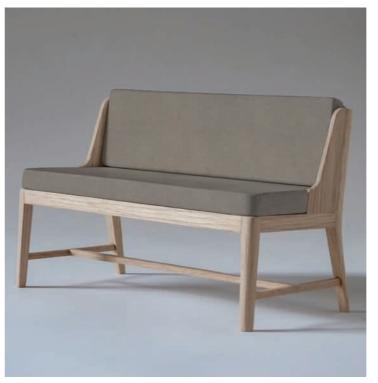

## Luciano *GIUBBILEI*

SLATTED TIMBER BENCH SEATS: Frame to be made of English Oak with 'Raw' oil finish. Seat cushion in neutral coloured exterior fabric. Back cushion in synthetic leather material, fixed via a wooden peg and bronze ring detail