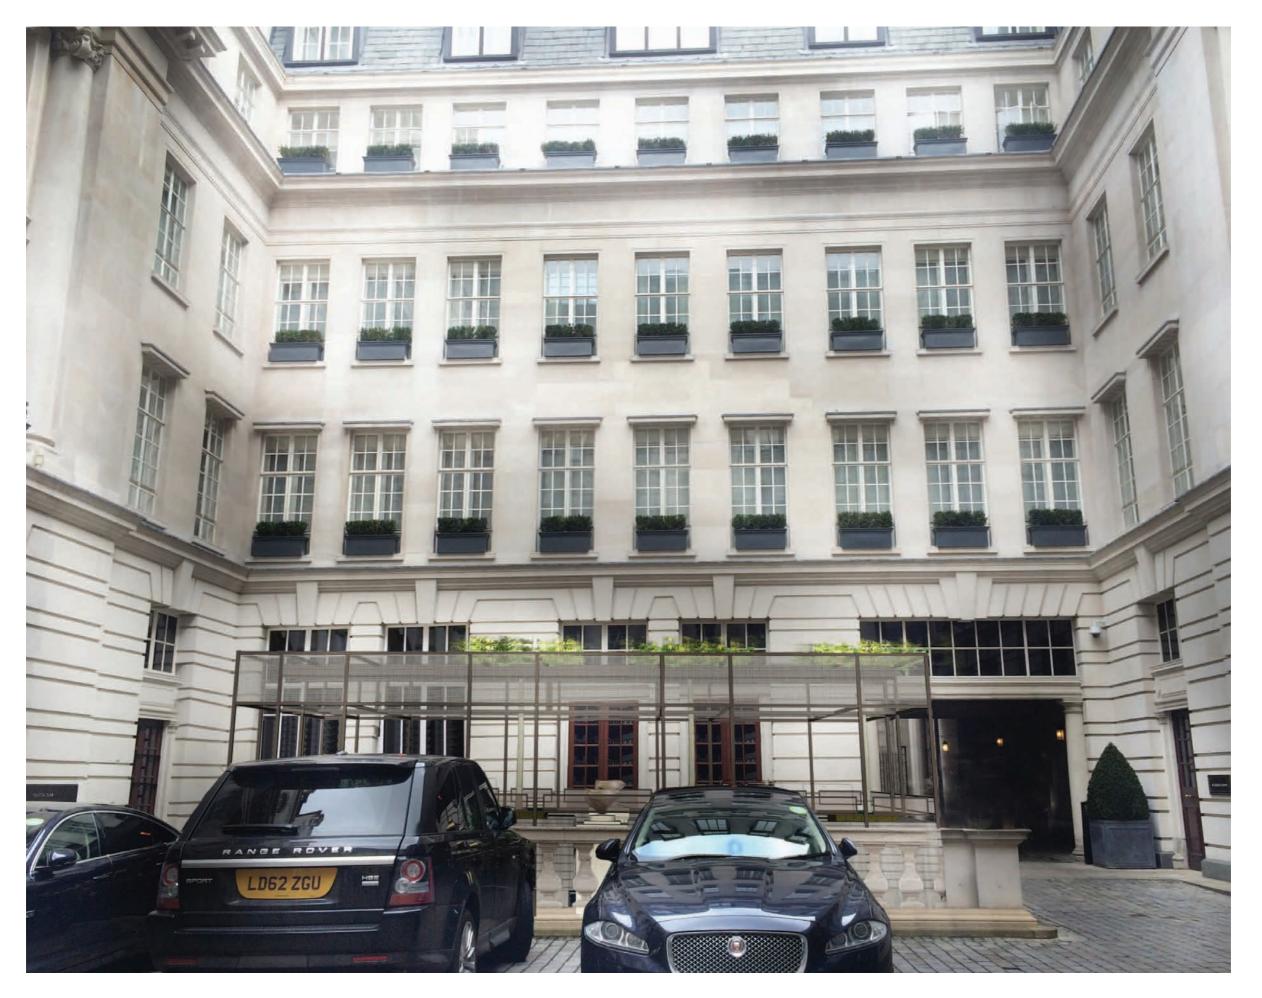

## Luciano *GIUBBILEI*

Rosewood London

WOVEN METAL MESH: Semi transparent woven metal fabric with multiple light reflecting facets to provide coverage to awning. To be light in colour to compliment the building facade.

Transparency: 64% open area of mesh