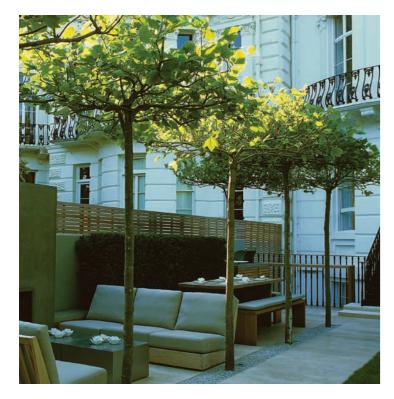

Rosewood London Central tree planters

PLANTER FINISH: Metal cladding to planters of central trees. Trees are to be pruned table top deciduous trees underplanted with evergreen low growing ground cover. Tree planters with stone top to act as additional standing table surface