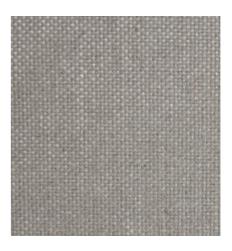

Rosewood London

9th April 2015 Courtyard Proposal

Rosewood London Free standing seating

MATERIAL FINISH: Frame to be made of English Oak with 'Raw' oil finish. Seat and back cushion in neutral coloured exterior fabric

## Luciano *GIUBBILEI*

SLATTED TIMBER BENCH SEATS: Frame to be made of English Oak with 'Raw' oil finish. Seat cushion in neutral coloured exterior fabric. Back cushion in synthetic leather material, fixed via a wooden peg and bronze ring detail