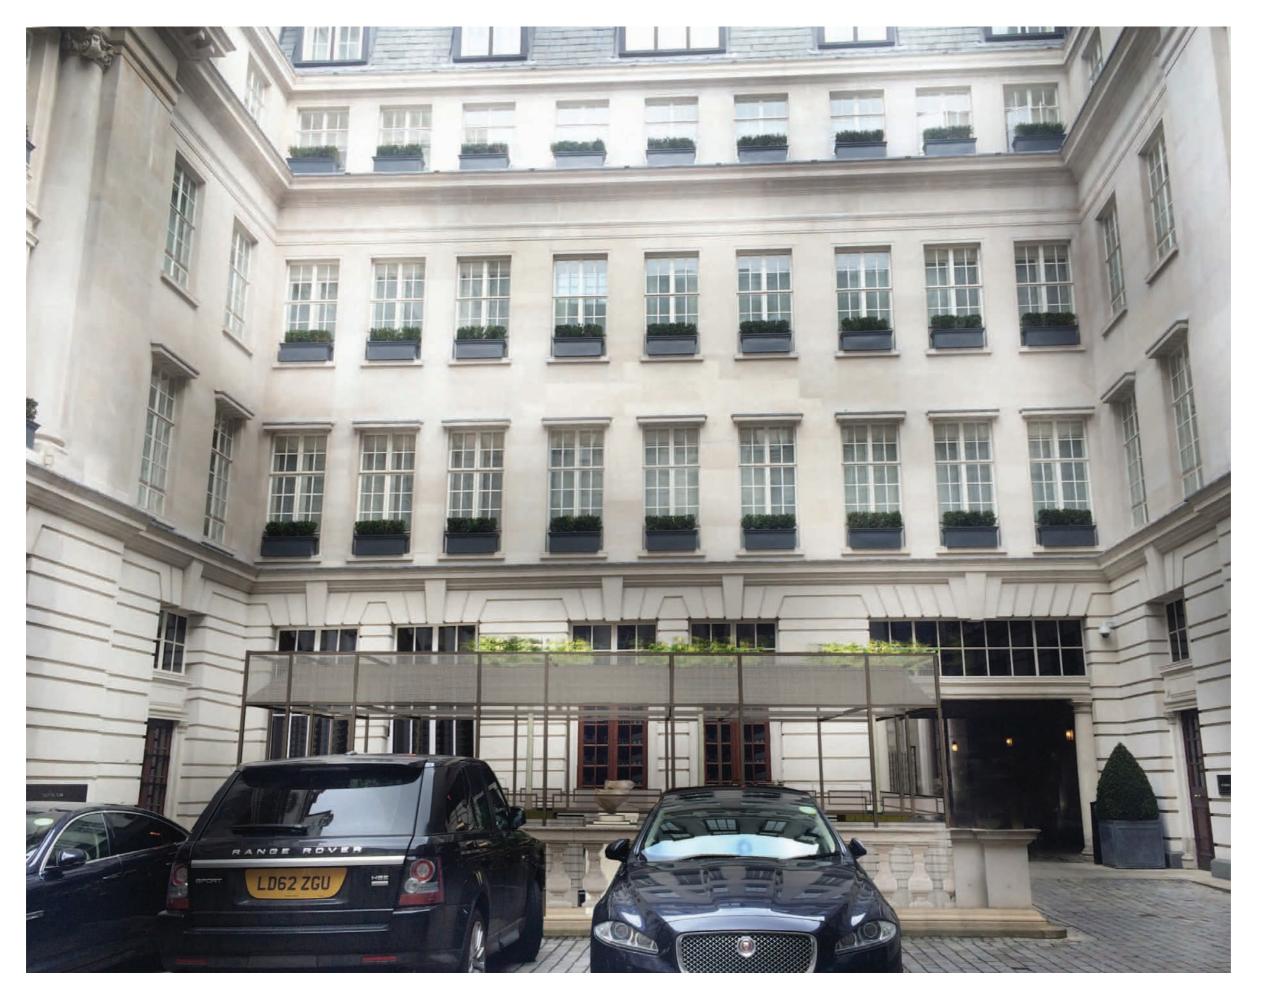

## Luciano *GIUBBILEI*

Rosewood London

WOVEN METAL MESH: Semi transparent woven metal fabric with multiple light reflecting facets to provide coverage to awning. To be light in colour to compliment the building facade.

Transparency: 64% open area of mesh