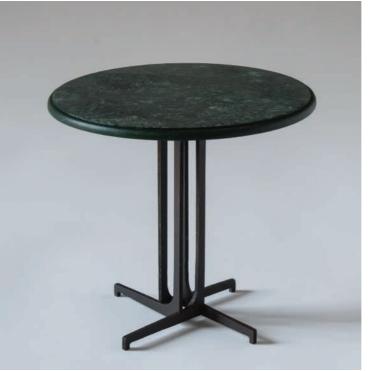

Rosewood London Free standing tables

TABLE FINISH: Table top to be made of Verde Guatemala marble with nose detail. Table legs in bronze coloured metal finish