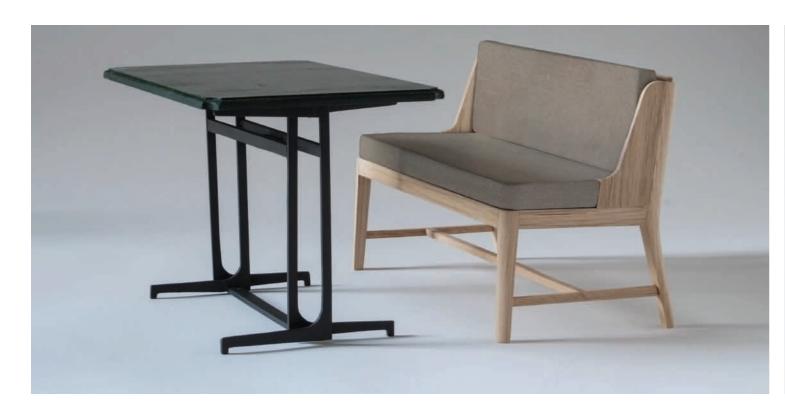

Rosewood London

9th April 2015 Courtyard Proposal

Rosewood London Free standing seating

MATERIAL FINISH: Frame to be made of English Oak with 'Raw' oil finish. Seat and back cushion in neutral coloured exterior fabric

Rosewood London Free standing tables

TABLE FINISH: Table top to be made of Verde Guatemala marble with nose detail. Table legs in bronze coloured metal finish