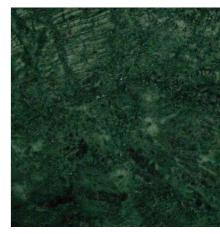

Rosewood London Free standing tables

TABLE FINISH: Table top to be made of Verde Guatemala marble with nose detail. Table legs in bronze coloured metal finish