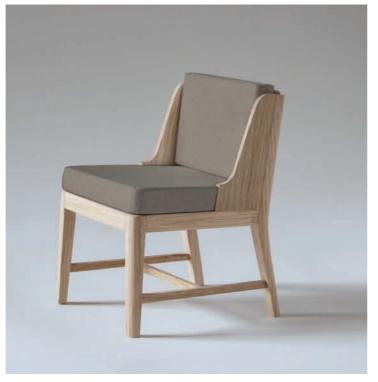

Rosewood London

9th April 2015 Courtyard Proposal

Rosewood London Free standing seating

MATERIAL FINISH: Frame to be made of English Oak with 'Raw' oil finish. Seat and back cushion in neutral coloured exterior fabric