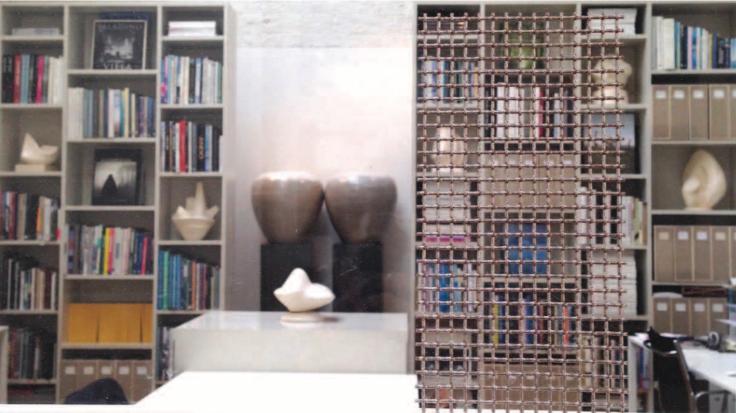

## Luciano *GIUBBILEI*

Rosewood London

WOVEN METAL MESH: Semi transparent woven metal fabric with multiple light reflecting facets to provide coverage to awning. To be light in colour to compliment the building facade.

Transparency: 64% open area of mesh