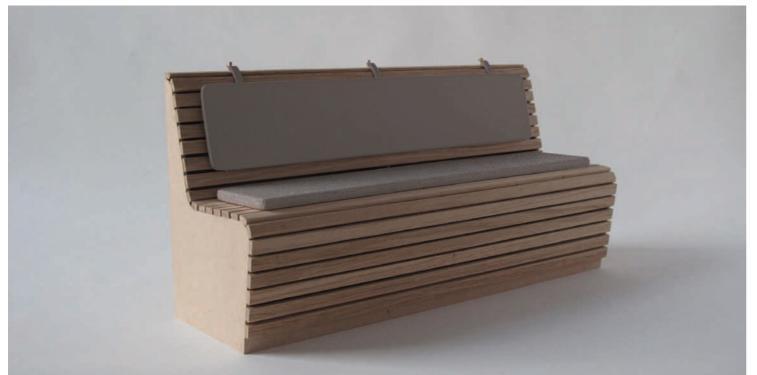

## Luciano *GIUBBILEI*

SLATTED TIMBER BENCH SEATS: Frame to be made of English Oak with 'Raw' oil finish. Seat cushion in neutral coloured exterior fabric. Back cushion in synthetic leather material, fixed via a wooden peg and bronze ring detail