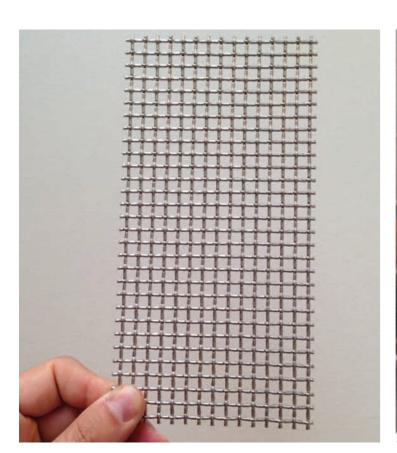

## Luciano *GIUBBILEI*

Rosewood London

WOVEN METAL MESH: Semi transparent woven metal fabric with multiple light reflecting facets to provide coverage to awning. To be light in colour to compliment the building facade.

Transparency: 64% open area of mesh