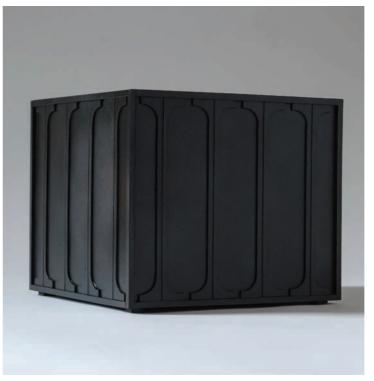

Rosewood London Central tree planters

PLANTER FINISH: Metal cladding to planters of central trees. Trees are to be pruned table top deciduous trees underplanted with evergreen low growing ground cover. Tree planters with stone top to act as additional standing table surface