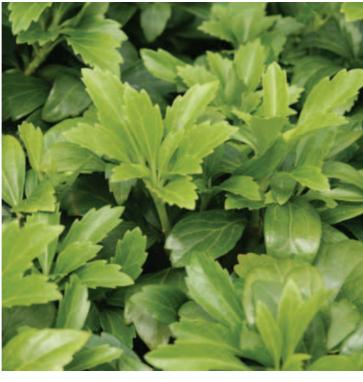

Rosewood London Central tree planters

PLANTER FINISH: Metal cladding to planters of central trees. Trees are to be pruned table top deciduous trees underplanted with evergreen low growing ground cover. Tree planters with stone top to act as additional standing table surface