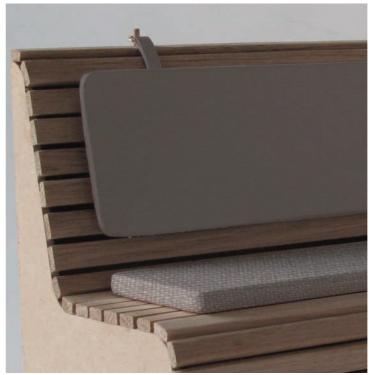

## Luciano *GIUBBILEI*

SLATTED TIMBER BENCH SEATS: Frame to be made of English Oak with 'Raw' oil finish. Seat cushion in neutral coloured exterior fabric. Back cushion in synthetic leather material, fixed via a wooden peg and bronze ring detail