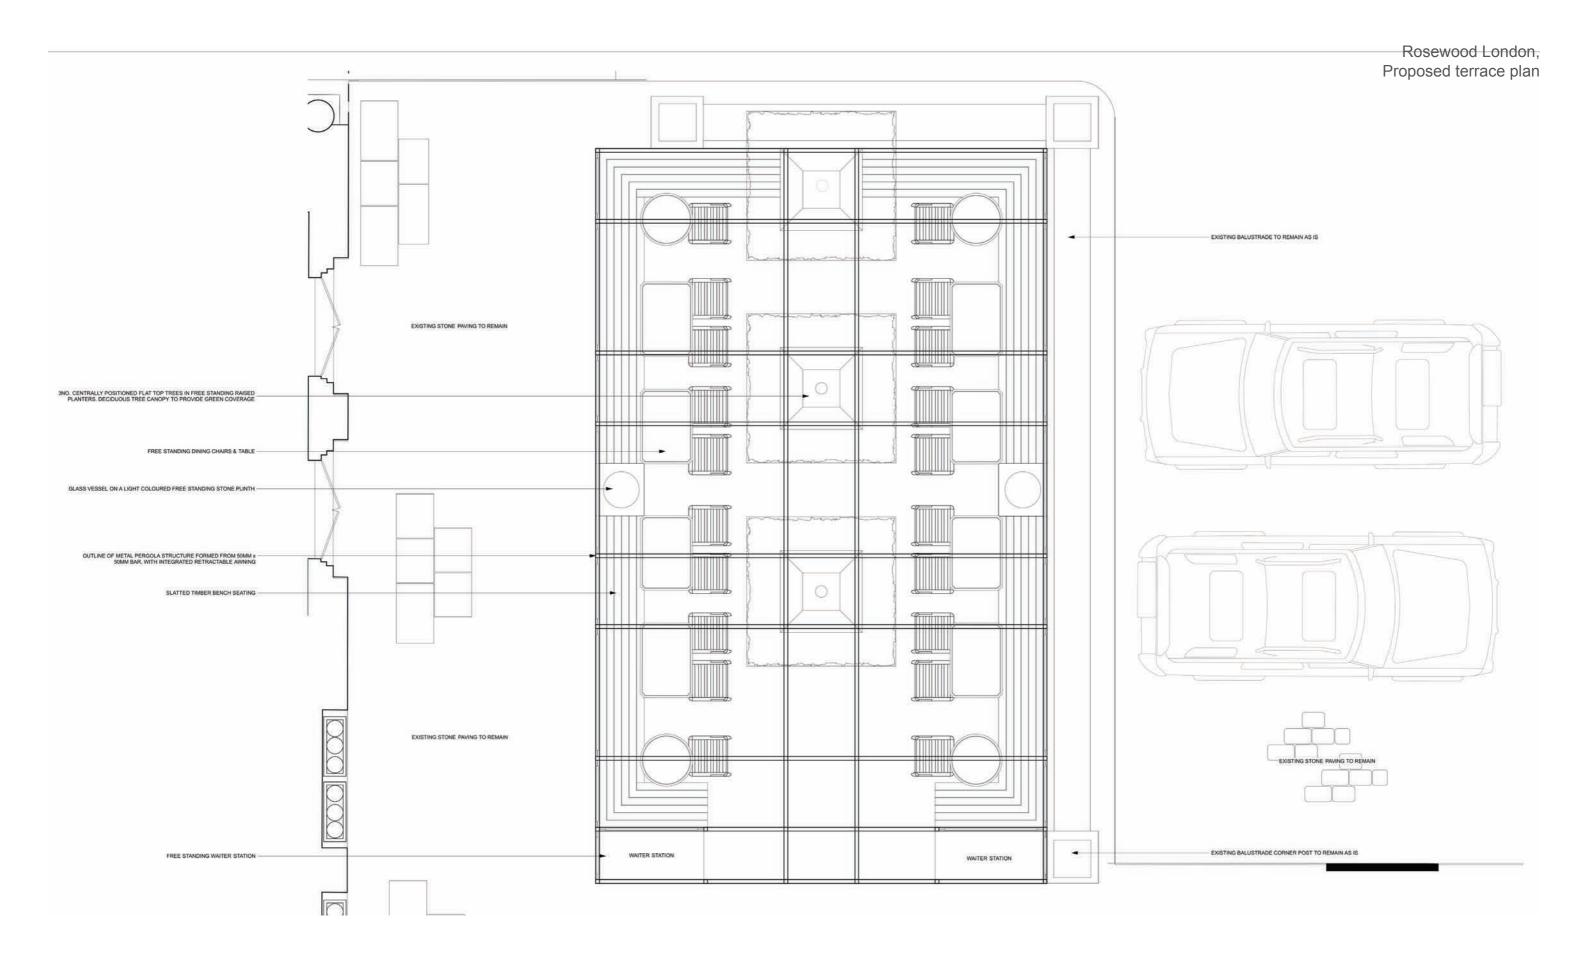

Rosewood London

9th April 2015 Courtyard Proposal

Rosewood London Free standing seating

MATERIAL FINISH: Frame to be made of English Oak with 'Raw' oil finish. Seat and back cushion in neutral coloured exterior fabric

Rosewood London Free standing tables

TABLE FINISH: Table top to be made of Verde Guatemala marble with nose detail. Table legs in bronze coloured metal finish

## Luciano *GIUBBILEI*

SLATTED TIMBER BENCH SEATS: Frame to be made of English Oak with 'Raw' oil finish. Seat cushion in neutral coloured exterior fabric. Back cushion in synthetic leather material, fixed via a wooden peg and bronze ring detail

Rosewood London Central tree planters

PLANTER FINISH: Metal cladding to planters of central trees. Trees are to be pruned table top deciduous trees underplanted with evergreen low growing ground cover. Tree planters with stone top to act as additional standing table surface