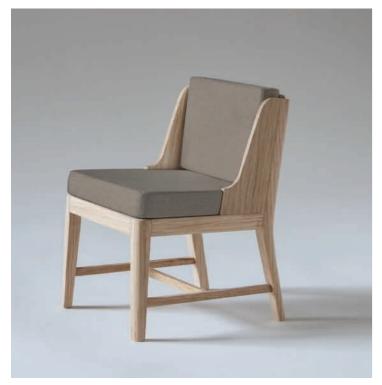

Rosewood London

9th April 2015 Courtyard Proposal

Rosewood London Free standing seating

MATERIAL FINISH: Frame to be made of English Oak with 'Raw' oil finish. Seat and back cushion in neutral coloured exterior fabric