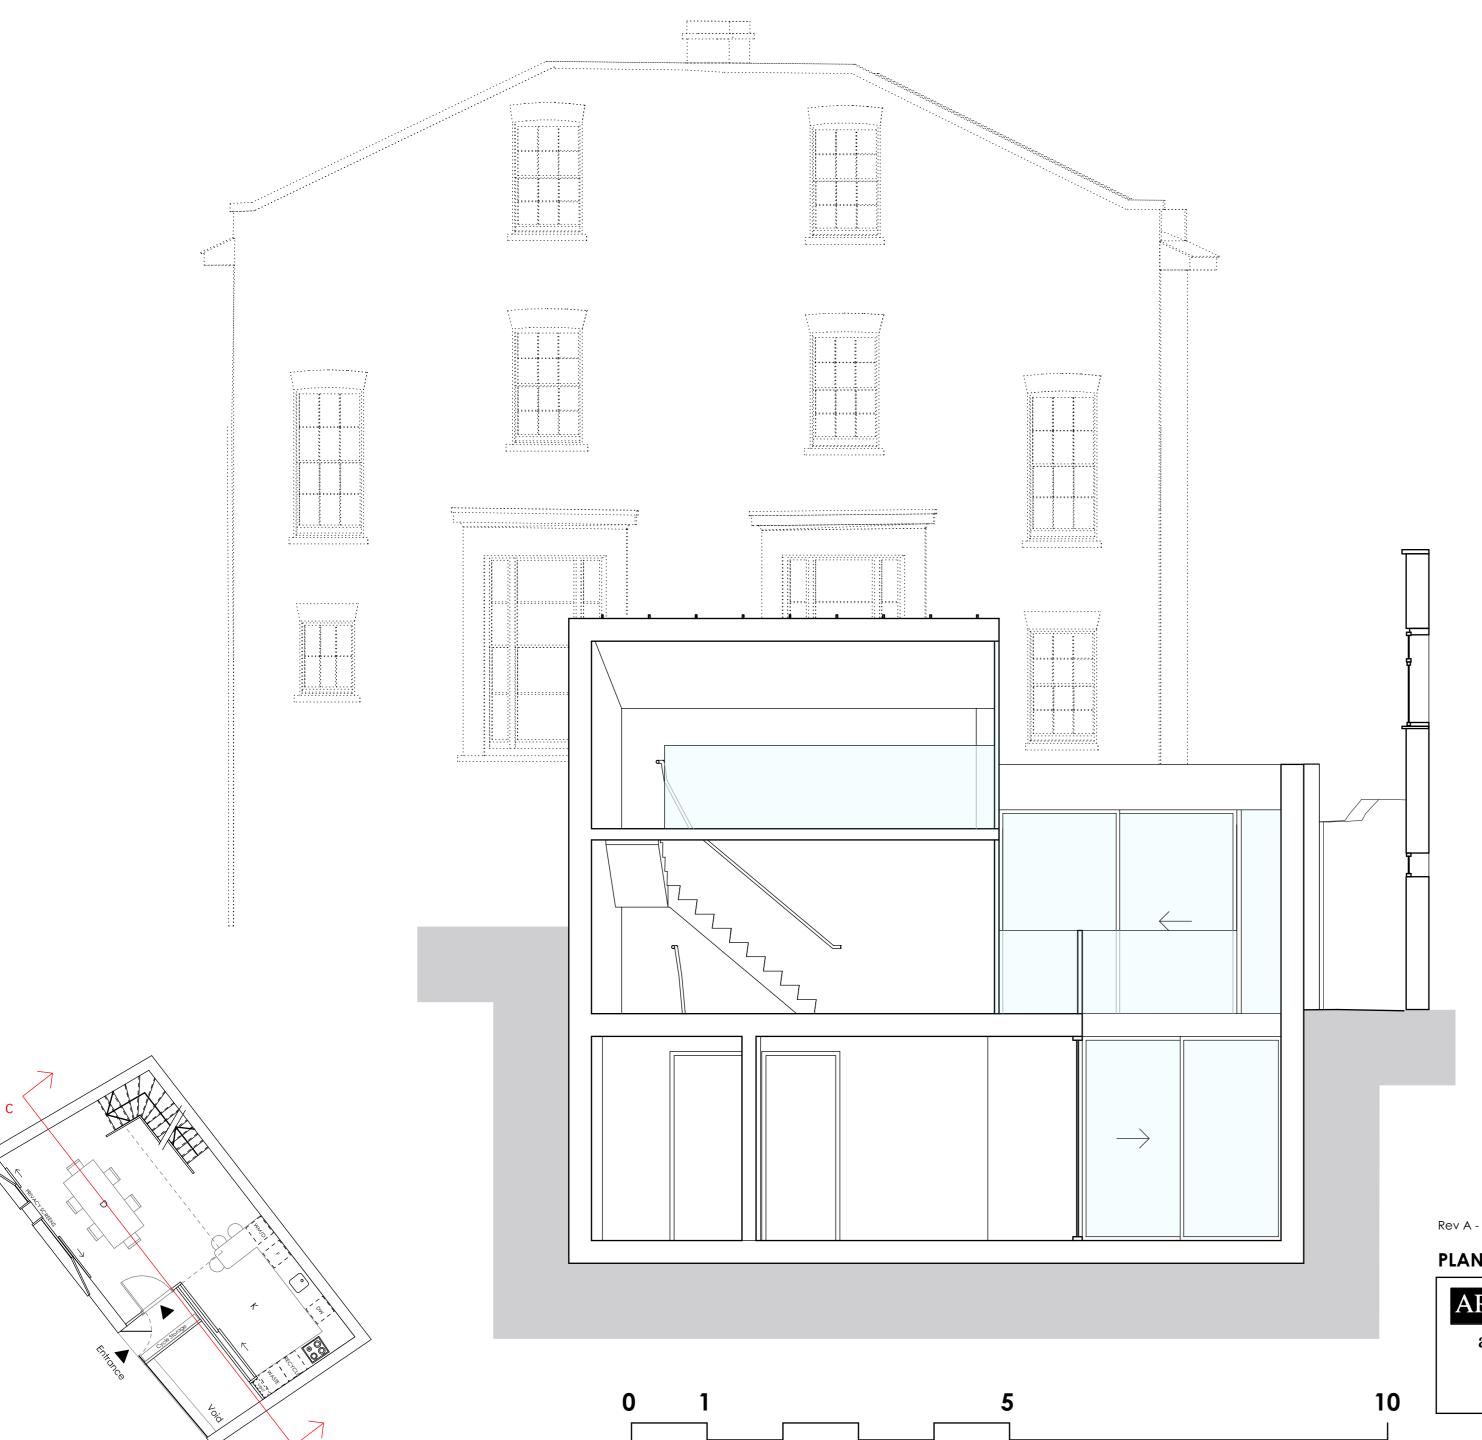

## PLANNING ISSUE

**A2** 1:50 @ A2 1:100 @ A4

| I LAMMING 1330L                                                          |                               | <b>AZ</b> 1:100 @ A4          |
|--------------------------------------------------------------------------|-------------------------------|-------------------------------|
| AP (a.)                                                                  | PROPOSED SECTION CC           | drwg. n°. 527/103             |
| alan power (ARCHITECTS.)                                                 | PROJECT                       | Rev.                          |
|                                                                          | 5 HERMIT PLACE LONDON NW6 4BZ | Scale 1:50 @ A2<br>1:100 @ A4 |
| Alan Power Architects Ltd                                                | CLIENT                        | Date Dec 2014                 |
| 13 Needham Road London, W11 2RP<br>Tel. 020 7229 9375 Fax. 020 7221 4172 | EMPIRE COMMUNICATIONS LTD     | Drawn                         |