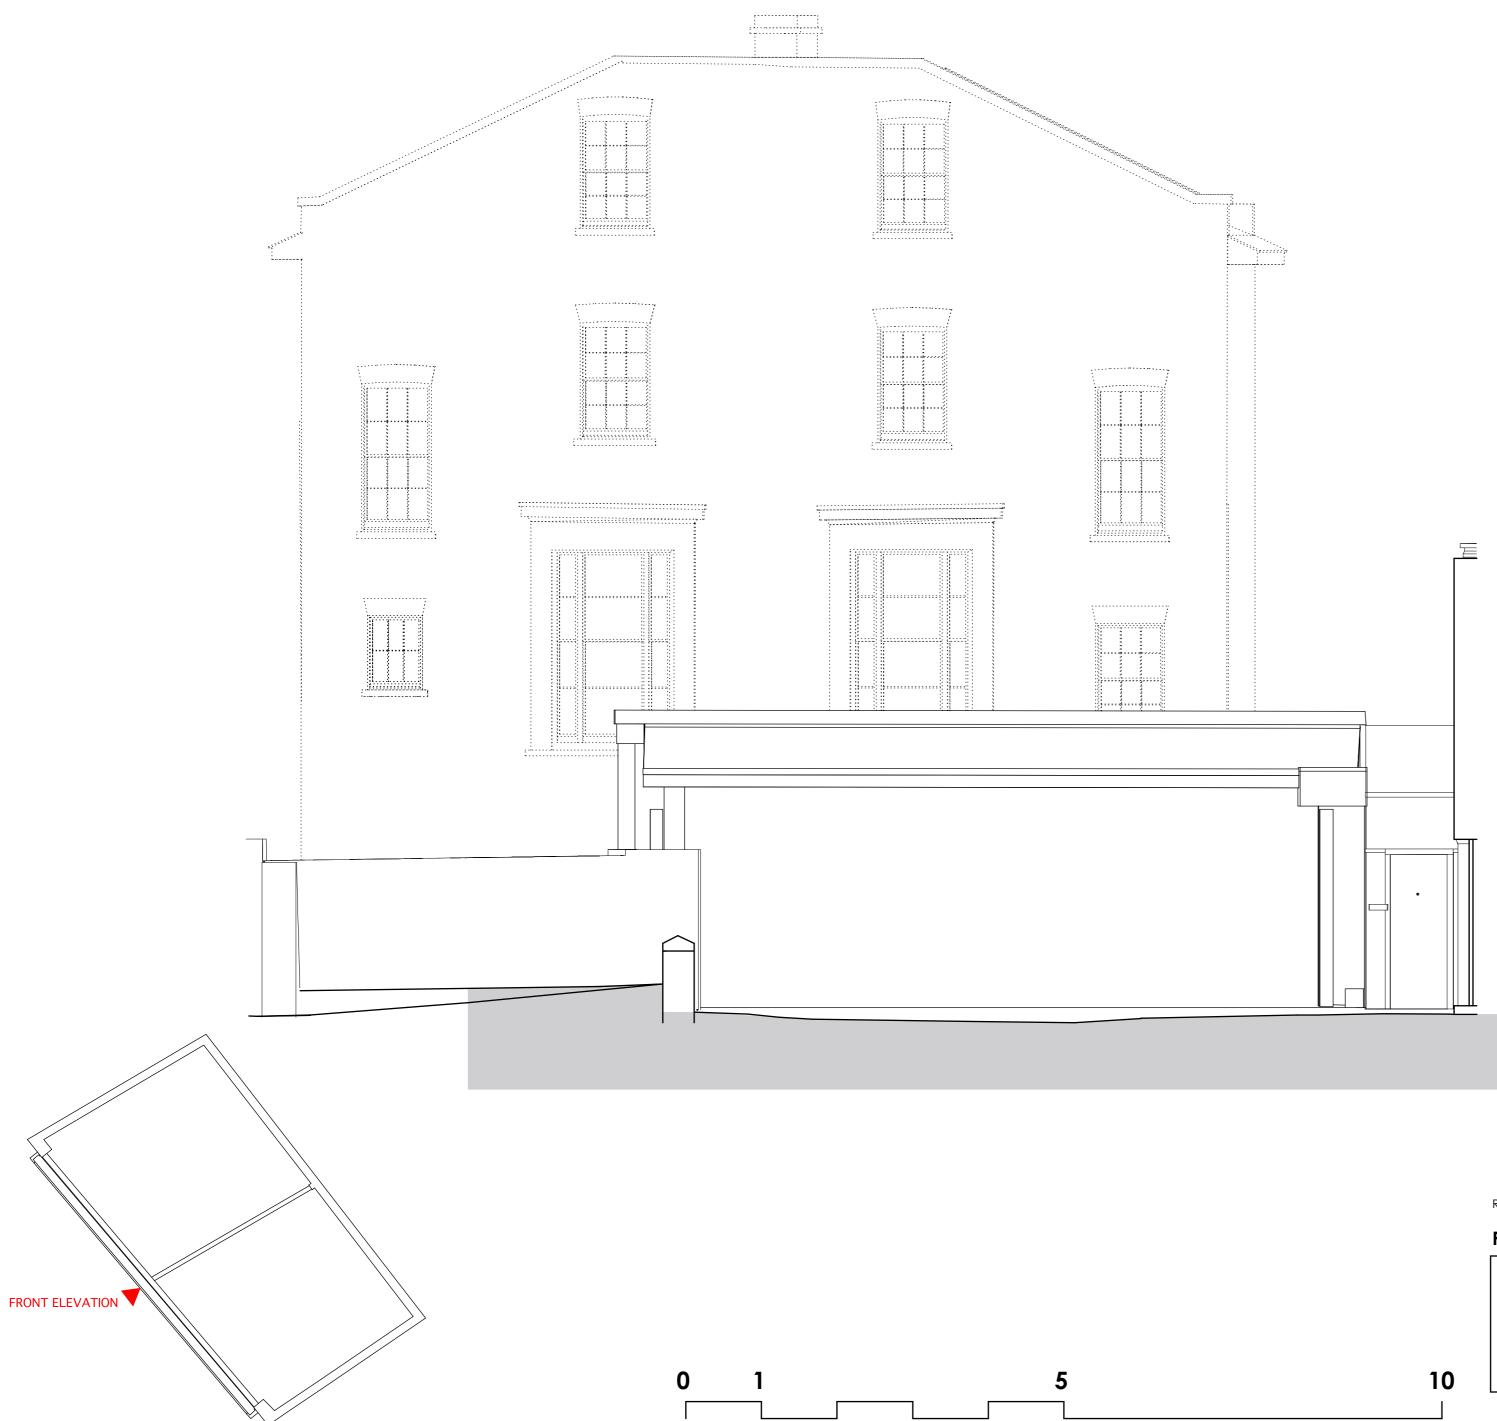

## PLANNING ISSUE

**A2** 1:50 @ A2 1:100 @ A4

| I LAMMING 1550L                                                          |                                  | AZ 1:100 @ A4                 |
|--------------------------------------------------------------------------|----------------------------------|-------------------------------|
| AP (a.)                                                                  | DRAWING EXISTING FRONT ELEVATION | drwg. n°.<br>527/06           |
| alan power (ARCHITECTS.)                                                 | PROJECT                          | Rev. A                        |
| aran power   (members)                                                   | 5 HERMIT PLACE LONDON NW6 4BZ    | Scale 1:50 @ A2<br>1:100 @ A4 |
| Alan Power Architects Ltd                                                | CLIENT                           | Date Dec 2014                 |
| 13 Needham Road London, W11 2RP<br>Tel. 020 7229 9375 Fax. 020 7221 4172 | EMPIRE COMMUNICATIONS LTD        | Drawn                         |