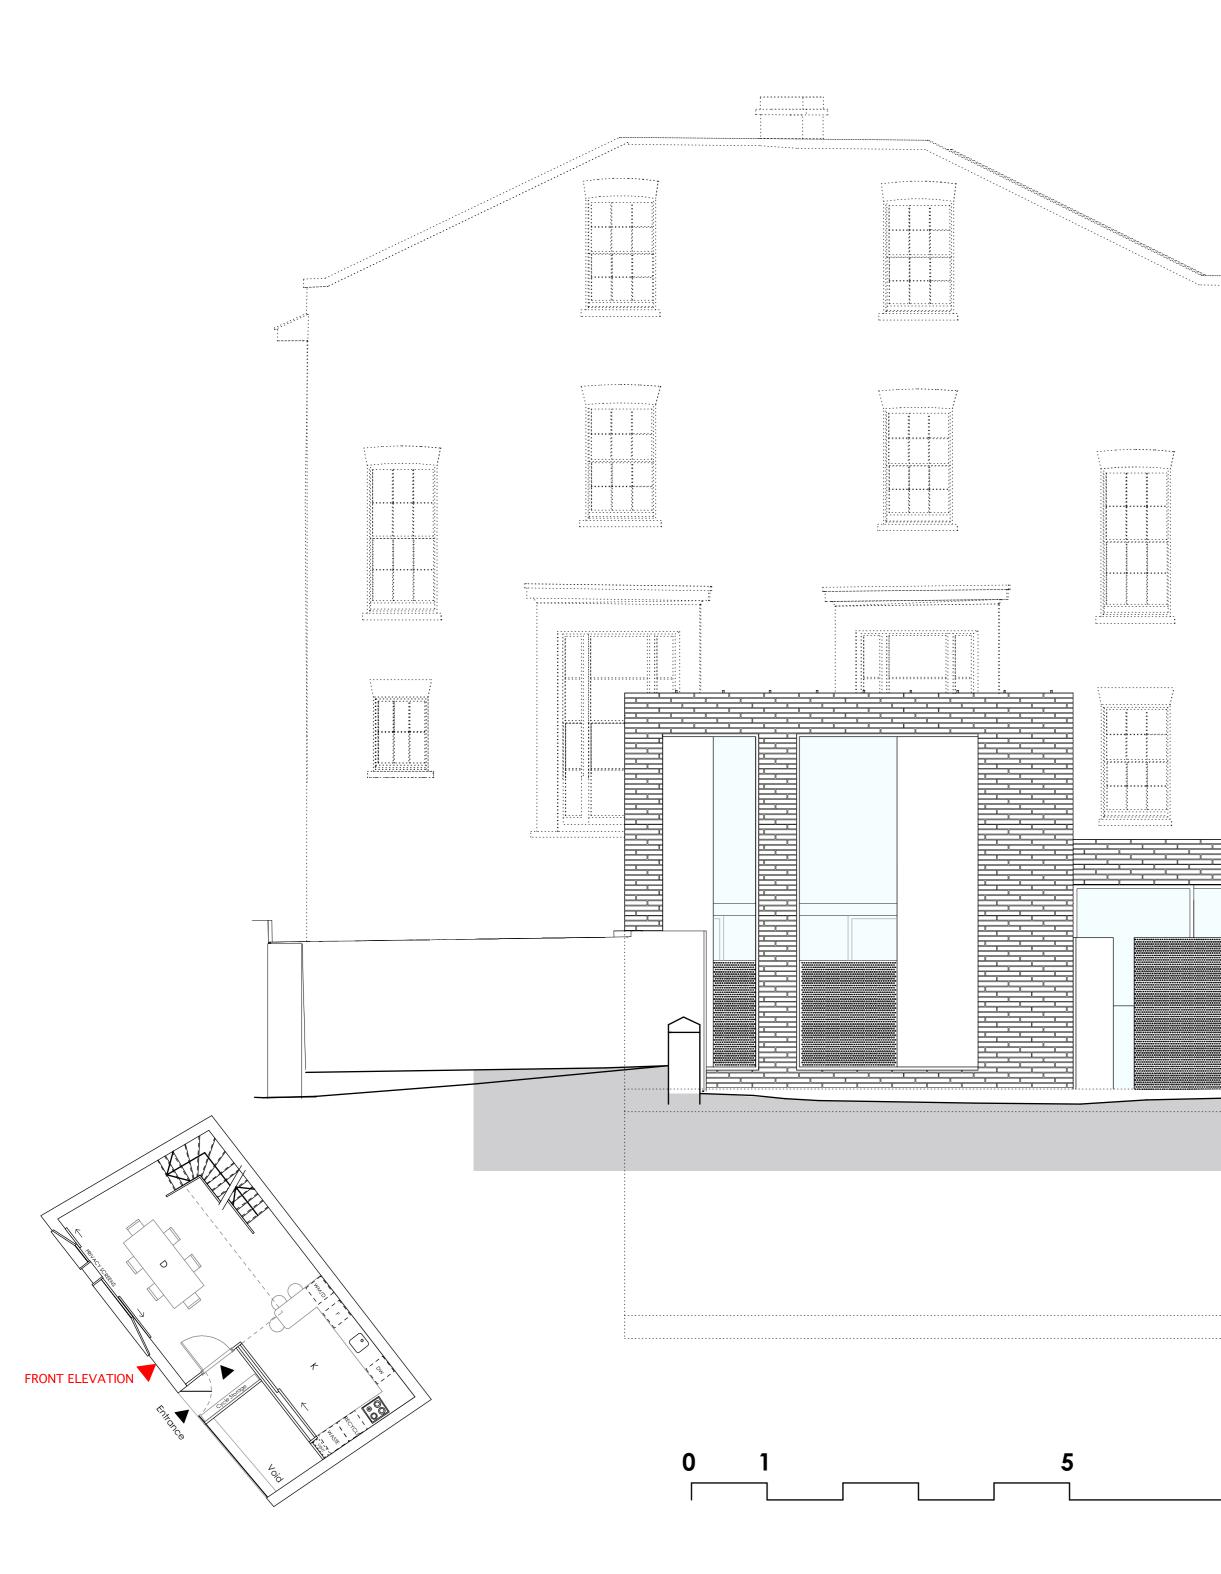

## PLANNING ISSUE

| A2 | 1:50 @ A2  |
|----|------------|
|    | 1:100 @ A4 |

| FLANNING ISSUE AZ 1:100 @ AA                                             |                                     |                               |
|--------------------------------------------------------------------------|-------------------------------------|-------------------------------|
| AP (a.)                                                                  | DRAWING<br>PROPOSED FRONT ELEVATION | drwg. nº.<br>527/106          |
| alan power (ARCHITECTS.)                                                 | PROJECT                             | Rev. A                        |
|                                                                          | 5 HERMIT PLACE LONDON NW6 4BZ       | Scale 1:50 @ A2<br>1:100 @ A4 |
| Alan Power Architects Ltd                                                | CLIENT                              | Date Dec 2014                 |
| 13 Needham Road London, W11 2RP<br>Tel. 020 7229 9375 Fax. 020 7221 4172 | EMPIRE COMMUNICATIONS LTD           | Drawn                         |