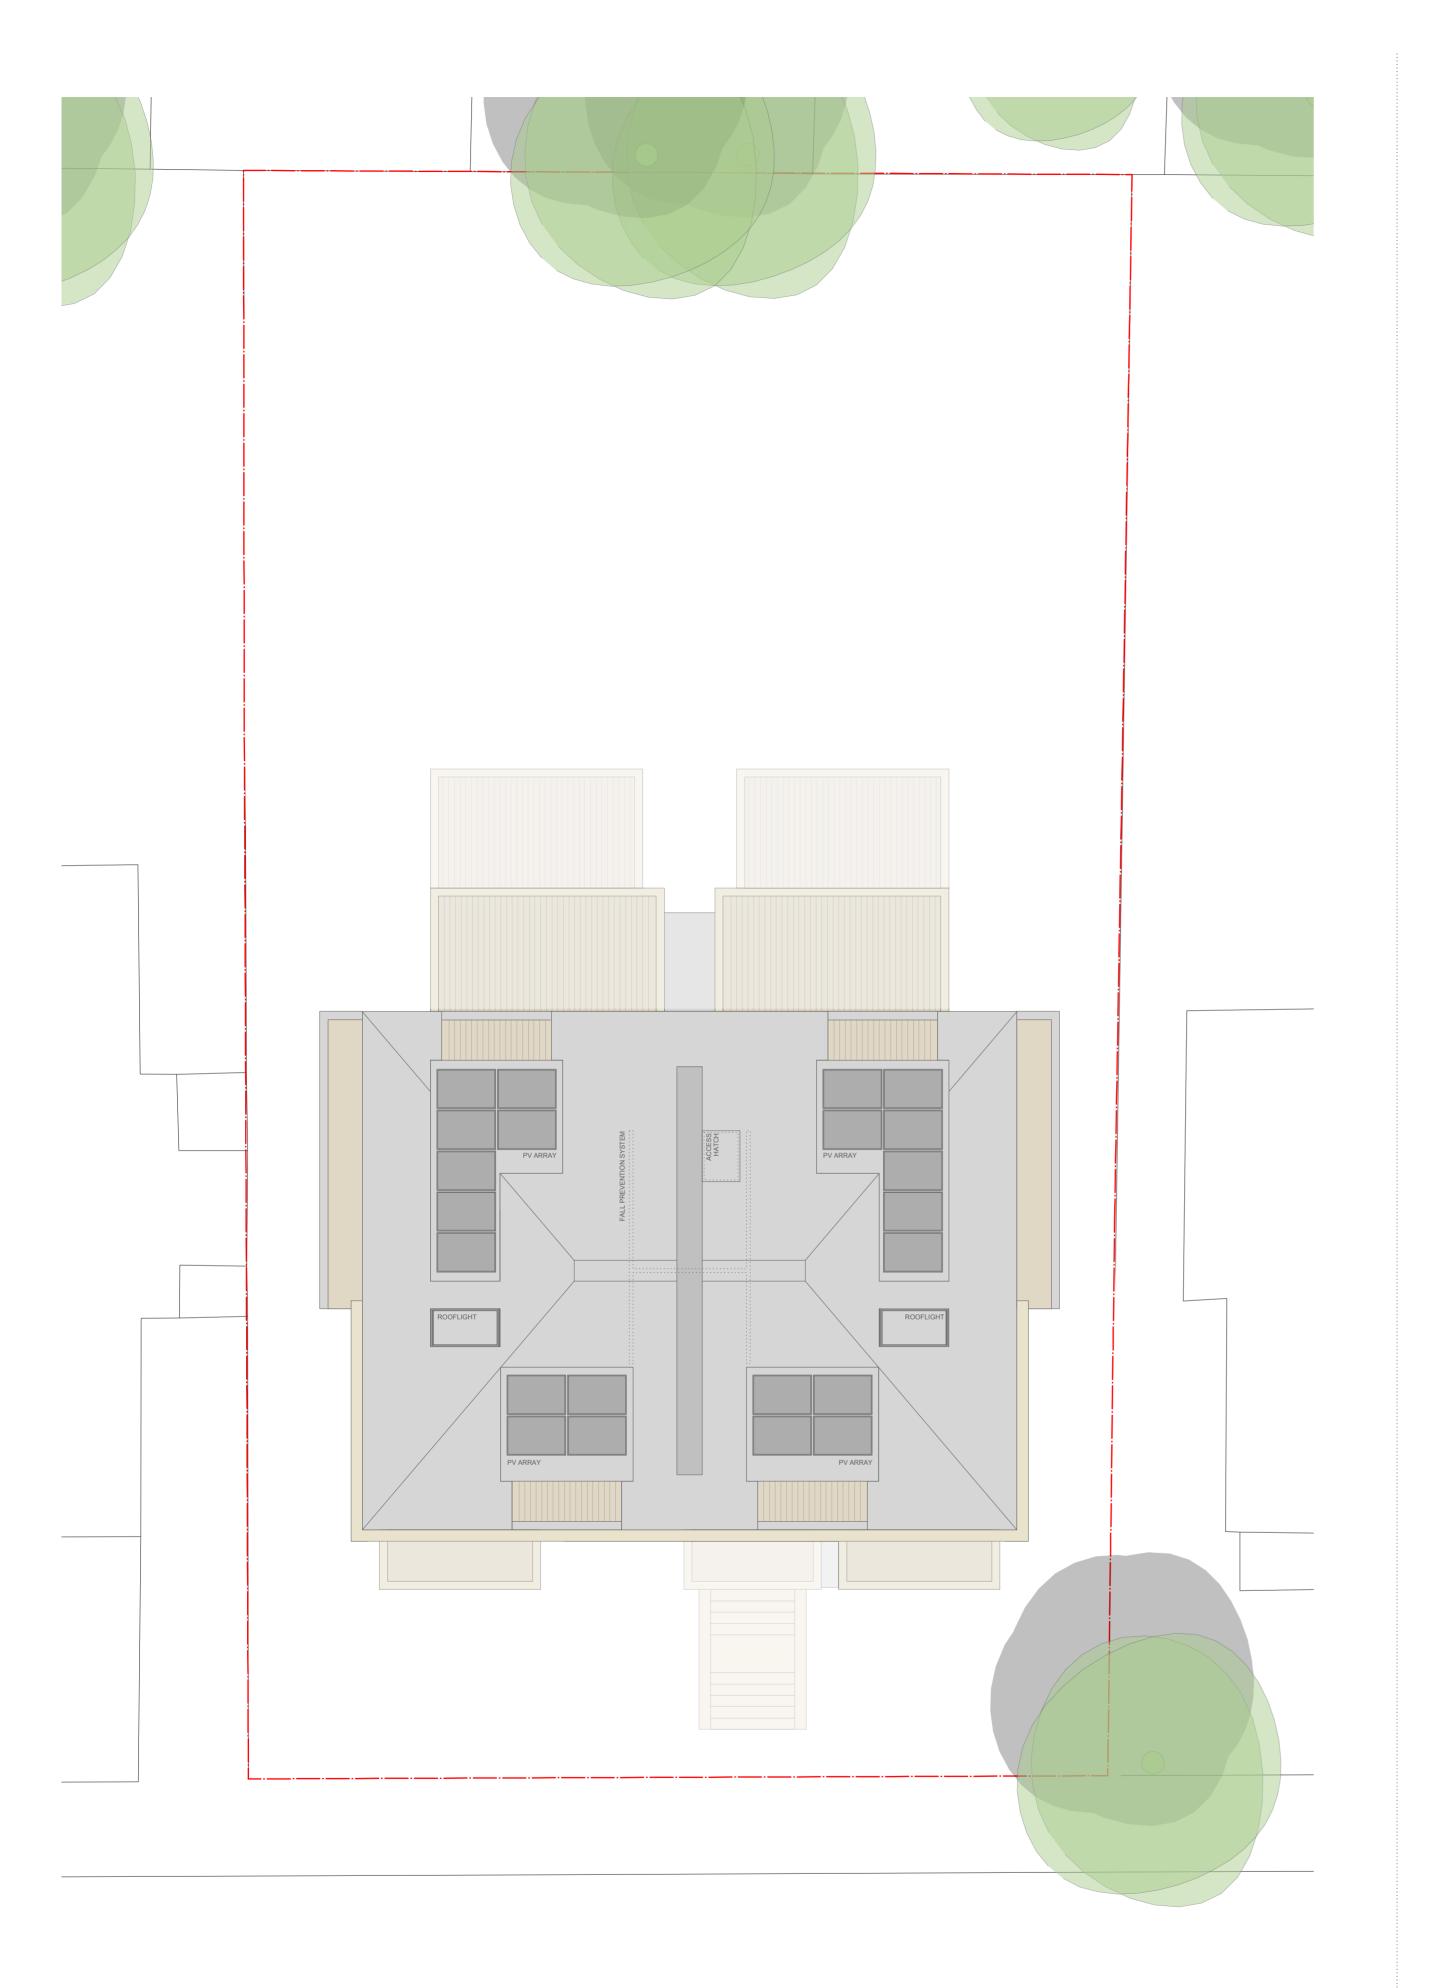

rev date initials description drawing: PROP ROOF PLAN

project: 5-7 LANCASTER GROVE

status code/ revision:

drawing no: 1409\_2002

status:

PLANNING

0 4 6 8 10 M

scale @ A1:

FEB 2015

East End Lymington Hampshire SO41 5SR www.johnpardeyarchitects.com 01590 626465

01 PROPOSED ROOF PLAN
SCALE 1:100