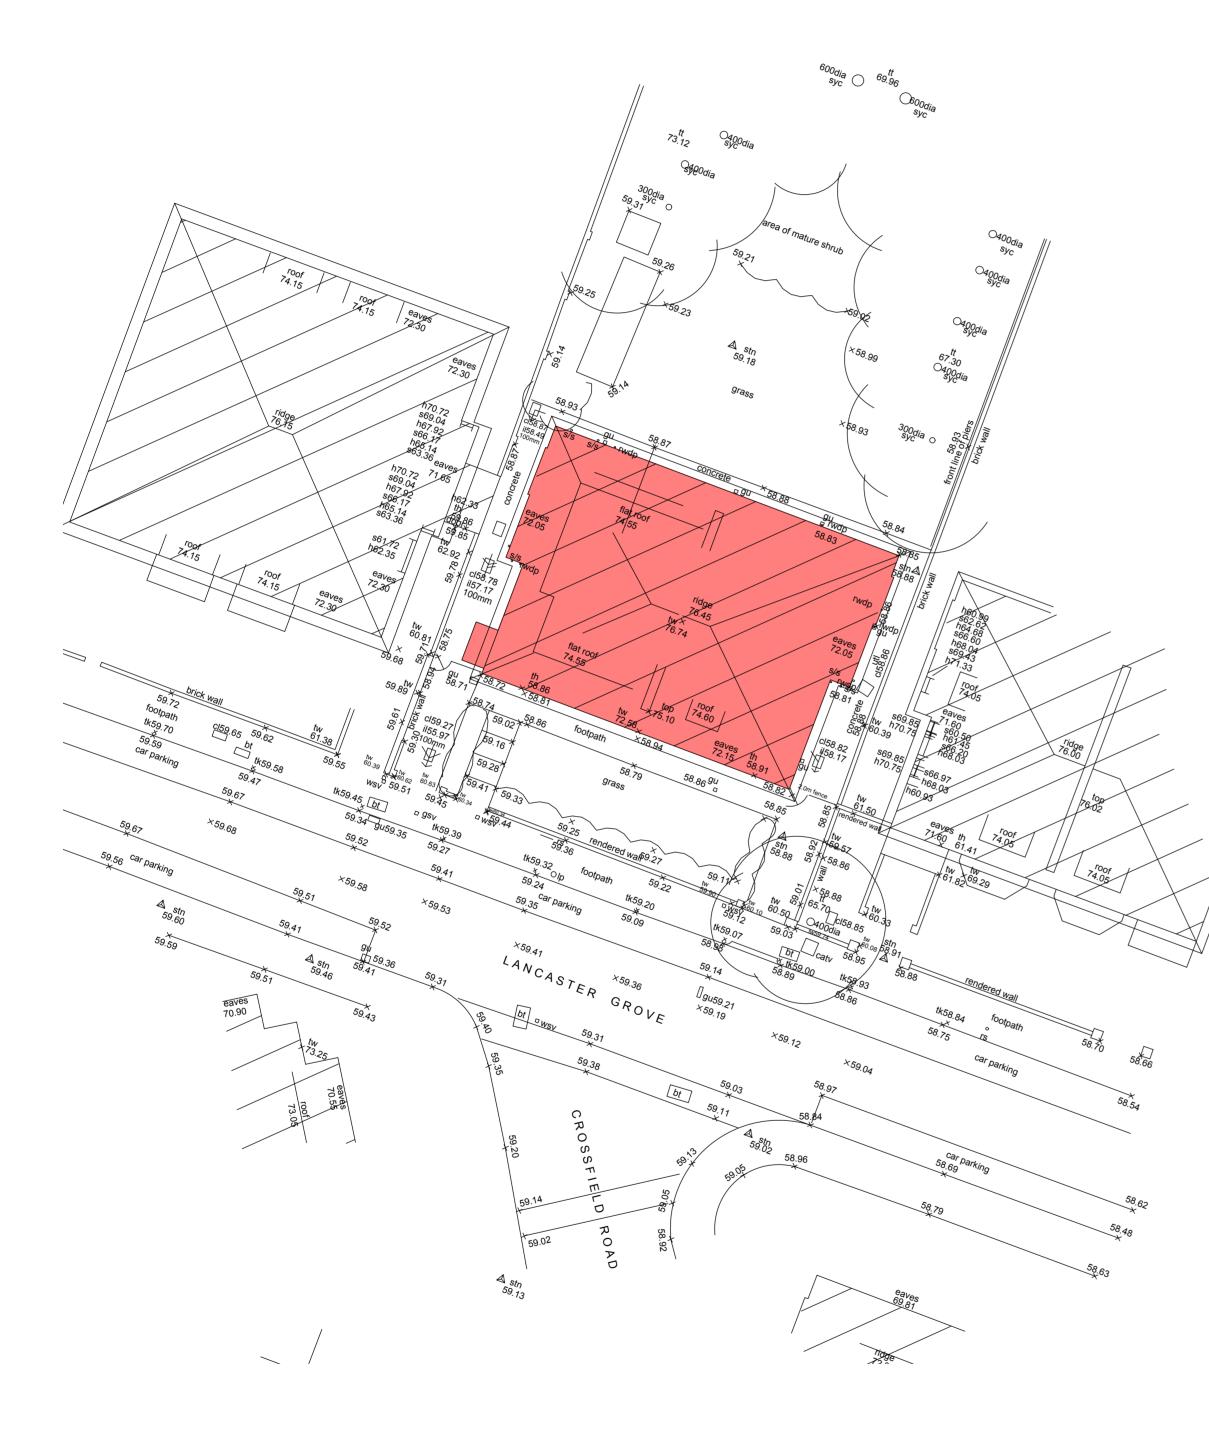

scale @ A1: 1:200

PLANNING

status:

rev date initials description PROPOSED DEMOLITIONS + BLOCK PLAN project: 5-7 LANCASTER GROVE drawing no: 1409\_1500 status code/ revision:

NOTE: Refer to **Studio Engleback** information for detail on landscape proposals and levels