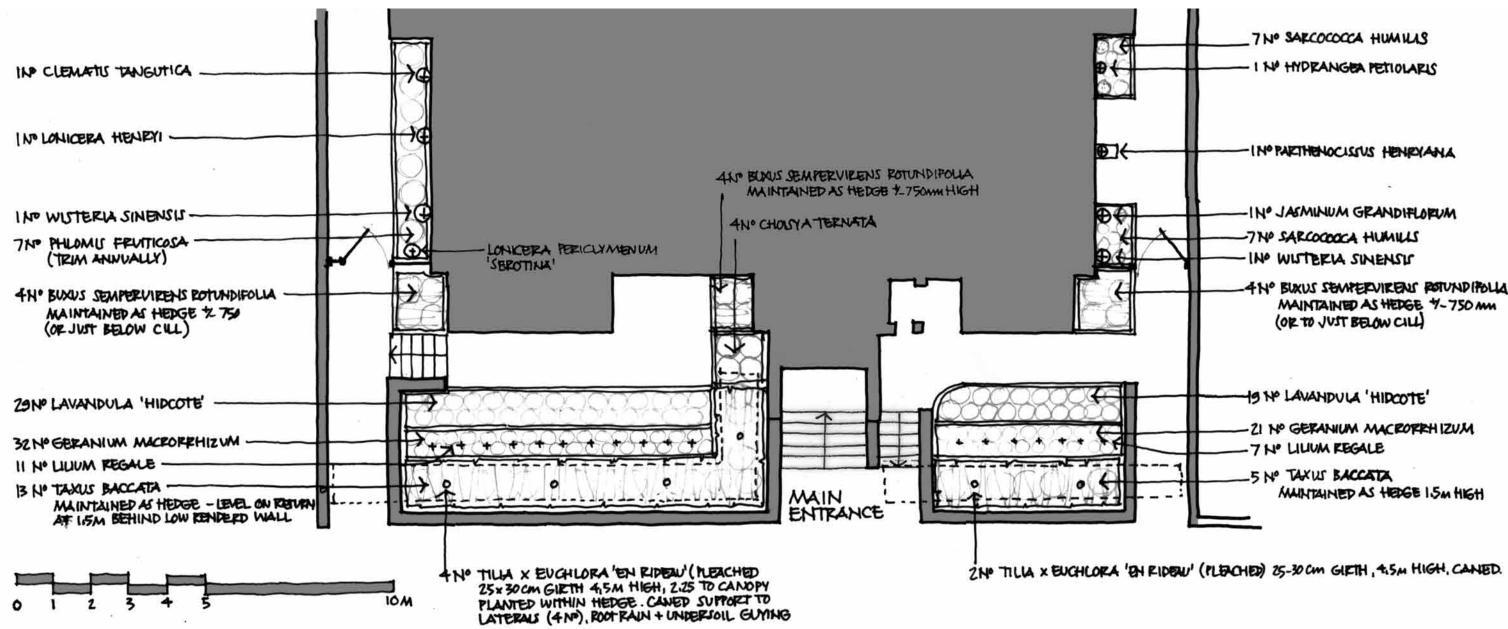

Planting arrangement for front garden

7 Nº SARCOCOCCA HUMILAS I Nº HYDRANGER PETIOLARIS

IN PARTHENOCISTUS HENRYANA

INº JASMINUM GRANDIFLORUM -7 Nº SARCOCOOCA HUMILLS -INO WISTERIA SINENSIS ANO BUXUS SEMPERVIRENS ROTUNDIPOLIA MAINTAINED AS HEDGE 7-750 mm (OR TO JUST BELOW CILL)

-19 Nº LAVANDULA 'HIDCOTE' -21 Nº GERANIUM MACROPPHIZUM

-7 Nº LILIUM REGALE -5 Nº TAXUS BACCATA MAINTAINED AS HEDGE 1.5m HIGH