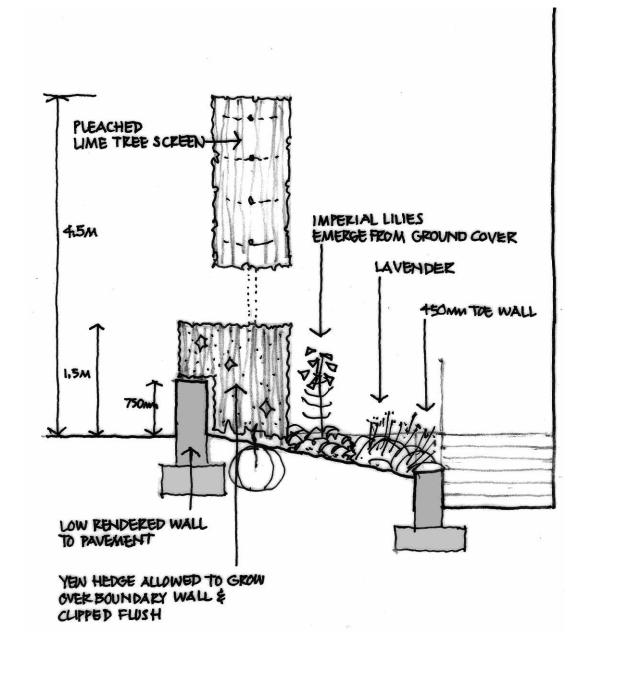

## Typical section through front garden 1:50

Planting schedule for front and back gardens

| Plant name                                                                                                                                                                                                                                                                                                                                                                                                                                                                                                                                                                                                                                                                                                                                                                                                                                                                                                    | No                                                                    | Planting size (pot)                                                                                                                                                                                                                                                                                                                                                                                                                                                                                                                                                                                                                                                                                                                                                                                                                                                                                                                                                                                                                                                                                                                                                                                                                                                     | Density                                                                                                                                                                                                                                                                                                                                                                                                                                                                                                                                                                                                                                                                                                                                                                                                                                                                                                                                                                                                                                                                                                                                                                                                                                                                                                                                                                                                                                                                                                                                                                                                                                                                                                                                                                                                                                                                                                                                                                                                                                                                                                                                                                                                                                                                                                                                                                                                                            | Plant name                                                                                                                                                                                                                                                                                                                                                                                                                                                                                                                                                                                                                                                                                                                                                                                                                                                                                                                                                                                                                                                                                       | No                                                                                                                                                                                                                                                                              | Planting size (pot)                                                                                                                                                                                                                                                                                                                                                                                                                                                                                                                                                                                                                                                                                                                                                                                                                                                                                                                                                                                                                                                                                                                                                                                                                                                                                                                                                                | Density                                                                                                                                                                                                                                         | Plant name                                                                                                                                                                                                                                                                                                                                                                                                                                                                                                                                                | No                                                                                                                                                     | Planting size (pot) |
|---------------------------------------------------------------------------------------------------------------------------------------------------------------------------------------------------------------------------------------------------------------------------------------------------------------------------------------------------------------------------------------------------------------------------------------------------------------------------------------------------------------------------------------------------------------------------------------------------------------------------------------------------------------------------------------------------------------------------------------------------------------------------------------------------------------------------------------------------------------------------------------------------------------|-----------------------------------------------------------------------|-------------------------------------------------------------------------------------------------------------------------------------------------------------------------------------------------------------------------------------------------------------------------------------------------------------------------------------------------------------------------------------------------------------------------------------------------------------------------------------------------------------------------------------------------------------------------------------------------------------------------------------------------------------------------------------------------------------------------------------------------------------------------------------------------------------------------------------------------------------------------------------------------------------------------------------------------------------------------------------------------------------------------------------------------------------------------------------------------------------------------------------------------------------------------------------------------------------------------------------------------------------------------|------------------------------------------------------------------------------------------------------------------------------------------------------------------------------------------------------------------------------------------------------------------------------------------------------------------------------------------------------------------------------------------------------------------------------------------------------------------------------------------------------------------------------------------------------------------------------------------------------------------------------------------------------------------------------------------------------------------------------------------------------------------------------------------------------------------------------------------------------------------------------------------------------------------------------------------------------------------------------------------------------------------------------------------------------------------------------------------------------------------------------------------------------------------------------------------------------------------------------------------------------------------------------------------------------------------------------------------------------------------------------------------------------------------------------------------------------------------------------------------------------------------------------------------------------------------------------------------------------------------------------------------------------------------------------------------------------------------------------------------------------------------------------------------------------------------------------------------------------------------------------------------------------------------------------------------------------------------------------------------------------------------------------------------------------------------------------------------------------------------------------------------------------------------------------------------------------------------------------------------------------------------------------------------------------------------------------------------------------------------------------------------------------------------------------------|--------------------------------------------------------------------------------------------------------------------------------------------------------------------------------------------------------------------------------------------------------------------------------------------------------------------------------------------------------------------------------------------------------------------------------------------------------------------------------------------------------------------------------------------------------------------------------------------------------------------------------------------------------------------------------------------------------------------------------------------------------------------------------------------------------------------------------------------------------------------------------------------------------------------------------------------------------------------------------------------------------------------------------------------------------------------------------------------------|---------------------------------------------------------------------------------------------------------------------------------------------------------------------------------------------------------------------------------------------------------------------------------|------------------------------------------------------------------------------------------------------------------------------------------------------------------------------------------------------------------------------------------------------------------------------------------------------------------------------------------------------------------------------------------------------------------------------------------------------------------------------------------------------------------------------------------------------------------------------------------------------------------------------------------------------------------------------------------------------------------------------------------------------------------------------------------------------------------------------------------------------------------------------------------------------------------------------------------------------------------------------------------------------------------------------------------------------------------------------------------------------------------------------------------------------------------------------------------------------------------------------------------------------------------------------------------------------------------------------------------------------------------------------------|-------------------------------------------------------------------------------------------------------------------------------------------------------------------------------------------------------------------------------------------------|-----------------------------------------------------------------------------------------------------------------------------------------------------------------------------------------------------------------------------------------------------------------------------------------------------------------------------------------------------------------------------------------------------------------------------------------------------------------------------------------------------------------------------------------------------------|--------------------------------------------------------------------------------------------------------------------------------------------------------|---------------------|
| Plant name<br>Shrubs<br>Aucuba japonica viridis<br>Camelia 'Bow Bells'<br>Choisia ternata<br>Hydrangea aspera<br>Hydrangea quercifolia<br>Lavandula 'Hidcote',<br>Mahonia japonica 'Lionel Fortescue'<br>Osmanthus burkwoodii<br>Philadelphus lemoinii<br>Phomis fruiticosa<br>Rosmarinus officinale<br>Ruscus aculeatus<br>Senecio greyii.<br>Skimmia japonica 'Rubella'<br>Taxus baccata (hedging)<br>Yiburnum sargentii 'onondaga'<br>Yiburnum davidii<br>Yiburnum davidii<br>Yiburnum davidii<br>Yiburnum davidii<br>Maenome huphehenis japonica 'Honerine Joubert'<br>Anenome huphehenis japonica 'Pinz Heinrich'<br>Asplenium scolopendrium<br>Aruncus sylvester<br>Athyrium filix-femina<br>Drypotris filix-mas<br>Drypotris dilatata<br>Mosta sieboldiana glauca 'Big Daddy'<br>Aiscanthus sinensis 'Kleine Silberspinne'<br>Pennesetium villosum 'Cream Falls'<br>Pennesetium villosum 'Dark Desire' | No 3 1 12 1 3 53 8 1 5 7 5 7 4 12 18 1 1 3 19 8 14 4 11 13 7 6 11 4 6 | Planting size (pot)<br>10 litre<br>10 litre<br>5 litre<br>10 litre<br>3 litre<br>5 litre<br>25 litre<br>25 litre<br>2 litre<br>3 litre<br>2 litre<br>3 litre | Density<br>specimen<br>specimen<br>specimen<br>S/m2<br>3/m2<br>specimen<br>specimen<br>4/m2<br>5/m2<br>4/m2<br>3/m2<br>5/m2<br>1.2m high 1m c/c<br>3/m2<br>3/m2<br>specimen<br>1/m2<br>3/m2<br>specimen<br>1/m2<br>3/m2<br>specimen<br>1/m2<br>3/m2<br>specimen<br>3/m2<br>specimen<br>1/m2<br>3/m2<br>specimen<br>1/m2<br>3/m2<br>specimen<br>1/m2<br>3/m2<br>specimen<br>1/m2<br>3/m2<br>specimen<br>1/m2<br>3/m2<br>specimen<br>1/m2<br>3/m2<br>specimen<br>3/m2<br>specimen<br>1/m2<br>3/m2<br>specimen<br>1/m2<br>3/m2<br>specimen<br>1/m2<br>3/m2<br>specimen<br>1/m2<br>3/m2<br>specimen<br>1/m2<br>3/m2<br>specimen<br>1/m2<br>3/m2<br>specimen<br>1/m2<br>3/m2<br>specimen<br>1/m2<br>3/m2<br>specimen<br>1/m2<br>3/m2<br>specimen<br>1/m2<br>3/m2<br>specimen<br>1/m2<br>3/m2<br>specimen<br>1/m2<br>3/m2<br>specimen<br>1/m2<br>3/m2<br>single or groups of 3<br>single or groups of | Climbers<br>Clematis tangutica<br>Jasminum grandiflorum<br>Jasminun nudiflorum<br>Hydrangea petiolaris<br>Lonicera pericylmenum 'Belgica'<br>Lonicera pericylmenum 'Serotina'<br>L. henryi 'Copper Beauty'<br>Passiflora edulis<br>Parthenocissus henryana<br>Vitis vinifera 'Marashall Foch'<br>Wisteria sinensis alba<br>Wisteria sinensis<br>Bargenia cordifolia<br>Brunnera macrophylla 'Jack Frost'.<br>Buxus sempervirens rotundifolia 55<br>Buxus sempervirens CUBE<br>Epimedium rubrum<br>Geranium macrorrhizum<br>Hedera helix 'saggittifolia'<br>Hedera helix 'green ripple'<br>Heuchera 'Red Spangles'<br>Heuchera 'Palace Purple'<br>Lamium galeobdelon 'Beacon Silver,'<br>Lamium galeobdelon 'White Nancy'<br>Lamium galeobdelon 'White Nancy' | 4<br>3<br>2<br>4<br>2<br>3<br>3<br>2<br>7<br>1<br>2<br>3<br>7<br>1<br>2<br>3<br>1<br>7<br>1<br>2<br>3<br>1<br>7<br>1<br>2<br>3<br>1<br>1<br>1<br>1<br>3<br>8<br>4<br>22<br>18<br>20<br>13<br>18<br>20<br>13<br>18<br>20<br>13<br>18<br>20<br>109<br>81<br>106<br>42<br>25<br>28 | 5 litre<br>5 litre<br>3 litre<br>3 litre<br>3 litre<br>3 litre<br>5 litre<br>5 litre<br>5 litre<br>5 litre<br>5 litre<br>10 litre<br>10 litre<br>10 litre<br>2 litre<br>3 litre<br>1 litre<br>2 litre<br>2 litre<br>2 litre<br>1 litre<br>1 litre<br>3 litre<br>1 litre | specimen<br>specimen<br>specimen<br>plant with L.p. 'Serotina'<br>plant with L.p. 'Belgica'<br>specimen<br>specimen<br>specimen<br>specimen<br>specimen<br>specimen<br>specimen<br>9/m2<br>9/m2<br>9/m2<br>9/m2<br>9/m2<br>9/m2<br>9/m2<br>9/m2 | Plant name<br>Bulbs and corms<br>Canna indica<br>Convalaria majiis<br>Cyclamen hederifolium<br>Galanthus nivalis<br>Lilium regale<br>Specimen plants & trees<br>Acer palmatum dissectum<br>Acer palmatum osakazuki<br>Albezzia julibrissin<br>Brugmansia arborea<br>Chamaerops humils<br>Cordyline australis<br>Dicksonia antarctica<br>Ensete ventricosum 'Mamelii'<br>Eribotrya japonica<br>Ginkgo biloba<br>Melianthus major<br>Pawlonia imperiali<br>Phormium tenax<br>Phyllostachys nigra<br>Sambucus nigra purpurea 'Black Lace<br>Tilia x Euchlora | 3<br>61<br>15<br>40<br>27<br>1<br>1<br>1<br>1<br>1<br>3<br>1<br>3<br>1<br>3<br>1<br>3<br>1<br>3<br>1<br>3<br>1<br>1<br>3<br>1<br>1<br>1<br>1<br>1<br>1 | Planting size (pot) |
|                                                                                                                                                                                                                                                                                                                                                                                                                                                                                                                                                                                                                                                                                                                                                                                                                                                                                                               |                                                                       |                                                                                                                                                                                                                                                                                                                                                                                                                                                                                                                                                                                                                                                                                                                                                                                                                                                                                                                                                                                                                                                                                                                                                                                                                                                                         |                                                                                                                                                                                                                                                                                                                                                                                                                                                                                                                                                                                                                                                                                                                                                                                                                                                                                                                                                                                                                                                                                                                                                                                                                                                                                                                                                                                                                                                                                                                                                                                                                                                                                                                                                                                                                                                                                                                                                                                                                                                                                                                                                                                                                                                                                                                                                                                                                                    | Tellima grandiflora<br>Vinca minor purpurea                                                                                                                                                                                                                                                                                                                                                                                                                                                                                                                                                                                                                                                                                                                                                                                                                                                                                                                                                                                                                                                      | 14<br>40                                                                                                                                                                                                                                                                        | 3 litre<br>3 litre                                                                                                                                                                                                                                                                                                                                                                                                                                                                                                                                                                                                                                                                                                                                                                                                                                                                                                                                                                                                                                                                                                                                                                                                                                                                                                                                                                 | 7/m2<br>9/m2                                                                                                                                                                                                                                    |                                                                                                                                                                                                                                                                                                                                                                                                                                                                                                                                                           |                                                                                                                                                        |                     |